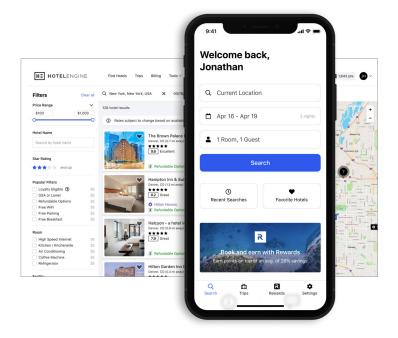

#### Step 3

In the search bar at the top of your dashboard, enter your desired city, travel dates, and number of rooms.

Click "Search" to see qualifying hotels matching your parameters. Specialized filters allow you to modify your results by best value (percentage saved), price, distance, refundable rates, amenities, and more.

You can also filter by loyalty eligible rooms to continue maximizing your rewards points earnings!