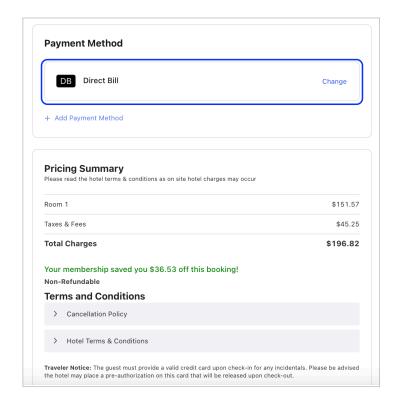

#### Step 4

Check out. If your company is utilizing Direct Billing, choose the "Direct Bill" option when you go to check-out on your reservation. If not, just add whatever payment method you'd like to use under "Add Payment Method".