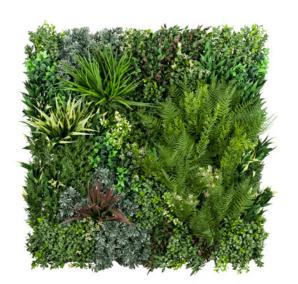

### **AS SIMPLE AS 1, 2, 3**

The key component of Vistagreen's unique artificial wall solution is the Vistafolia Panel, which is used to create the stunning vertical gardens.

Each basic pack contains 3 Panels (1xA, 1xB and 1xC).

One pack provides 20.7 sq. ft. / 1.92m of coverage (so if, for example, you have a 8ft x 8ft / 2.4m x 2.4m area, you will require three boxes).