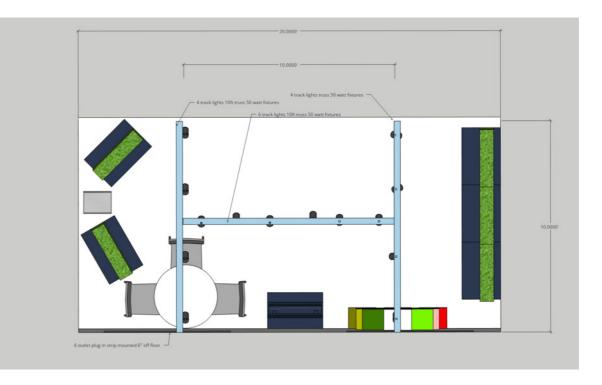

Example layout to fit 20'x10' show stand. For more information on utilising these elements for your own show, please contact us to find out more.