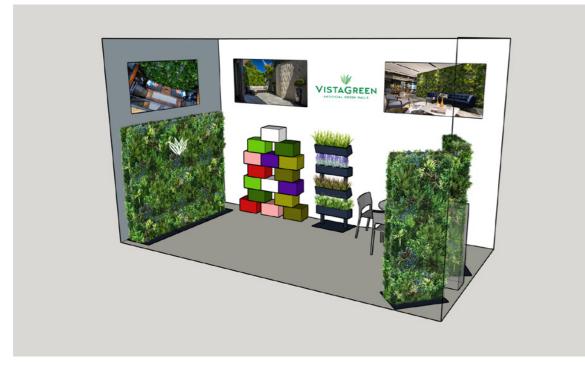

## **USA EXHIBITION ELEMENTS**

A free to share preassembled 'pop up' display stand for use around North America for trade shows and events, comprising of:

- 2 no. free standing double sided green walls 32.5" x 81" x 10". Each unit is assembled and comprises of a steel base plate 32.5"x20.5" weight approx. 70 pounds. An integrated frame with VistaFolia panels pre fixed.
- 3 no. free standing single sided units when joined together create a wall 97.5" x 81"x10".
  Each unit is assembled and comprises of a steel base plate 32.5"x20.5" weight approx.
  70 pounds. An integrated frame with VistaFolia panels pre fixed.
- 1 x free standing planter display to show case colour box options and loose planting options. Preassembled 4 no. planters pre-planted. (minimal assembly required). Contact VG UK for instructions.
- 4 large glossy photographs 59"x39.5".
- 1 large VistaFolia logo image 59"x39.5".