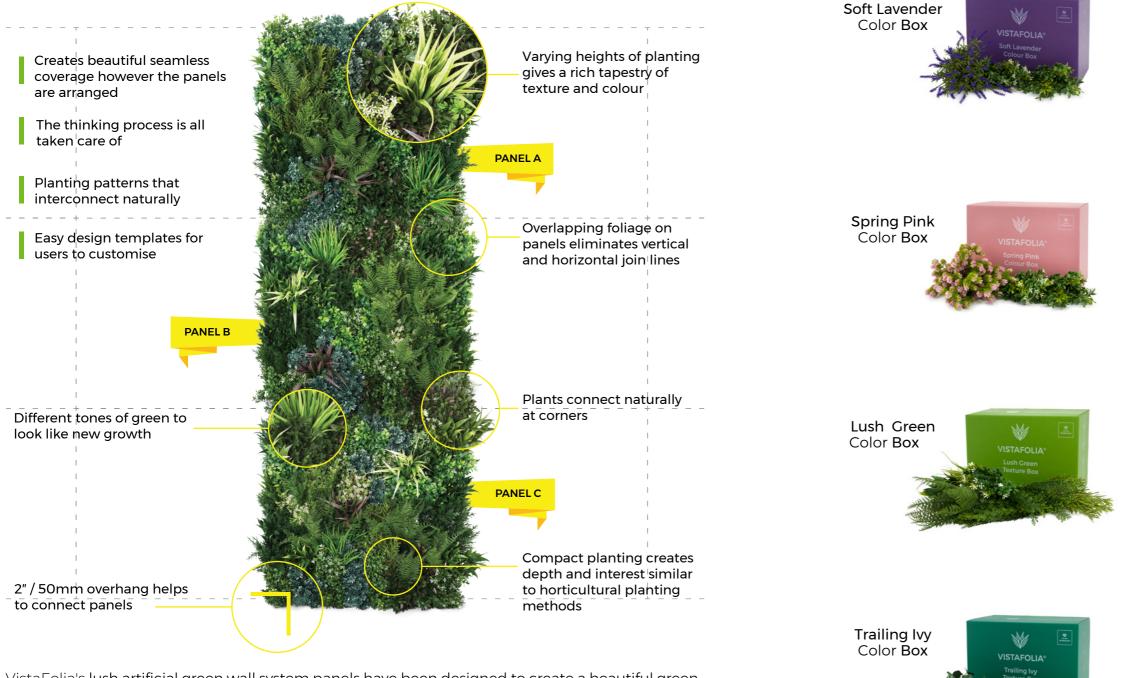

## **UNIQUE 3-PANEL SOLUTION**

## THE FUTURE OF ARTIFICIAL GREEN WALLS IS HERE

The VistaFolia solution uses a unique three-panel system to create a totally natural look without repetition or visible joins. Each VistaFolia Panel pack comes with three panels (A, B and C) that combine for a seamless effect.

VistaFolia's lush artificial green wall system panels have been designed to create a beautiful green environment with a realistic effect even in the most inhospitable planting locations.