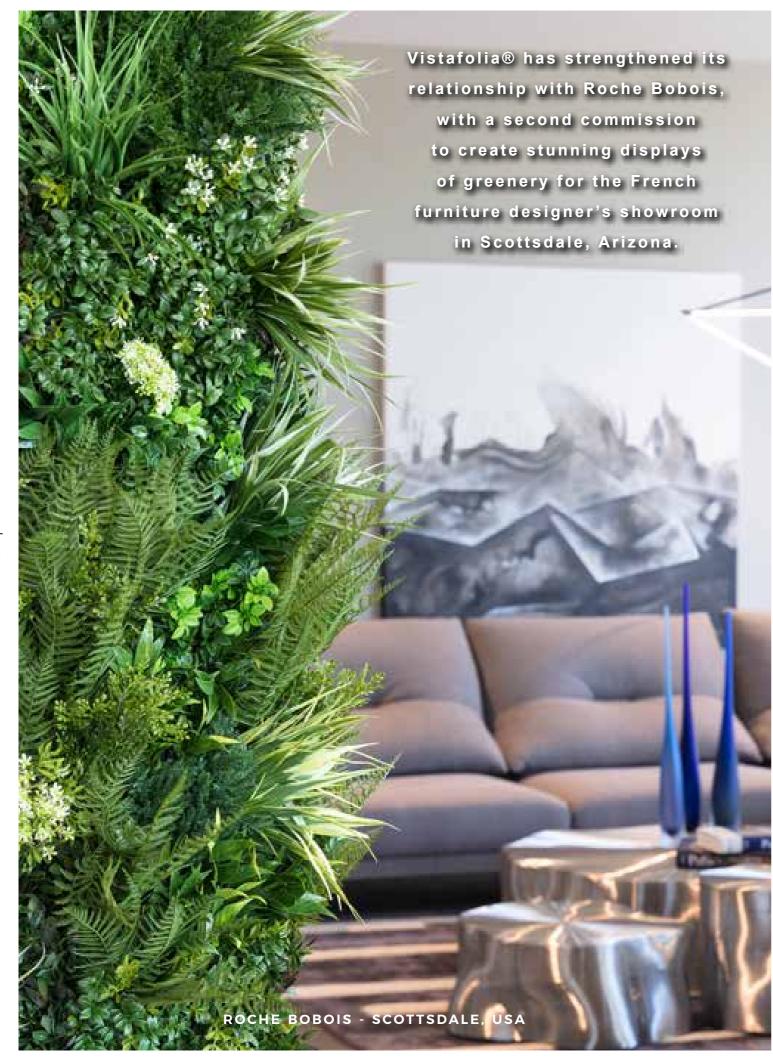

The gold standard in artificial green walls, Vistafolia® is the only brand in its category that can satisfy Roche Bobois' exacting design and technical standards.

Many international design leaders recognise Vistafolia®'s innovativeness and technical excellence, relying on our outstanding quality and product performance to enhance the display of their own products and services.

Here, world-leader Roche Bobois, who work closely with renowned furniture designers and fashion houses, installed our Vistafolia® Panels, with bespoke Colour Box application, in their West Hollywood showroom, in a project that's a perfect example of the natural synergy between Vistafolia® and leading names in design.