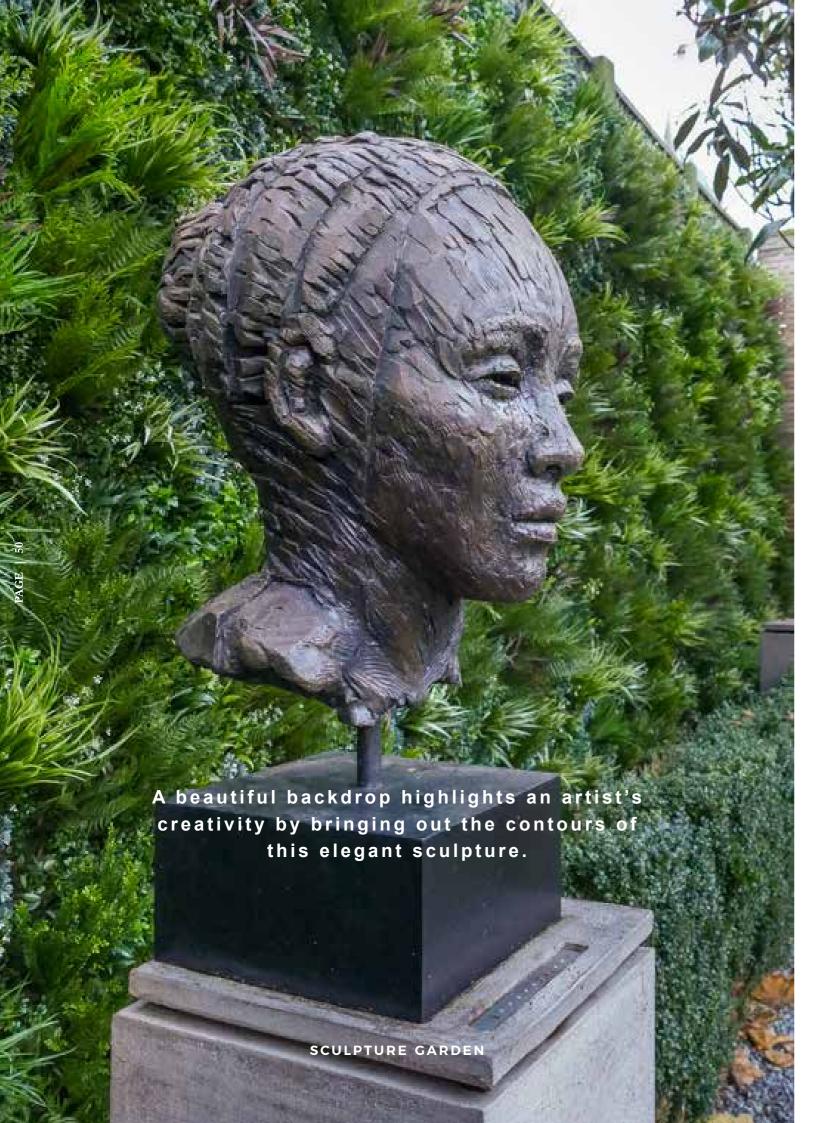

#### WHERE ART MEETS VISTAFOLIA®

The perimeter of this large, suburban garden is very shady: too inhospitable for real plants. Our artificial green wall is the perfect solution, providing a vibrant background for sculpture while screening the property from its surroundings.

# The backdrop of greenery heightens the dramatic effect of Dali's monumental sculptures, creating a poetic atmosphere for the extravagant bronze sculptures. ERARTA MUSEUM, ST. PETERSBURG, RUSSIA

#### **GREEN IS SECOND NATURE TO US**

Erarta, Russian's largest private museum of contemporary art, holds more than forty exhibitions a year. To complement such thought-provoking exhibits as surrealist Salvador Dali's Space Venus, the museum commissioned Vistafolia® to install floor-to-ceiling green walls. The foliage's variation in colour and texture create an interesting background which nevertheless does not distract from the artwork, making it an excellent choice as a background for sculpture.