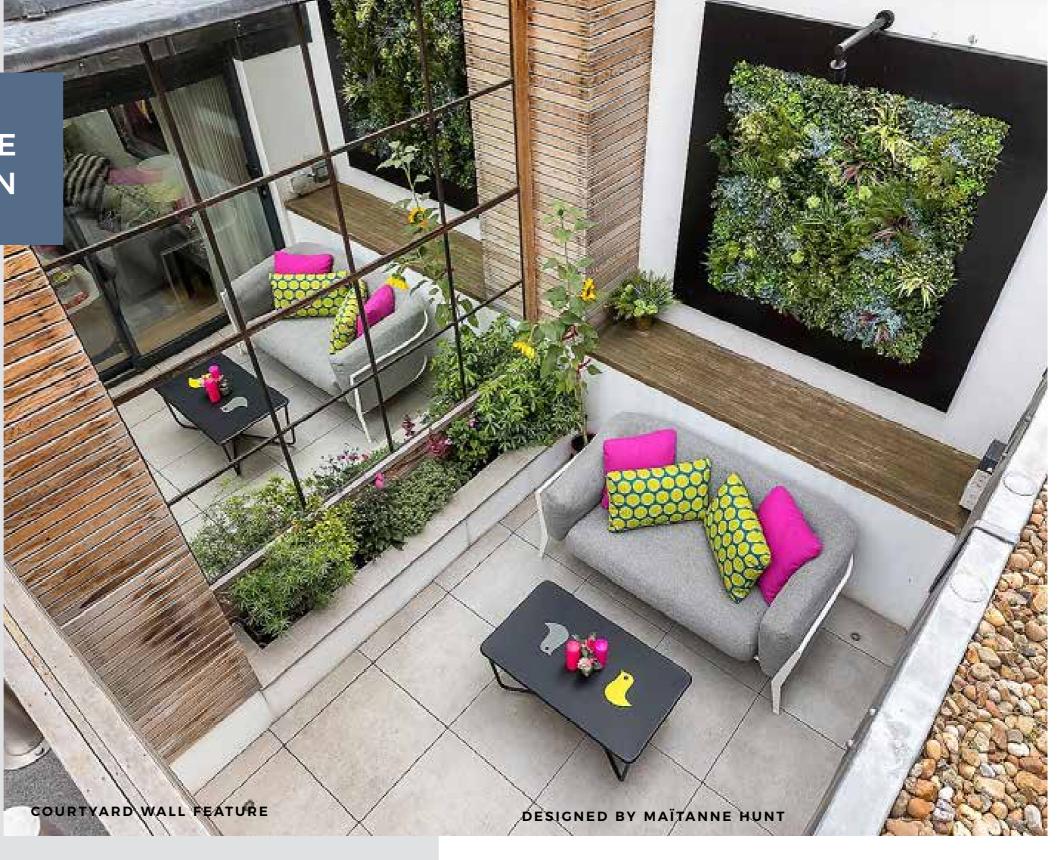

PAGE | 34

This compact garden by garden designer Maïtanne Hunt, with a striking tapestry of artificial greenery, brings nature into the small, open-plan apartment, providing a bright, airy, greenery-accented environment for relaxation while creating the illusion of a bigger space.