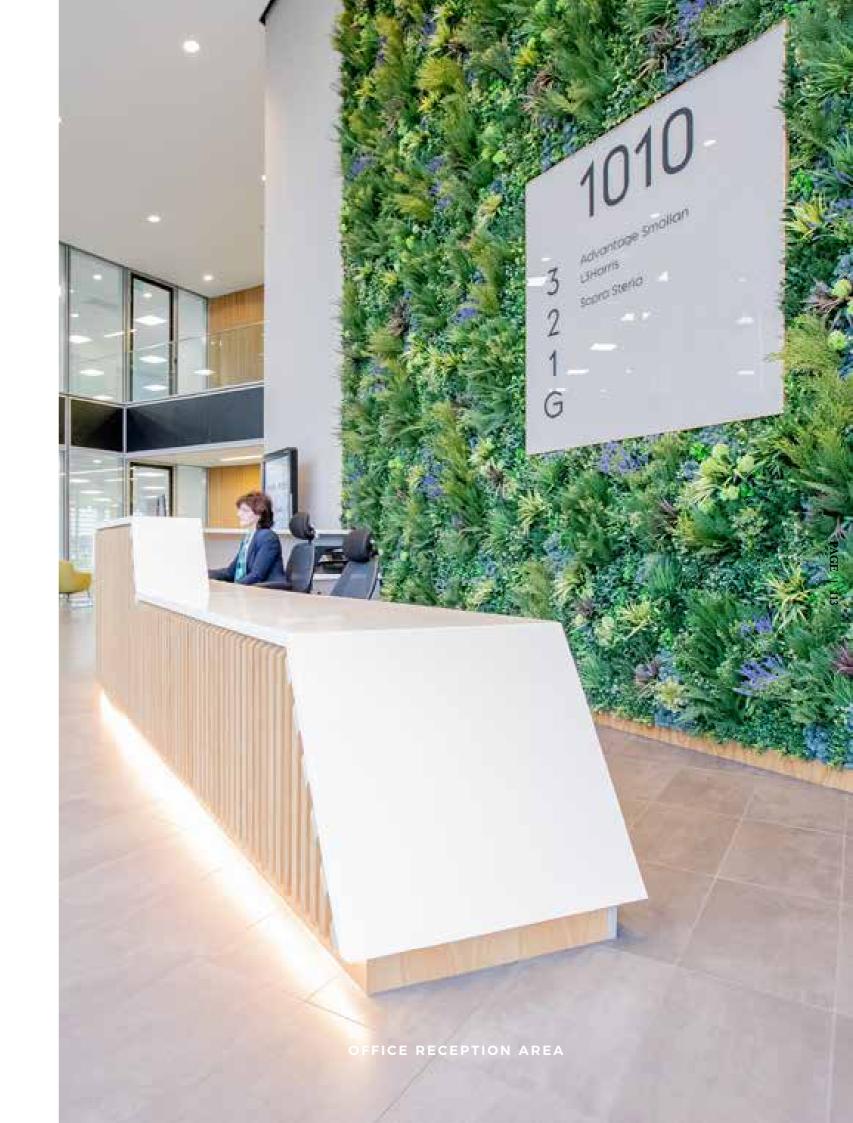

This dynamic Lithuanian computer software company, specialising in e-sports, needed an interior that reflected their out-of-the-box thinking. To make up for the view out of the window, they chose Vistafolia® to soften the environment and make a welcome addition to the game machines.

#### **CREATIVE INTERIOR**

#### **UPLIFTING ENVIRONMENT**

POS Interiors, Guernsey, offer specialist workplace consultancy on how to create an inspiring environment that fosters wellbeing within your workforce and increases productivity.

Our Vistafolia® Panels grace a double-height feature wall, creating a calm counterpoint to the energetic lettering of nearby artwork. The textures and colours of the planting immediately engender a warm, welcoming atmosphere conducive to effective working.