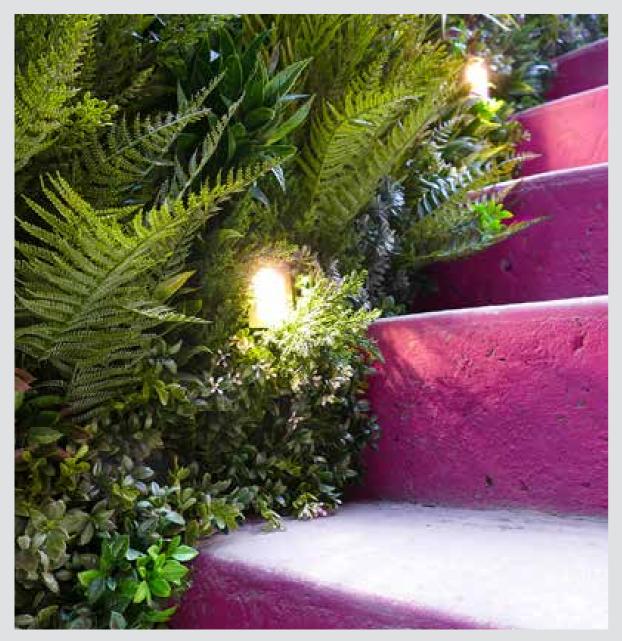

#### **DELIVERING EXCELLENCE**

The look of a lush, energising green wall instantly refreshes featureless spaces, such as the staircase of this property. Our seamless foliage panels are a perfect solution for enlivening light-reduced, confined spaces such as corridors and stairways.