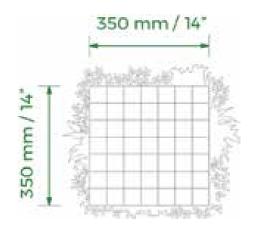

#### VISTAFOLIA® PANEL SAMPLE

#### A QUARTER (350 MM X 350 MM / 14" X 14" ) OF ONE REGULAR PANEL

The sample condenses the features of our Vistafolia® Panel into a compact view so that customers can appreciate the design and quality of our breakthrough green wall system.

Made of UV Stabilised & Fire Rated artificial foliage fixed to a powder-coated mild steel grid, the sample incorporates a selection of the 16 plant varieties found on our Vistafolia® Panels.