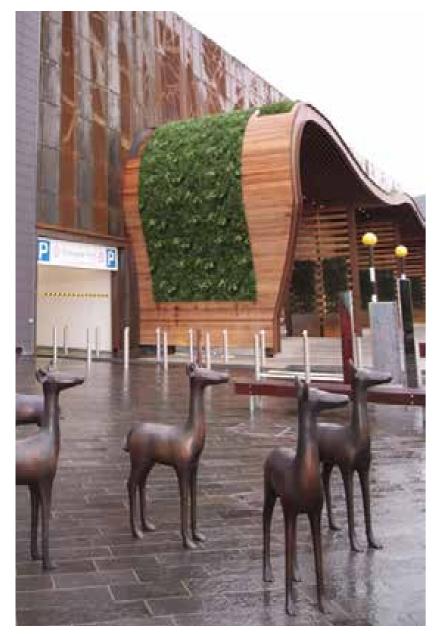

#### NATURAL-LOOKING GROWING PATTERN

The windswept site and strongly curved design of this new modern extension to the Glasgow Fort Shopping Centre presented a huge challenge for landscape architects. Vistafolia® was ideal to create the look they wanted.

Thanks to our choice of leaf shapes and textures, the finished effect looks natural through all seasons in Scotland, yet is also robust and versatile enough to withstand the exposed site and fit the unusual arc of the planting surface.