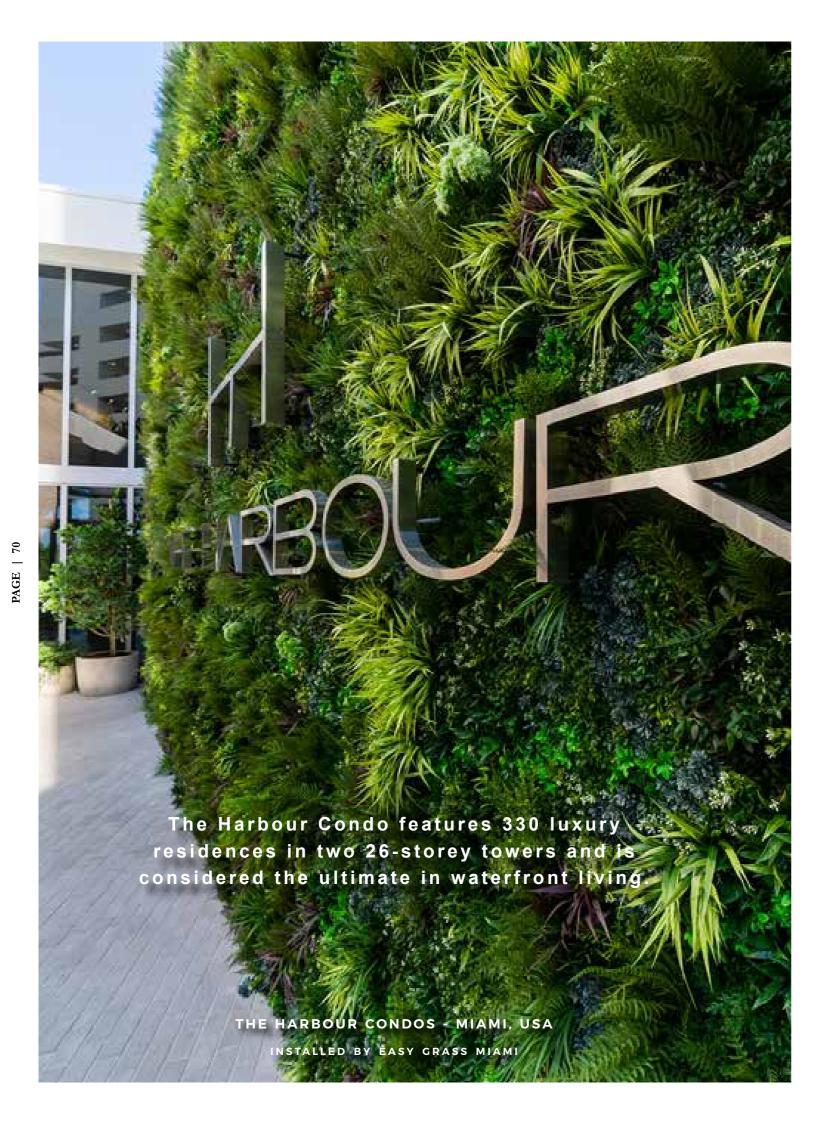

Vistafolia® was chosen to dress this luxury condominium, set in five acres of land on Sunny Isles Bay in Miami, with stunning greenery. Comprising hundreds of Vistafolia® Panels, the tapestries of foliage complemented the feature stonework on the facade, softening the sleek lines of the contemporary design. The resulting feature wall, with its imposing breadth, perfectly suits the development's role as an urban oasis.