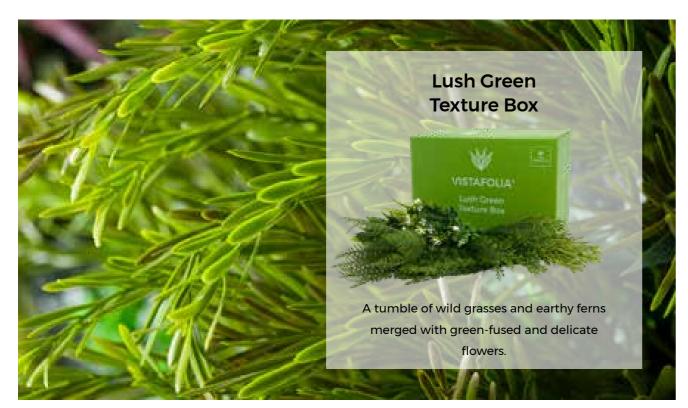

## 2 COLOUR & TEXTURE BOXES

Customise the look of your green wall

Each box of additional foliage contains enough plants for around 10 panels and allows you to create a truly bespoke finish tailored to your own taste.

Create really bold textures to make your wall stand out.

Each box of additional foliage contains enough plants for around 10 panels

and gives you the tools you need to create a truly bespoke finish.