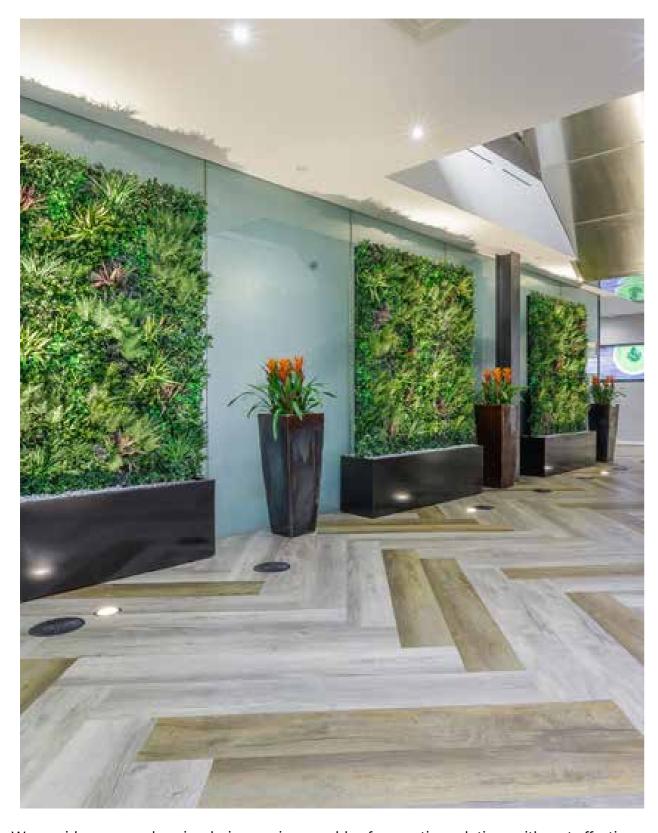

oming atmosphere conducive to effective working.



#### WARM, WELCOMING SPACE





ADD SOFT LAVENDER AND DELICATE
WHITE TO GET THIS LOOK





By installing green walls, this co-working space has given workers in the hi-tech companies that use the offices, a bright and pleasant communal area where they can enjoy networking with fellow entrepreneurs over tea or coffee, providing an inspiring ambiance to aid collaboration in this new creative hub.









This impressive free-standing structure, installed in the atrium of this new building, cleverly echoes the trees outside, anchoring it firmly within its surroundings and bringing the outdoors in. As real plants would have proved too expensive and impractical, it was specifically designed for artificial foliage.



#### **BESPOKE DESIGN**



We provide a comprehensive design service, capable of presenting solutions with cost effective, low maintenance features that meet the needs of your project. Our technical team have years of experience behind them and their countless successful installations allow them to transform your environment and create bespoke designs with the minimum of fuss.









While meeting the client's requirements for a low-maintenance solution, Vistafolia®'s Vistafolia® Panels heighten the fun, nurture working atmospheres and add a subtle decorative element within a minimalist design.

#### TRULY UNIQUE

#### **INSPIRED BY NATURE**

Vistafolia® contributes strongly to the warm, comfortable feel of the rooftop retreat of this popular casino.

Our artificial living wall provided the perfect solution for