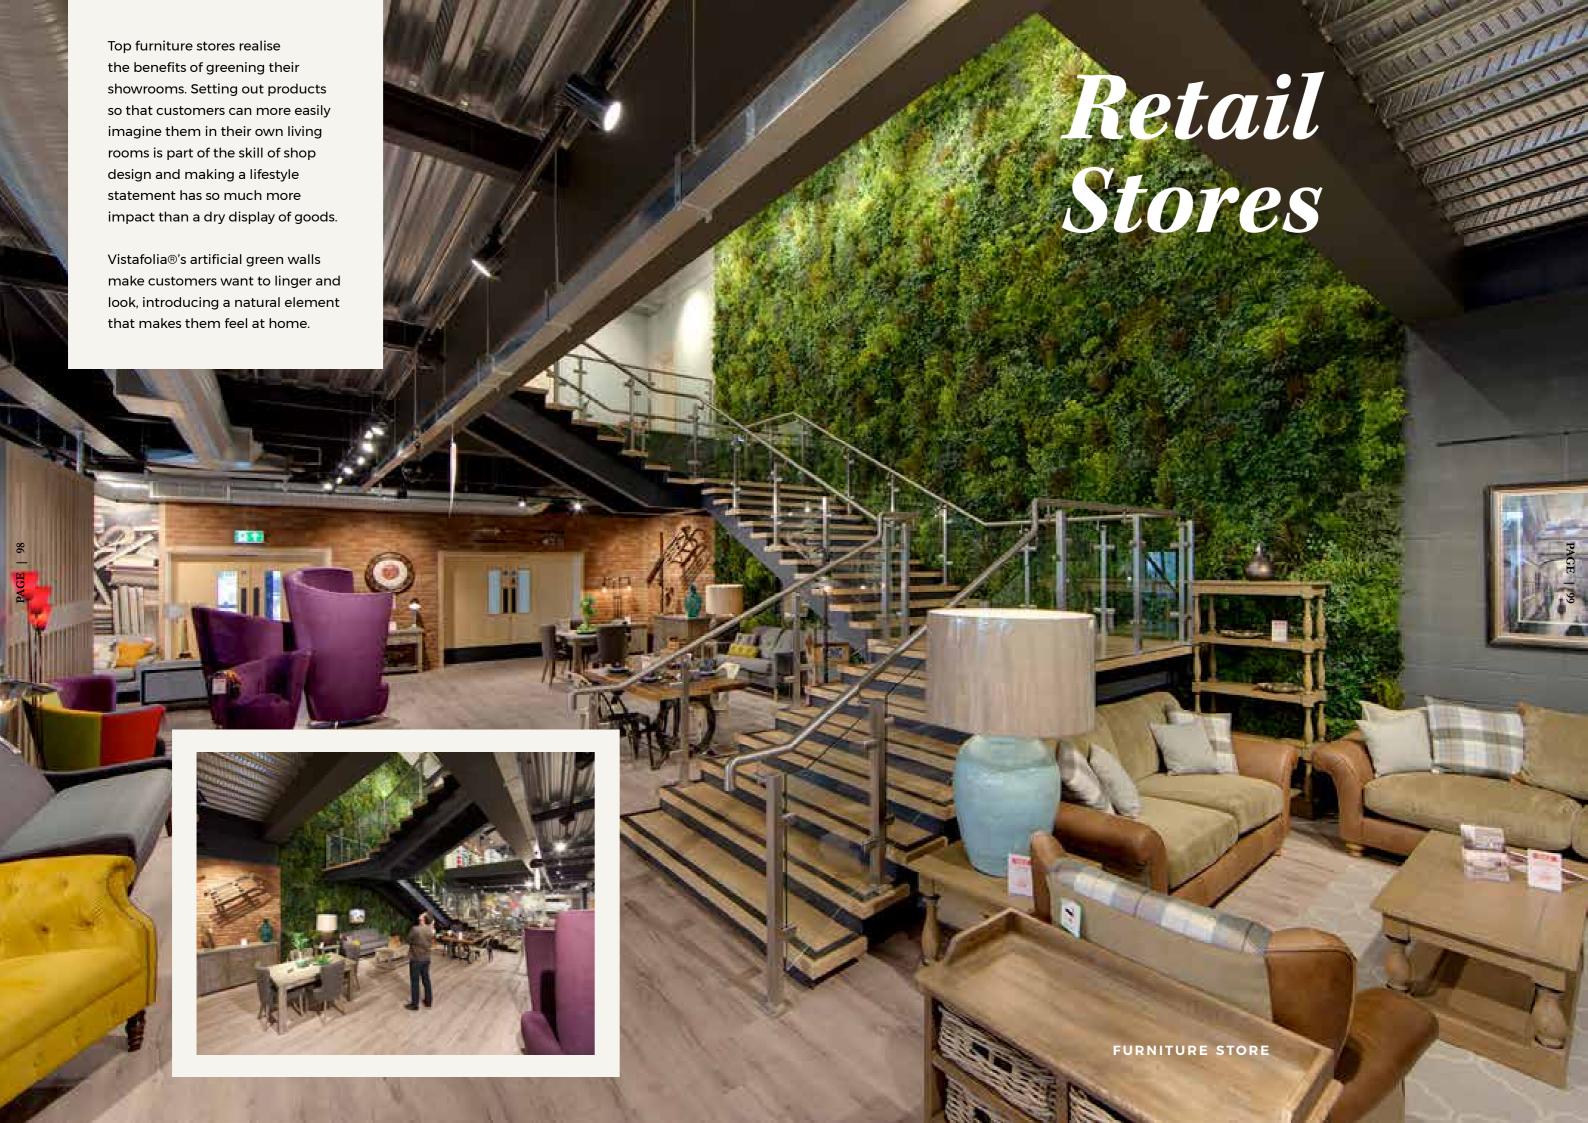

esting.





## FLEXIBLE & VERSATILE





#### NATURAL-LOOKING GROWING PATTERN

The windswept site and strongly curved design of this new modern extension to the Glasgow Fort Shopping Centre presented a huge challenge for landscape architects. Vistafolia® was ideal to create the look they wanted.

Thanks to our choice of leaf shapes and textures, the finished effect looks natural through all seasons in Scotland, yet is also robust and versatile enough to withstand the exposed site and fit the unusual arc of the planting surface.

#### WARM, WELCOMING SPACE







Large shopping centres have very strict rules governing what can and can't be installed for safety reasons. Vistafolia®'s market leading fire classification means that our product satisfies even the most stringent regulations.











Vistafolia®'s luxurious green walls have become the artificial solution of choice for some of the world's most recognizable brands. Twining's Tea, situated in the same London shop since 1706, are one such client. Their wall brings a burst of color to an otherwise dark room, giving their clients the perfect backdrop to take selfies and relax amongst beautiful surroundings.







The gold standard in artificial green walls, Vistafolia® is the only brand in its category that can satisfy Roche Bobois' exacting design and technical standards.





Many international design leaders recognise Vistafolia®'s innovativeness and technical excellence, relying on our outstanding quality and product performance to enhance the display of their own products and services.

Here, world-leader Roche