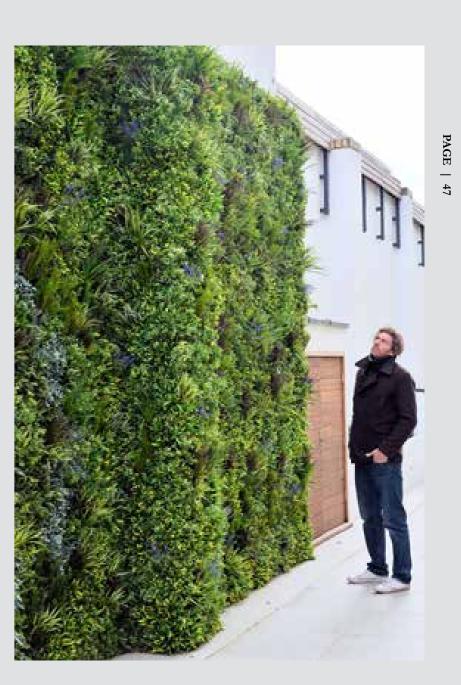

## FLEXIBLE & VERSATILE

#### NATURAL-LOOKING GROWING PATTERN

The windswept site and strongly curved design of this new modern extension to the Glasgow Fort Shopping Centre presented a huge challenge for landscape architects. Vistafolia® was ideal to create the look they wanted.

Thanks to our choice of leaf shapes and textures, the finished effect looks natural through all seasons in Scotland, yet is also robust and versatile enough to withstand the exposed site and fit the unusual arc of the planting surface.