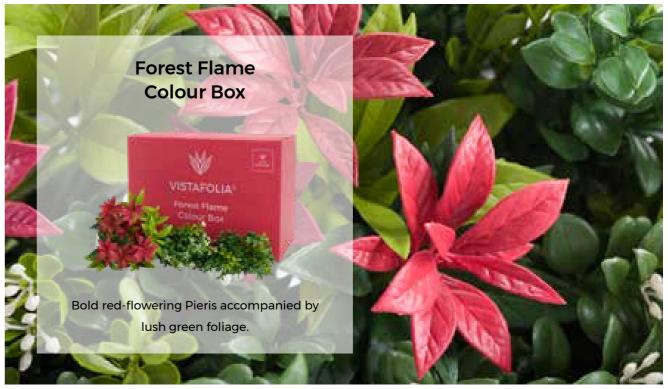

## 2 COLOUR & TEXTURE BOXES

Customise the look of your green wall

Each box of additional foliage contains enough plants for around 10 panels and allows you to create a truly bespoke finish tailored to your own taste.

Create really bold textures to make your wall stand out.

Each box of additional foliage contains enough plants for around 10 panels

and gives you the tools you need to create a truly bespoke finish.