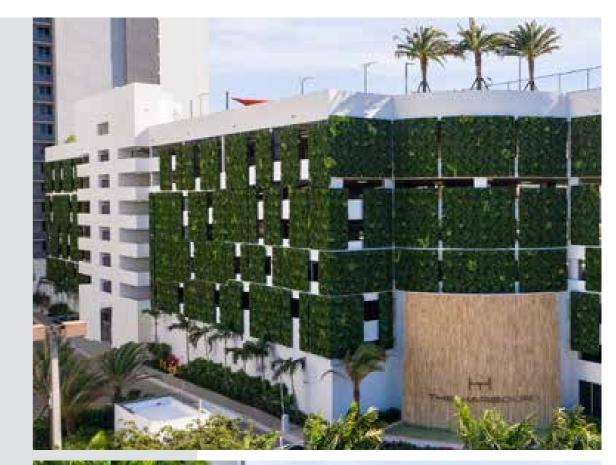

Vistafolia® was chosen to dress this luxury condominium, set in five acres of land on Sunny Isles Bay in Miami, with stunning greenery. Comprising hundreds of Vistafolia® Panels, the tapestries of foliage complemented the feature stonework on the facade, softening the sleek lines of the contemporary design. The resulting feature wall, with its imposing breadth, perfectly suits the development's role as an urban oasis.