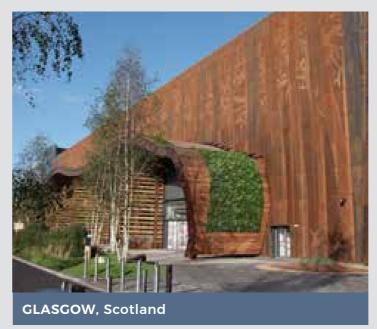

#### NATURAL-LOOKING GROWING PATTERN

The windswept site and strongly curved design of this new modern extension to the Glasgow Fort Shopping Centre presented a huge challenge for landscape architects. Vistafolia® was ideal to create the look they wanted.

Thanks to our choice of leaf shapes and textures, the finished effect looks natural through all seasons in Scotland, yet is also robust and versatile enough to withstand the exposed site and fit the unusual arc of the planting surface.