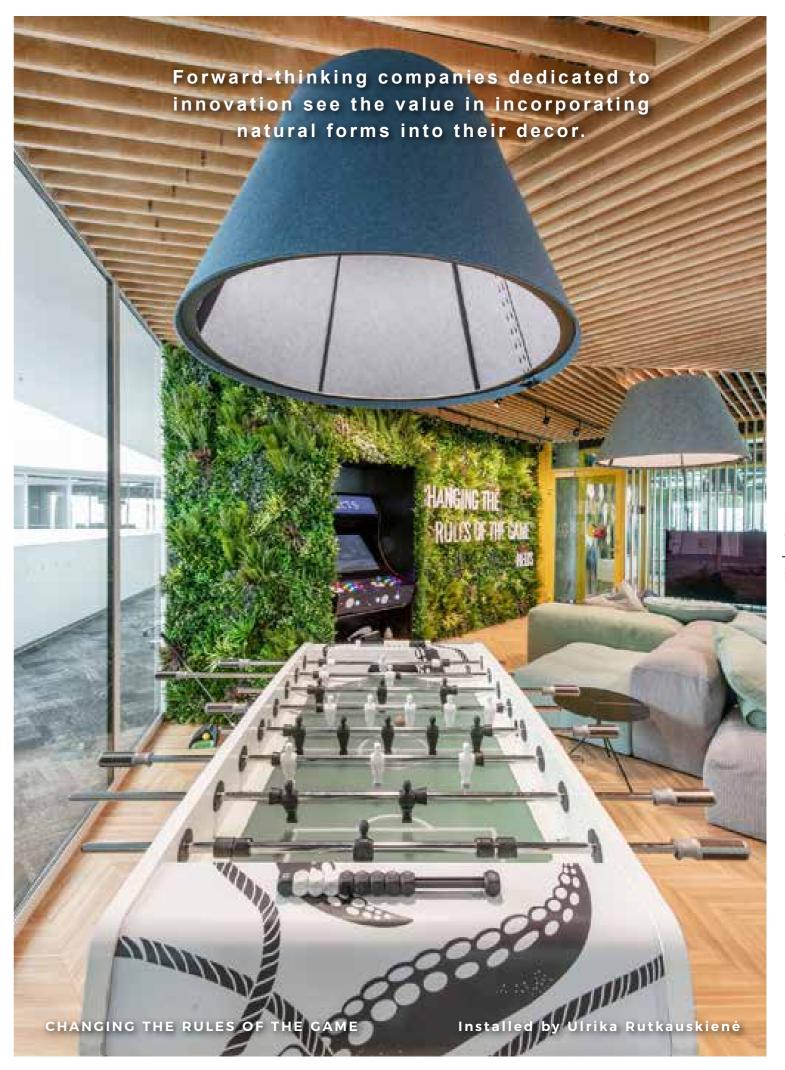

This dynamic Lithuanian computer software company, specialising in e-sports, needed an interior that reflected their out-of-the-box thinking. To make up for the view out of the window, they chose Vistafolia® to soften the environment and make a welcome addition to the game machines.