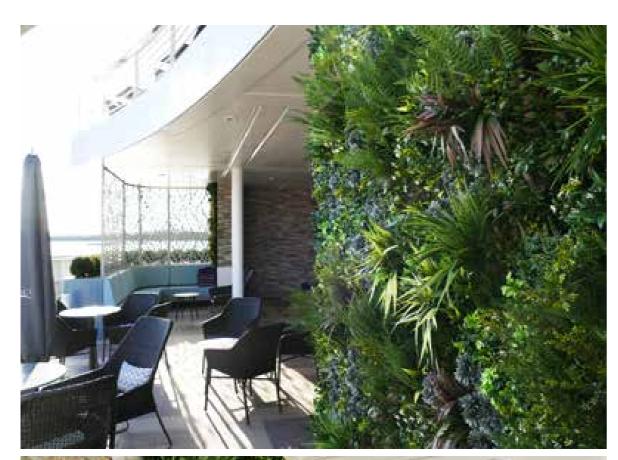

CRUISE SHIP ARTIFICIAL GREEN WALL

Our walls can be found all across the globe, from small private backyards to huge commercial projects. Sometimes the installation is somewhere a little different, such as this installation on a Saga Cruise Ship. Our combination of UV + IFR technology make them perfect for such a job, giving clients complete peace of mind on the safety and longevity of their purchase.