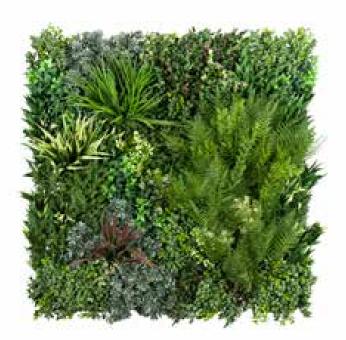

#### **VISTAFOLIA® PANELS**

**ULTRA-REALISTIC FOLIAGE** 

The key component of Vistafolia®'s unique artificial wall solution is the Vistafolia® Panel, which is used to create the stunning vertical gardens.

#### UNIQUE **3-PANEL SOLUTION**

The Vistafolia® solution uses a unique three-panel system to create a totally natural look without repetition or visible joins.

#### THE FUTURE OF ARTIFICIAL GREEN WALLS IS HERE

Vistafolia®'s lush artificial green wall system panels have been designed to create a beautiful green environment with a realistic effect even in the most inhospitable planting locations.