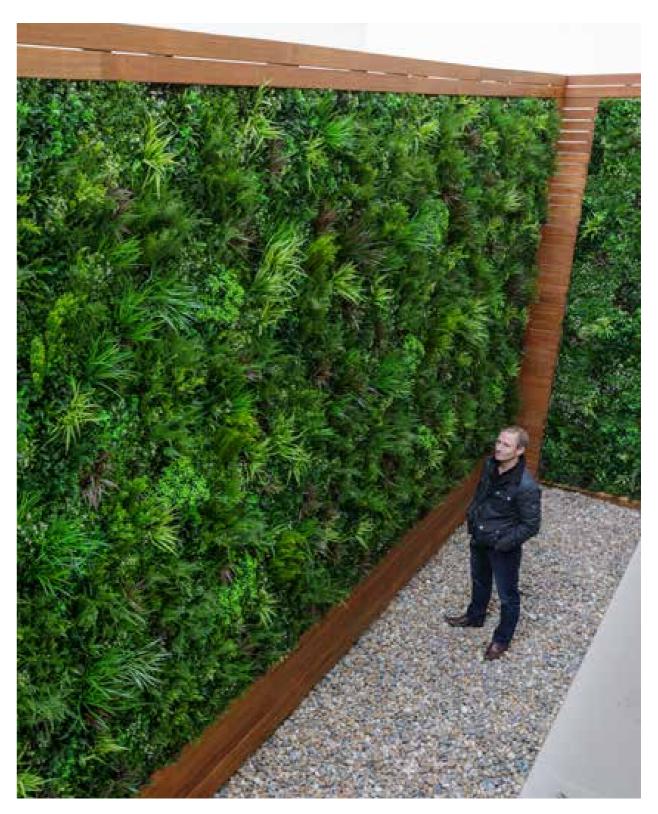

#### QUALITY THAT'S BUILT TO LAST

Industrial air-conditioning units demanded an attractive but practical solution to the ugly view presented to guest bedrooms at the Hilton. Vistafolia® not only installed the Vistafolia® Panels but created the timber frame that defines the space. The result? In place of rooms with an unsightly view, this wall has created premium rooms with a view of beautiful leaf shapes and textures.