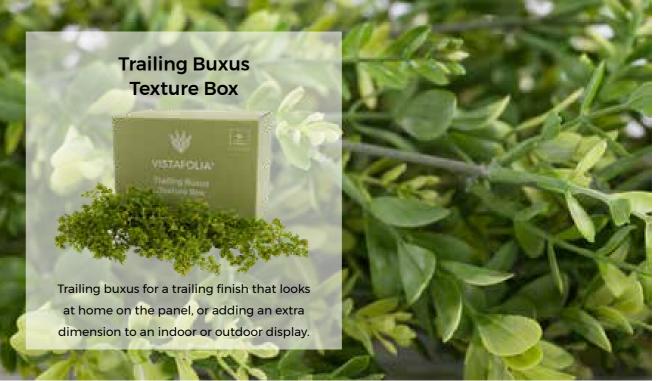

Each box of additional foliage contains enough plants for around 10 panels and allows you to create a truly bespoke finish tailored to your own taste.

Create really bold textures to make your wall stand out.

Each box of additional foliage contains enough plants for around 10 panels

and gives you the tools you need to create a truly bespoke finish.