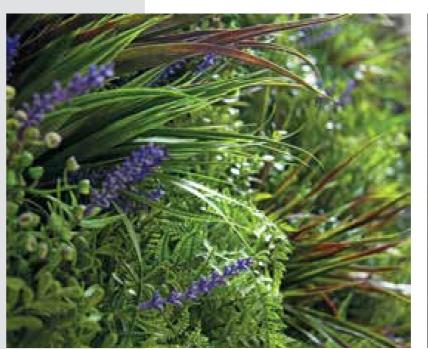

Made of UV Stabilised & Fire Rated artificial foliage fixed to a powder-coated mild steel grid, the sample incorporates a selection of the 16 plant varieties found on our Vistafolia® Panels.

#### YOUR WALL YOUR WAY

Simply slot the plants in to add bursts of vibrant colours and extra depth to your Vistafolia® Panels to give you the look and finish that you desire

#### **CREATE SHAPES**

Additional plants give the wall a random element that is even more akin to a natural wall that can be used on their own or in a combination

Change the colours from season to season, or simply as your mood suits.