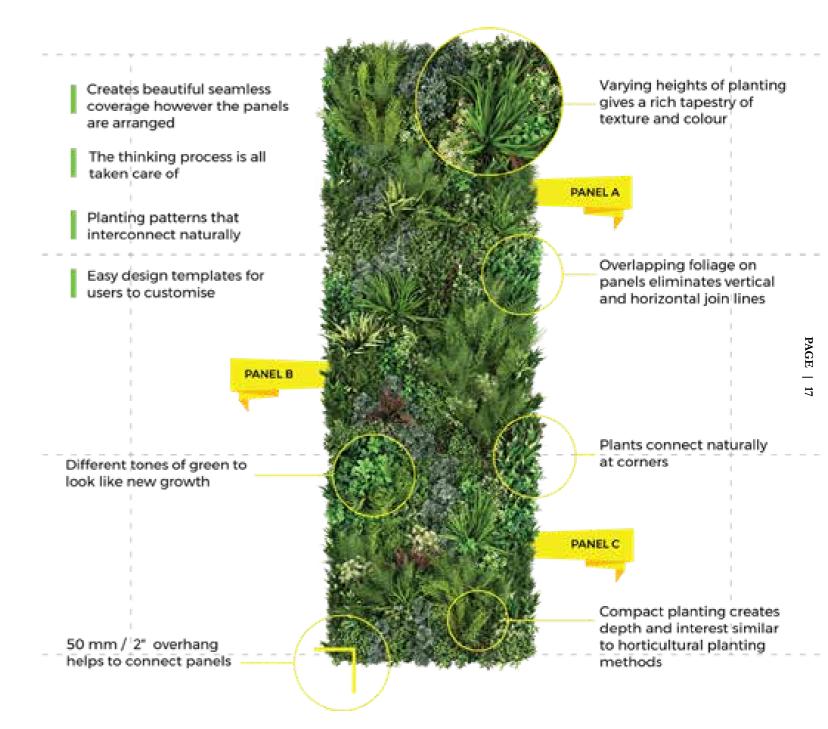

#### UNIQUE **3-PANEL SOLUTION**

The Vistafolia® solution uses a unique three-panel system to create a totally natural look without repetition or visible joins.

#### THE FUTURE OF ARTIFICIAL GREEN WALLS IS HERE

Vistafolia®'s lush artificial green wall system panels have been designed to create a beautiful green environment with a realistic effect even in the most inhospitable planting locations.