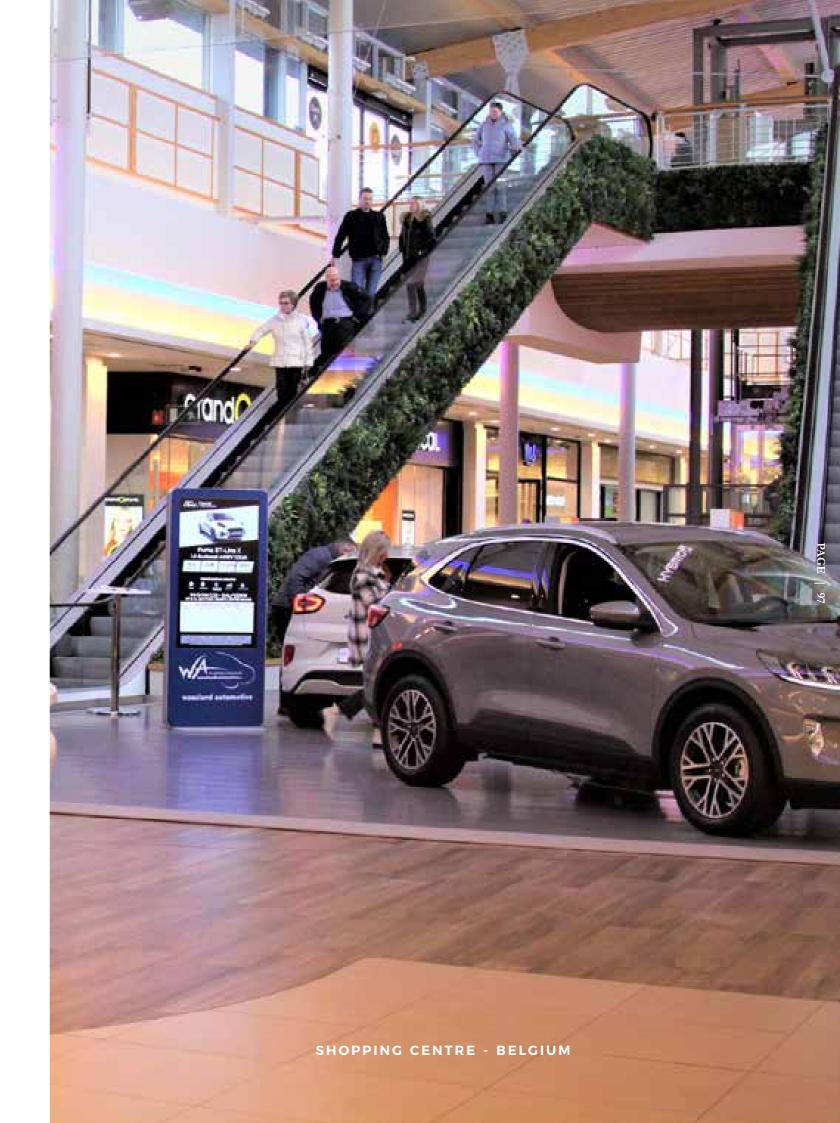

#### NATURAL-LOOKING GROWING PATTERN

The windswept site and strongly curved design of this new modern extension to the Glasgow Fort Shopping Centre presented a huge challenge for landscape architects. Vistafolia® was ideal to create the look they wanted.

Thanks to our choice of leaf shapes and textures, the finished effect looks natural through all seasons in Scotland, yet is also robust and versatile enough to withstand the exposed site and fit the unusual arc of the planting surface.

#### WARM, WELCOMING SPACE

Large shopping centres have very strict rules governing what can and can't be installed for safety reasons. Vistafolia®'s market leading fire classification means that our product satisfies even the most stringent regulations.