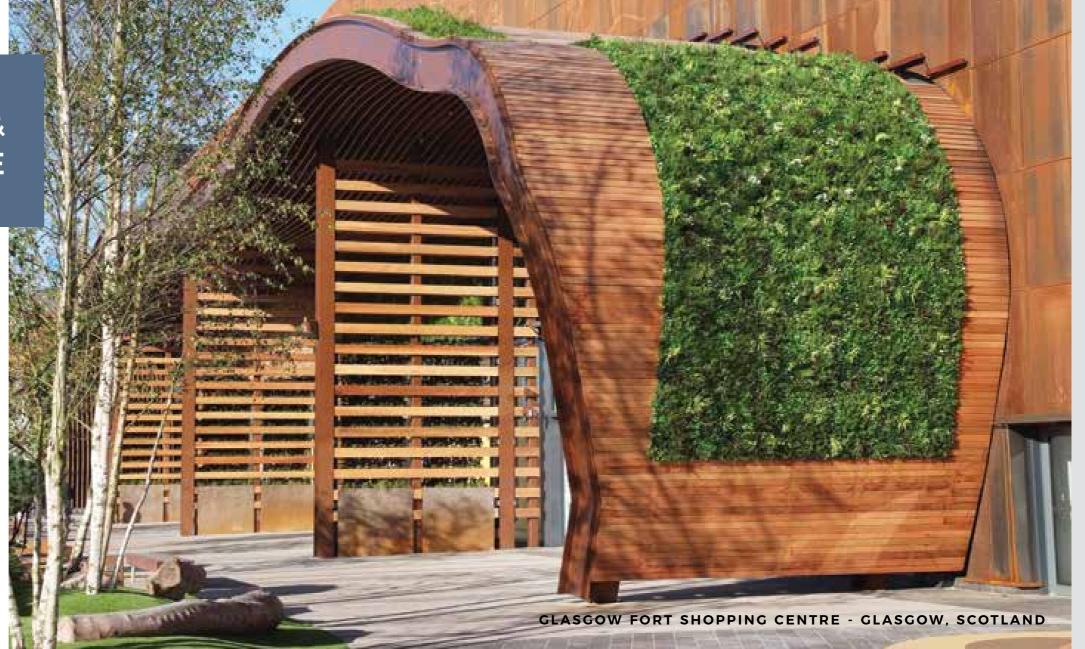

#### NATURAL-LOOKING GROWING PATTERN

The windswept site and strongly curved design of this new modern extension to the Glasgow Fort Shopping Centre presented a huge challenge for landscape architects. Vistafolia® was ideal to create the look they wanted.

Thanks to our choice of leaf shapes and textures, the finished effect looks natural through all seasons in Scotland, yet is also robust and versatile enough to withstand the exposed site and fit the unusual arc of the planting surface.