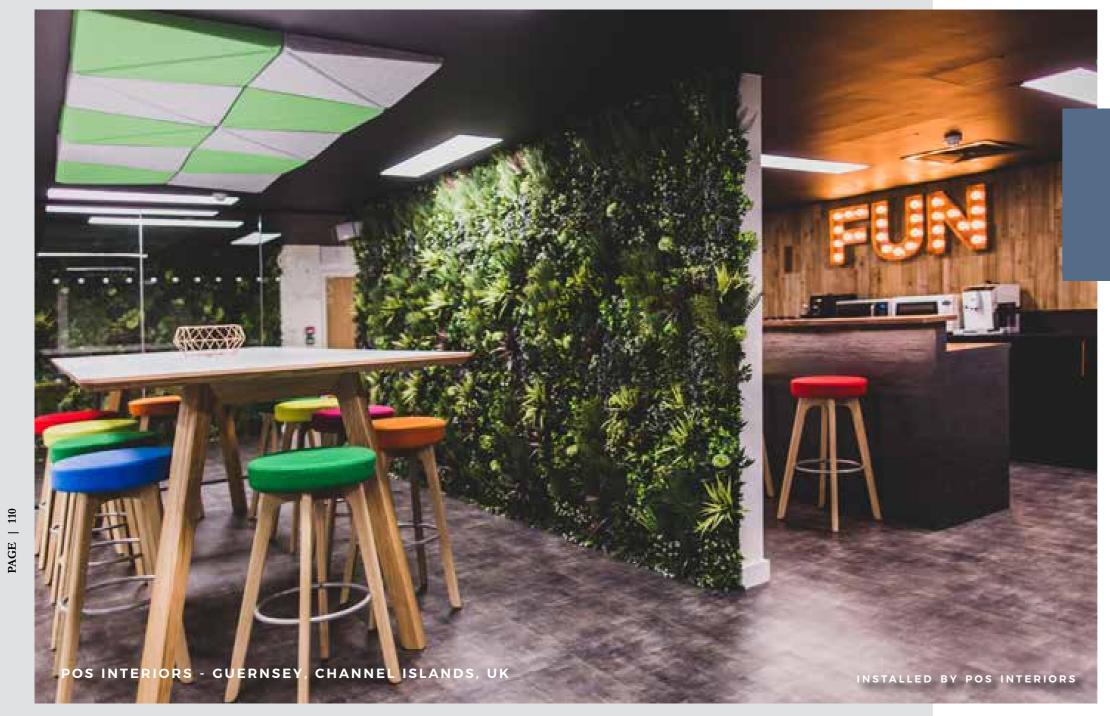

#### **UPLIFTING ENVIRONMENT**

POS Interiors, Guernsey, offer specialist workplace consultancy on how to create an inspiring environment that fosters wellbeing within your workforce and increases productivity.

Our Vistafolia® Panels grace a double-height feature wall, creating a calm counterpoint to the energetic lettering of nearby artwork. The textures and colours of the planting immediately engender a warm, welcoming atmosphere conducive to effective working.