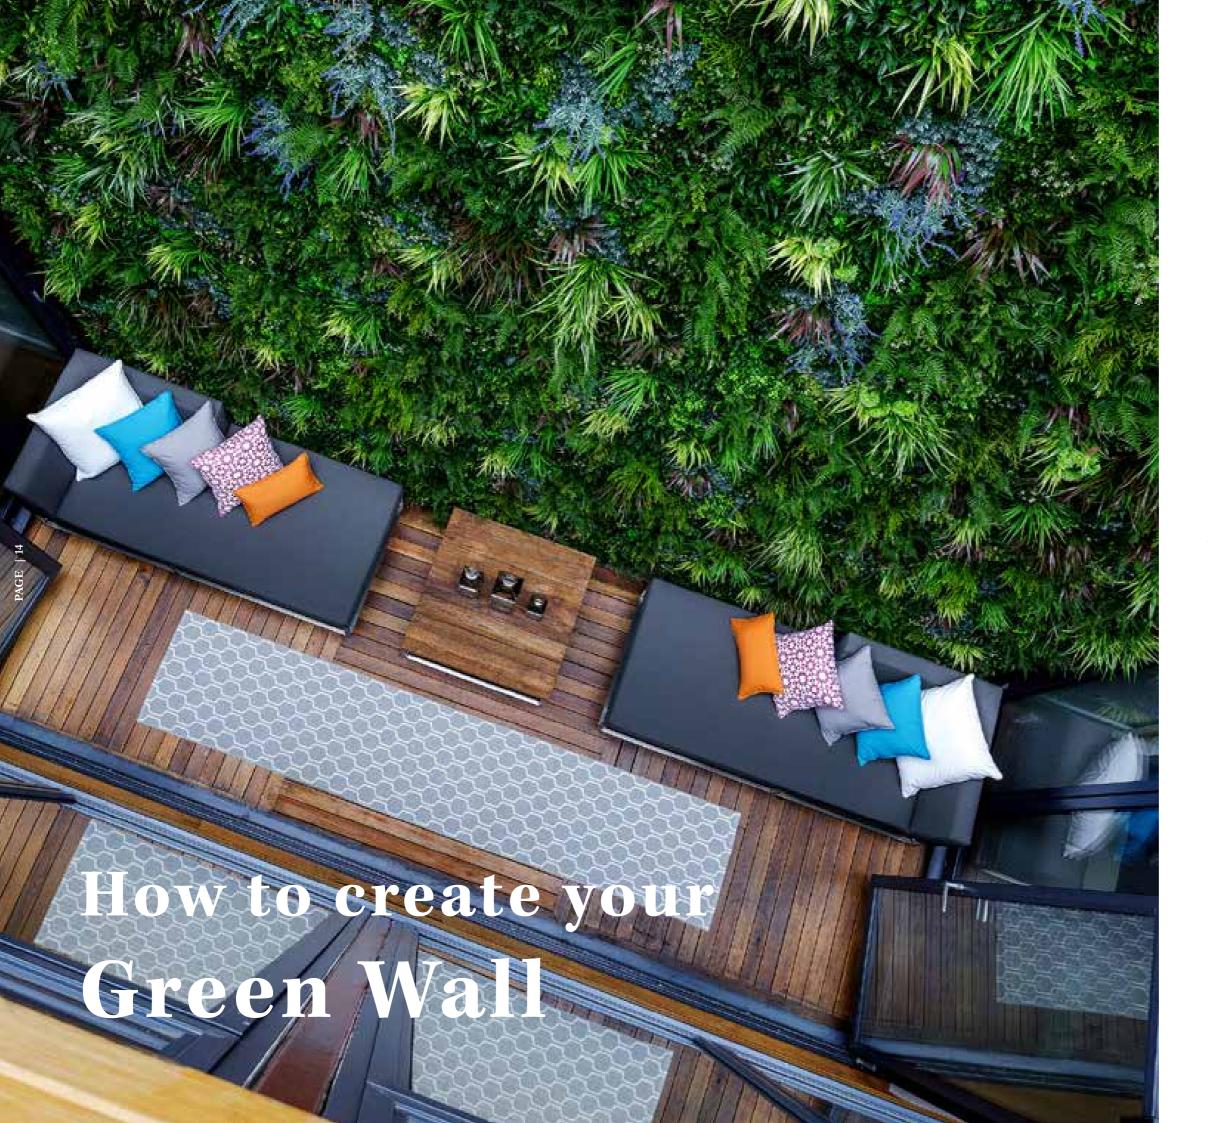

#### **AS SIMPLE AS 1, 2, 3**

#### VISTAFOLIA® PANEL

Each basic pack contains
3 Panels

## 2 COLOUR & TEXTURE BOXES

Customise the look of your green wall

#### 3 FIXINGS

Use our fixings for a neat and reliable installation