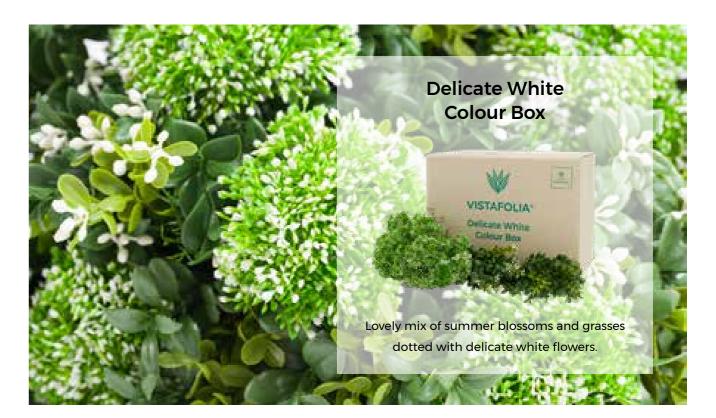

## 2 COLOUR & TEXTURE BOXES

Customise the look of your green wall

Each box of additional foliage contains enough plants for around 10 panels and allows you to create a truly bespoke finish tailored to your own taste.

Create really bold textures to make your wall stand out.

Each box of additional foliage contains enough plants for around 10 panels

and gives you the tools you need to create a truly bespoke finish.