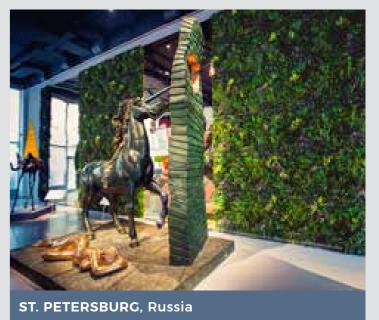

# The backdrop of greenery heightens the dramatic effect of Dali's monumental sculptures, creating a poetic atmosphere for the extravagant bronze sculptures. ERARTA MUSEUM, ST. PETERSBURG, RUSSIA

#### **GREEN IS SECOND NATURE TO US**

Erarta, Russian's largest private museum of contemporary art, holds more than forty exhibitions a year. To complement such thought-provoking exhibits as surrealist Salvador Dali's Space Venus, the museum commissioned Vistafolia® to install floor-to-ceiling green walls. The foliage's variation in colour and texture create an interesting background which nevertheless does not distract from the artwork, making it an excellent choice as a background for sculpture.