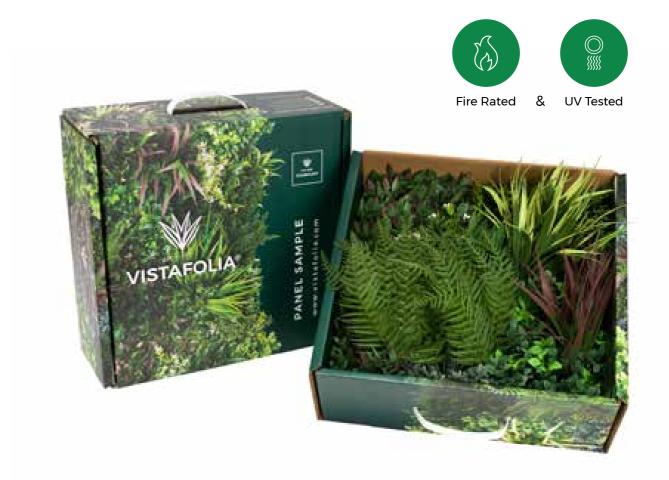

#### VISTAFOLIA® PANEL SAMPLE

#### A QUARTER (350 MM X 350 MM / 14" X 14" ) OF ONE REGULAR PANEL

The sample condenses the features of our Vistafolia® Panel into a compact view so that customers can appreciate the design and quality of our breakthrough green wall system.

Made of UV Stabilised & Fire Rated artificial foliage fixed to a powder-coated mild steel grid, the sample incorporates a selection of the 16 plant varieties found on our Vistafolia® Panels.