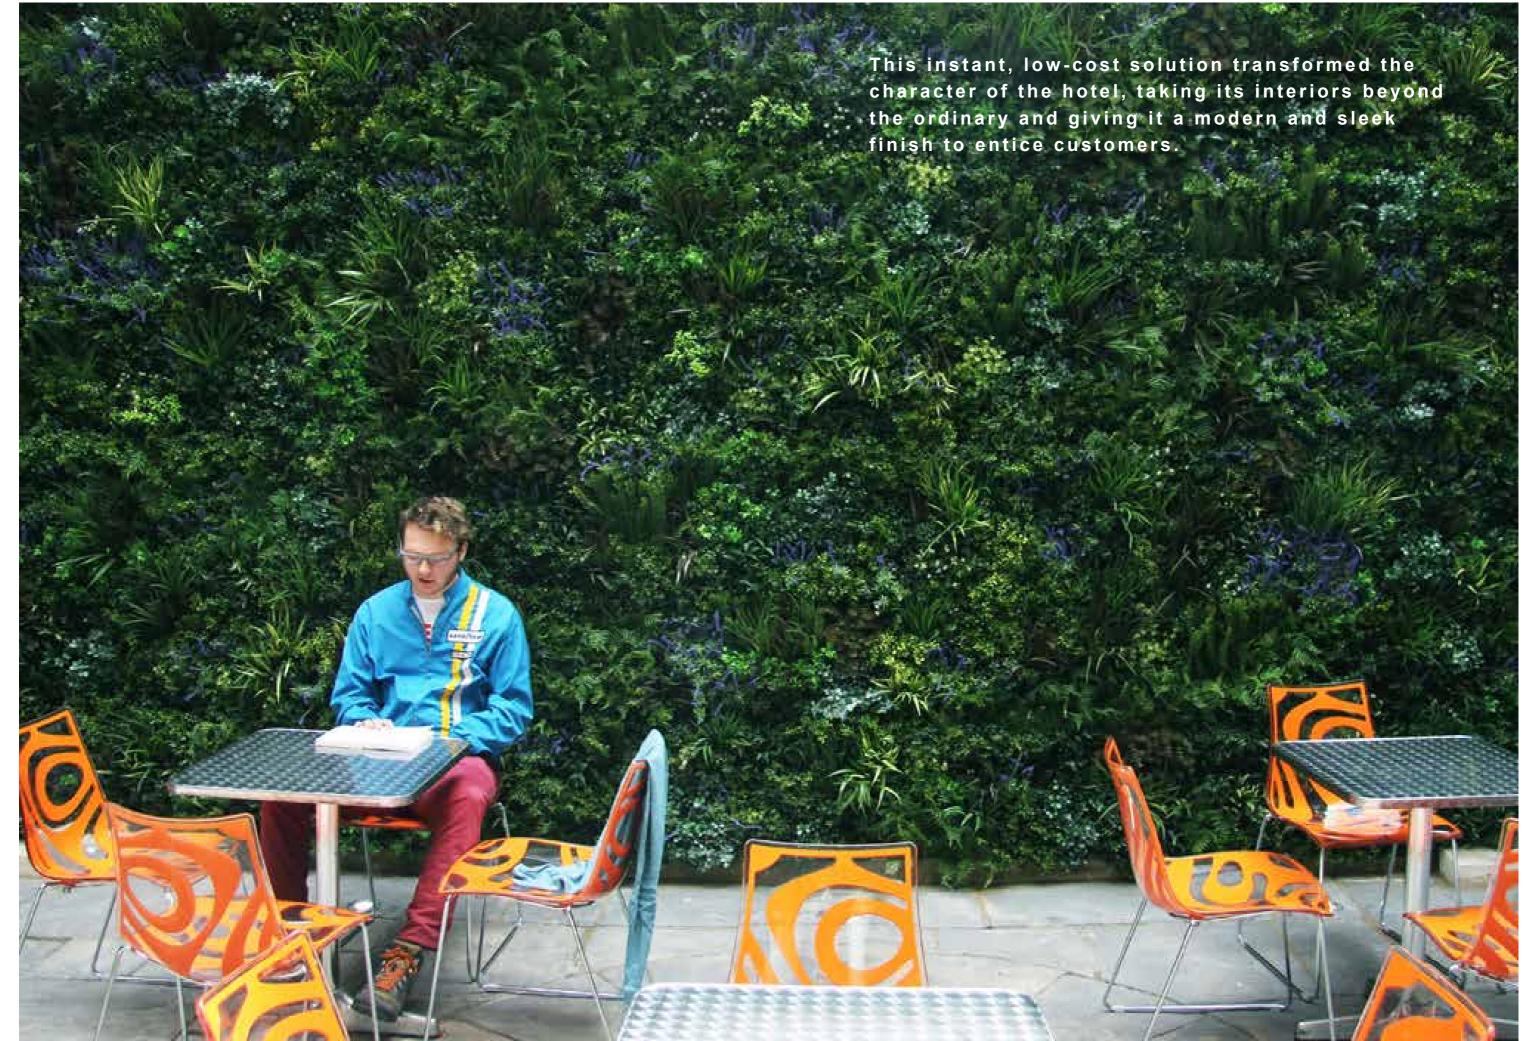

A backdrop of artificial foliage blends happily with any style. Because it gives a proven sense of connecting with nature, it's an increasingly popular addition for businesses who want their customers to feel relaxed and comfortable.