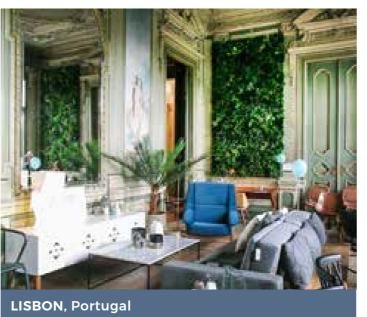

Master Chef, the popular and long-running television cooking show, has integrated our green wall into its branding for its Lisbon edition. MasterChef's familiar red logo, the small letter m surrounded by a stove coil, graces a bespoke circular greenery display set against a wood-paneled wall. The logo appears to float against the green wall, which is up-lit for dramatic effect.