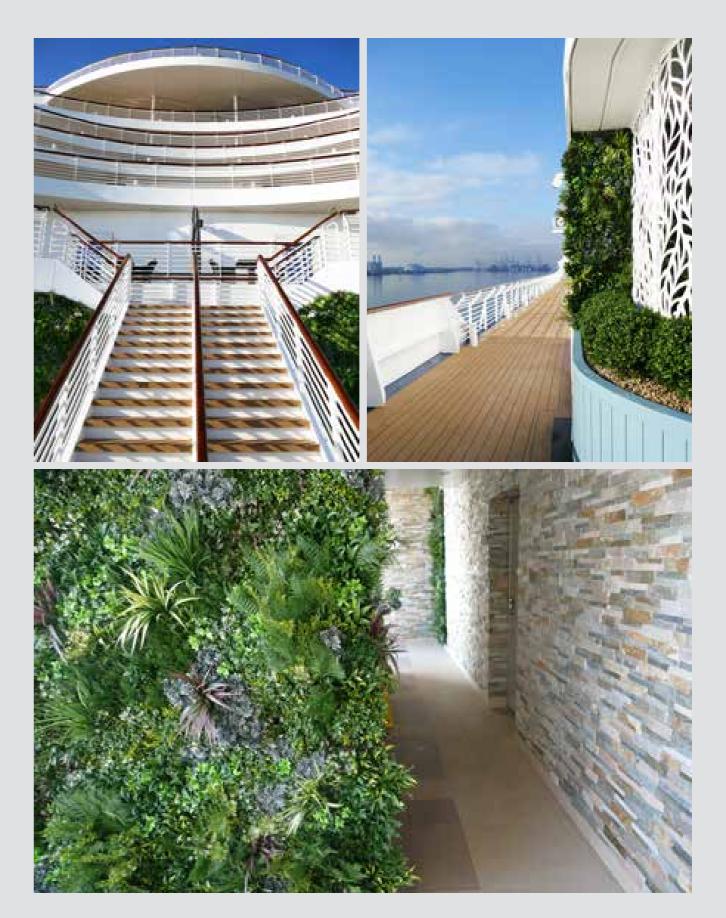

CRUISE SHIP ARTIFICIAL GREEN WALL

Our walls can be found all across the globe, from small private backyards to huge commercial projects. Sometimes the installation is somewhere a little different, such as this installation on a Saga Cruise Ship. Our combination of UV + IFR technology make them perfect for such a job, giving clients complete peace of mind on the safety and longevity of their purchase.