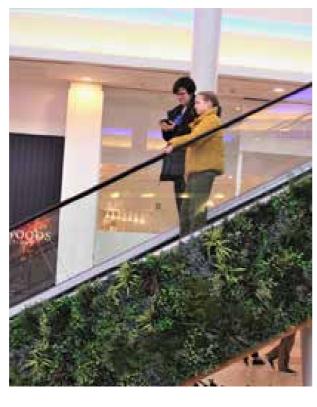

#### NATURAL-LOOKING GROWING PATTERN

The windswept site and strongly curved design of this new modern extension to the Glasgow Fort Shopping Centre presented a huge challenge for landscape architects. Vistafolia® was ideal to create the look they wanted.

Thanks to our choice of leaf shapes and textures, the finished effect looks natural through all seasons in Scotland, yet is also robust and versatile enough to withstand the exposed site and fit the unusual arc of the planting surface.

#### WARM, WELCOMING SPACE

Large shopping centres have very strict rules governing what can and can't be installed for safety reasons. Vistafolia®'s market leading fire classification means that our product satisfies even the most stringent regulations.