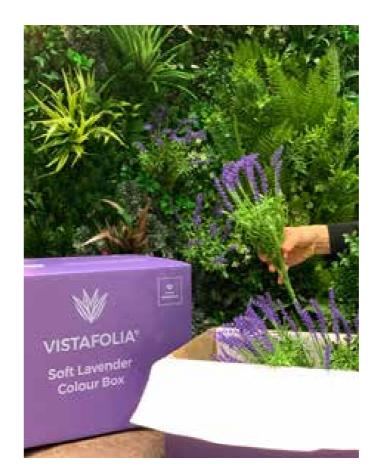

#### YOUR WALL YOUR WAY

Simply slot the plants in to add bursts of vibrant colours and extra depth to your Vistafolia® Panels to give you the look and finish that you desire

#### **CREATE SHAPES**

Additional plants give the wall a random element that is even more akin to a natural wall that can be used on their own or in a combination

Change the colours from season to season, or simply as your mood suits.

Each box of additional foliage contains enough plants for around 10 panels and allows you to create a truly bespoke finish tailored to your own taste.

Create really bold textures to make your wall stand out.