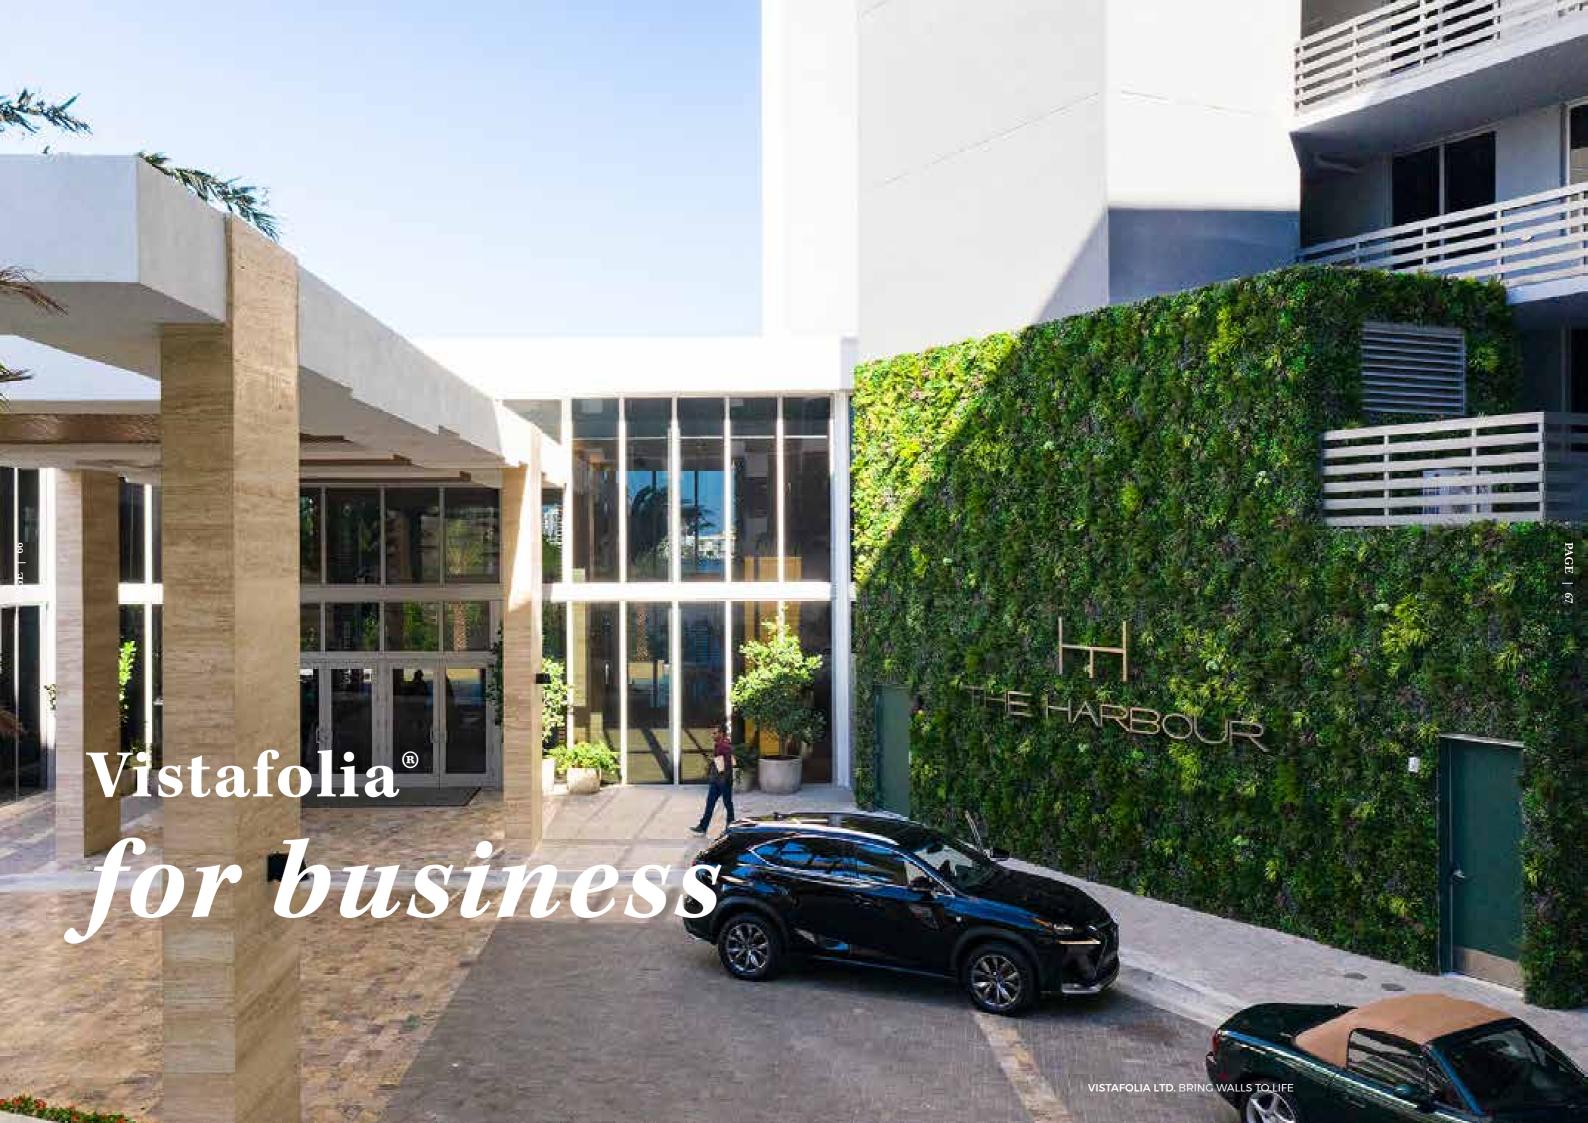

Vistafolia® was chosen to dress this luxury condominium, set in five acres of land on Sunny Isles Bay in Miami, with stunning greenery. Comprising hundreds of Vistafolia® Panels, the tapestries of foliage complemented the feature stonework on the facade, softening the sleek lines of the contemporary design. The resulting feature wall, with its imposing breadth, perfectly suits the development's role as an urban oasis.