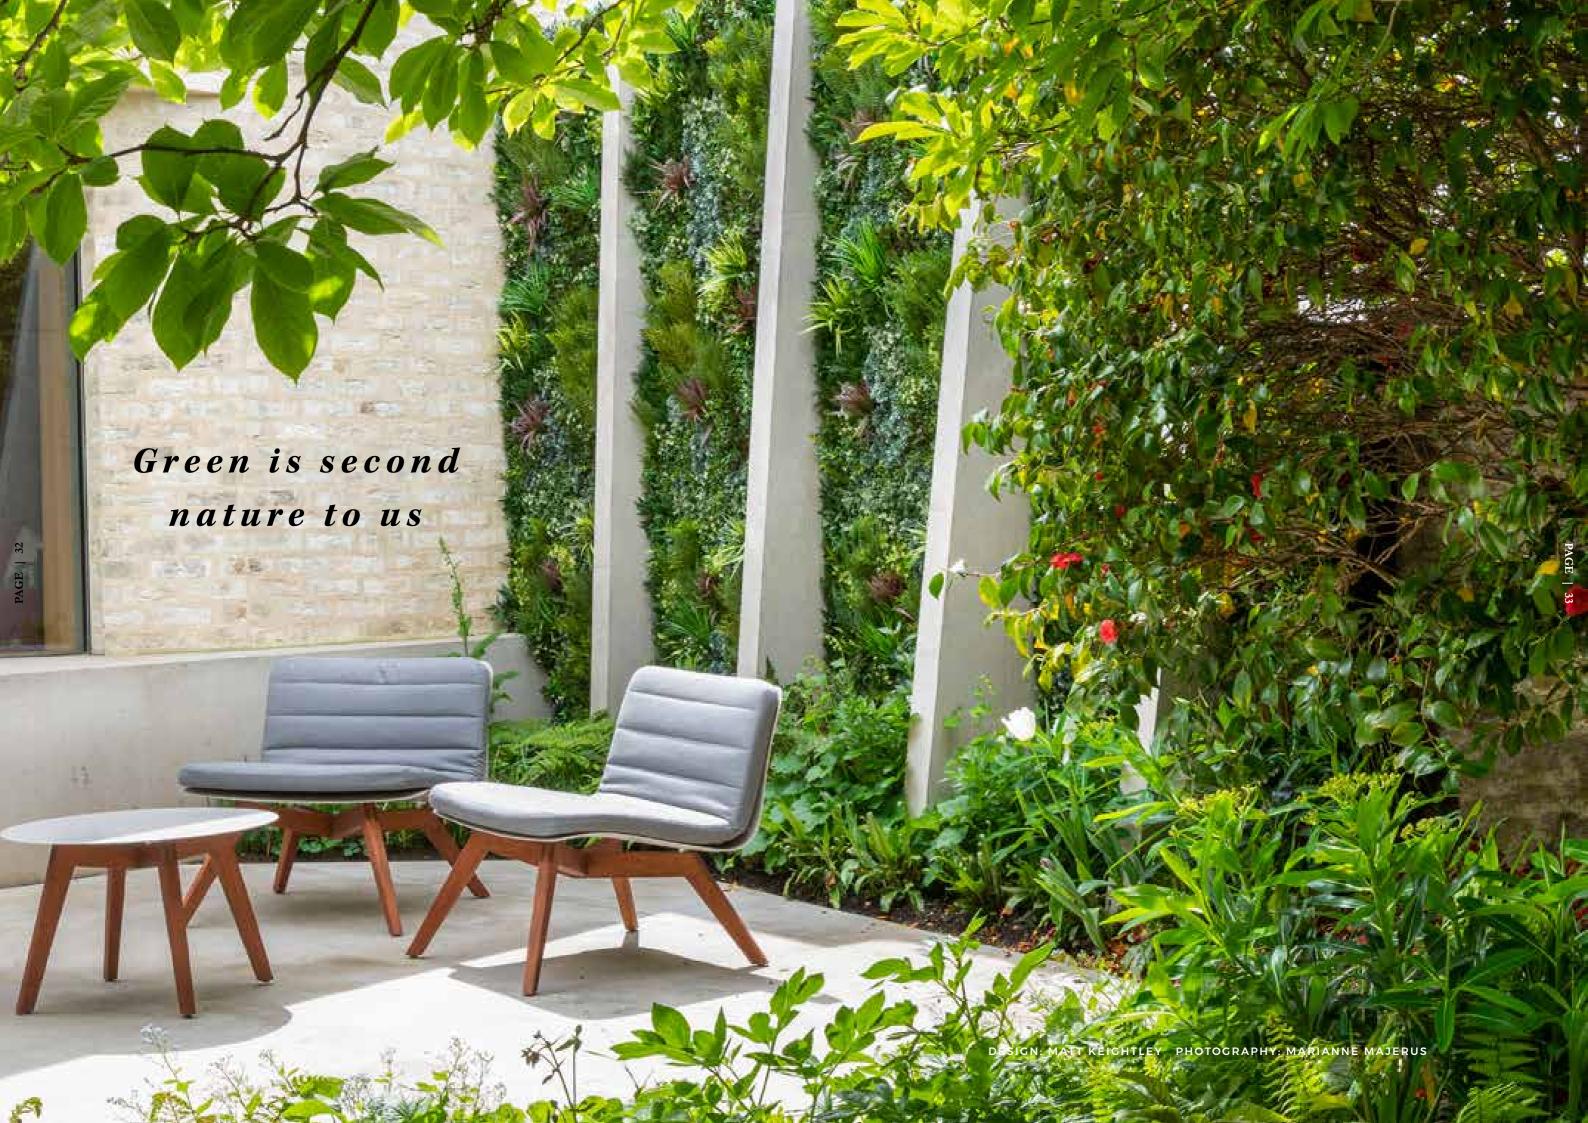

#### **GREEN IS SECOND NATURE TO US**

Erarta, Russian's largest private museum of contemporary art, holds more than forty exhibitions a year. To complement such thought-provoking exhibits as surrealist Salvador Dali's Space Venus, the museum commissioned Vistafolia® to install floor-to-ceiling green walls. The foliage's variation in colour and texture create an interesting background which nevertheless does not distract from the artwork, making it an excellent choice as a background for sculpture.