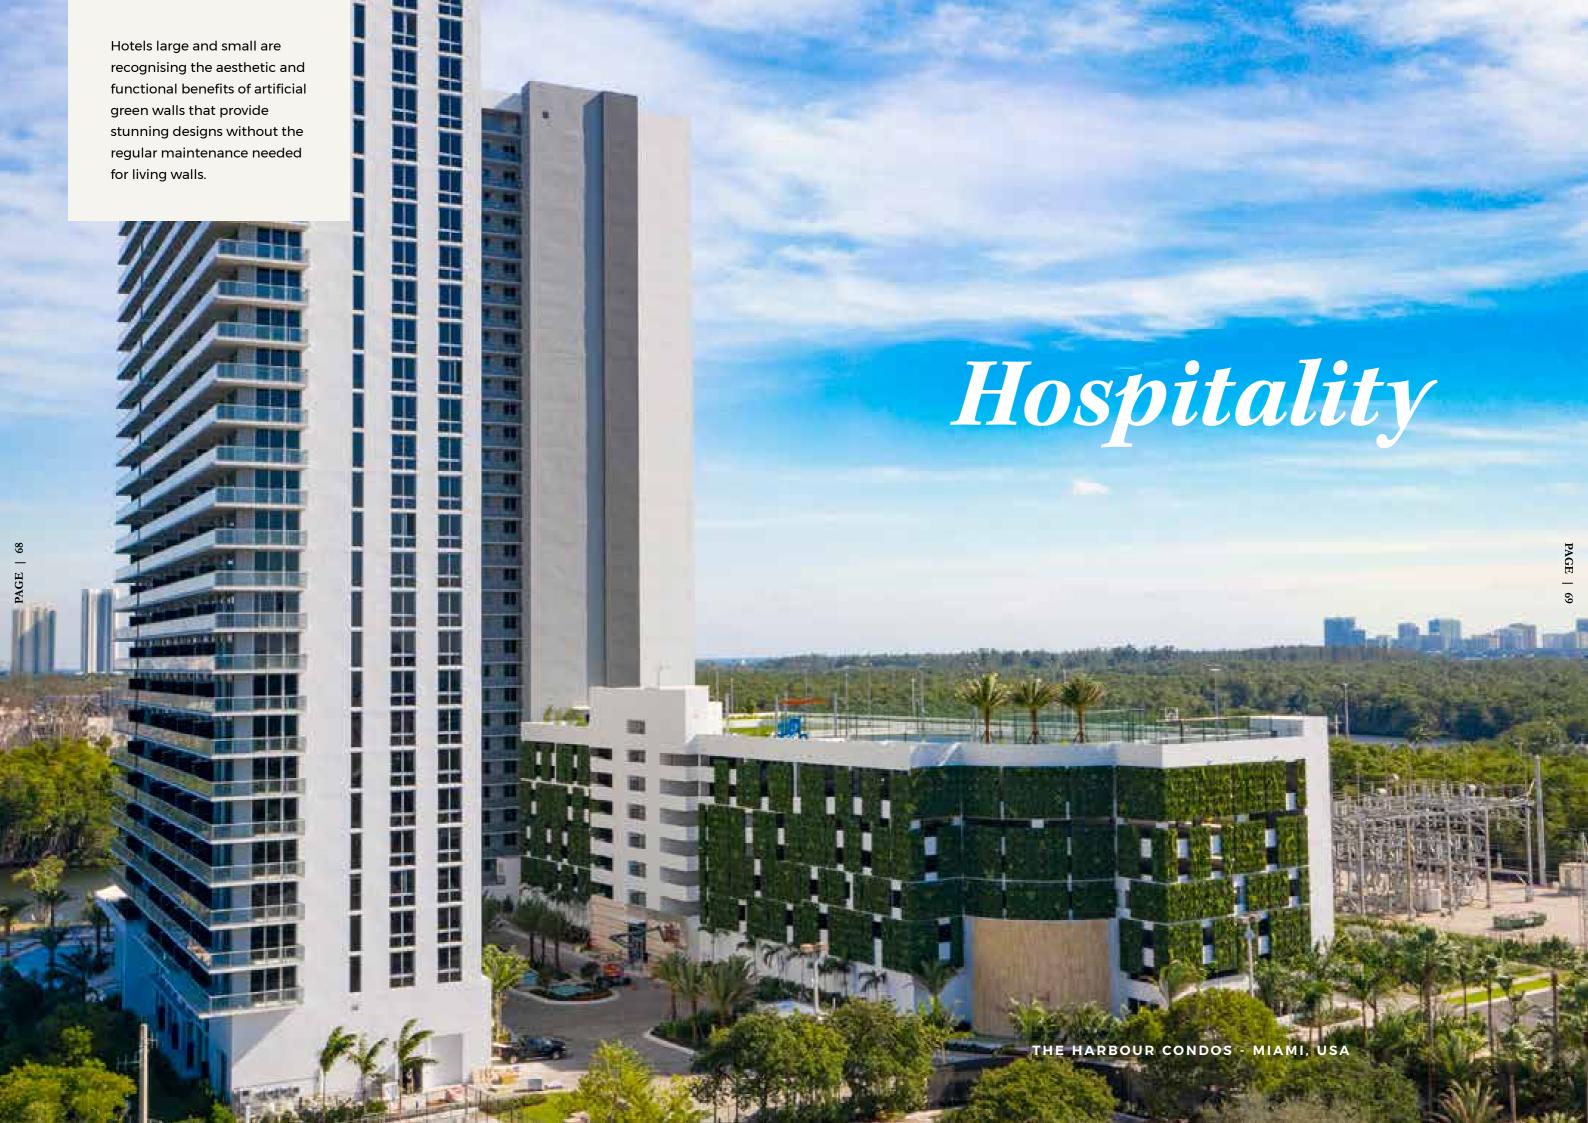

Vistafolia® was chosen to dress this luxury condominium, set in five acres of land on Sunny Isles Bay in Miami, with stunning greenery. Comprising hundreds of Vistafolia® Panels, the tapestries of foliage complemented the feature stonework on the facade, softening the sleek lines of the contemporary design. The resulting feature wall, with its imposing breadth, perfectly suits the development's role as an urban oasis.