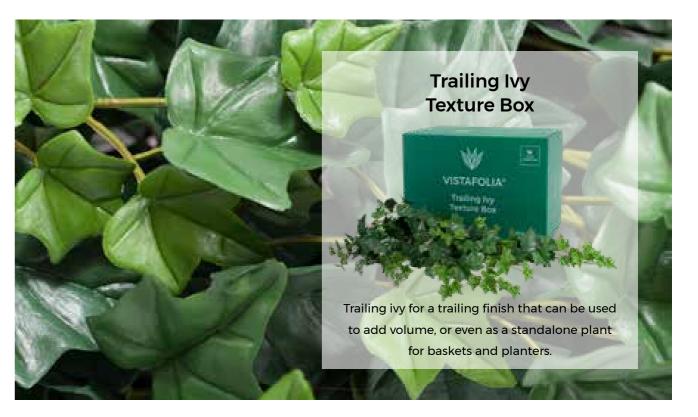

Each box of additional foliage contains enough plants for around 10 panels and allows you to create a truly bespoke finish tailored to your own taste.

Create really bold textures to make your wall stand out.

Each box of additional foliage contains enough plants for around 10 panels

and gives you the tools you need to create a truly bespoke finish.