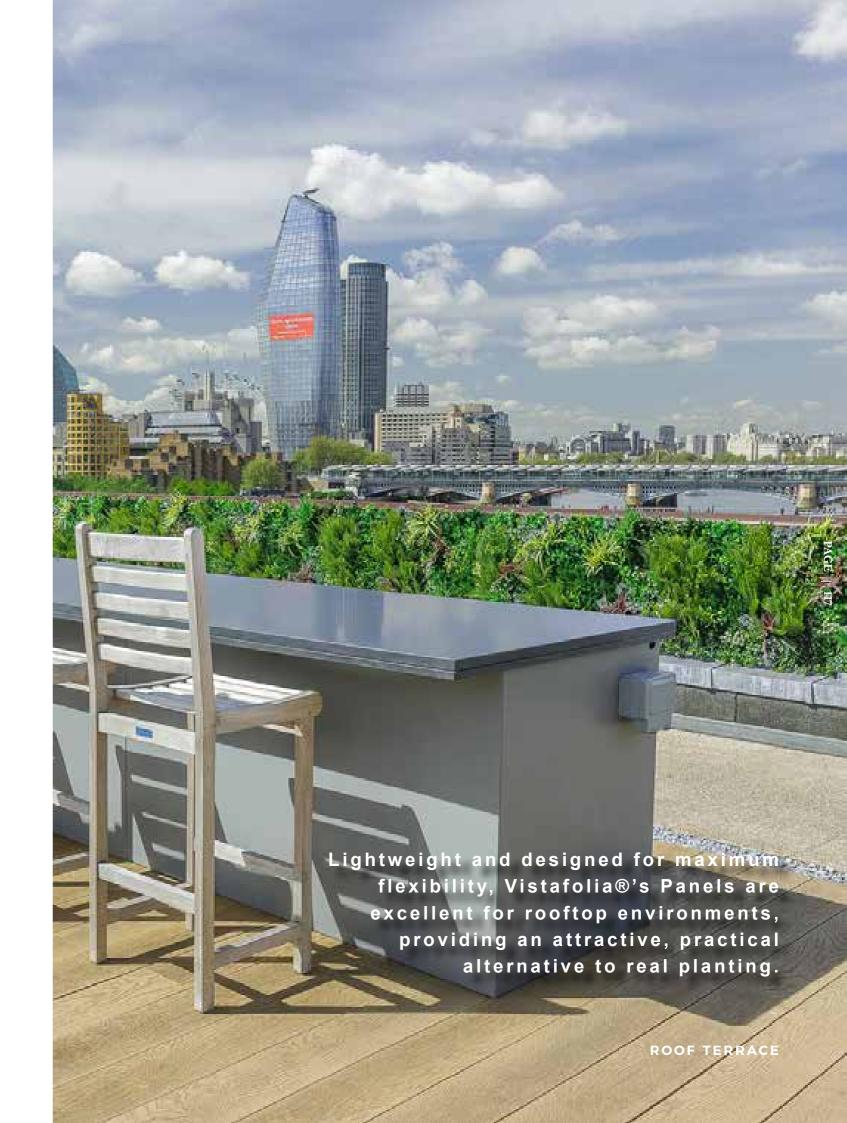

#### **INSTANT REFRESH**

This rooftop terrace overlooking the harbour in Barcelona needed a softening element to balance the opaque glass panels and concrete wall. With Vistafolia®'s textured planting, the rooftop terrace now provides a greener and more natural-feeling sanctuary where the homeowners and their guests can sink into the comfortable sun loungers and enjoy total privacy.