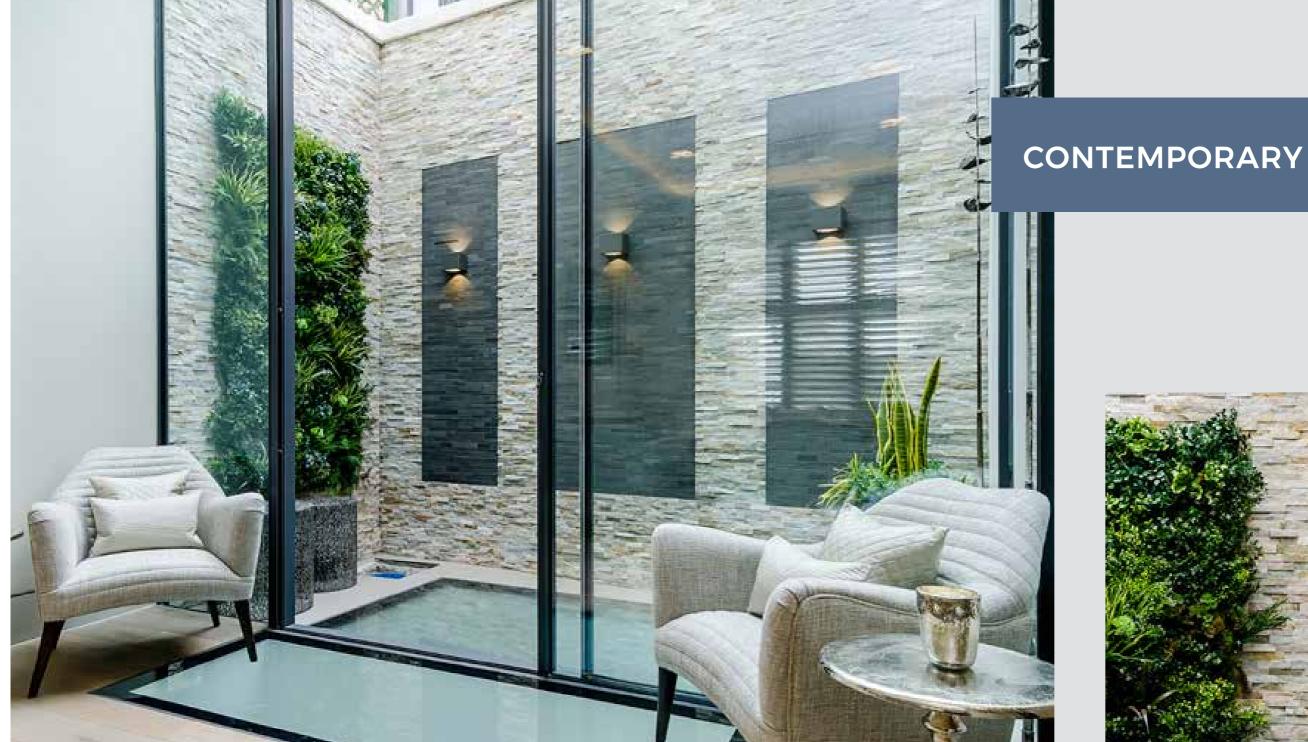

Small corners can also benefit from the potential offered by artificial greenery. The lightwell in this contemporary scheme shows how Vistafolia® can enhance even the smallest space, creating beautiful pockets of no-maintenance, natural-looking planting in challenging conditions where real plants would struggle.

LIGHTWELL GARDEN