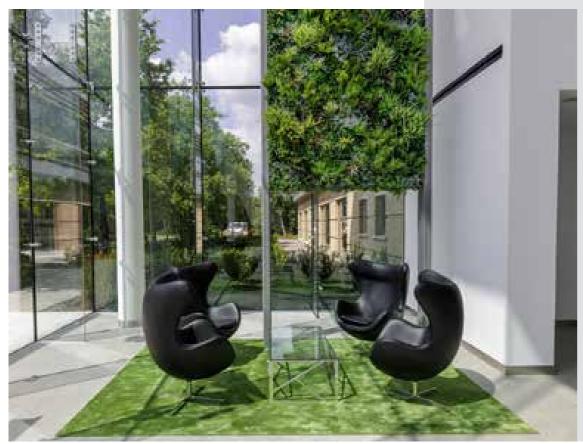

This impressive free-standing structure, installed in the atrium of this new building, cleverly echoes the trees outside, anchoring it firmly within its surroundings and bringing the outdoors in. As real plants would have proved too expensive and impractical, it was specifically designed for artificial foliage.