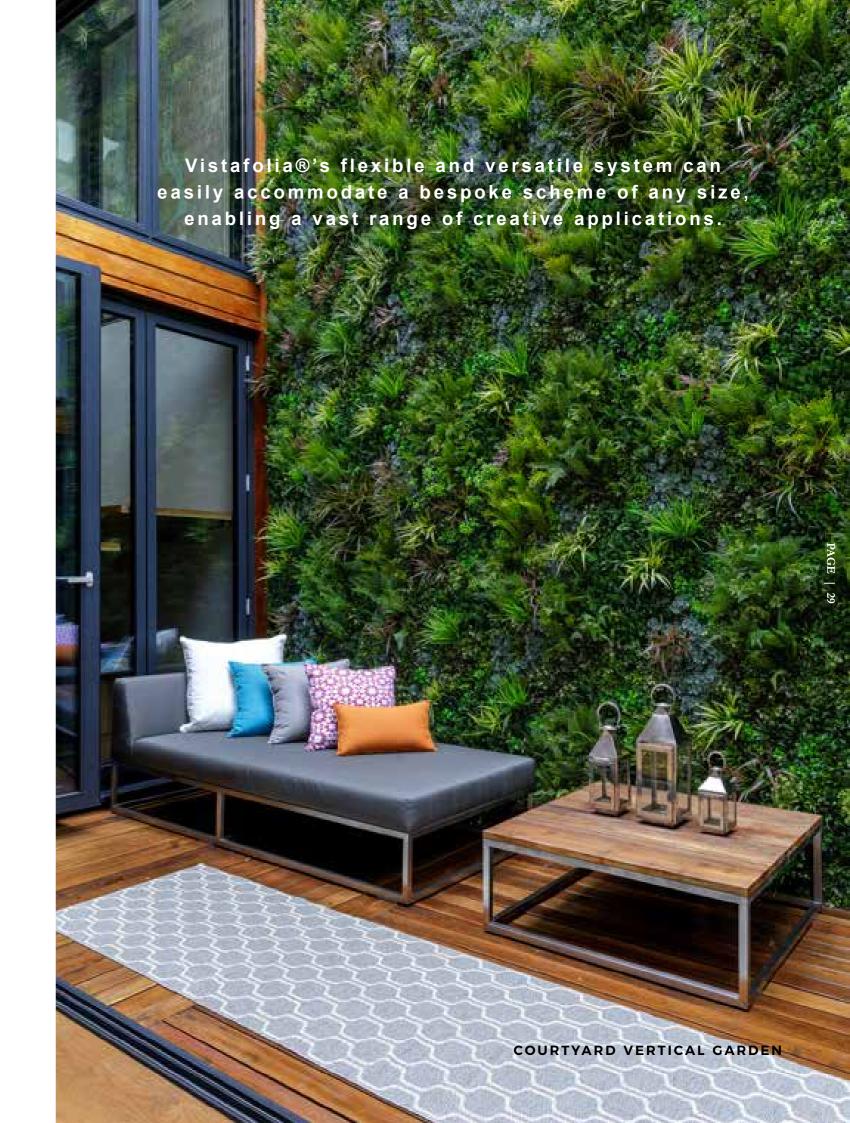

mood suits.





Each box of additional foliage contains enough plants for around 10 panels and allows you to create a truly bespoke finish tailored to your own taste.





Create really bold textures to make your wall stand out.





Each box of additional foliage contains enough plants for around 10 panels

and gives you the tools you need to create a truly bespoke finish.





#### WE GIVE YOU THE POWER TO CREATE



The owner of this house had been waiting for the right solution for this very tight space to come along. Tasked with making it an attractive, functional part of the home, Vistafolia® rose to the challenge, dressing the imposing wall in this tiny courtyard and turning what was a difficult and unloved space into a warm, welcoming nook that is now very much part of the home.









PAGE | 34



This compact garden by garden designer Maïtanne Hunt, with a striking tapestry of artificial greenery, brings nature into the small, open-plan apartment, providing a bright, airy, greenery-accented environment for relaxation while creating the illusion of a bigger space.





#### **INSTANT REFRESH**









This rooftop terrace overlooking the harbour in Barcelona needed a softening element to balance the opaque glass panels and concrete wall. With Vistafolia®'s textured planting, the rooftop terrace now provides a greener and more natural-feeling sanctuary where the homeowners and their guests can sink into the comfortable sun loungers and enjoy total privacy.

#### RELIEVE STRESS & CREATE A RELAXING HOME ENVIRONMENT



Create the ideal, low-maintenance outdoor gree