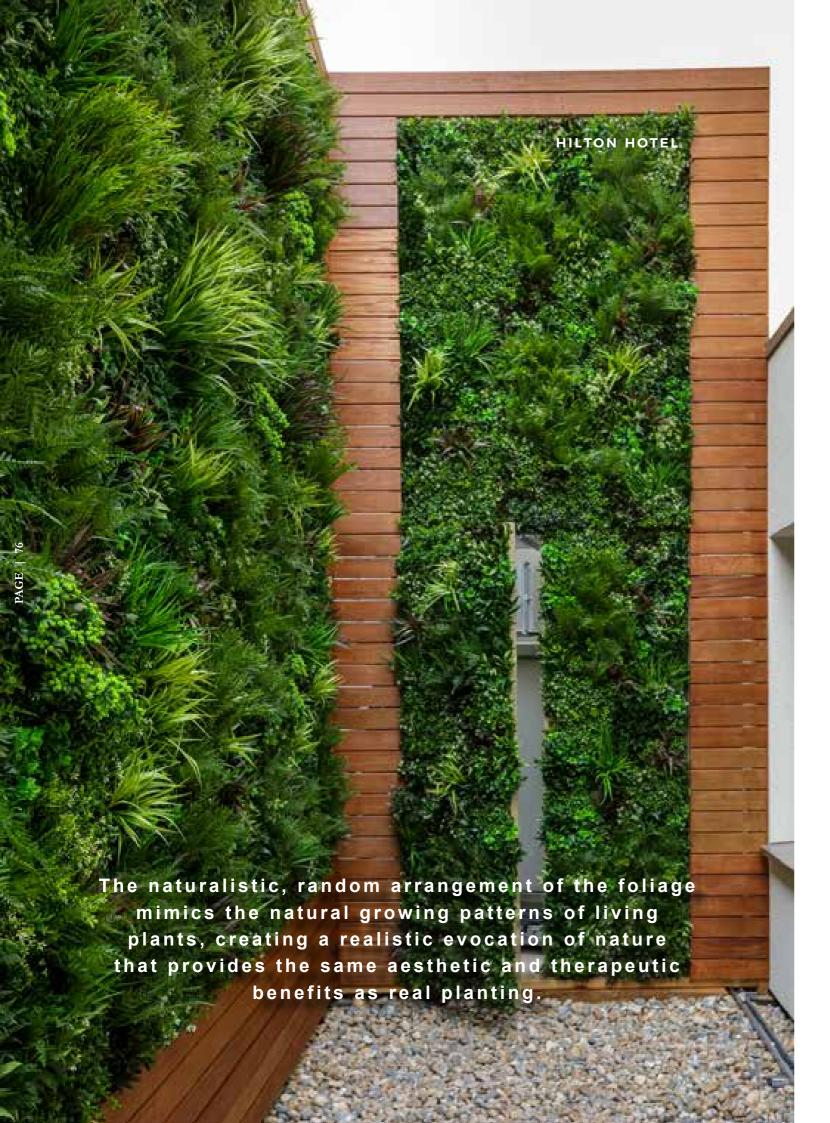

#### QUALITY THAT'S BUILT TO LAST

Industrial air-conditioning units demanded an attractive but practical solution to the ugly view presented to guest bedrooms at the Hilton. Vistafolia® not only installed the Vistafolia® Panels but created the timber frame that defines the space. The result? In place of rooms with an unsightly view, this wall has created premium rooms with a view of beautiful leaf shapes and textures.