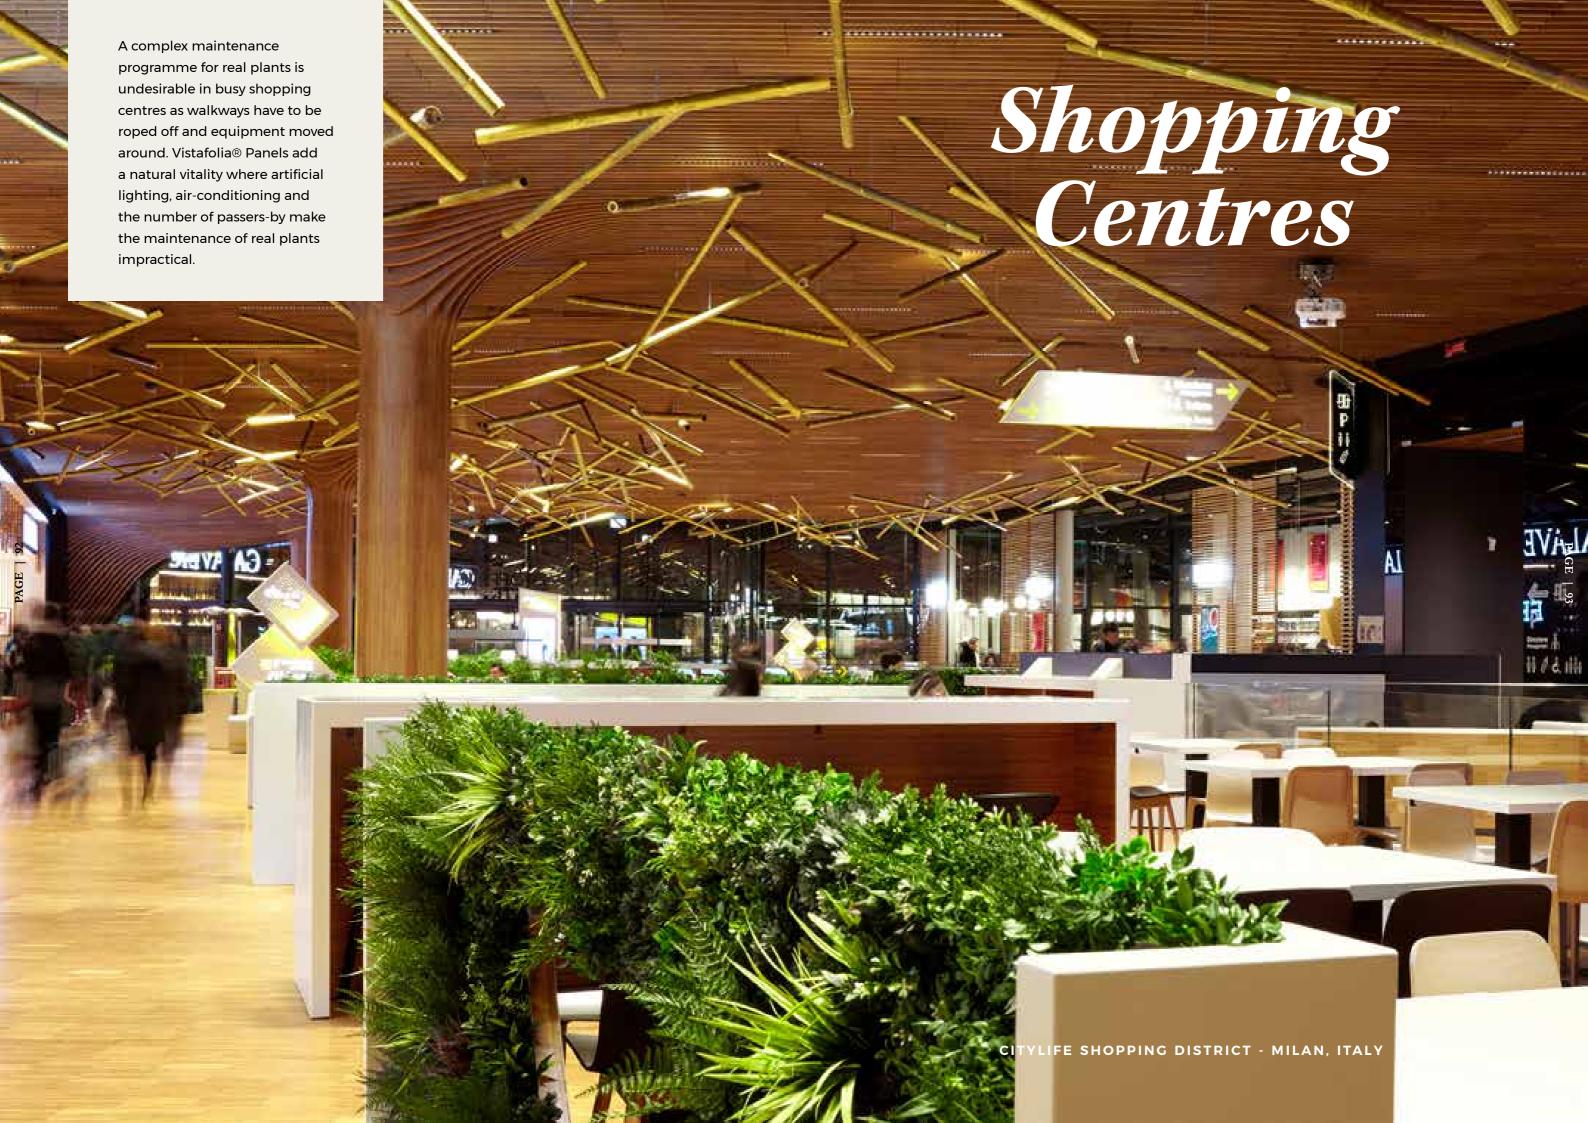

#### WARM, WELCOMING SPACE

Large shopping centres have very strict rules governing what can and can't be installed for safety reasons. Vistafolia®'s market leading fire classification means that our product satisfies even the most stringent regulations.

Vistafolia®'s luxurious green walls have become the artificial solution of choice for some of the world's most recognizable brands. Twining's Tea, situated in the same London shop since 1706, are one such client. Their wall brings a burst of color to an otherwise dark room, giving their clients the perfect backdrop to take selfies and relax amongst beautiful surroundings.