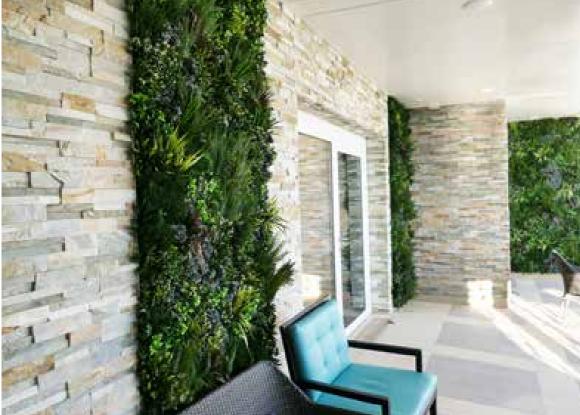

CRUISE SHIP ARTIFICIAL GREEN WALL

Our walls can be found all across the globe, from small private backyards to huge commercial projects. Sometimes the installation is somewhere a little different, such as this installation on a Saga Cruise Ship. Our combination of UV + IFR technology make them perfect for such a job, giving clients complete peace of mind on the safety and longevity of their purchase.