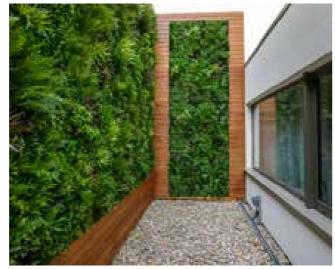

#### UNIQUE **3-PANEL SOLUTION**

The Vistafolia® solution uses a unique three-panel system to create a totally natural look without repetition or visible joins.

#### THE FUTURE OF ARTIFICIAL GREEN WALLS IS HERE

Vistafolia®'s lush artificial green wall system panels have been designed to create a beautiful green environment with a realistic effect even in the most inhospitable planting locations.