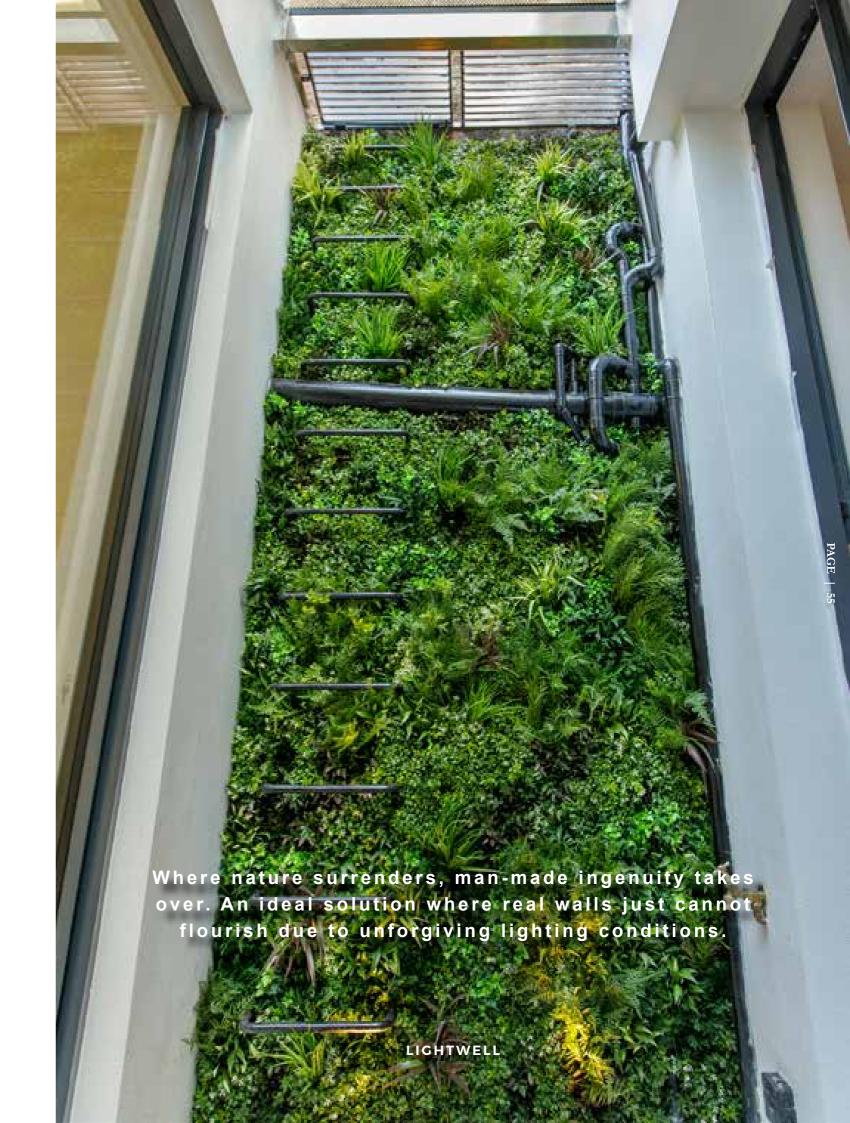

Small corners can also benefit from the potential offered by artificial greenery. The lightwell in this contemporary scheme shows how Vistafolia® can enhance even the smallest space, creating beautiful pockets of no-maintenance, natural-looking planting in challenging conditions where real plants would struggle.

LIGHTWELL GARDEN