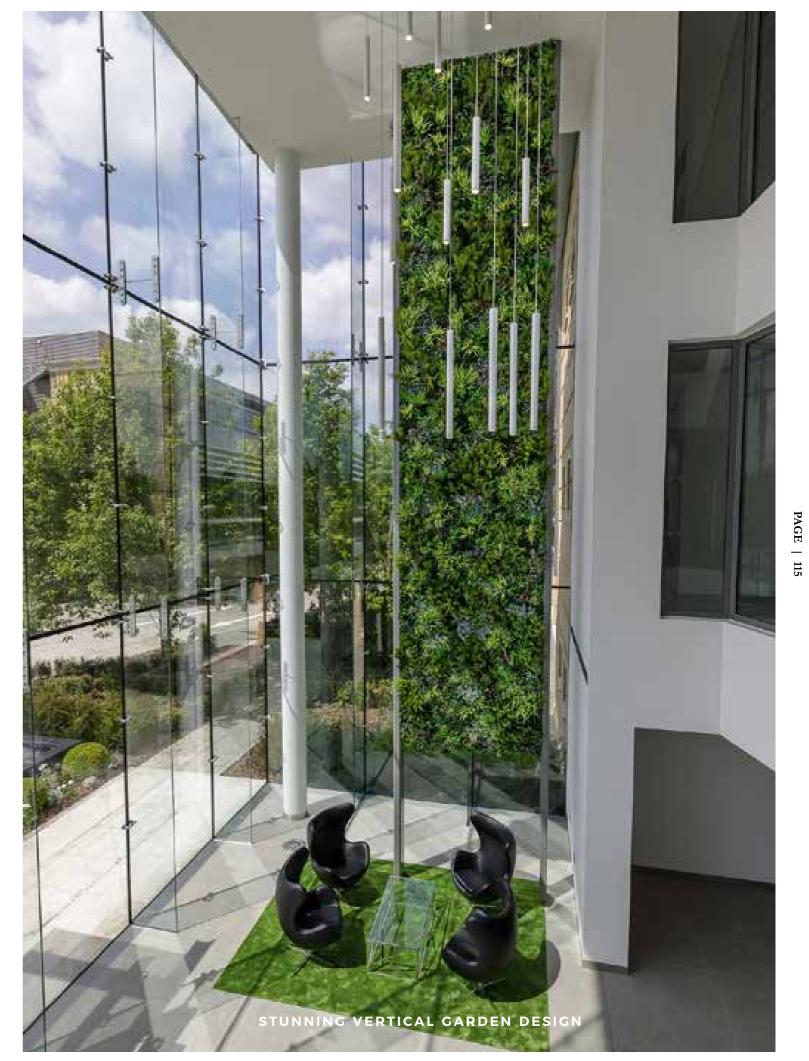

This impressive free-standing structure, installed in the atrium of this new building, cleverly echoes the trees outside, anchoring it firmly within its surroundings and bringing the outdoors in. As real plants would have proved too expensive and impractical, it was specifically designed for artificial foliage.