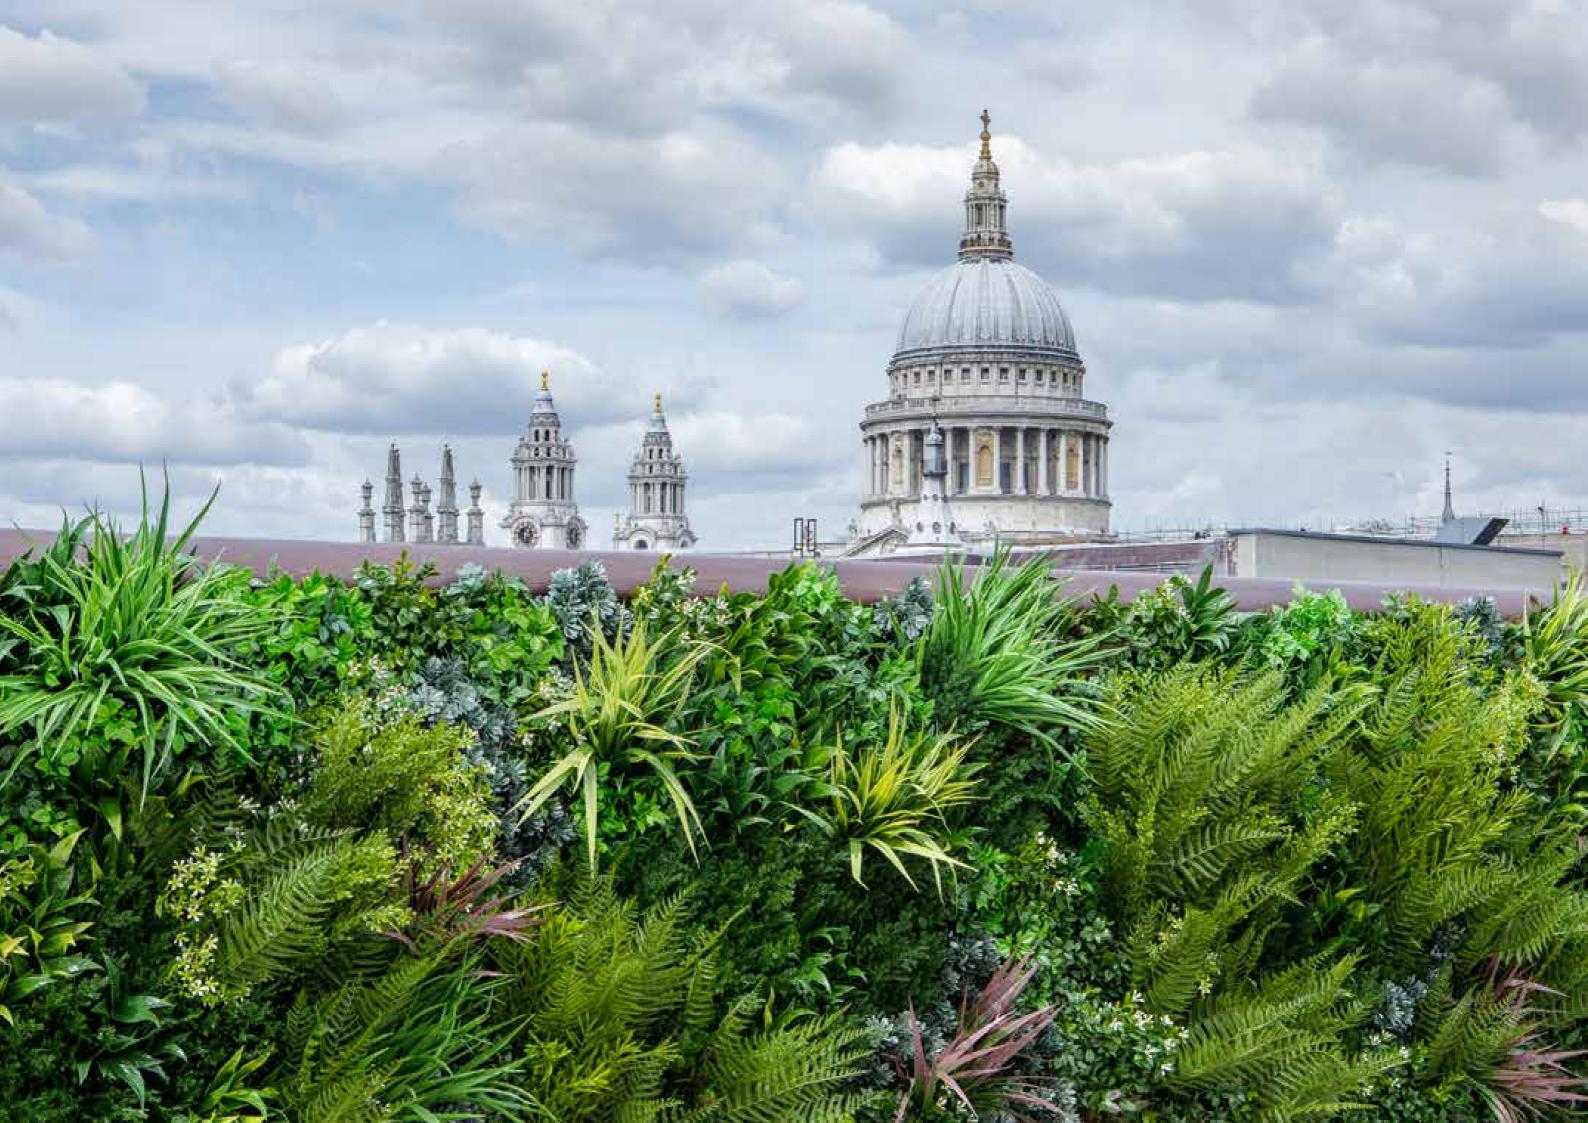

Vistafolia® is not simply a more cost-effective and zero-maintenance alternative to a real green wall (although both these statements are true). Vistafolia® was created to solve the problem of greening spaces where real plants cannot grow.

Our panel system was created to meet the demands of designers and architects as well as the general public who were struggling with the installation, ongoing maintenance and high cost of growing real plants vertically.

'Vistafolia® was created to solve the problem of greening spaces where real plants cannot grow.'