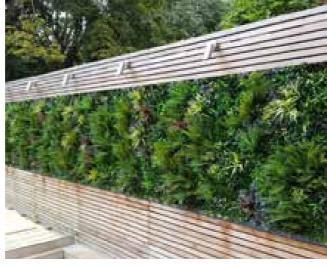

#### UNIQUE **3-PANEL SOLUTION**

The Vistafolia® solution uses a unique three-panel system to create a totally natural look without repetition or visible joins.

#### THE FUTURE OF ARTIFICIAL GREEN WALLS IS HERE

Vistafolia®'s lush artificial green wall system panels have been designed to create a beautiful green environment with a realistic effect even in the most inhospitable planting locations.