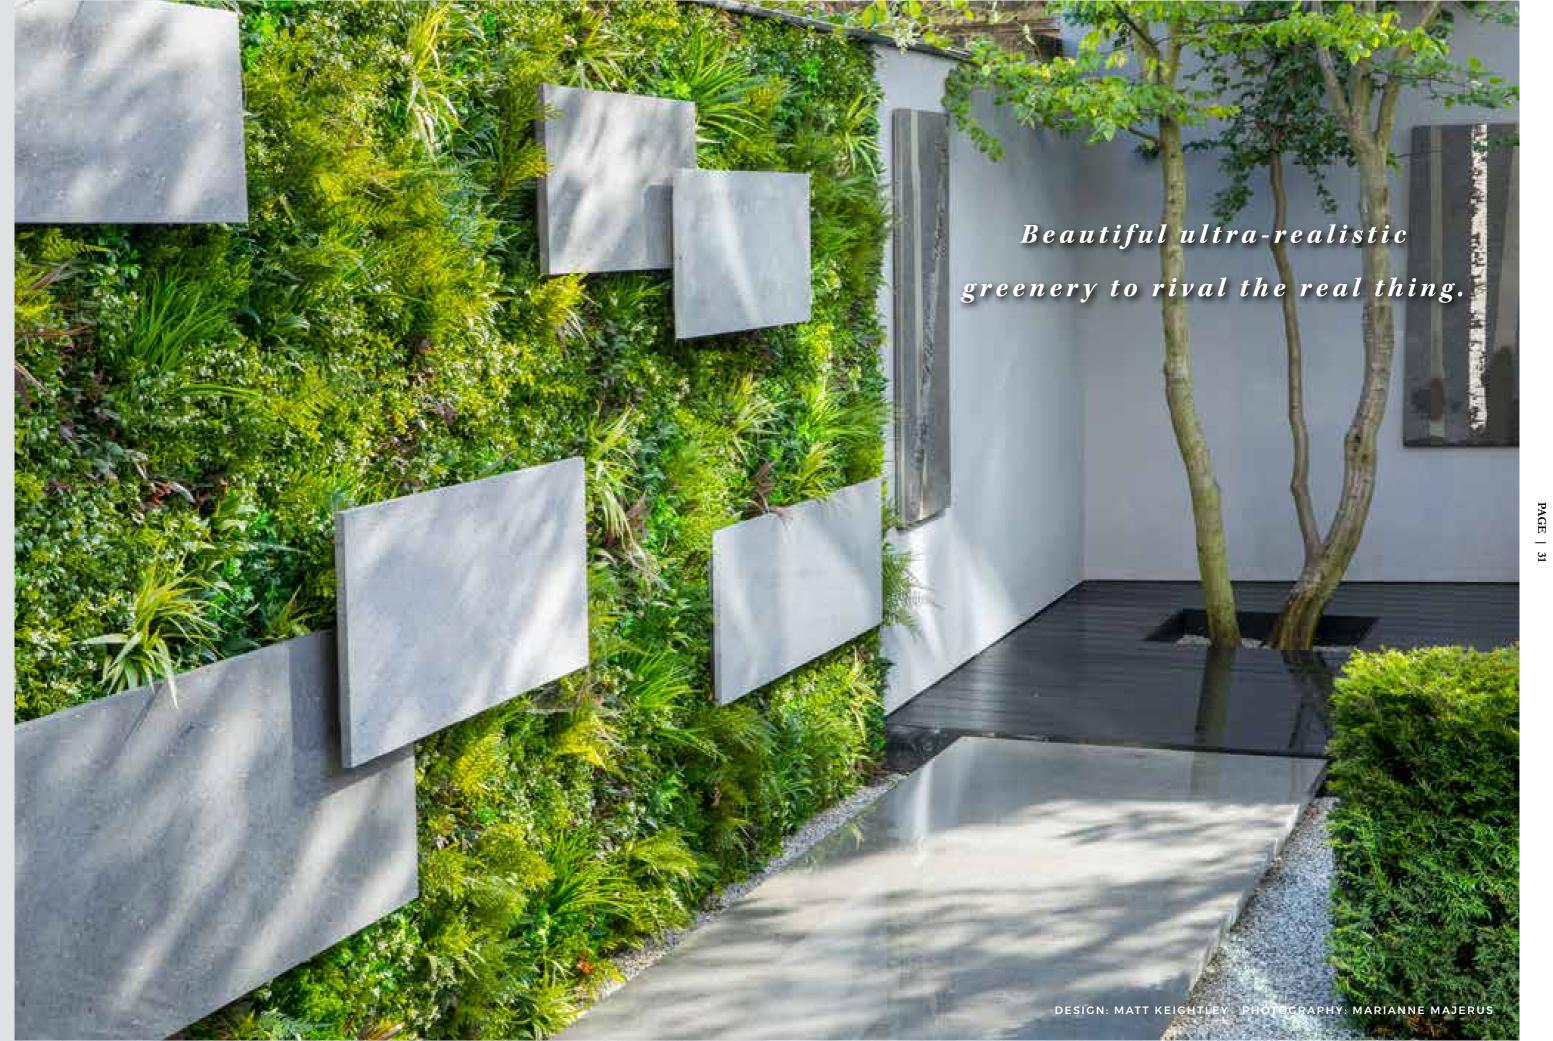

#### **VISTAFOLIA® PANELS**

**ULTRA-REALISTIC FOLIAGE** 

The key component of Vistafolia®'s unique artificial wall solution is the Vistafolia® Panel, which is used to create the stunning vertical gardens.

#### UNIQUE **3-PANEL SOLUTION**

The Vistafolia® solution uses a unique three-panel system to create a totally natural look without repetition or visible joins.

#### THE FUTURE OF ARTIFICIAL GREEN WALLS IS HERE

Vistafolia®'s lush artificial green wall system panels have been designed to create a beautiful green environment with a realistic effect even in the most inhospitable planting locations.