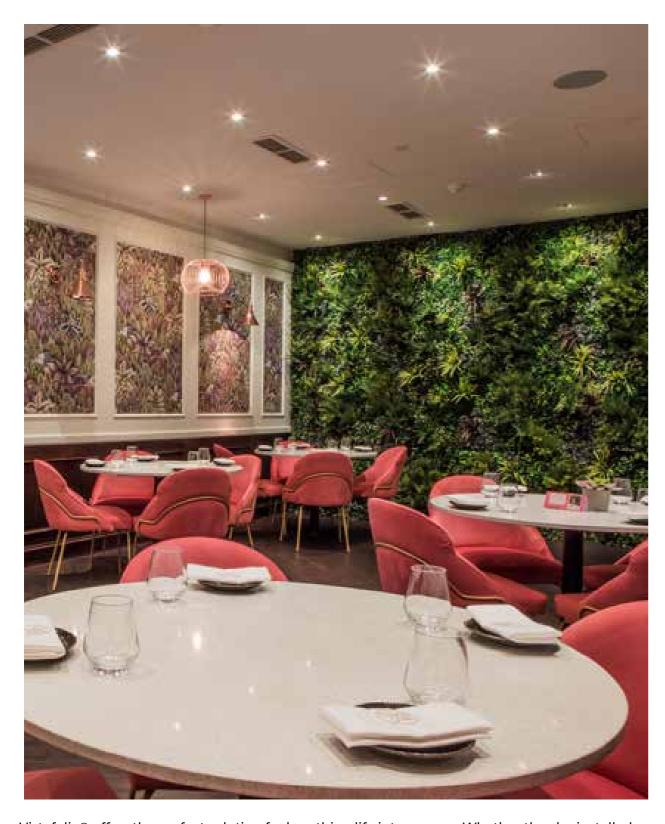

sulting feature wall, with its imposing breadth, perfectly suits the development's role as an urban oasis.









A backdrop of artificial foliage blends happily with any style. Because it gives a proven sense of connecting with nature, it's an increasingly popular addition for businesses who want their customers to feel relaxed and comfortable.



#### QUALITY THAT'S BUILT TO LAST



Industrial air-conditioning units demanded an attractive but practical solution to the ugly view presented to guest bedrooms at the Hilton. Vistafolia® not only installed the Vistafolia® Panels but created the timber frame that defines the space. The result? In place of rooms with an unsightly view, this wall has created premium rooms with a view of beautiful leaf shapes and textures.

#### A TRUSTED NAME



Vistafolia® offers the perfect solution for breathing life into a space. Whether they be installed as a feature wall, or simply a backdrop to create a point of interest, our walls are certain to get people talking. This restaurant created a soothing ambience for their diners to enjoy, without heaping a whole load of maintenance on themselves.







CRUISE SHIP ARTIFICIAL GREEN WALL



Our walls can be found all across the globe, from small private backyards to huge commercial projects. Sometimes the installation is somewhere a little different, such as this installation on a Saga Cruise Ship. Our combination of UV + IFR technology make them perfect for such a job, giving clients complete peace of mind on the safety and longevity of their purchase.



# The backdrop of greenery heightens