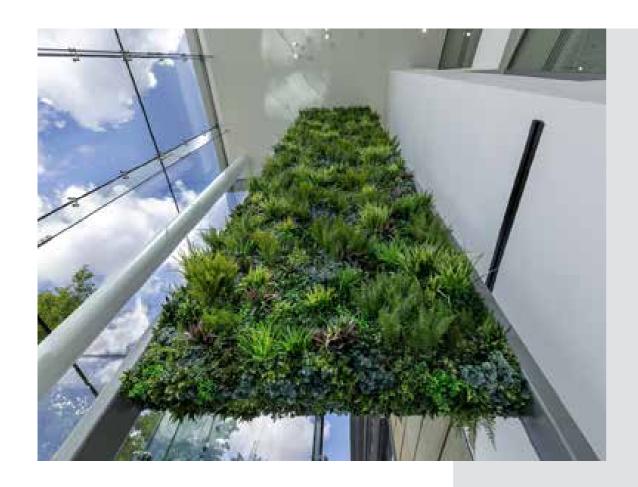

This impressive free-standing structure, installed in the atrium of this new building, cleverly echoes the trees outside, anchoring it firmly within its surroundings and bringing the outdoors in. As real plants would have proved too expensive and impractical, it was specifically designed for artificial foliage.