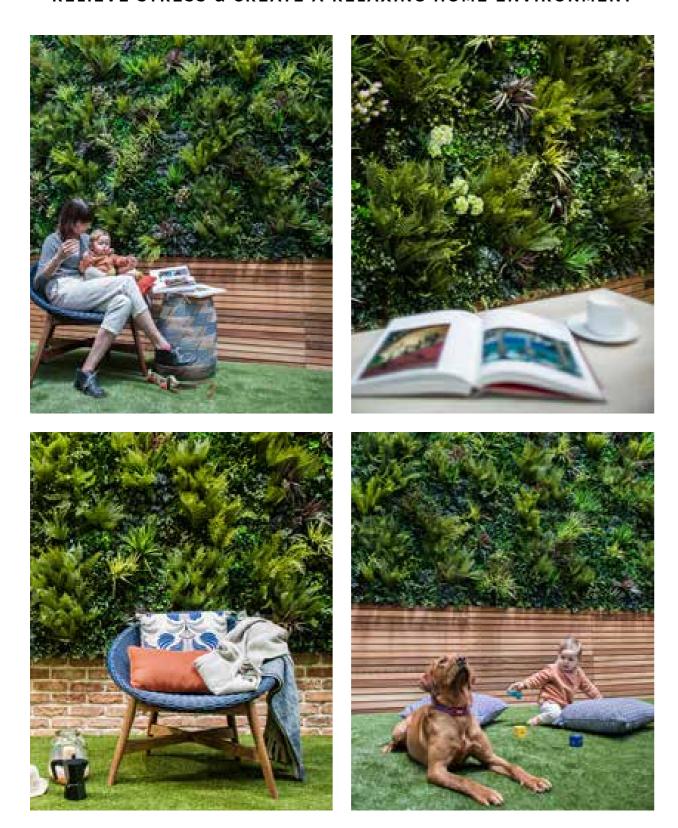

#### RELIEVE STRESS & CREATE A RELAXING HOME ENVIRONMENT

Create the ideal, low-maintenance outdoor green room with a lush vertical garden and a putting green for the children to play on. Artificial green walls and artificial grass make the perfect partners when transforming an outdoor area into a fun-filled zone that can be used throughout the year.