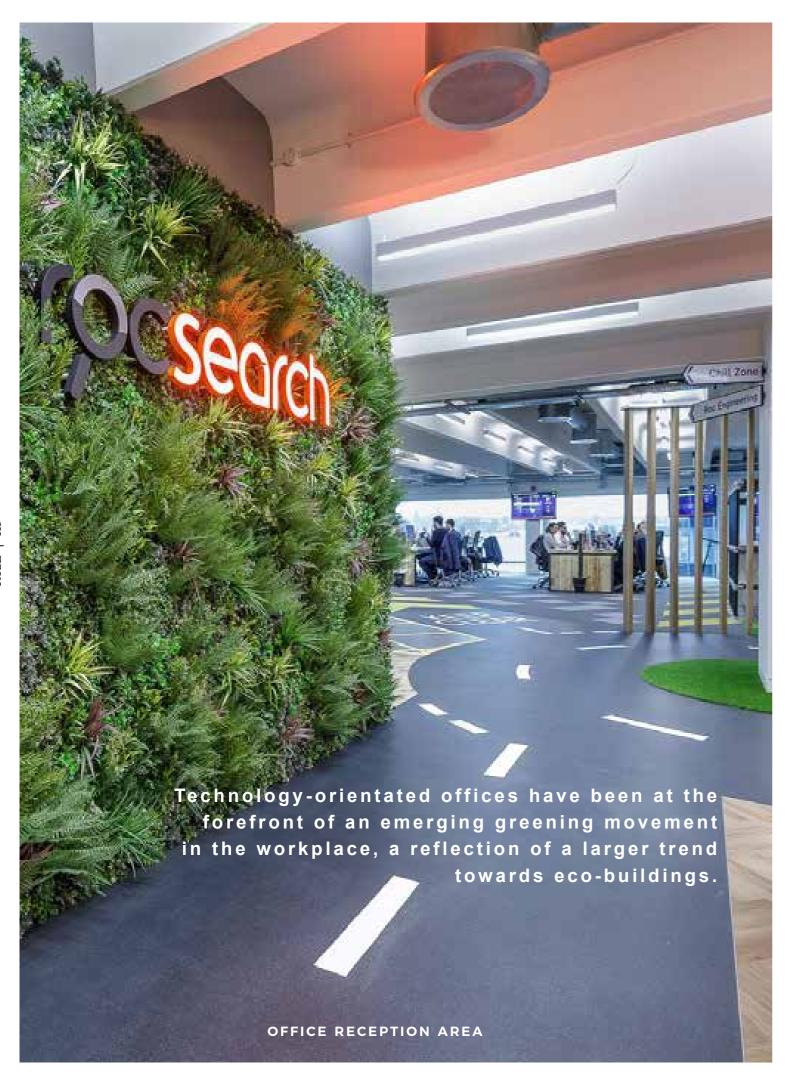

This dynamic Lithuanian computer software company, specialising in e-sports, needed an interior that reflected their out-of-the-box thinking. To make up for the view out of the window, they chose Vistafolia® to soften the environment and make a welcome addition to the game machines.