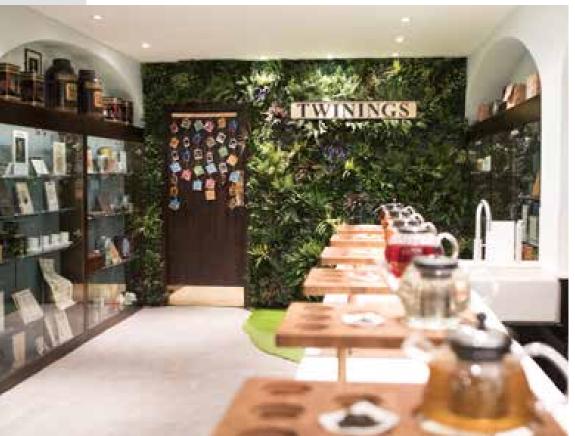

Vistafolia®'s luxurious green walls have become the artificial solution of choice for some of the world's most recognizable brands. Twining's Tea, situated in the same London shop since 1706, are one such client. Their wall brings a burst of color to an otherwise dark room, giving their clients the perfect backdrop to take selfies and relax amongst beautiful surroundings.