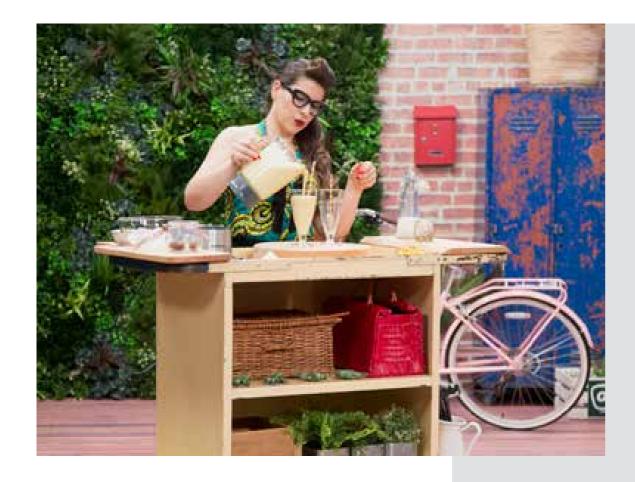

Fresh-looking greenery in a domestic scene adds magic. Green walls are the perfect backdrop for Kitchen 24's cheerful set, evoking a mood of homespun goodness.