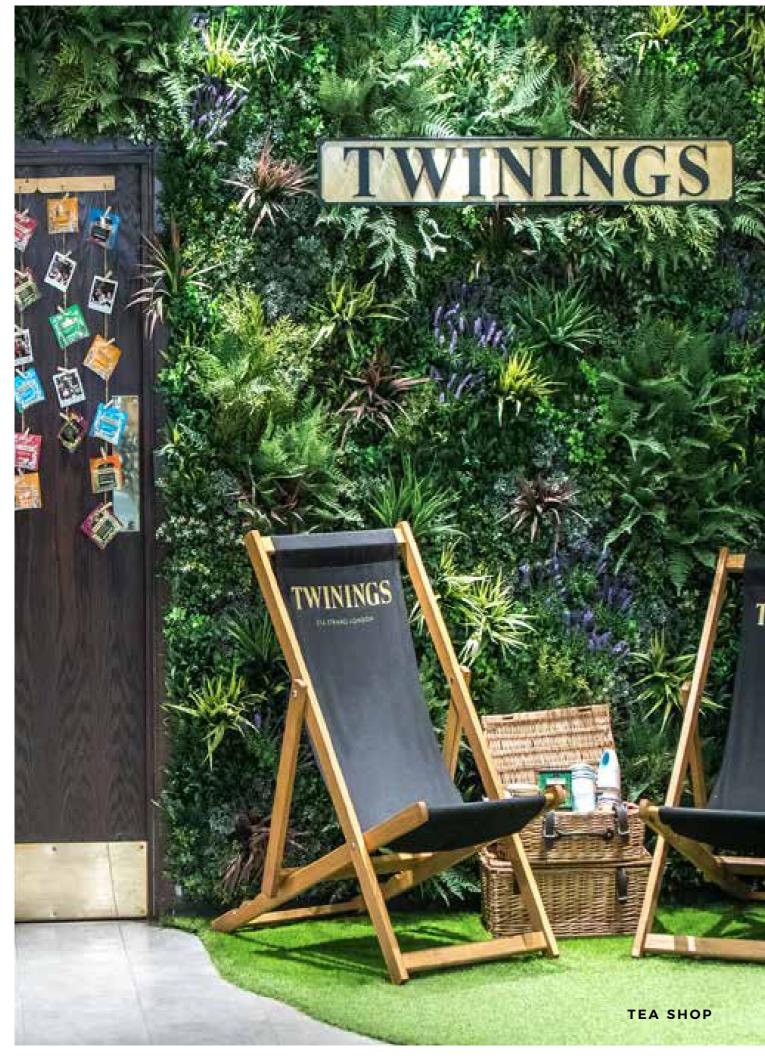

Vistafolia®'s luxurious green walls have become the artificial solution of choice for some of the world's most recognizable brands. Twining's Tea, situated in the same London shop since 1706, are one such client. Their wall brings a burst of color to an otherwise dark room, giving their clients the perfect backdrop to take selfies and relax amongst beautiful surroundings.