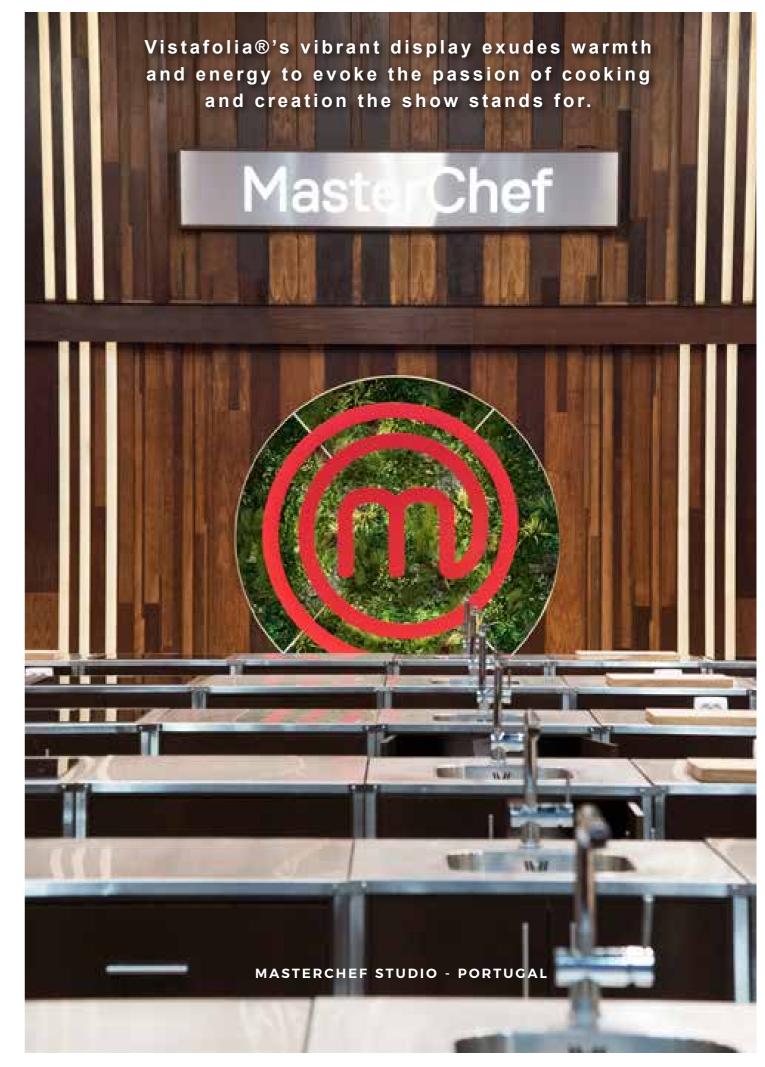

Master Chef, the popular and long-running television cooking show, has integrated our green wall into its branding for its Lisbon edition. MasterChef's familiar red logo, the small letter m surrounded by a stove coil, graces a bespoke circular greenery display set against a wood-paneled wall. The logo appears to float against the green wall, which is up-lit for dramatic effect.