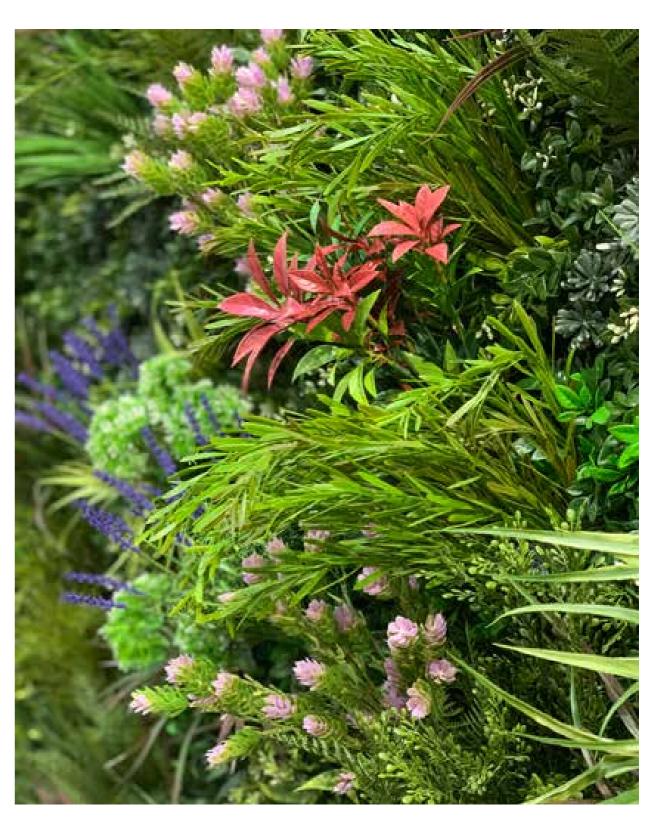

Manufacturing our Vistafolia® Panels to the highest standards in our own facility, we have faithfully replicated nature's beauty using colours and forms virtually indistinguishable from real plants.

#### **VISTAFOLIA® PANELS**

**ULTRA-REALISTIC FOLIAGE** 

The key component of Vistafolia®'s unique artificial wall solution is the Vistafolia® Panel, which is used to create the stunning vertical gardens.

#### THE FUTURE OF ARTIFICIAL GREEN WALLS IS HERE

Vistafolia®'s lush artificial green wall system panels have been designed to create a beautiful green environment with a realistic effect even in the most inhospitable planting locations.