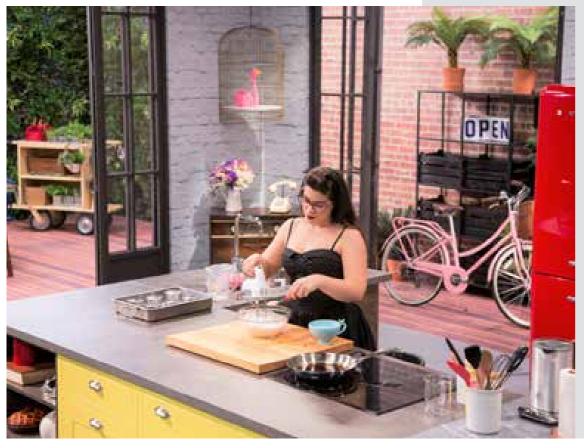

Fresh-looking greenery in a domestic scene adds magic. Green walls are the perfect backdrop for Kitchen 24's cheerful set, evoking a mood of homespun goodness.