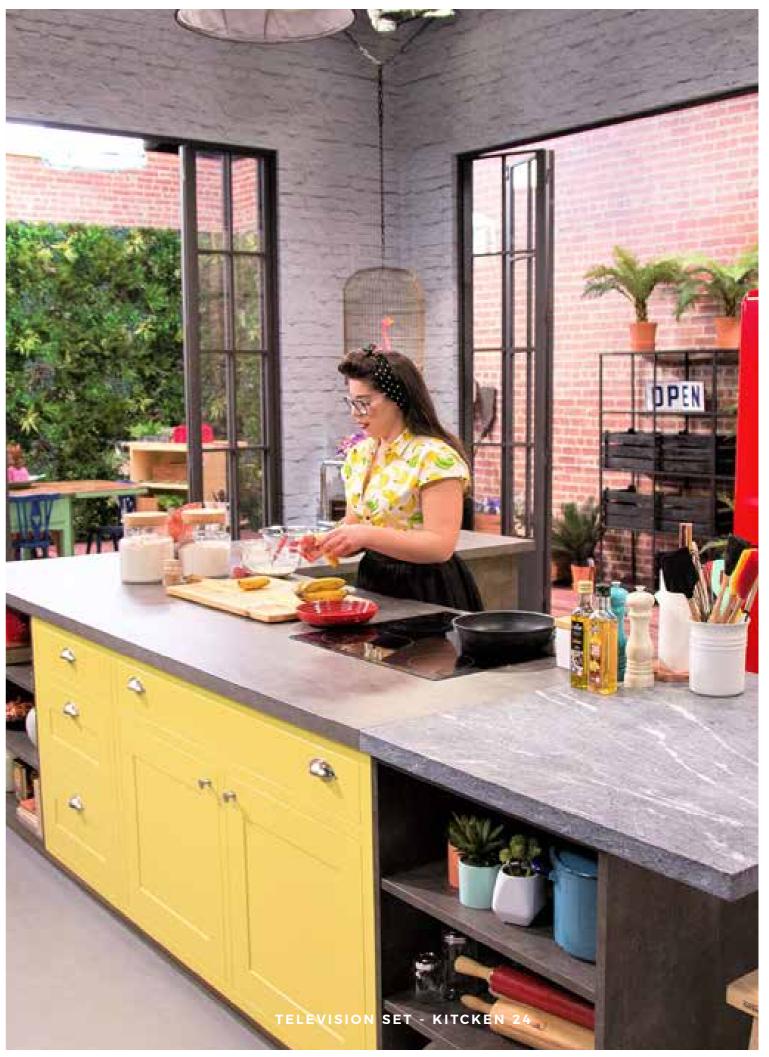

Fresh-looking greenery in a domestic scene adds magic. Green walls are the perfect backdrop for Kitchen 24's cheerful set, evoking a mood of homespun goodness.