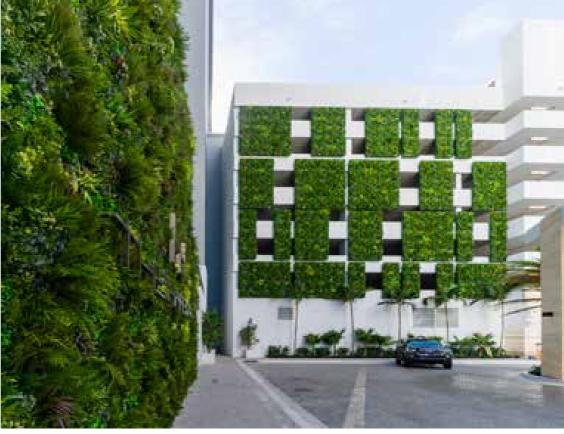

Vistafolia® was chosen to dress this luxury condominium, set in five acres of land on Sunny Isles Bay in Miami, with stunning greenery. Comprising hundreds of Vistafolia® Panels, the tapestries of foliage complemented the feature stonework on the facade, softening the sleek lines of the contemporary design. The resulting feature wall, with its imposing breadth, perfectly suits the development's role as an urban oasis.