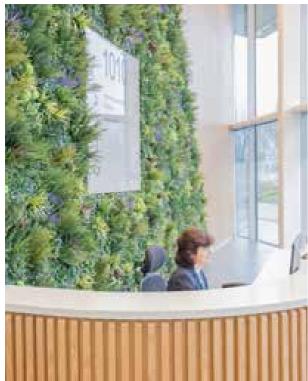

This dynamic Lithuanian computer software company, specialising in e-sports, needed an interior that reflected their out-of-the-box thinking. To make up for the view out of the window, they chose Vistafolia® to soften the environment and make a welcome addition to the game machines.

#### **CREATIVE INTERIOR**

#### **UPLIFTING ENVIRONMENT**

POS Interiors, Guernsey, offer specialist workplace consultancy on how to create an inspiring environment that fosters wellbeing within your workforce and increases productivity.

Our Vistafolia® Panels grace a double-height feature wall, creating a calm counterpoint to the energetic lettering of nearby artwork. The textures and colours of the planting immediately engender a warm, welcoming atmosphere conducive to effective working.