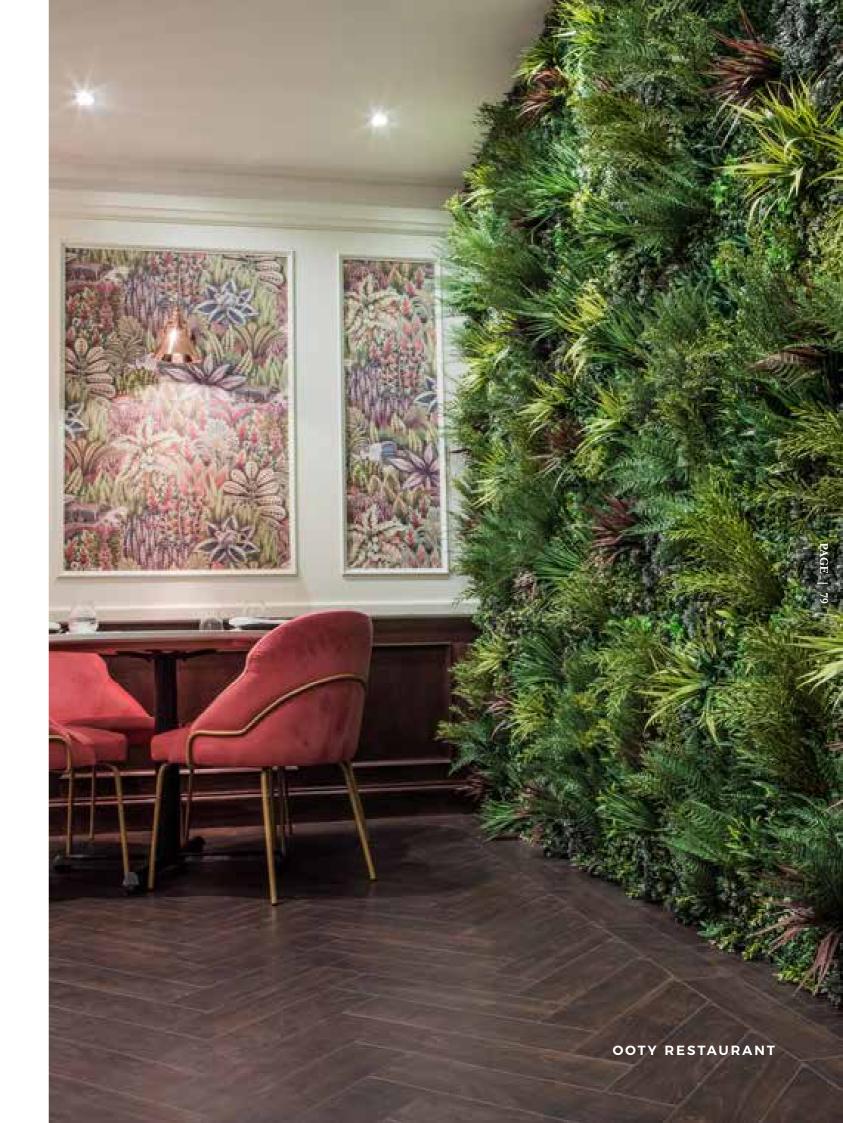

#### A TRUSTED NAME

Vistafolia® offers the perfect solution for breathing life into a space. Whether they be installed as a feature wall, or simply a backdrop to create a point of interest, our walls are certain to get people talking. This restaurant created a soothing ambience for their diners to enjoy, without heaping a whole load of maintenance on themselves.