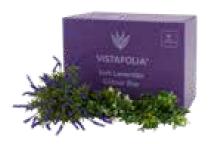

## 2 COLOUR & TEXTURE BOXES

Customise the look of your green wall

#### **CREATE SHAPES**

Additional plants give the wall a random element that is even more akin to a natural wall that can be used on their own or in a combination

Change the colours from season to season, or simply as your mood suits.

Each box of additional foliage contains enough plants for around 10 panels and allows you to create a truly bespoke finish tailored to your own taste.

Create really bold textures to make your wall stand out.

Each box of additional foliage contains enough plants for around 10 panels

and gives you the tools you need to create a truly bespoke finish.