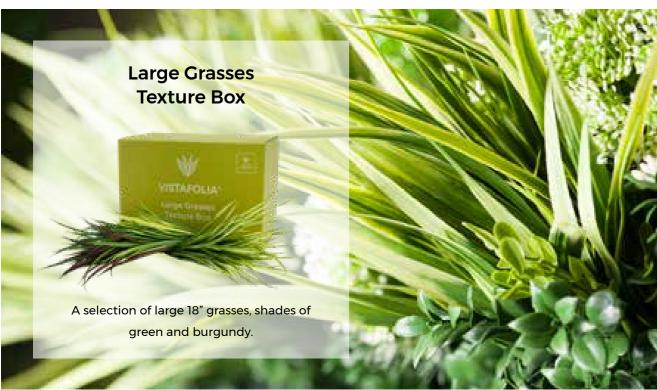

## 2 COLOUR & TEXTURE BOXES

Customise the look of your green wall

Each box of additional foliage contains enough plants for around 10 panels and allows you to create a truly bespoke finish tailored to your own taste.

Create really bold textures to make your wall stand out.

Each box of additional foliage contains enough plants for around 10 panels

and gives you the tools you need to create a truly bespoke finish.