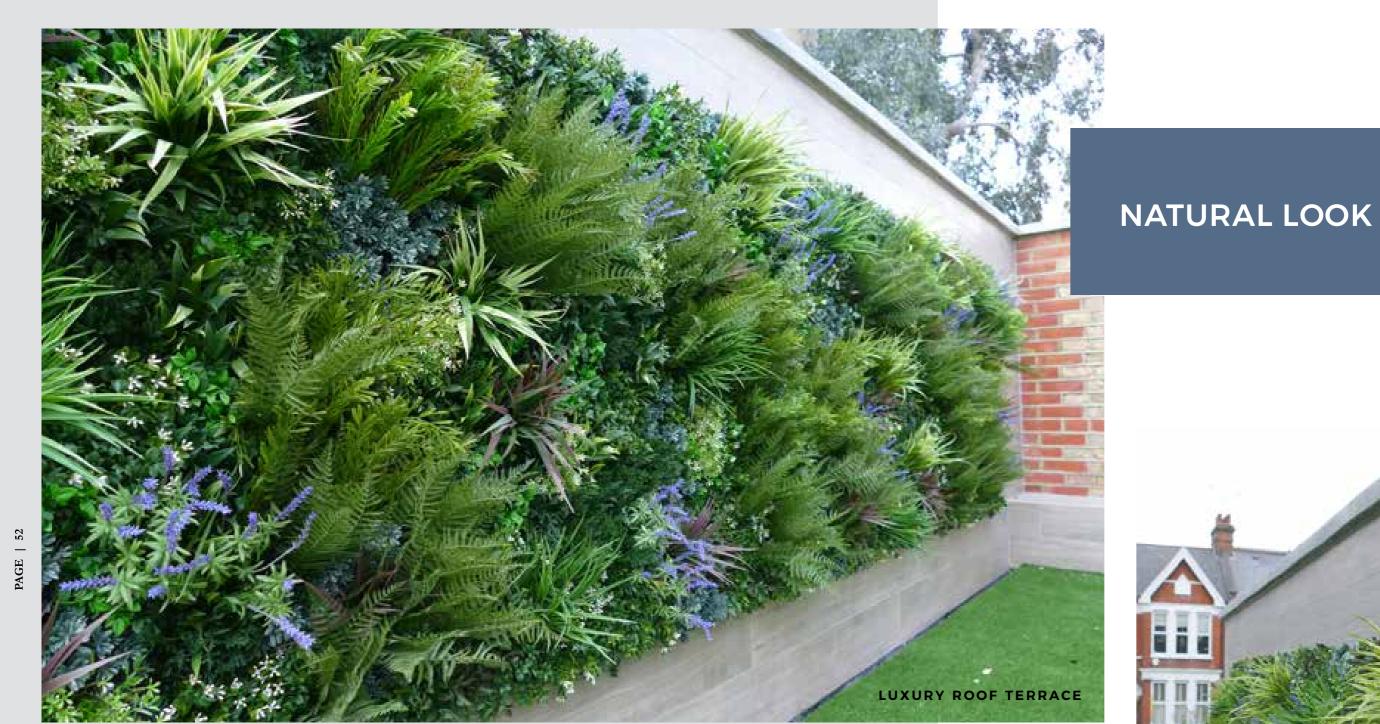

## ENGINEERED FOR OPTIMUM PEFORMANCE

Contained within a crisply-edged frame of ceramic tiles, our hyperrealistic and seamless foliage makes a real impact. The greenery was customised on site using our Colour and Texture Boxes, resulting in a bespoke tapestry of Lush Green and clusters of Soft Lavender.