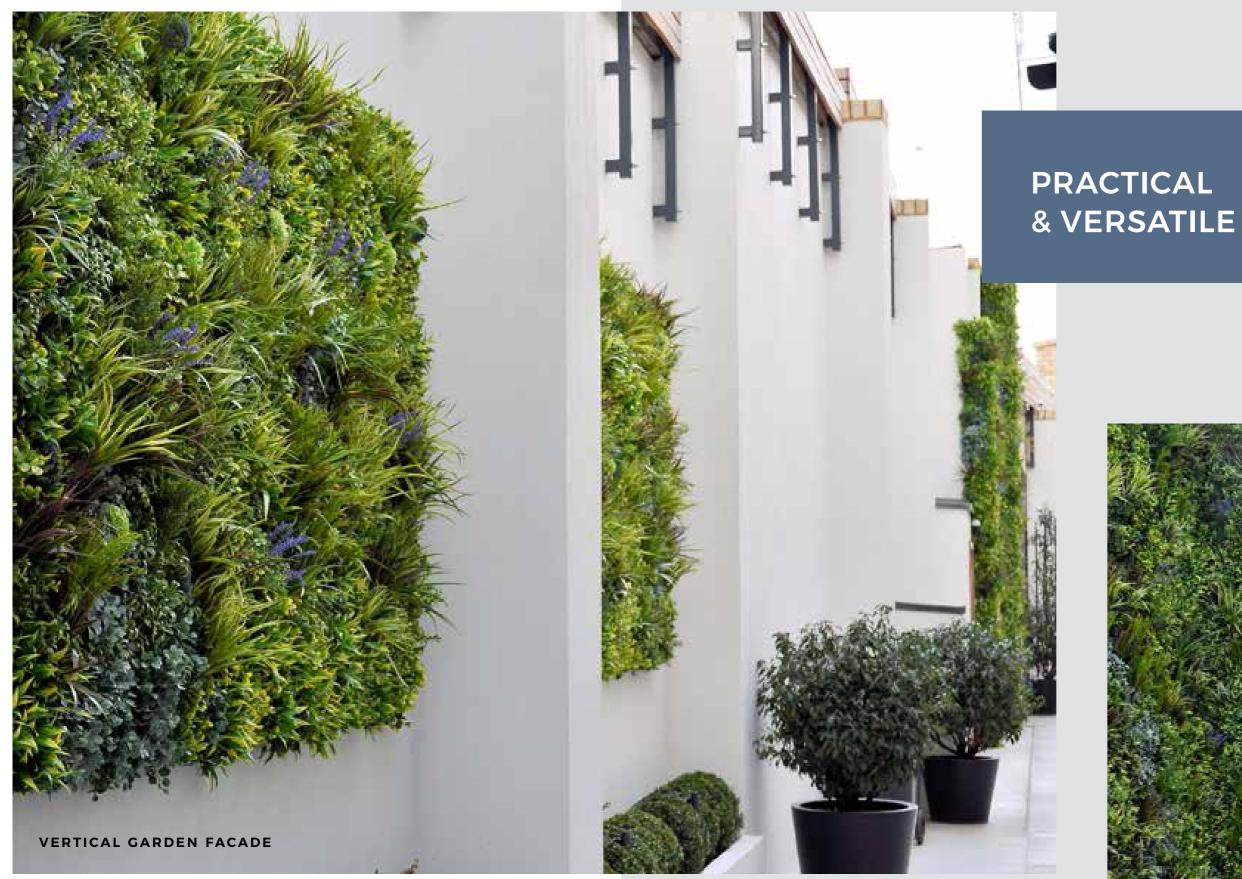

## FLEXIBLE & VERSATILE

#### NATURAL-LOOKING GROWING PATTERN

The windswept site and strongly curved design of this new modern extension to the Glasgow Fort Shopping Centre presented a huge challenge for landscape architects. Vistafolia® was ideal to create the look they wanted.

Thanks to our choice of leaf shapes and textures, the finished effect looks natural through all seasons in Scotland, yet is also robust and versatile enough to withstand the exposed site and fit the unusual arc of the planting surface.