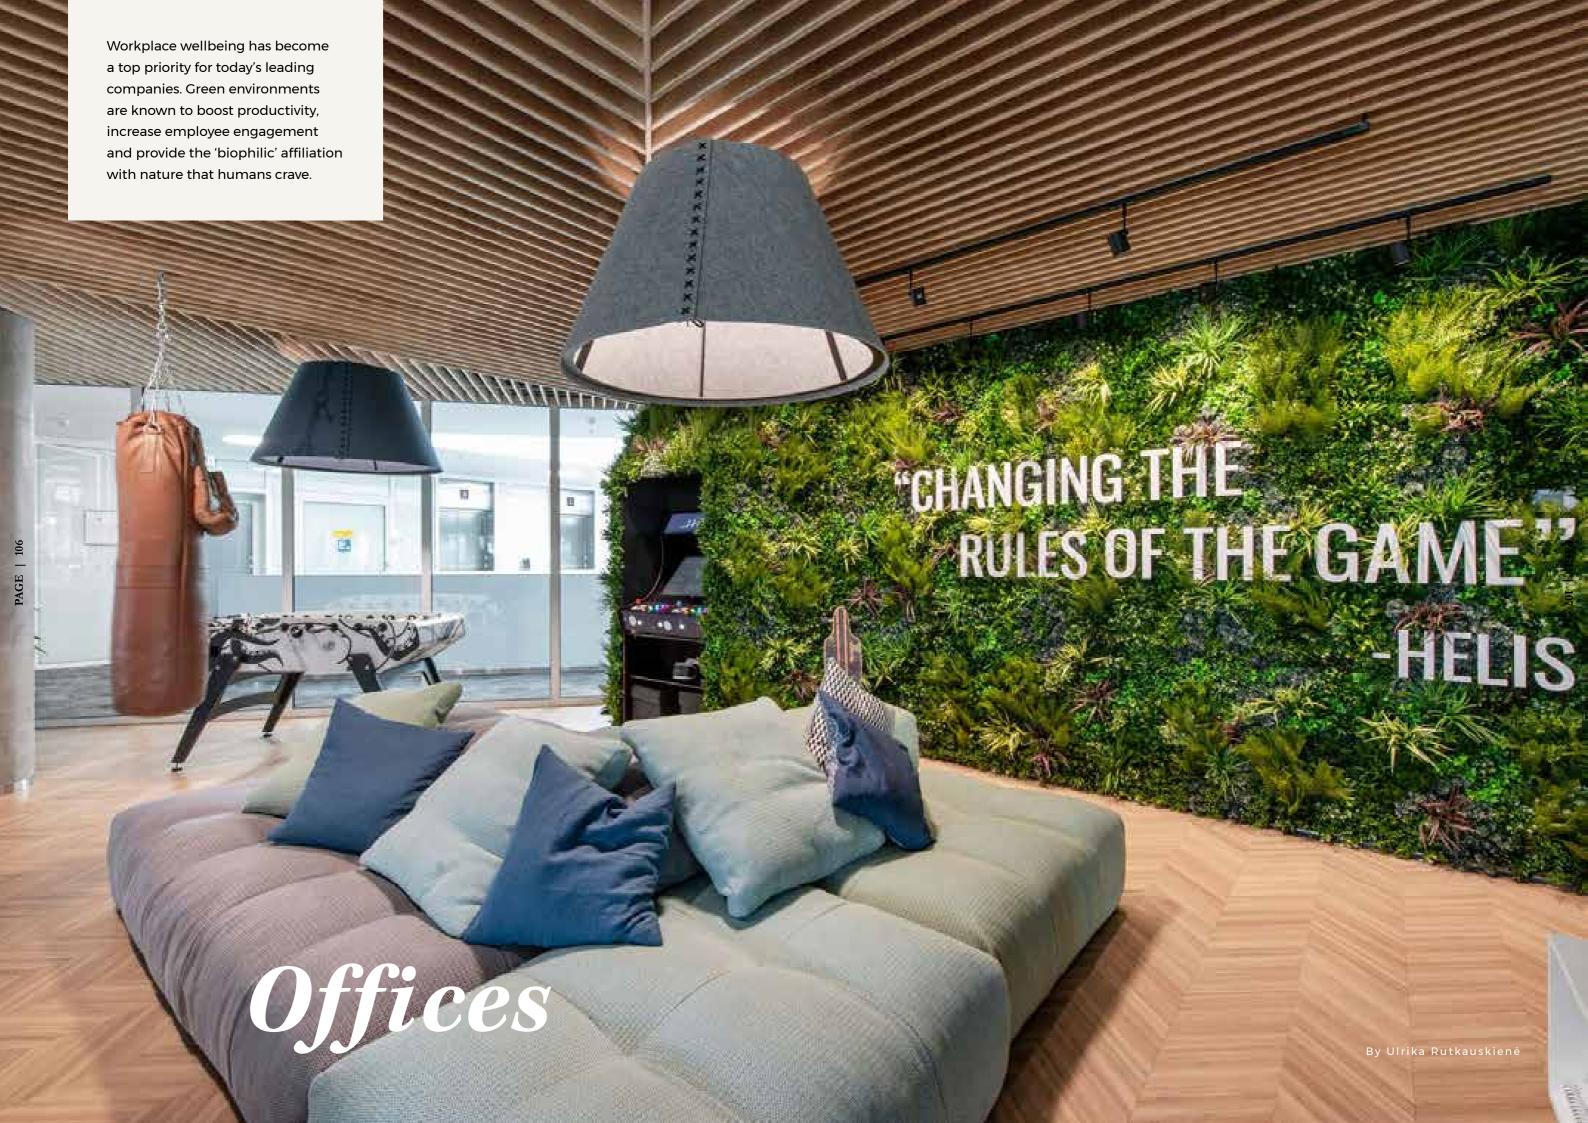

This dynamic Lithuanian computer software company, specialising in e-sports, needed an interior that reflected their out-of-the-box thinking. To make up for the view out of the window, they chose Vistafolia® to soften the environment and make a welcome addition to the game machines.