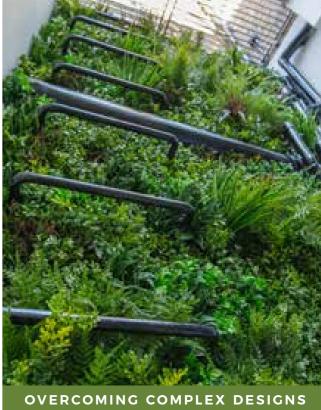

#### A LUXURY PALETTE OF ARTIFICIAL PLANTS

Here the result of using artificial planting is far better than it would have been using real plants. Looking completely organic, Vistafolia® weaves together around the metal rungs and transforms this functional escape ladder, giving it the air of a modern artwork.

#### **DELIVERING EXCELLENCE**

The look of a lush, energising green wall instantly refreshes featureless spaces, such as the staircase of this property. Our seamless foliage panels are a perfect solution for enlivening light-reduced, confined spaces such as corridors and stairways.