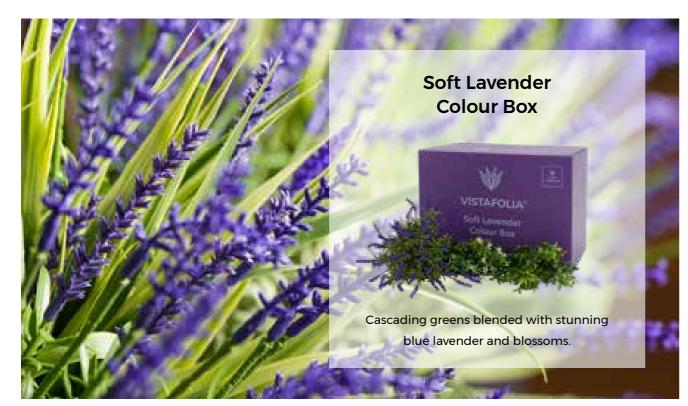

## ENGINEERED FOR OPTIMUM PEFORMANCE

Contained within a crisply-edged frame of ceramic tiles, our hyperrealistic and seamless foliage makes a real impact. The greenery was customised on site using our Colour and Texture Boxes, resulting in a bespoke tapestry of Lush Green and clusters of Soft Lavender.

#### WARM, WELCOMING SPACE

ADD SOFT LAVENDER AND DELICATE
WHITE TO GET THIS LOOK

By installing green walls, this co-working space has given workers in the hi-tech companies that use the offices, a bright and pleasant communal area where they can enjoy networking with fellow entrepreneurs over tea or coffee, providing an inspiring ambiance to aid collaboration in this new creative hub.