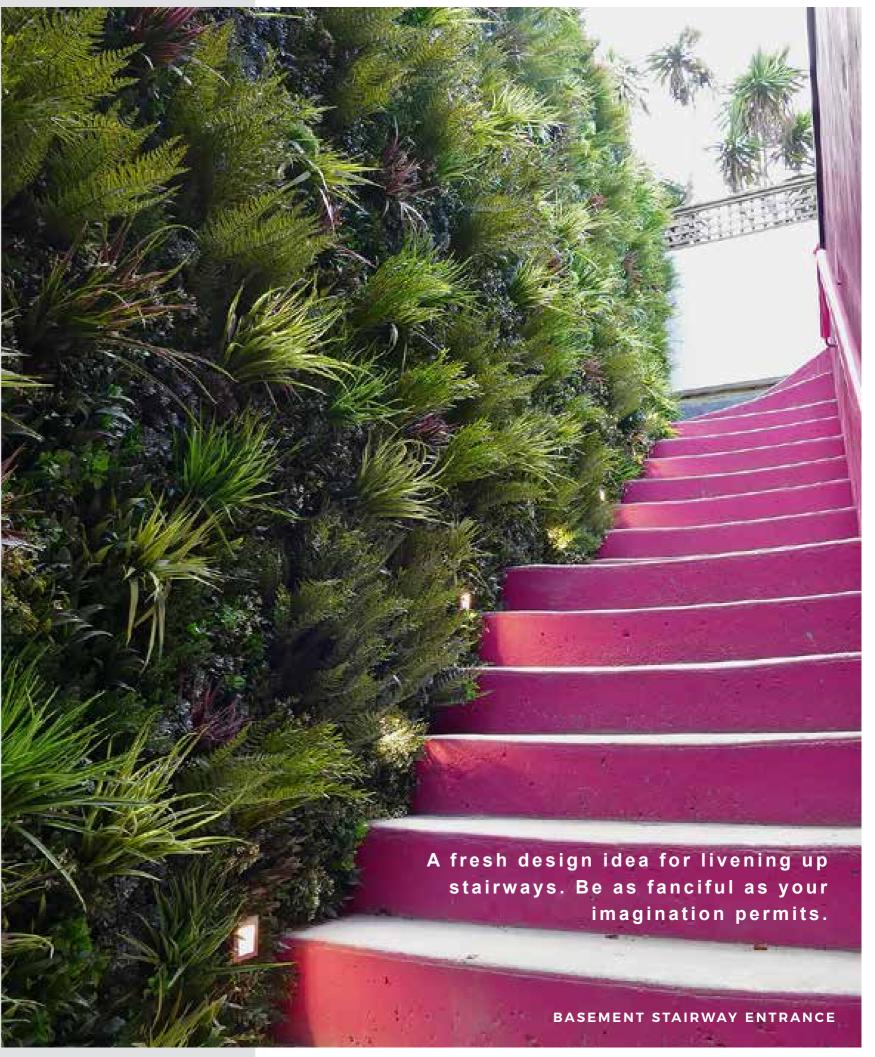

#### **DELIVERING EXCELLENCE**

The look of a lush, energising green wall instantly refreshes featureless spaces, such as the staircase of this property. Our seamless foliage panels are a perfect solution for enlivening light-reduced, confined spaces such as corridors and stairways.