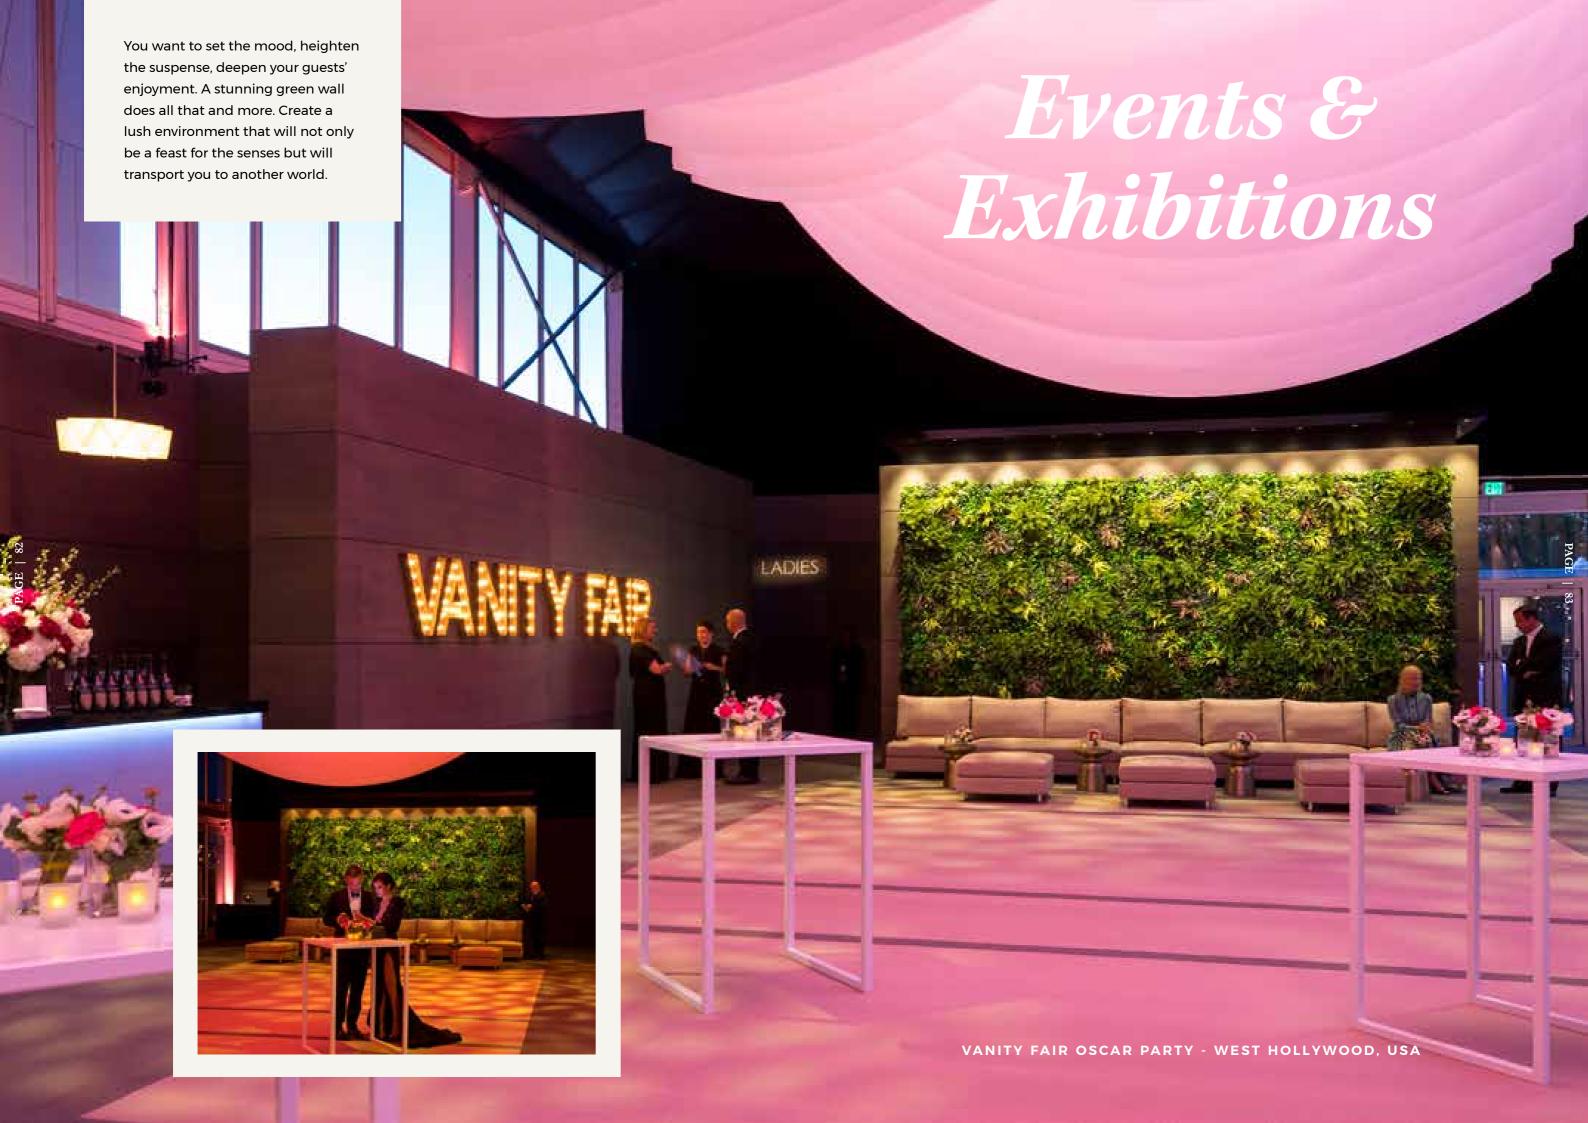

# The backdrop of greenery heightens the dramatic effect of Dali's monumental sculptures, creating a poetic atmosphere for the extravagant bronze sculptures. ERARTA MUSEUM, ST. PETERSBURG, RUSSIA

#### **GREEN IS SECOND NATURE TO US**

Erarta, Russian's largest private museum of contemporary art, holds more than forty exhibitions a year. To complement such thought-provoking exhibits as surrealist Salvador Dali's Space Venus, the museum commissioned Vistafolia® to install floor-to-ceiling green walls. The foliage's variation in colour and texture create an interesting background which nevertheless does not distract from the artwork, making it an excellent choice as a background for sculpture.