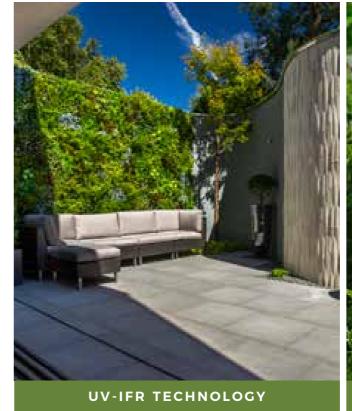

**UV-IFR Technology** 

Each panel measures 80 cm x 80 cm / 31.5 " x 31.5 "

Lightweight system of 7 kg / 15.5 pounds per panel

Tested & Certified

Quality Standard

Low Maintenance

CRUISE SHIP ARTIFICIAL GREEN WALL

Our walls can be found all across the globe, from small private backyards to huge commercial projects. Sometimes the installation is somewhere a little different, such as this installation on a Saga Cruise Ship. Our combination of UV + IFR technology make them perfect for such a job, giving clients complete peace of mind on the safety and longevity of their purchase.