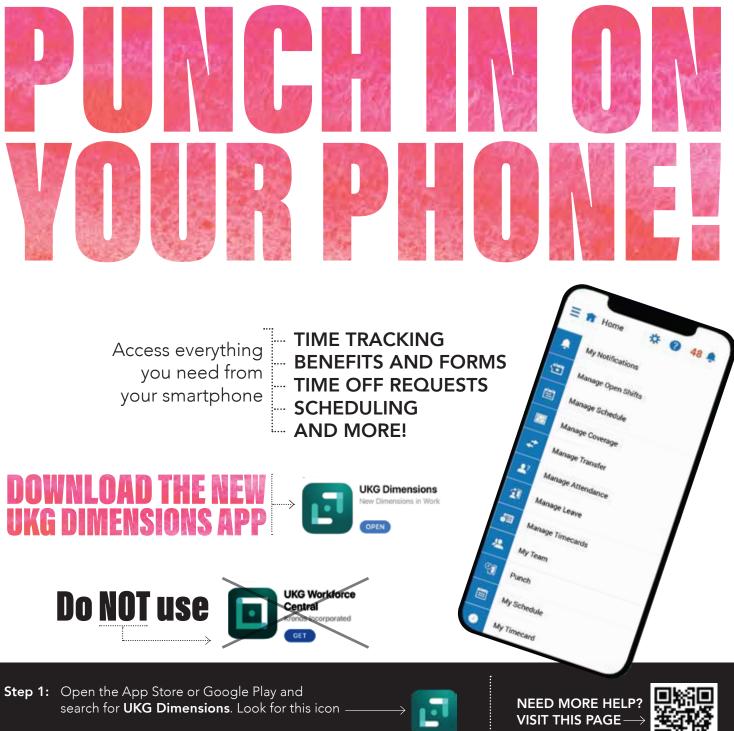

- Step 2: Tap GET or INSTALL to download the app to your smartphone.
- Step 3: Open the app on your phone and, when prompted, enter the Tenant URL below or scan the QR code.

Tenant URL: https://southwestkeyprog-sso.prd.mykronos.com/

Tap **OK** and you're all done!

- Learn more about the UKG Dimensions app
  - Watch how to set up the app
  - Find out what you can do with the app

southwest key programs

Kronos Workforce Dimensions is now UKG Dimensions. Use your iPhone or Android smartphone to clock in and out, schedule shifts, request time off and more. Contact HRIS Support at hris@swkey.org for additional help.