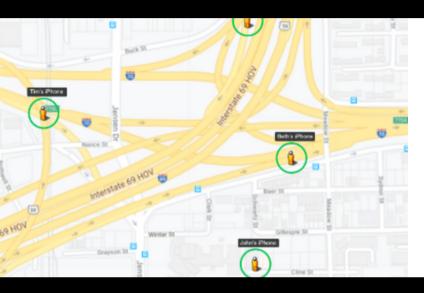

### Knowing where assets are at all times provides management with data to make time and money-saving decisions.

FleetVision is a robust, affordable, real-time tracking system. The asset management tool offers a variety of devices that are either hardwired to vehicles or battery operated clip-on devices for individual activity. Coverage is widespread and reliable, including the U.S., Canada, and other international locations.

# **Smarter Decisions, Powered by Data**

A FEATURE RICH SOLUTION. FleetVision provides web-based functionality driven by a user friendly Control Panel to include: interactive mapping, dispatch, communication, historical playback, alerts, report generation, and many other comprehensive features such as locking and unlocking doors, messaging, remote start, weather, spray switch status, driving characteristics, and up to 4-input monitoring channels. With a simple and sleek design, the 4G LTE GPS tracking device has configurable inputs and outs - allowing users to get a device that best fits their needs.