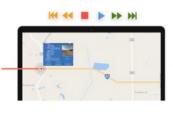

# **Smarter Decisions, Powered by Data**

A FEATURE RICH SOLUTION. FleetVision provides web-based functionality driven by a user friendly Control Panel to include: interactive mapping, dispatch, communication, historical playback, alerts, report generation, and many other comprehensive features such as locking and unlocking doors, messaging, remote start, weather, spray switch status, driving characteristics, and up to 4-input monitoring channels. With a simple and sleek design, the 4G LTE GPS tracking device has configurable inputs and outs - allowing users to get a device that best fits their needs.

**GPS TRACKING AND ASSET MANAGEMENT** 

FleetVision has rock-solid features with lightning fast connectivity and reporting that empowers managers to make decisions based on data.

**Geofencing** Virtual fence alerts when assets

enter, exit, or are in proximity

Live Weather Radar Displays live weather on user interface

**Live Traffic Conditions** Keep your team on schedule with live traffic alerts

Activity Playback Playback the activity of any tracker for up to 90 days back

#### Reporting

Offers scheduled and customized reporting on above features, mileage, and more

MapVision Integration Ability to integrate with Leading Edge's Geospatial Data Management Software