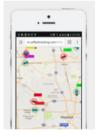

### Knowing where assets are at all times provides management with data to make time and money-saving decisions.

FleetVision is a robust, affordable, real-time tracking system. The asset management tool offers a variety of devices that are either hardwired to vehicles or battery operated clip-on devices for individual activity. Coverage is widespread and reliable, including the U.S., Canada, and other international locations.

# **Smarter Decisions, Powered by Data**

A FEATURE RICH SOLUTION. FleetVision provides web-based functionality driven by a user friendly Control Panel to include: interactive mapping, dispatch, communication, historical playback, alerts, report generation, and many other comprehensive features such as locking and unlocking doors, messaging, remote start, weather, spray switch status, driving characteristics, and up to 4-input monitoring channels. With a simple and sleek design, the 4G LTE GPS tracking device has configurable inputs and outs - allowing users to get a device that best fits their needs.