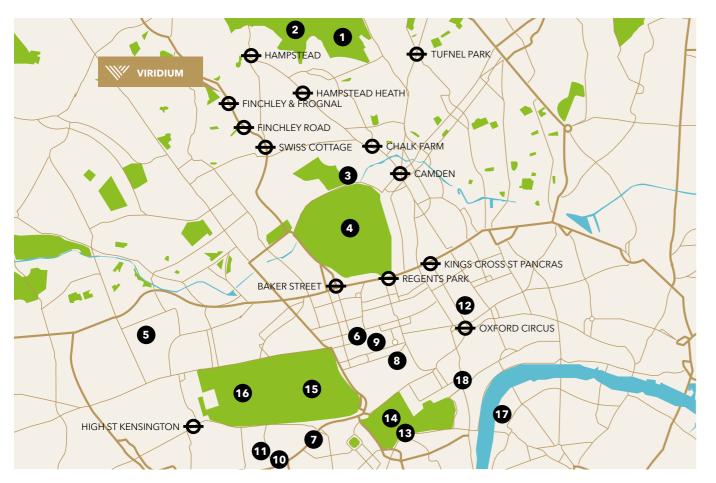

## LONDON CALLING

| <b>1</b> _Hampstead Heath   | 10_V&A Museum                 |
|-----------------------------|-------------------------------|
| <b>2</b> _Kenwood           | 11_Science Museum             |
| <b>3</b> _Primrose Hill     | <b>12</b> _British Museum     |
| <b>4</b> _Regents Park      | <b>13</b> _Buckingham Palace  |
| <b>5</b> _Portobello Market | <b>14</b> _Green Park         |
| <b>6_</b> Selfridges & Co   | <b>15</b> _Hyde Park          |
| <b>7</b> _Harrods           | <b>16</b> _Kensington Gardens |
| <b>8</b> _Bond Street       | 17_London Eye                 |
| <b>9</b> _Claridge's        | <b>18</b> _Trafalgar Square   |
|                             |                               |