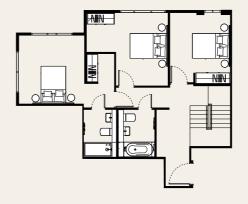

### Apartment 05

### Apartment 06

### Apartment 07

Apartment 08

#### **APARTMENT 05**

2 Bedrooms 68.5m2/737sqft

#### **APARTMENT 06**

2 Bedrooms 84.5m2/909 sqft

#### **APARTMENT 08**

2 Bedrooms 82.5m2/888sqft

2 Bedrooms 73.5m2/791sqft Terrace 4.1m2/44sqft