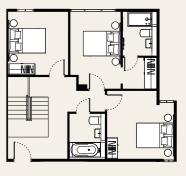

#### Apartment 09

### Apartment 10

### Apartment 11

#### **APARTMENT 09**

1 Bedroom 63.5m2/683 sqft

#### APARTMENT 10

2 Bedrooms 92m2/990 sqft Terrace 4.8m2/52 sqft

#### **APARTMENT 11**

3 Bedrooms 117.5m2/1264 sqft Terrace 4.8m2/52sqft