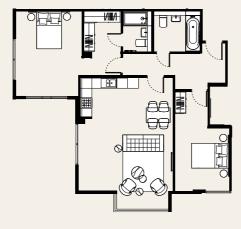

#### APARTMENT 10

2 Bedrooms 92m2/990 sqft Terrace 4.8m2/52 sqft

#### **APARTMENT 11**

3 Bedrooms 117.5m2/1264 sqft Terrace 4.8m2/52sqft