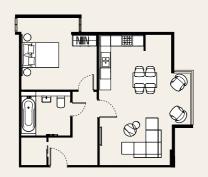

#### **APARTMENT 01**

2 Bedrooms 93m2/1001sqft

#### **APARTMENT 02**

1 Bedroom 58.5m2/629sqft