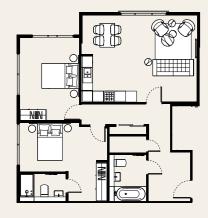

*
- Glass splashbacks
- Siemens built in ovens and induction hobs
- Siemens integrated extractors
- Siemens fully integrated fridge/freezers
- Siemens fully integrated dishwashers
- Siemens fully integrated washer/dryers
- Undermount wine coolers
- Chrome mixer taps
- Large stainless steel sinks

\*Apartments 3, 4 and 11





## ENTRANCE

### Apartment 01



### Apartment 02



#### **ENTRANCE**

#### **APARTMENT 01**

2 Bedrooms 93m2/1001sqft

#### **APARTMENT 02**

1 Bedroom 58.5m2/629sqft



### DUPLEX

#### Apartment 03



### Apartment 04







#### DUPLEX

#### **APARTMENT 03**

3 Bedrooms 125.5m2/1350 sqft
Terrace 21m2/226 sqft

#### **APARTMENT 04**

3 Bedrooms 117.5m2/1264sqft
Terrace 21m2/226 sqft



18

### FIRST FLOOR

### Apartment 05



### Apartment 06



### Apartment 07



Apartment 08



#### FIRST FLOOR

#### **APARTMENT 05**

2 Bedrooms 68.5m2/737sqft

#### **APARTMENT 06**

2 Bedrooms 84.5m2/909 sqft

#### **APARTMENT 07**

#### **APARTMENT 08**

2 Bedrooms 82.5m2/888sqft

2 Bedrooms 73.5m2/791sqft Terrace 4.1m2/44sqft

### SECOND FLOOR

#### Apartment 09



### Apartment 10



### Apartment 11



#### SECOND FLOOR

#### **APARTMENT 09**

1 Bedroom 63.5m2/683 sqft

#### APARTMENT 10

2 Bedrooms 92m2/990 sqft Terrace 4.8m2/52 sqft

#### **APARTMENT 11**

3 Bedrooms 117.5m2/1264 sqft Terrace 4.8m2/52sqft



## PENTHOUSE

#### Penthouse 01



#### **PENTHOUSE**

#### **PENTHOUSE 01**

2 Bedrooms 77m2/829 sqft
Terrace 20m2/215 sqft



# PENTHOUSE

#### Penthouse 02



#### **PENTHOUSE**

#### **PENTHOUSE 02**

3 Bedrooms 95.5m2/1028 sqft
Lounge Terrace 8.5