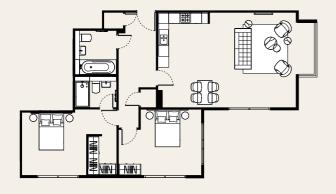

#### **APARTMENT 03**

3 Bedrooms 125.5m2/1350 sqft
Terrace 21m2/226 sqft

#### **APARTMENT 04**

3 Bedrooms 117.5m2/1264sqft
Terrace 21m2/226 sqft

18