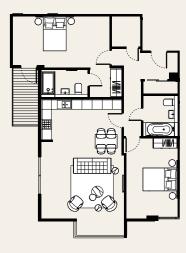

### Apartment 04

#### **APARTMENT 04**

3 Bedrooms 117.5m2/1264sqft
Terrace 21m2/226 sqft

18