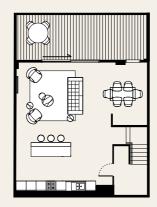

### Apartment 01

### Apartment 02

#### **APARTMENT 01**

2 Bedrooms 93m2/1001sqft

#### **APARTMENT 02**

1 Bedroom 58.5m2/629sqft