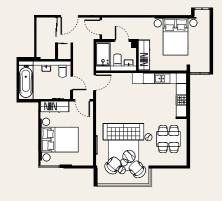

#### **APARTMENT 03**

3 Bedrooms 125.5m2/1350 sqft
Terrace 21m2/226 sqft

#### **APARTMENT 04**

3 Bedrooms 117.5m2/1264sqft
Terrace 21m2/226 sqft

18