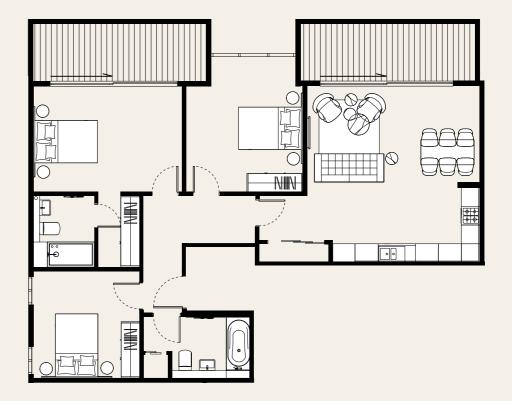

#### **APARTMENT 03**

3 Bedrooms 125.5m2/1350 sqft
Terrace 21m2/226 sqft

#### **APARTMENT 04**

3 Bedrooms 117.5m2/1264sqft
Terrace 21m2/226 sqft

18