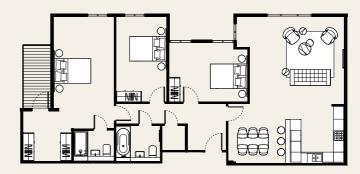

### Apartment 05

#### **APARTMENT 05**

2 Bedrooms 68.5m2/737sqft

### Apartment 06

#### **APARTMENT 06**

2 Bedrooms 84.5m2/909 sqft