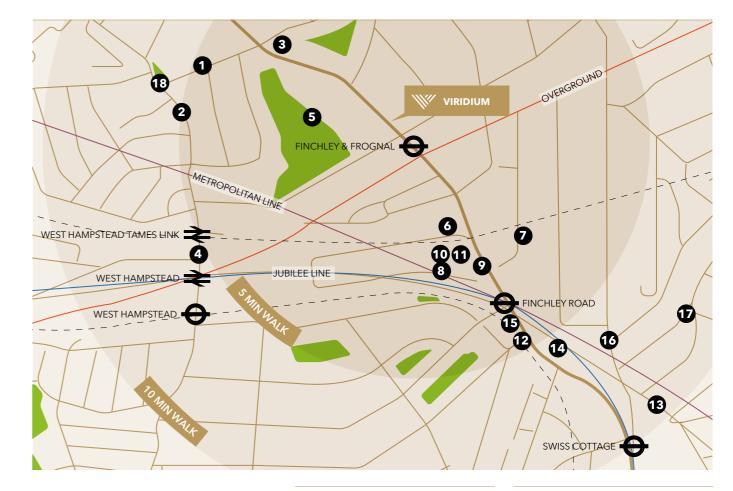

| <b>1</b> _Hana Restaurant             | <b>10</b> _02 Centre                 |
|---------------------------------------|--------------------------------------|
| <b>2</b> _Black Lion Gastro Pub       | <b>11</b> _Virgin Active             |
| <b>3</b> _Ko Sushi & Noodle           | <b>12</b> _Waitrose                  |
| <b>4</b> _Ladudu Restaurant           | <b>13</b> _Hampstead Theatre         |
| <b>5</b> _Cumberland Lawn Tennis Club | <b>14</b> _Holy Trinity Primary      |
| <b>6</b> _Vue Cimema                  | <b>15</b> _Waitrose Cookery School   |
| <b>7</b> _Freud Museum                | <b>16</b> _South Hampstead High      |
| <b>8</b> _Sainsburys                  | <b>17</b> _The Hall School (Primary) |
| <b>9</b> _Habitat                     | <b>18</b> _West End Green            |
|                                       |                                      |