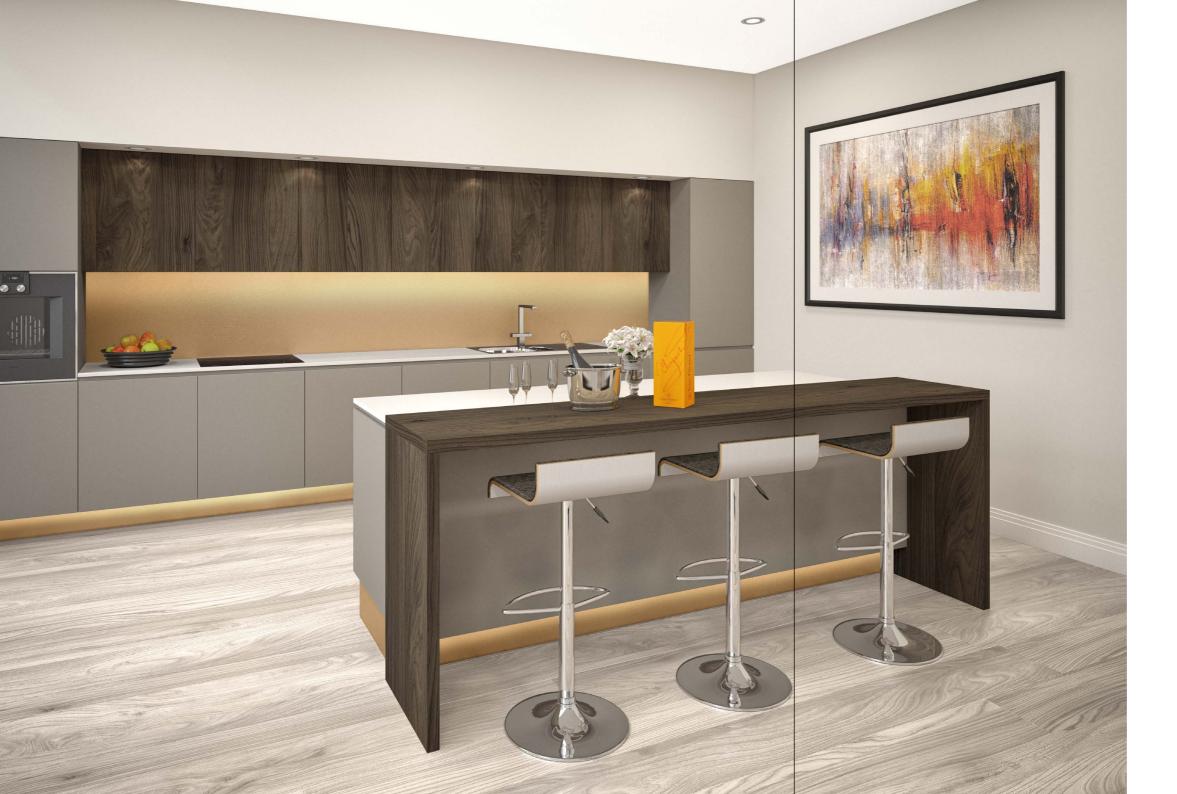

### Kitchen

Contemporary bespoke designer Poggenpohl kitchens

- Handleless units with aluminium profiles
- Tipon touch drawer mechanisms
- Quartz worktops
- Island units with breakfast bar\*
- Glass splashbacks
- Siemens built in ovens and induction hobs
- Siemens integrated extractors
- Siemens fully integrated fridge/freezers
- Siemens fully integrated dishwashers
- Siemens fully integrated washer/dryers
- Undermount wine coolers
- Chrome mixer taps
- Large stainless steel sinks