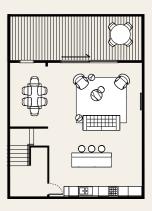

#### Apartment 03

### Apartment 04

#### **APARTMENT 03**

3 Bedrooms 125.5m2/1350 sqft
Terrace 21m2/226 sqft

#### **APARTMENT 04**

3 Bedrooms 117.5m2/1264sqft
Terrace 21m2/226 sqft

18