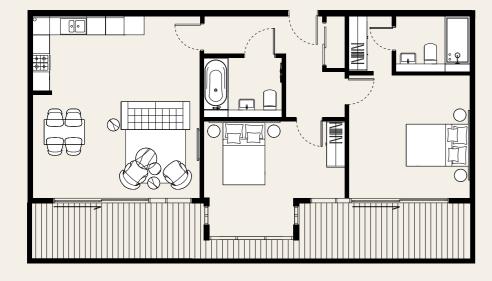

#### **APARTMENT 01**

2 Bedrooms 93m2/1001sqft

#### **APARTMENT 02**

1 Bedroom 58.5m2/629sqft