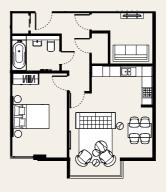

#### Apartment 03

#### **APARTMENT 03**

3 Bedrooms 125.5m2/1350 sqft
Terrace 21m2/226 sqft