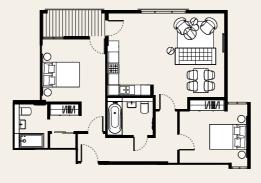

### Apartment 01

#### **APARTMENT 01**

2 Bedrooms 93m2/1001sqft

#### **APARTMENT 02**

1 Bedroom 58.5m2/629sqft