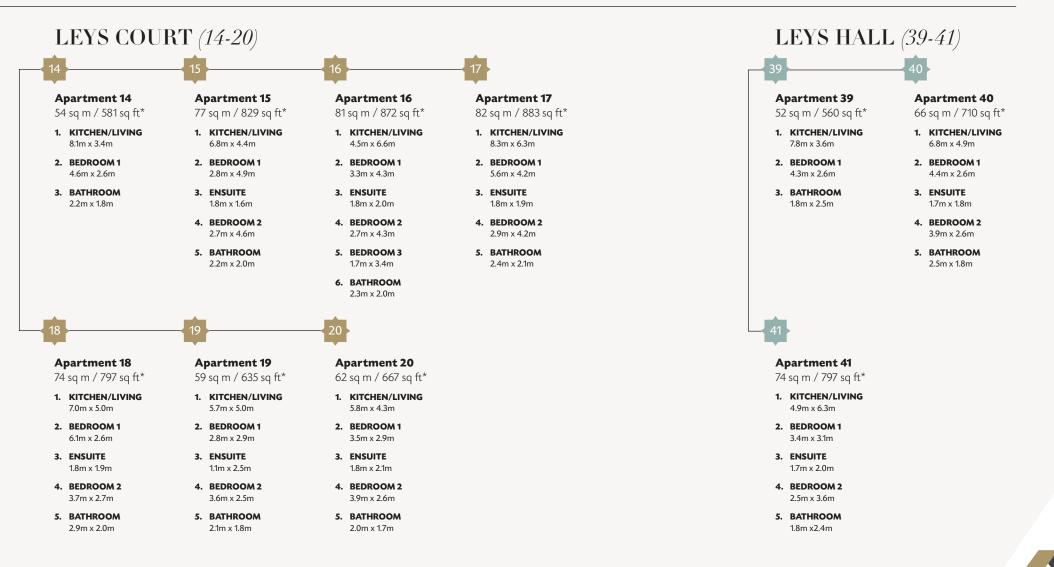

# 2

SECOND FLOOR - Dimensions

TWO BEDROOM Apartment Layout

| · · · · · · · · · · · · · · · · · · ·                                                                                                       | 10                                                                                                                                                      |
|---------------------------------------------------------------------------------------------------------------------------------------------|---------------------------------------------------------------------------------------------------------------------------------------------------------|
|                                                                                                                                             |                                                                                                                                                         |
| <b>Apartment 9</b><br>58 sq m / 624 sq ft*                                                                                                  | <b>Apartment 1</b><br>57 sq m / 614 s                                                                                                                   |
| 1. KITCHEN/LIVING<br>5.7m x 3.6m                                                                                                            | <b>1. KITCHEN/LIV</b><br>6.8m x 2.9m                                                                                                                    |
| 2. BEDROOM 1<br>4.4m x 2.6m                                                                                                                 | <b>2. BEDROOM 1</b><br>3.7m x 3.1m                                                                                                                      |
| <b>3. ENSUITE</b><br>2.1m x 2.1m                                                                                                            | <b>3. ENSUITE</b> 2.0m x 1.8m                                                                                                                           |
| <b>4. BEDROOM 2</b><br>3.3m x 2.7m                                                                                                          | <b>4. BEDROOM 2</b> 3.7m x 2.5m                                                                                                                         |
|                                                                                                                                             |                                                                                                                                                         |
| 5. BATHROOM<br>2.2m x 1.8m                                                                                                                  | 5. BATHROOM<br>1.8m x 2.2m                                                                                                                              |
|                                                                                                                                             | 1.8m x 2.2m                                                                                                                                             |
| 2.2m x 1.8m                                                                                                                                 | 1.8m x 2.2m                                                                                                                                             |
| 2.2m x 1.8m                                                                                                                                 | 1.8m x 2.2m<br>12<br>Apartment 1<br>55 sq m / 592 s                                                                                                     |
| 2.2m x 1.8m<br><b>Apartment 11</b><br>58 sq m / 624 sq ft*<br>1. KITCHEN/LIVING                                                             | 1.8m x 2.2m<br>12<br>Apartment 1<br>55 sq m / 592 s<br>1. KITCHEN/LIV                                                                                   |
| 2.2m x 1.8m<br><b>Apartment 11</b><br>58 sq m / 624 sq ft*<br>1. KITCHEN/LIVING<br>6.5m x 3.5m<br>2. BEDROOM 1                              | 1.8m x 2.2m<br>12<br>Apartment 1<br>55 sq m / 592 s<br>1. KITCHEN/LIV<br>6.5m x 2.9m<br>2. BEDROOM 1                                                    |
| 2.2m x 1.8m<br><b>Apartment 11</b><br>58 sq m / 624 sq ft*<br>1. KITCHEN/LIVING<br>6.5m x 3.5m<br>2. BEDROOM 1<br>3.5m x 2.8m<br>3. ENSUITE | 1.8m x 2.2m<br><b>Apartment 1</b><br>55 sq m / 592 s<br><b>1. KITCHEN/LIV</b><br>6.5m x 2.9m<br><b>2. BEDROOM 1</b><br>4.2m x 2.5m<br><b>3. ENSUITE</b> |