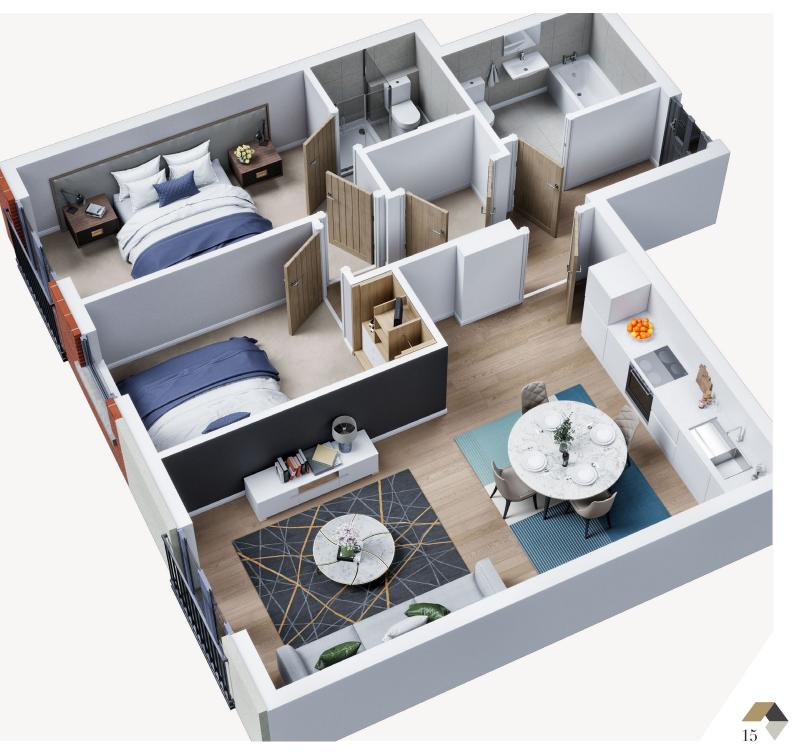

| <b>Apartment</b><br>58 sq m / 624<br><b>1. KITCHEN/LI</b>                                                                                         |
| <ul> <li>62 sq m / 667 sq ft*</li> <li><b>KITCHEN/LIVING</b><br/>6.9m x 3.8m</li> <li><b>BEDROOM 1</b></li> </ul> | Apartment           58 sq m / 624           1. KITCHEN/LI           6.9m x 2.9m           2. BEDROOM 1                                            |
| 62 sq m / 667 sq ft*<br>1. KITCHEN/LIVING<br>6.9m x 3.8m<br>2. BEDROOM 1<br>3.8m x 2.8m<br>3. ENSUITE             | Apartment           58 sq m / 624           1. KITCHEN/LI           6.9m x 2.9m           2. BEDROOM 1           4.1m x 2.5m           3. ENSUITE |

# 2

SECOND FLOOR - Dimensions







TWO BEDROOM Apartment Layout





| · · · · · · · · · · · · · · · · · · ·                                                                                                       | 10                                                                                                                                                      |
|---------------------------------------------------------------------------------------------------------------------------------------------|---------------------------------------------------------------------------------------------------------------------------------------------------------|
|                                                                                                                                             |