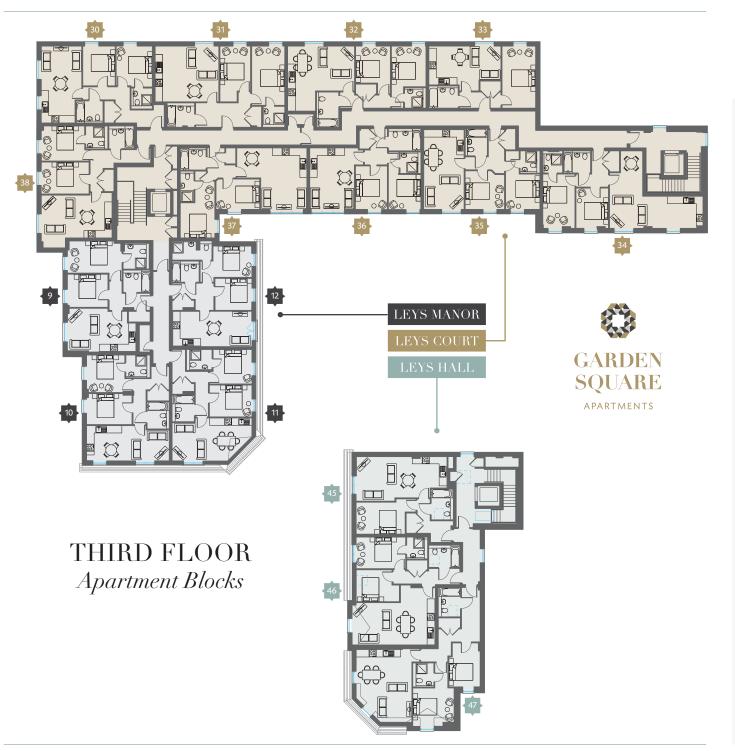

| <b>Apartment</b><br>58 sq m / 624<br><b>1. KITCHEN/LI</b>                                                                                         |
| <ul> <li>62 sq m / 667 sq ft*</li> <li><b>KITCHEN/LIVING</b><br/>6.9m x 3.8m</li> <li><b>BEDROOM 1</b></li> </ul> | Apartment           58 sq m / 624           1. KITCHEN/LI           6.9m x 2.9m           2. BEDROOM 1                                            |
| 62 sq m / 667 sq ft*<br>1. KITCHEN/LIVING<br>6.9m x 3.8m<br>2. BEDROOM 1<br>3.8m x 2.8m<br>3. ENSUITE             | Apartment           58 sq m / 624           1. KITCHEN/LI           6.9m x 2.9m           2. BEDROOM 1           4.1m x 2.5m           3. ENSUITE |

# 2

SECOND FLOOR - Dimensions







TWO BEDROOM Apartment Layout





| · · · · · · · · · · · · · · · · · · ·                                                                                                       | 10                                                                                                                                                      |
|---------------------------------------------------------------------------------------------------------------------------------------------|---------------------------------------------------------------------------------------------------------------------------------------------------------|
|                                                                                                                                             |