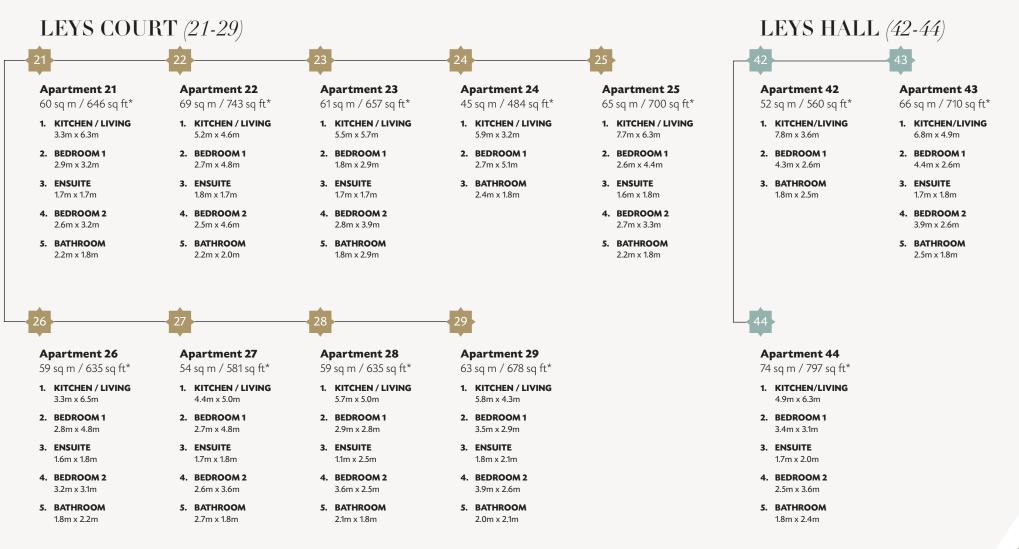

#### \*Measurements are approximate

| 5                                                                                                                 | 6                                                                                                                                                 |
|-------------------------------------------------------------------------------------------------------------------|---------------------------------------------------------------------------------------------------------------------------------------------------|
| <b>Apartment 5</b><br>58 sq m / 624 sq ft*                                                                        | <b>Apartment</b><br>59 sq m / 635                                                                                                                 |
| 1. KITCHEN/LIVING<br>5.7m x 3.6m                                                                                  | 1. KITCHEN/LI<br>6.8m x 2.8m                                                                                                                      |
| 2. BEDROOM 1<br>4.4m x 2.6m                                                                                       | <b>2. BEDROOM</b> 1 3.7m x 3.1m                                                                                                                   |
| <b>3. ENSUITE</b><br>2.1m x 2.1m                                                                                  | <b>3. ENSUITE</b><br>2.0m x 1.8m                                                                                                                  |
| <b>4. BEDROOM 2</b><br>3.3m x 2.7m                                                                                | <b>4. BEDROOM 2</b> 3.7m x 2.5m                                                                                                                   |
| <b>5. BATHROOM</b><br>2.2m x 1.8m                                                                                 | 5. BATHROOM<br>1.8m x 2.2m                                                                                                                        |
| •                                                                                                                 |                                                                                                                                                   |
| 7                                                                                                                 |                                                                                                                                                   |
| <b>Apartment 7</b><br>62 sq m / 667 sq ft*                                                                        | Apartment                                                                                                                                         |
| •                                                                                                                 | <b>Apartment</b><br>58 sq m / 624                                                                                                                 |
| 62 sq m / 667 sq ft*<br>1. KITCHEN/LIVING                                                                         | <b>Apartment</b><br>58 sq m / 624<br><b>1. KITCHEN/LI</b>                                                                                         |
| <ul> <li>62 sq m / 667 sq ft*</li> <li><b>KITCHEN/LIVING</b><br/>6.9m x 3.8m</li> <li><b>BEDROOM 1</b></li> </ul> | Apartment           58 sq m / 624           1. KITCHEN/LI           6.9m x 2.9m           2. BEDROOM 1                                            |
| 62 sq m / 667 sq ft*<br>1. KITCHEN/LIVING<br>6.9m x 3.8m<br>2. BEDROOM 1<br>3.8m x 2.8m<br>3. ENSUITE             | Apartment           58 sq m / 624           1. KITCHEN/LI           6.9m x 2.9m           2. BEDROOM 1           4.1m x 2.5m           3. ENSUITE |