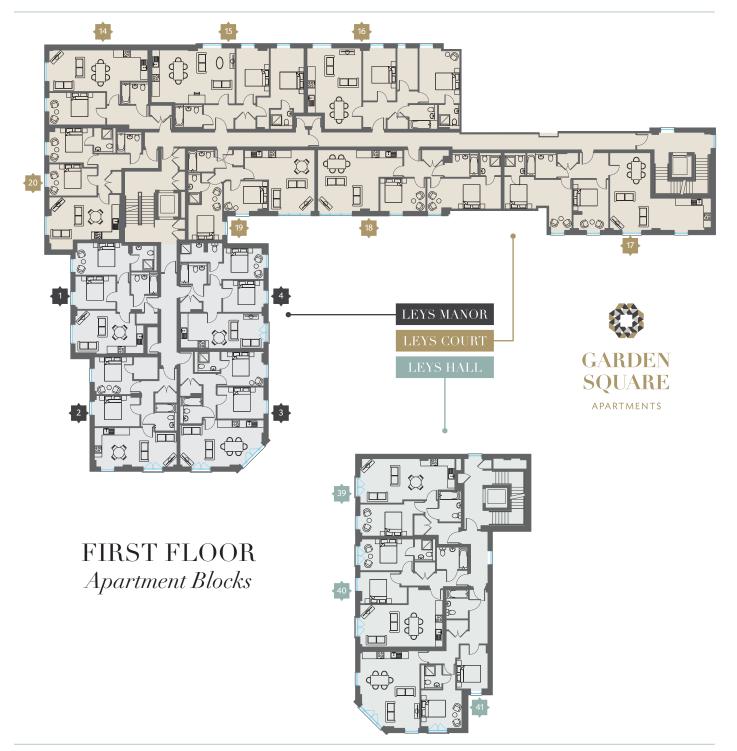

# 2

SECOND FLOOR - Dimensions

TWO BEDROOM Apartment Layout

| · · · · · · · · · · · · · · · · · · ·                                                                                                       | 10                                                                                                                                                      |
|---------------------------------------------------------------------------------------------------------------------------------------------|---------------------------------------------------------------------------------------------------------------------------------------------------------|
|                                                                                                                                             |                                                                                                                                                         |
| <b>Apartment 9</b><br>58 sq m / 624 sq ft*                                                                                                  | <b>Apartment 1</b><br>57 sq m / 614 s                                                                                                                   |
| 1. KITCHEN/LIVING<br>5.7m x 3.6m                                                                                                            | <b>1. KITCHEN/LIV</b><br>6.8m x 2.9m                                                                                                                    |
| 2. BEDROOM 1<br>4.4m x 2.6m                                                                                                                 | <b>2. BEDROOM 1</b><br>3.7m x 3.1m                                                                                                                      |
| <b>3. ENSUITE</b><br>2.1m x 2.1m                                                                                                            | <b>3. ENSUITE</b> 2.0m x 1.8m                                                                                                                           |
| <b>4. BEDROOM 2</b><br>3.3m x 2.7m                                                                                                          | <b>4. BEDROOM 2</b> 3.7m x 2.5m                                                                                                                         |
|                                                                                                                                             |                                                                                                                                                         |
| 5. BATHROOM<br>2.2m x 1.8m                                                                                                                  | 5. BATHROOM<br>1.8m x 2.2m                                                                                                                              |
|                                                                                                                                             | 1.8m x 2.2m                                                                                                                                             |
| 2.2m x 1.8m                                                                                                                                 | 1.8m x 2.2m                                                                                                                                             |
| 2.2m x 1.8m                                                                                                                                 | 1.8m x 2.2m<br>12<br>Apartment 1<br>55 sq m / 592 s                                                                                                     |
| 2.2m x 1.8m<br><b>Apartment 11</b><br>58 sq m / 624 sq ft*<br>1. KITCHEN/LIVING                                                             | 1.8m x 2.2m<br>12<br>Apartment 1<br>55 sq m / 592 s<br>1. KITCHEN/LIV                                                                                   |
| 2.2m x 1.8m<br><b>Apartment 11</b><br>58 sq m / 624 sq ft*<br>1. KITCHEN/LIVING<br>6.5m x 3.5m<br>2. BEDROOM 1                              | 1.8m x 2.2m<br>12<br>Apartment 1<br>55 sq m / 592 s<br>1. KITCHEN/LIV<br>6.5m x 2.9m<br>2. BEDROOM 1                                                    |
| 2.2m x 1.8m<br><b>Apartment 11</b><br>58 sq m / 624 sq ft*<br>1. KITCHEN/LIVING<br>6.5m x 3.5m<br>2. BEDROOM 1<br>3.5m x 2.8m<br>3. ENSUITE | 1.8m x 2.2m<br><b>Apartment 1</b><br>55 sq m / 592 s<br><b>1. KITCHEN/LIV</b><br>6.5m x 2.9m<br><b>2. BEDROOM 1</b><br>4.2m x 2.5m<br><b>3. ENSUITE</b> |