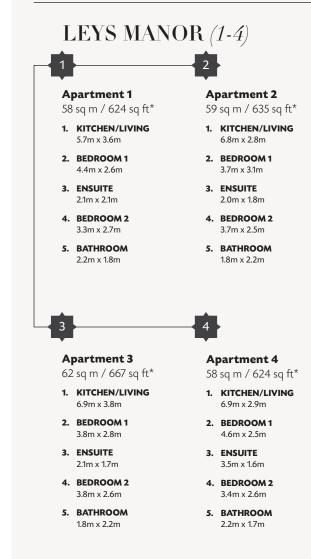

#### \*Measurements are approximate

| 5                                                                                                                 | 6                                                                                                                                                 |
|-------------------------------------------------------------------------------------------------------------------|---------------------------------------------------------------------------------------------------------------------------------------------------|
| <b>Apartment 5</b><br>58 sq m / 624 sq ft*                                                                        | <b>Apartment</b><br>59 sq m / 635                                                                                                                 |
| 1. KITCHEN/LIVING<br>5.7m x 3.6m                                                                                  | 1. KITCHEN/LI<br>6.8m x 2.8m                                                                                                                      |
| 2. BEDROOM 1<br>4.4m x 2.6m                                                                                       | <b>2. BEDROOM</b> 1 3.7m x 3.1m                                                                                                                   |
| <b>3. ENSUITE</b><br>2.1m x 2.1m                                                                                  | <b>3. ENSUITE</b><br>2.0m x 1.8m                                                                                                                  |
| <b>4. BEDROOM 2</b><br>3.3m x 2.7m                                                                                | <b>4. BEDROOM 2</b> 3.7m x 2.5m                                                                                                                   |
| <b>5. BATHROOM</b><br>2.2m x 1.8m                                                                                 | 5. BATHROOM<br>1.8m x 2.2m                                                                                                                        |
| •                                                                                                                 |                                                                                                                                                   |
| 7                                                                                                                 |                                                                                                                                                   |
| <b>Apartment 7</b><br>62 sq m / 667 sq ft*                                                                        | Apartment                                                                                                                                         |
| •                                                                                                                 | <b>Apartment</b><br>58 sq m / 624                                                                                                                 |
| 62 sq m / 667 sq ft*<br>1. KITCHEN/LIVING                                                                         | <b>Apartment</b><br>58 sq m / 624<br><b>1. KITCHEN/LI</b>                                                                                         |
| <ul> <li>62 sq m / 667 sq ft*</li> <li><b>KITCHEN/LIVING</b><br/>6.9m x 3.8m</li> <li><b>BEDROOM 1</b></li> </ul> | Apartment           58 sq m / 624           1. KITCHEN/LI           6.9m x 2.9m           2. BEDROOM 1                                            |
| 62 sq m / 667 sq ft*<br>1. KITCHEN/LIVING<br>6.9m x 3.8m<br>2. BEDROOM 1<br>3.8m x 2.8m<br>3. ENSUITE             | Apartment           58 sq m / 624           1. KITCHEN/LI           6.9m x 2.9m           2. BEDROOM 1           4.1m x 2.5m           3. ENSUITE |