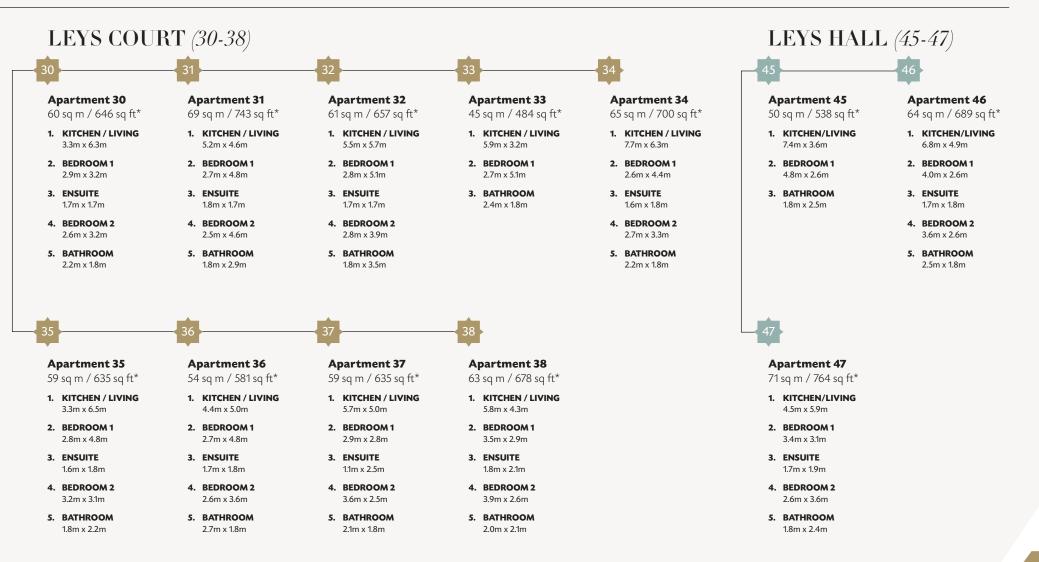

#### \*Measurements are approximate

| 5                                                                                                                 | 6                                                                                                                                                 |
|-------------------------------------------------------------------------------------------------------------------|---------------------------------------------------------------------------------------------------------------------------------------------------|
| <b>Apartment 5</b><br>58 sq m / 624 sq ft*                                                                        | <b>Apartment</b><br>59 sq m / 635                                                                                                                 |
| 1. KITCHEN/LIVING<br>5.7m x 3.6m                                                                                  | 1. KITCHEN/LI<br>6.8m x 2.8m                                                                                                                      |
| 2. BEDROOM 1<br>4.4m x 2.6m                                                                                       | <b>2. BEDROOM</b> 1 3.7m x 3.1m                                                                                                                   |
| <b>3. ENSUITE</b><br>2.1m x 2.1m                                                                                  | <b>3. ENSUITE</b><br>2.0m x 1.8m                                                                                                                  |
| <b>4. BEDROOM 2</b><br>3.3m x 2.7m                                                                                | <b>4. BEDROOM 2</b> 3.7m x 2.5m                                                                                                                   |
| <b>5. BATHROOM</b><br>2.2m x 1.8m                                                                                 | 5. BATHROOM<br>1.8m x 2.2m                                                                                                                        |
| •                                                                                                                 |                                                                                                                                                   |
| 7                                                                                                                 |                                                                                                                                                   |
| <b>Apartment 7</b><br>62 sq m / 667 sq ft*                                                                        | Apartment                                                                                                                                         |
| •                                                                                                                 | <b>Apartment</b><br>58 sq m / 624                                                                                                                 |
| 62 sq m / 667 sq ft*<br>1. KITCHEN/LIVING                                                                         | <b>Apartment</b><br>58 sq m / 624<br><b>1. KITCHEN/LI</b>                                                                                         |
| <ul> <li>62 sq m / 667 sq ft*</li> <li><b>KITCHEN/LIVING</b><br/>6.9m x 3.8m</li> <li><b>BEDROOM 1</b></li> </ul> | Apartment           58 sq m / 624           1. KITCHEN/LI           6.9m x 2.9m           2. BEDROOM 1                                            |
| 62 sq m / 667 sq ft*<br>1. KITCHEN/LIVING<br>6.9m x 3.8m<br>2. BEDROOM 1<br>3.8m x 2.8m<br>3. ENSUITE             | Apartment           58 sq m / 624           1. KITCHEN/LI           6.9m x 2.9m           2. BEDROOM 1           4.1m x 2.5m           3. ENSUITE |