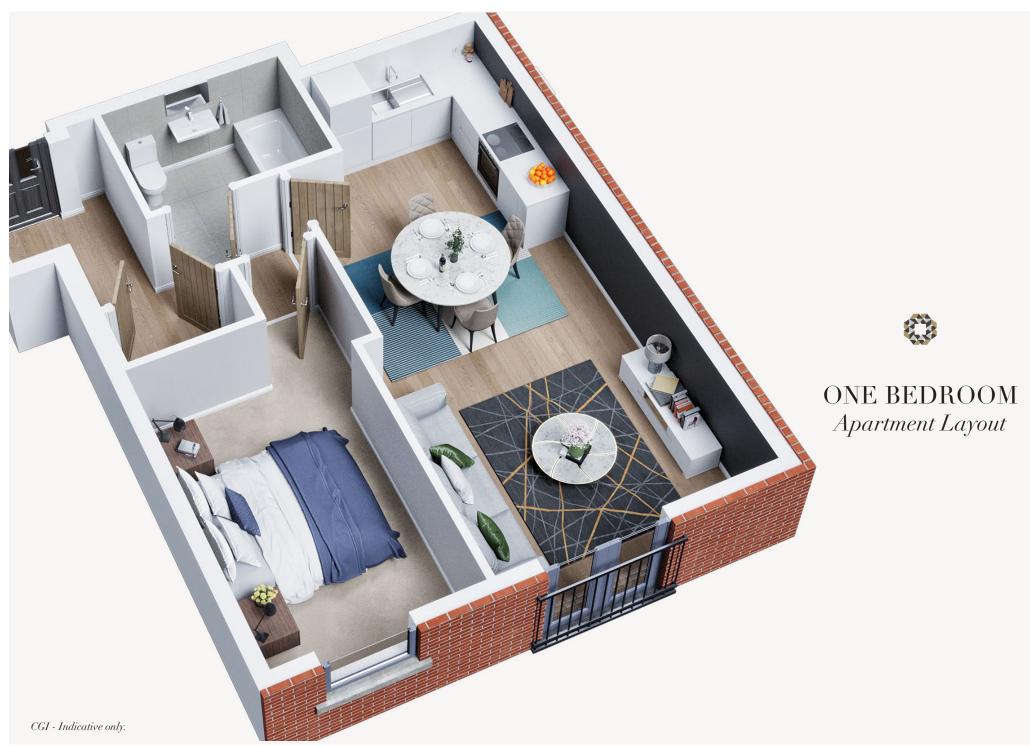

# 2

SECOND FLOOR - Dimensions

TWO BEDROOM Apartment Layout

| · · · · · · · · · · · · · · · · · · ·                                                                                                       | 10                                                                                                                                                      |
|---------------------------------------------------------------------------------------------------------------------------------------------|---------------------------------------------------------------------------------------------------------------------------------------------------------|
|                                                                                                                                             |                                                                                                                                                         |
| <b>Apartment 9</b><br>58 sq m / 624 sq ft*                                                                                                  | <b>Apartment 1</b><br>57 sq m / 614 s                                                                                                                   |
| 1. KITCHEN/LIVING<br>5.7m x 3.6m                                                                                                            | <b>1. KITCHEN/LIV</b><br>6.8m x 2.9m                                                                                                                    |
| 2. BEDROOM 1<br>4.4m x 2.6m                                                                                                                 | <b>2. BEDROOM 1</b><br>3.7m x 3.1m                                                                                                                      |
| <b>3. ENSUITE</b><br>2.1m x 2.1m                                                                                                            | <b>3. ENSUITE</b> 2.0m x 1.8m                                                                                                                           |
| <b>4. BEDROOM 2</b><br>3.3m x 2.7m                                                                                                          | <b>4. BEDROOM 2</b> 3.7m x 2.5m                                                                                                                         |
|                                                                                                                                             |                                                                                                                                                         |
| 5. BATHROOM<br>2.2m x 1.8m                                                                                                                  | 5. BATHROOM<br>1.8m x 2.2m                                                                                                                              |
|                                                                                                                                             | 1.8m x 2.2m                                                                                                                                             |
| 2.2m x 1.8m                                                                                                                                 | 1.8m x 2.2m                                                                                                                                             |
| 2.2m x 1.8m                                                                                                                                 | 1.8m x 2.2m<br>12<br>Apartment 1<br>55 sq m / 592 s                                                                                                     |
| 2.2m x 1.8m<br><b>Apartment 11</b><br>58 sq m / 624 sq ft*<br>1. KITCHEN/LIVING                                                             | 1.8m x 2.2m<br>12<br>Apartment 1<br>55 sq m / 592 s<br>1. KITCHEN/LIV                                                                                   |
| 2.2m x 1.8m<br><b>Apartment 11</b><br>58 sq m / 624 sq ft*<br>1. KITCHEN/LIVING<br>6.5m x 3.5m<br>2. BEDROOM 1                              | 1.8m x 2.2m<br>12<br>Apartment 1<br>55 sq m / 592 s<br>1. KITCHEN/LIV<br>6.5m x 2.9m<br>2. BEDROOM 1                                                    |
| 2.2m x 1.8m<br><b>Apartment 11</b><br>58 sq m / 624 sq ft*<br>1. KITCHEN/LIVING<br>6.5m x 3.5m<br>2. BEDROOM 1<br>3.5m x 2.8m<br>3. ENSUITE | 1.8m x 2.2m<br><b>Apartment 1</b><br>55 sq m / 592 s<br><b>1. KITCHEN/LIV</b><br>6.5m x 2.9m<br><b>2. BEDROOM 1</b><br>4.2m x 2.5m<br><b>3. ENSUITE</b> |