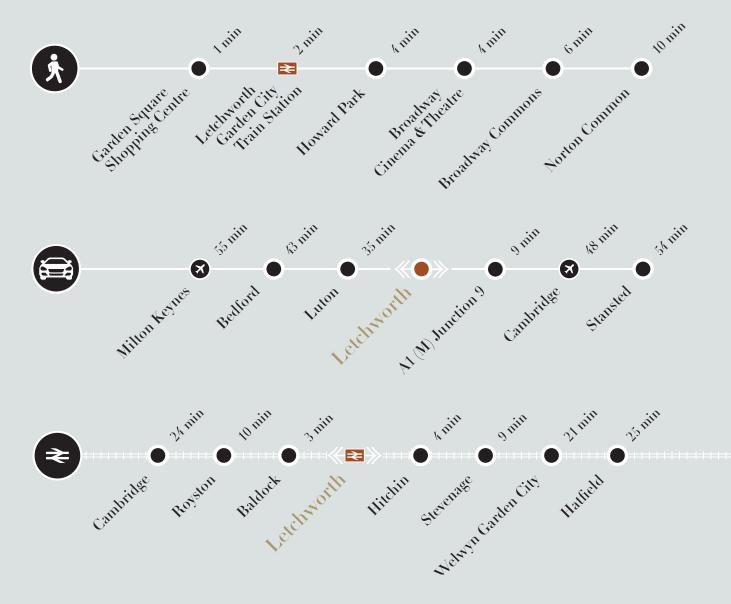

With journey times to London Kings Cross in 28 minutes, and less than 3 minutes walk to the railway station, the Garden Square Apartments could not be better placed to provide the best of both worlds. Residents have easy access to Central London and can enjoy the hustle and bustle of the city in just a short train journey, but just as easily retreat to the tranquility and abundance of green spaces Hertfordshire has to offer.

Rail travel times: National Rail Enquiries. Road travel & walking times: Google Maps.

From city life *to* country living *in* just 28 minutes

*because time is so important* 

> 28 MINUTES to CENTRAL LONDON