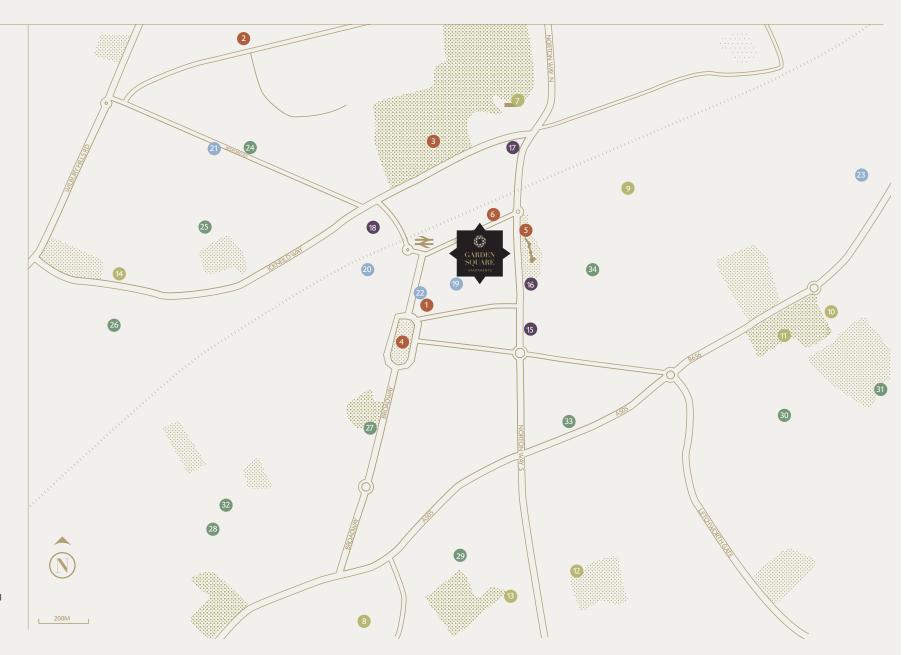

#### ATTRACTIONS

- 1. Broadway Cinema & Theatre
- 2. The Standalone Farm
- 3. Norton Common
- 4. Broadway Gardens
- 5. Howard Park & Garden
- 6. Garden City Brewery

#### LEISURE

- 7. Letchworth Outdoor Pool
- 8. Letchworth Golf Club
- 9. Teamworks Karting Letchworth
- 10. North Herts Leisure Centre
- 11. Hertfordshire FA
- 12. Cricket Club
- 13. Par 3 Family Golf Centre
- 14. Fearnhill Sports Centre

#### CULTURE

- 15. International Garden Cities Exhibition & Museum
- 16. Mrs Howard Memorial Hall
- 17. Norton Way Gallery
- 18. Spirella Building

#### RETAIL

- 19. Garden Square Shopping Centre
- 20. Morrisons
- 21. Tesco Express
- 22. Sainsburys Local
- 23. Plinston Retail Park

#### EDUCATION

- 24. Wilbury Junior School
- 25. Icknield Infant and Nursery School
- 26. Fearnhill School
- 27. St. Francis' College
- 28. The Highfield School
- 29. St Christopher School
- 30. Garden City Academy
- 31. Woolgrove School
- 32. St Thomas More RC Primary School
- 33. Pixmore Junior School
- 34. Hillshott Infant School & Nursery