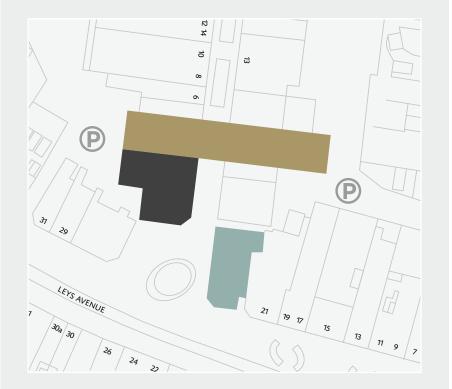

#### ATTRACTIONS

- 1. Broadway Cinema & Theatre
- 2. The Standalone Farm
- 3. Norton Common
- 4. Broadway Gardens
- 5. Howard Park & Garden
- 6. Garden City Brewery

#### LEISURE

- 7. Letchworth Outdoor Pool
- 8. Letchworth Golf Club
- 9. Teamworks Karting Letchworth
- 10. North Herts Leisure Centre
- 11. Hertfordshire FA
- 12. Cricket Club
- 13. Par 3 Family Golf Centre
- 14. Fearnhill Sports Centre

#### CULTURE

- 15. International Garden Cities Exhibition & Museum
- 16. Mrs Howard Memorial Hall
- 17. Norton Way Gallery
- 18. Spirella Building

#### RETAIL

- 19. Garden Square Shopping Centre
- 20. Morrisons
- 21. Tesco Express
- 22. Sainsburys Local
- 23. Plinston Retail Park

#### EDUCATION

- 24. Wilbury Junior School
- 25. Icknield Infant and Nursery School
- 26. Fearnhill School
- 27. St. Francis' College
- 28. The Highfield School
- 29. St Christopher School
- 30. Garden City Academy
- 31. Woolgrove School
- 32. St Thomas More RC Primary School
- 33. Pixmore Junior School
- 34. Hillshott Infant School & Nursery