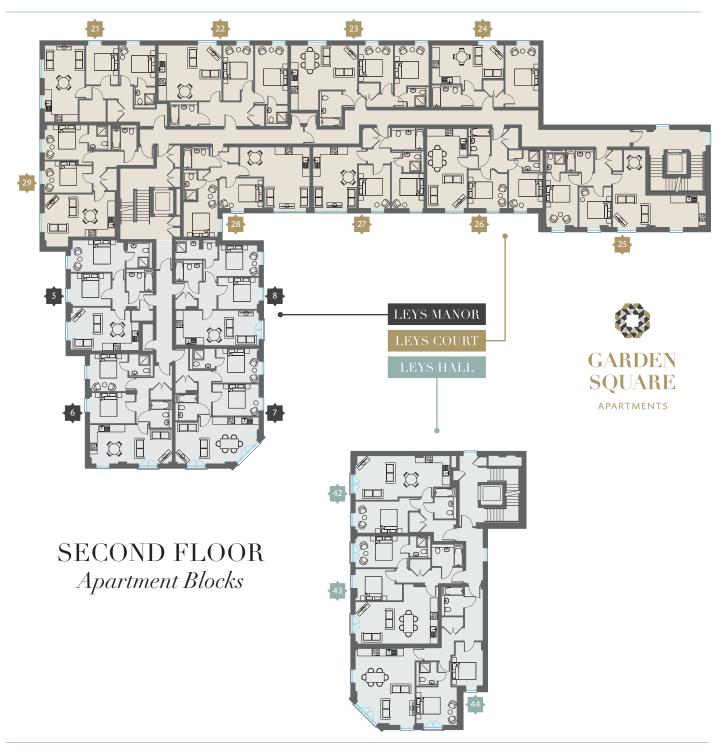

# 2

SECOND FLOOR - Dimensions

TWO BEDROOM Apartment Layout

| · · · · · · · · · · · · · · · · · · ·                                                                                                       | 10                                                                                                                                                      |
|---------------------------------------------------------------------------------------------------------------------------------------------|---------------------------------------------------------------------------------------------------------------------------------------------------------|
|                                                                                                                                             |                                                                                                                                                         |
| <b>Apartment 9</b><br>58 sq m / 624 sq ft*                                                                                                  | <b>Apartment 1</b><br>57 sq m / 614 s                                                                                                                   |
| 1. KITCHEN/LIVING<br>5.7m x 3.6m                                                                                                            | <b>1. KITCHEN/LIV</b><br>6.8m x 2.9m                                                                                                                    |
| 2. BEDROOM 1<br>4.4m x 2.6m                                                                                                                 | <b>2. BEDROOM 1</b><br>3.7m x 3.1m                                                                                                                      |
| <b>3. ENSUITE</b><br>2.1m x 2.1m                                                                                                            | <b>3. ENSUITE</b> 2.0m x 1.8m                                                                                                                           |
| <b>4. BEDROOM 2</b><br>3.3m x 2.7m                                                                                                          | <b>4. BEDROOM 2</b> 3.7m x 2.5m                                                                                                                         |
|                                                                                                                                             |                                                                                                                                                         |
| 5. BATHROOM<br>2.2m x 1.8m                                                                                                                  | 5. BATHROOM<br>1.8m x 2.2m                                                                                                                              |
|                                                                                                                                             | 1.8m x 2.2m                                                                                                                                             |
| 2.2m x 1.8m                                                                                                                                 | 1.8m x 2.2m                                                                                                                                             |
| 2.2m x 1.8m                                                                                                                                 | 1.8m x 2.2m<br>12<br>Apartment 1<br>55 sq m / 592 s                                                                                                     |
| 2.2m x 1.8m<br><b>Apartment 11</b><br>58 sq m / 624 sq ft*<br>1. KITCHEN/LIVING                                                             | 1.8m x 2.2m<br>12<br>Apartment 1<br>55 sq m / 592 s<br>1. KITCHEN/LIV                                                                                   |
| 2.2m x 1.8m<br><b>Apartment 11</b><br>58 sq m / 624 sq ft*<br>1. KITCHEN/LIVING<br>6.5m x 3.5m<br>2. BEDROOM 1                              | 1.8m x 2.2m<br>12<br>Apartment 1<br>55 sq m / 592 s<br>1. KITCHEN/LIV<br>6.5m x 2.9m<br>2. BEDROOM 1                                                    |
| 2.2m x 1.8m<br><b>Apartment 11</b><br>58 sq m / 624 sq ft*<br>1. KITCHEN/LIVING<br>6.5m x 3.5m<br>2. BEDROOM 1<br>3.5m x 2.8m<br>3. ENSUITE | 1.8m x 2.2m<br><b>Apartment 1</b><br>55 sq m / 592 s<br><b>1. KITCHEN/LIV</b><br>6.5m x 2.9m<br><b>2. BEDROOM 1</b><br>4.2m x 2.5m<br><b>3. ENSUITE</b> |