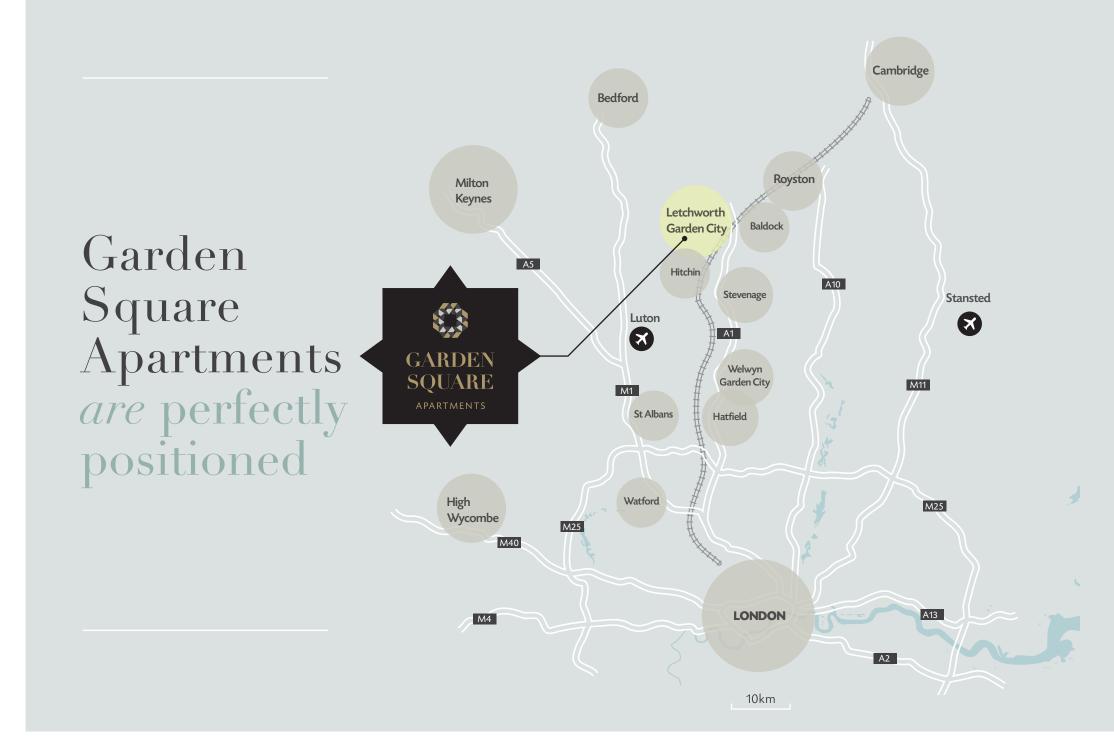

With journey times to London Kings Cross in 28 minutes, and less than 3 minutes walk to the railway station, the Garden Square Apartments could not be better placed to provide the best of both worlds. Residents have easy access to Central London and can enjoy the hustle and bustle of the city in just a short train journey, but just as easily retreat to the tranquility and abundance of green spaces Hertfordshire has to offer.

Rail travel times: National Rail Enquiries. Road travel & walking times: Google Maps.

From city life *to* country living *in* just 28 minutes

*because time is so important* 

> 28 MINUTES to CENTRAL LONDON