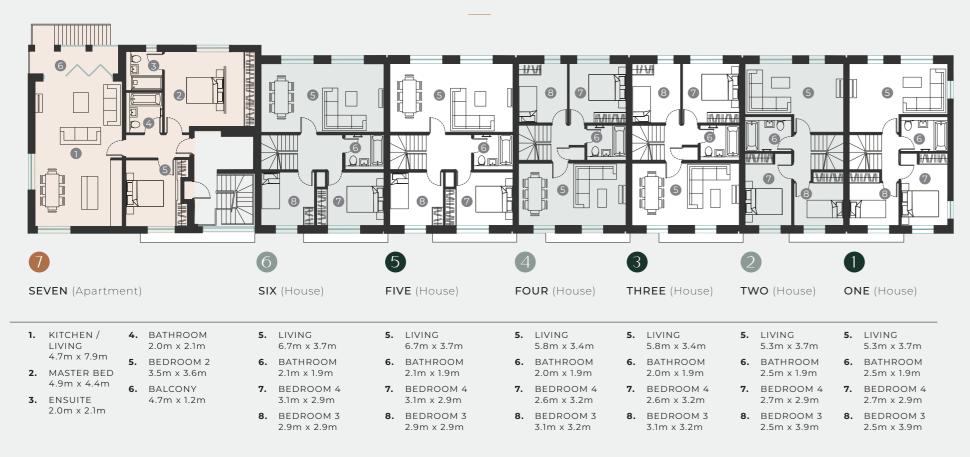

# FIRST FLOOR

\* Total approximate area

18

# SECOND FLOOR

\* Total approximate area

 $\langle \mathbf{x} \rangle$ 

#### BEDROOMS

- Wardrobes to master bedrooms