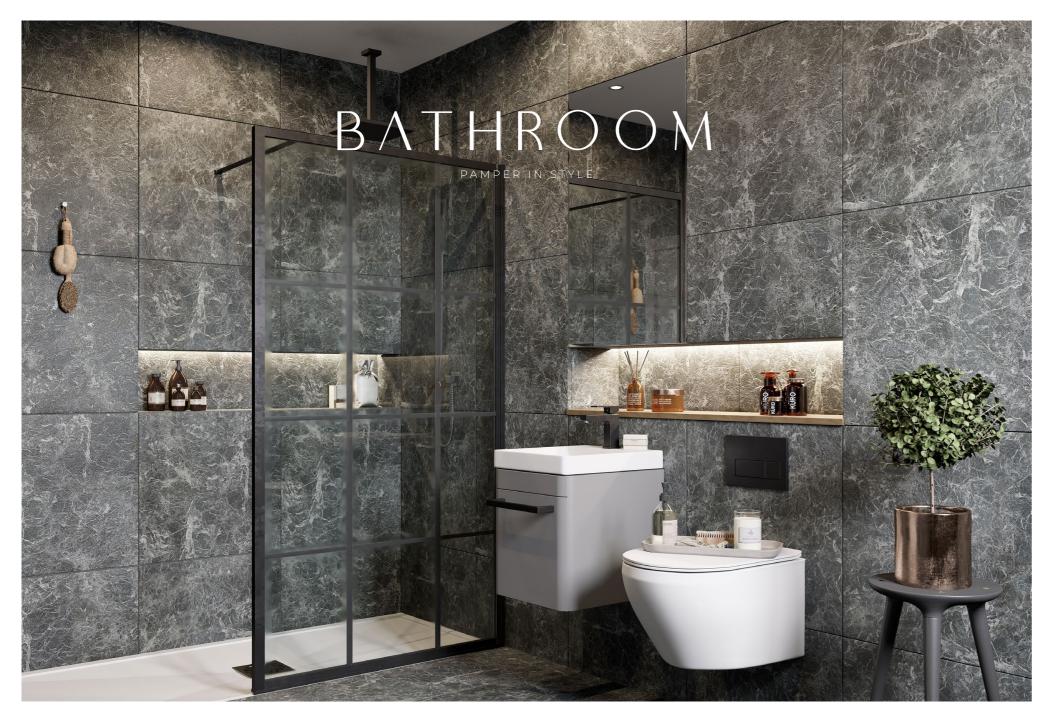

#### **BATHROOMS & EN-SUITES**

- Contemporary sanitaryware
- Ultra slim square shower head
- 2 way thermostatic shower valve
- Matt black single tap lever to basin
- Vanity unit under sink Matt Fiord
- Wall and floor tiles in Nexus Pearl Natural rectified
- Shower feature in Barca Perla Decor Tiles

- Solo dry electric towel rail
- Extractor fan
- LED mood lighting