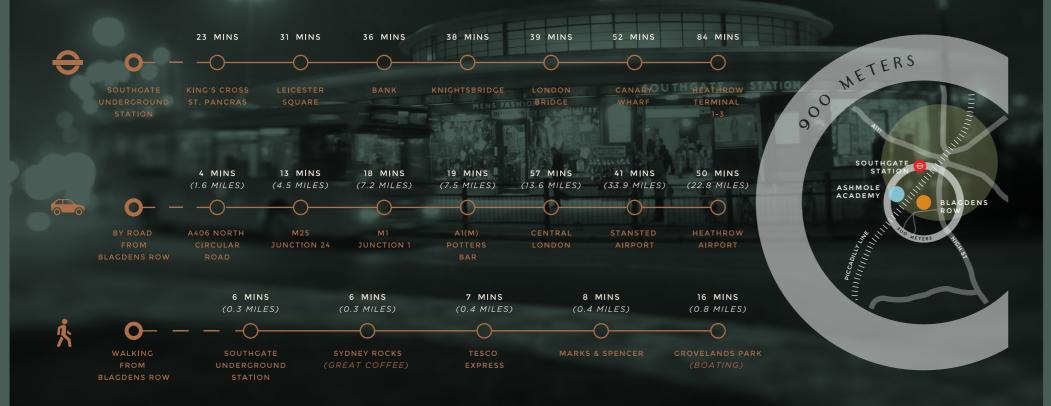

# ONE REASON FOR SOUTHGATE'S POPULARITY IS ITS FAST AND DIRECT TUBE CONNECTIONS TO CENTRAL LONDON.

Southgate tube station, distinctively Art Deco and Grade II Listed, is on the Piccadilly Line, which is a direct route into the West End. It is just six minutes' walk from Blagdens Row.

Alternatively, New Southgate station is approximately nine minutes by car and offers national rail services providing direct links into The City of London via Moorgate.

Road links are first class too. Southgate is close to several major routes including the North Circular Road, Al and M25. For getting into or around London, or reaching the airports, you couldn't be better placed.