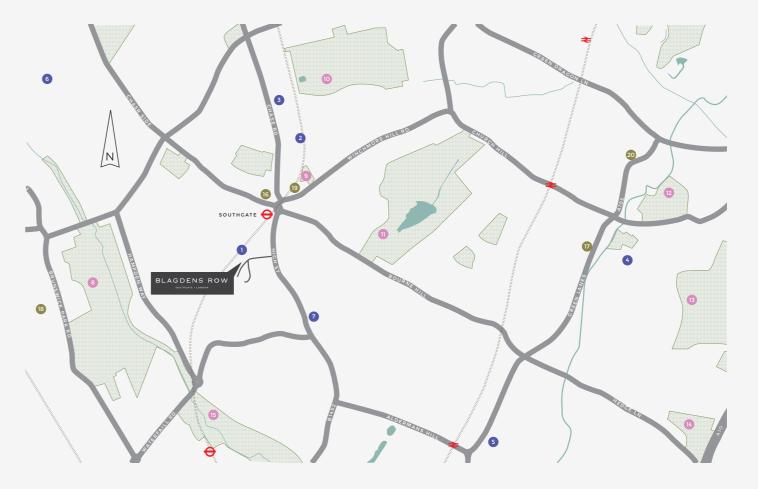

#### EDUCATION

- 1. Ashmole Academy
- West Grove Primary School
  Wolfson Hillel PS
- 4. Winchmore School
- St Anne's Catholic HS Girls
- 6. Church Hill School
- 7. Bright Horizon Nursey

## OUTDOORS / LEISURE 8. Brunswick Park

- 9. Southgate Leisure Centre
- 10. Oakwood Park
- 11. Grovelands Park
- 12. Winchmore Hill Sports Club
- 13. Firs Farm Wetland Park & Playing Fields
- 14. Tatem Park Recreation Ground
- 15. Arnos Park

#### RETAIL

- 16. Asda
- 17. Sainsburys
- 18. Tescos
- 19. M&S Simply Food
- 20. Waitrose

# ONE REASON FOR SOUTHGATE'S POPULARITY IS ITS FAST AND DIRECT TUBE CONNECTIONS TO CENTRAL LONDON.

Southgate tube station, distinctively Art Deco and Grade II Listed, is on the Piccadilly Line, which is a direct route into the West End. It is just six minutes' walk from Blagdens Row.

Alternatively, New Southgate station is approximately nine minutes by car and offers national rail services providing direct links into The City of London via Moorgate.

Road links are first class too. Southgate is close to several major routes including the North Circular Road, Al and M25. For getting into or around London, or reaching the airports, you couldn't be better placed.