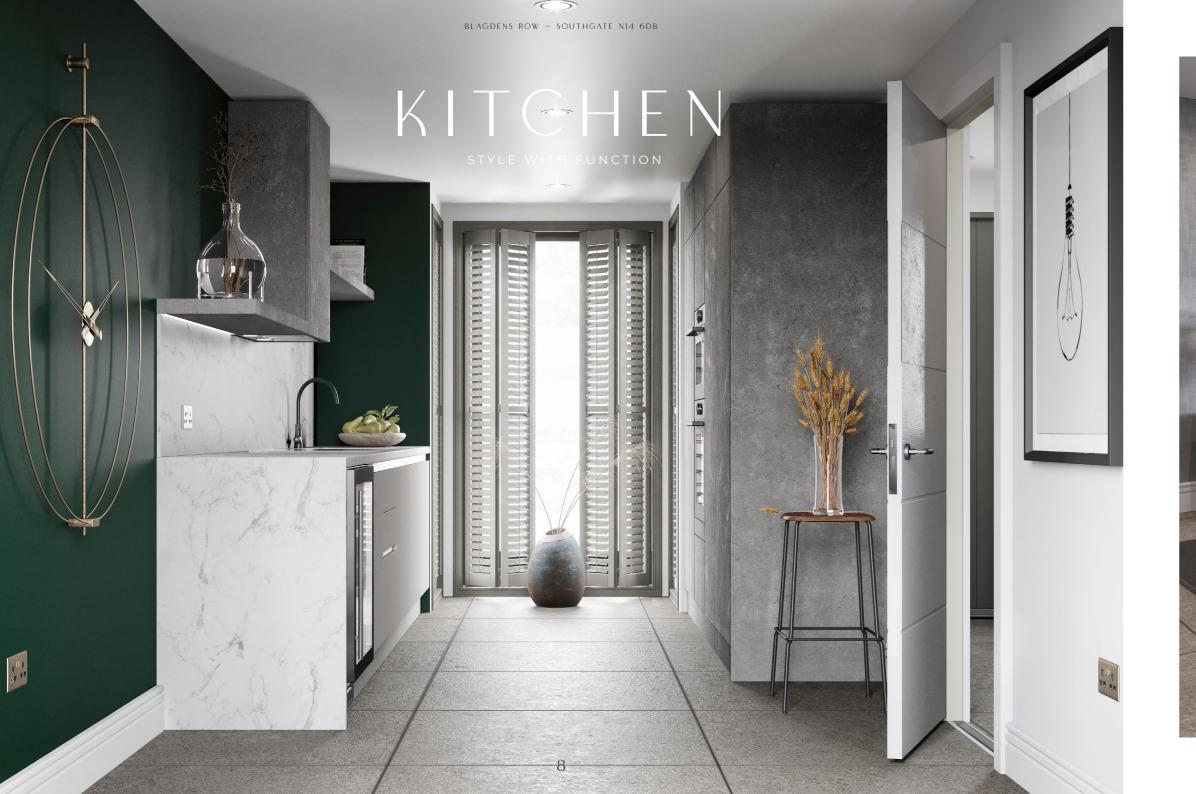

#### KITCHEN

- Kitchen worktop in polished Artscut - Touch J Shape steaming hot Calacatta Oro

water tap

- LED strip lighting

- Caple Integrated wine cabinet

- Handless drawers
- Integrated fridge freezer
- Siemens Integrated oven
- Siemens Ceramic hob
- Siemens Built-in extraction hood
- Siemens Integrated dishwasher
- Siemens Integrated washer/dryer