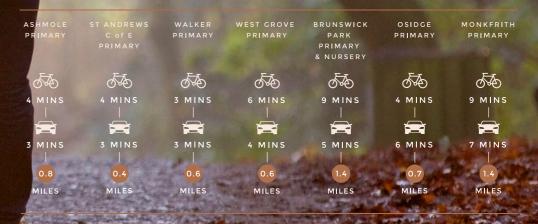

Education in Southgate caters for all ages, and many schools are ranked highly, one reason why families are drawn to the area. Ashmole Primary, Ashmole Academy and Monkfrith Primary are all 'outstanding', while St Andrew's C of E Primary, Brunswick Park Primary and Nursery, West Grove Primary, Walker Primary and Osidge Primary achieve 'good'. Barnet and Southgate College provides a wide range of A-level, foundation and vocational courses for older students