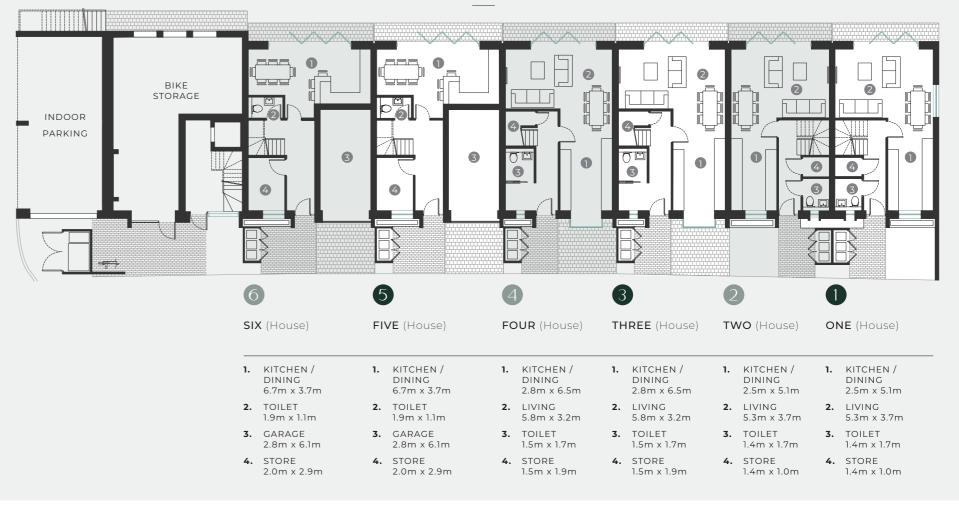

## GROUND FLOOR

\* Total approximate area

#### GENERAL

- Allocated parking to all houses & apartments (8 spaces)
- Integral garage to houses 6 & 7
- Bicycle store
- Terraces & Juliette balconies to houses & apartments
- ICW 10 year new build warranty