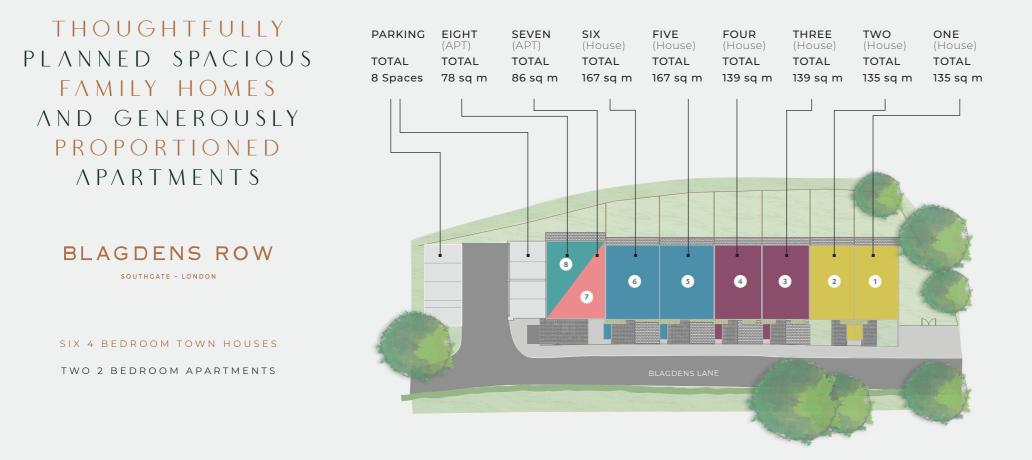

## BLAGDENS ROW

SOUTHGATE - LONDON

Within Blagdens Row are just six 4 bedroom townhouses and two 2 bedroom apartments, all offering an interior specification of striking modern design and the utmost luxury. Set in landscaped gated grounds, just off the high street, with allocated parking, Blagdens Row combines privacy and convenience in unique style.

# SITE PLAN