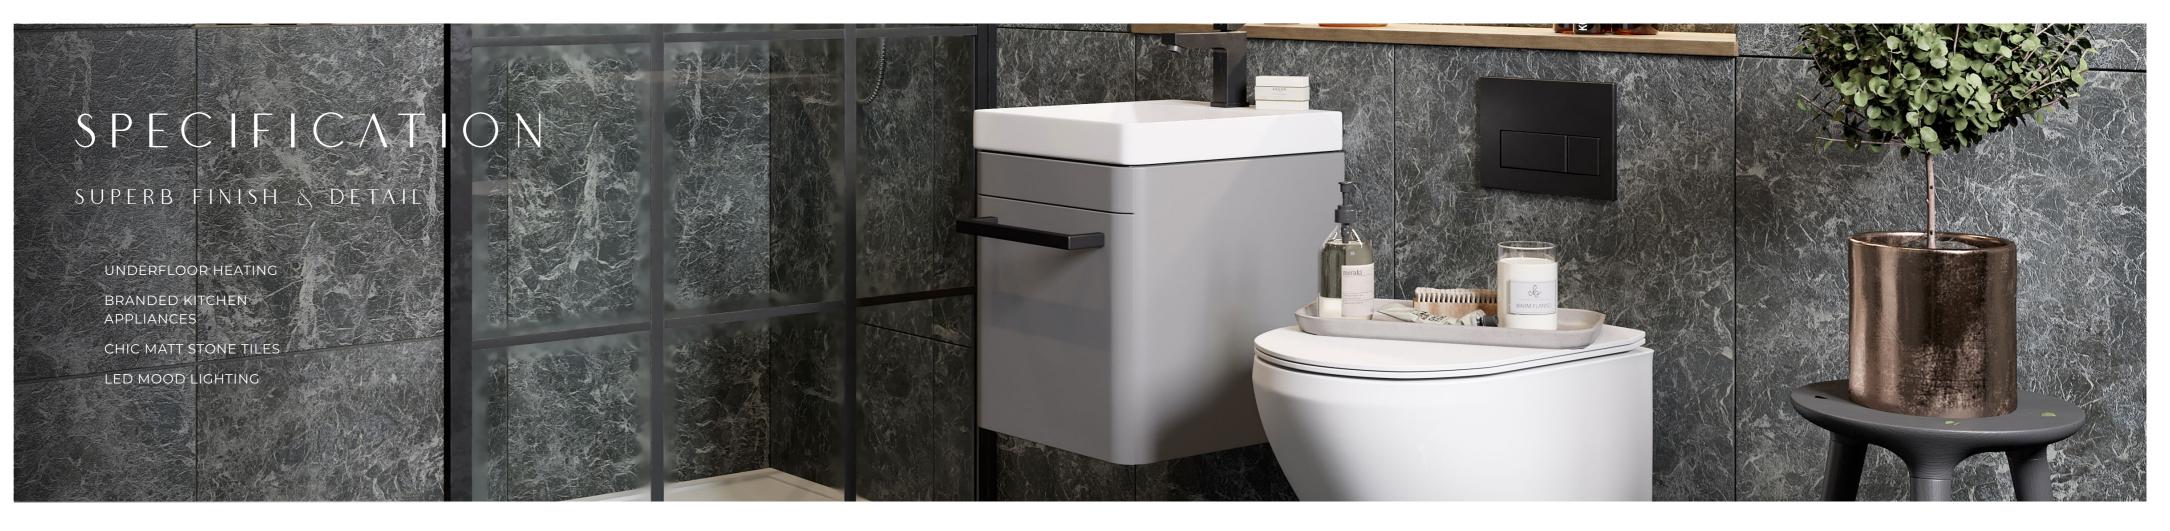

#### KITCHEN

- Kitchen worktop in polished Artscut - Touch J Shape steaming hot Calacatta Oro

water tap

- LED strip lighting

- Caple Integrated wine cabinet

- Handless drawers
- Integrated fridge freezer
- Siemens Integrated oven
- Siemens Ceramic hob
- Siemens Built-in extraction hood
- Siemens Integrated dishwasher
- Siemens Integrated washer/dryer

#### SECURITY & ELECTRICAL

- Mains operated smoke detectors
- Security alarm
- High performance aluminium double glazed lockable windows
- BT, TV & satellite points in principle rooms wall mounted
- Pre-wired for Sky Q
- Recessed downlighters
- LED mood ceiling lighting

#### **BATHROOMS & EN-SUITES**

- Contemporary sanitaryware
- Ultra slim square shower head
- 2 way thermostatic shower valve
- Matt black single tap lever to basin
- Vanity unit under sink Matt Fiord
- Wall and floor tiles in Nexus Pearl Natural rectified
- Shower feature in Barca Perla Decor Tiles

- Solo dry electric towel rail
- Extractor fan
- LED mood lighting

#### FLOORING

- Ground Floor all houses tiles 1 x 1 m Maison Bianco
- Living room houses Moduleo Impress
- Houses all bedrooms Cashmere Luxe

- Carpet 25mm Winter Breeze
- Apartments Moduleo Impress
- Apartments bedrooms Cashmere Luxe Carpet 25mm Winter Breeze

#### HEATING

- Underfloor heating