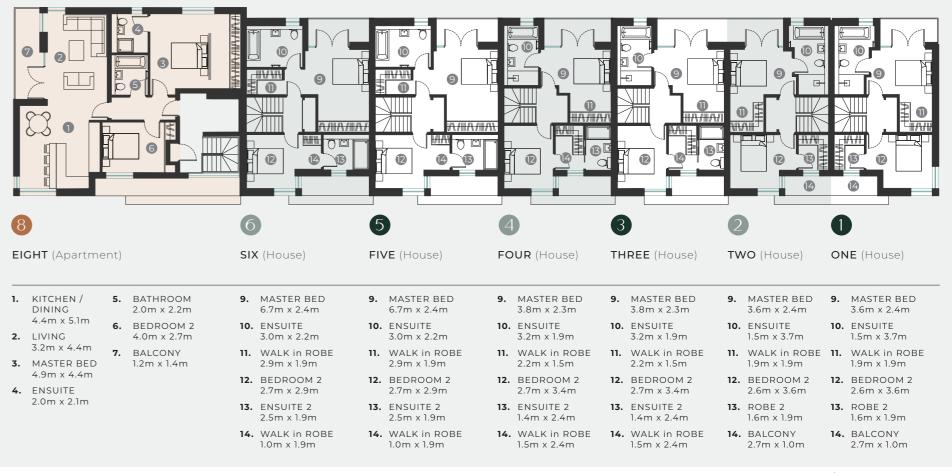

Within Blagdens Row are just six 4 bedroom townhouses and two 2 bedroom apartments, all offering an interior specification of striking modern design and the utmost luxury. Set in landscaped gated grounds, just off the high street, with allocated parking, Blagdens Row combines privacy and convenience in unique style.

# SITE PLAN

## GROUND FLOOR

\* Total approximate area

# FIRST FLOOR

\* Total approximate area

18

# SECOND FLOOR

\* Total approximate area

 $\langle \mathbf{x} \rangle$ 