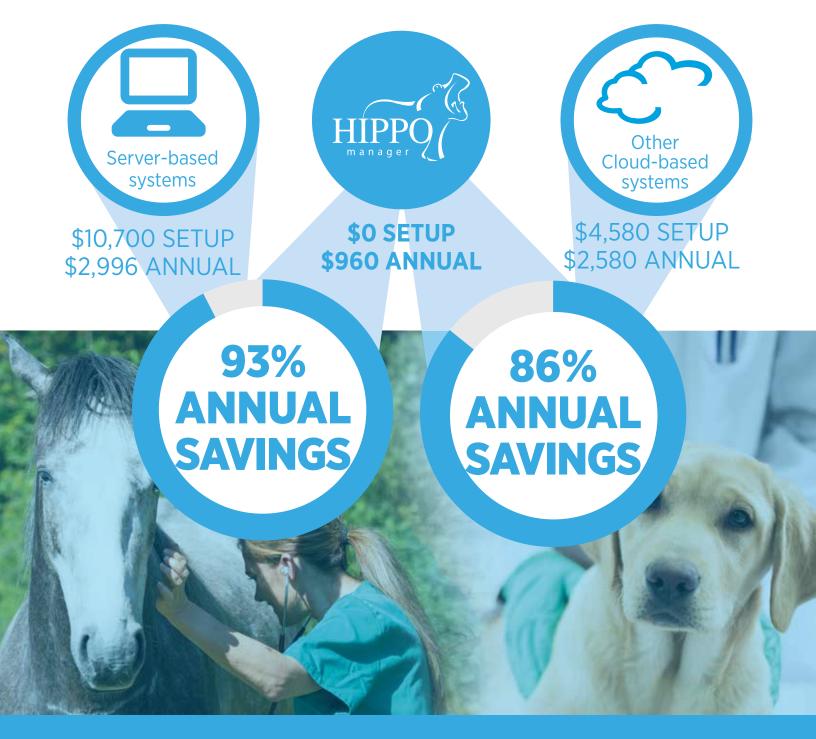

## How we compare...

| COSTS                 | OTHER SERVER<br>BASED SYSTEMS                                                                                        | OTHER CLOUD<br>BASED SYSTEMS                                     | HIPPO MANAGER                                           |
|-----------------------|----------------------------------------------------------------------------------------------------------------------|------------------------------------------------------------------|---------------------------------------------------------|
| Setup Costs           | Hardware Costs: \$2,000 <sup>1</sup><br>MS Licensing Cost: \$3,700 <sup>2</sup><br>PMS License: \$5,000 <sup>3</sup> | Setup: \$2,000 per Practice<br>PMS License: \$2,580 <sup>4</sup> | \$0<br>\$0<br>\$0                                       |
| Total Setup Cost      | \$10,700                                                                                                             | \$4,580                                                          | \$0                                                     |
| Annual Fees           | Backups: \$996<br>(Offsite \$83/month)<br>PMS Support: \$2,000                                                       | PMS Subscription Fee: \$2,580                                    | \$960<br>Support, backup/disaster<br>recovery included! |
| Total Annual Fee      | \$2,996                                                                                                              | \$2,580                                                          | \$960                                                   |
| Saving using<br>Hippo | 93%                                                                                                                  | 86%                                                              |                                                         |

<sup>1</sup>Per server/for entire replacement cycle <sup>2</sup>For server and MS Office licenses <sup>3</sup>Per location (on average) <sup>4</sup>Per year (on average)