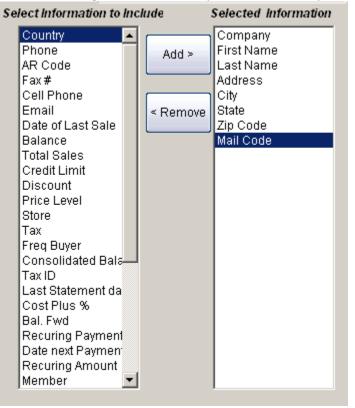

Select the order in which the information will be displayed by highlighting the option under the "Select Information to Include" box and then Add. This will move that option to the "Selected Information" box. Continue adding information until you have the data you want for the list.