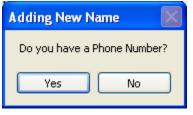

After you select the Add option, you will be asked "Do you have a Phone #?" You will need to select either Yes or No.

If you select "Yes", you will be prompted to enter the persons phone number ex. 817-555-1234. This will add this same number to the A/R Code field in the names field. The A/R (Accounts Receivable) Code field is the unique identifier for the Name record. No two names can have the same A/R Code. This field can not be left blank.

If you select "No", a box will pop up asking you to select the method for creating a unique A/R Code for this account.

| Resolve AR Code                                                  |    |
|------------------------------------------------------------------|----|
| Select the method for creating a unique<br>Code for this account | AR |
| Methods Available<br>O Random                                    |    |
| ○ Use Store Number as Prefix                                     |    |
| Phone Number     Segmential                                      |    |
| ⊖ Sequential                                                     |    |
| F10 Accept Esc Canc                                              | el |