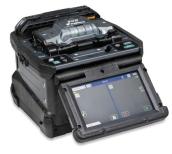

## **FUJIKURA 90S**

- Cleaver tracking and upkeep with wireless communication
- Automated wind protector, sheath clamps and splice operation
- Loose and tight buffer with same sheath clamp
- Lithium-ion battery with 300 splices/shrinks per charge

#### 900-010372

- Graphical User Interface with 5" Touchscreen
- PC software and 90S manual downloaded from splicer
- Multi-function transit case with integrated workstation