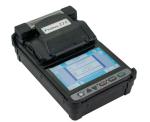

### **FUJIKURA 31S**

- Two camera, active cladding alignment
- 5" touchscreen monitor
- Interchangeable sheath clamps and fiber holders
- Fully ruggedized for shock, moisture & dust resistance

#### 900-010343

- Extended-life electrodes, 5,000 splices, exchangeable without tools
- Long-life battery with 200 splices/shrinks per charge