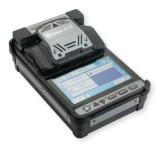

### **FUJIKURA 41S**

- Warm Splice Imaging (WSI) loss estimation technology
- Bluetooth enabled cleaver management
- Two camera, active cladding alignment
- 5" touchscreen monitor
- Interchangeable sheath clamps and fiber holders

#### 900-010344

- Fully ruggedized for shock, moisture & dust resistance
- Extended-life electrodes, 5,000 splices, exchangeable without tools
- Long-life battery with 200 splices/shrinks per charge