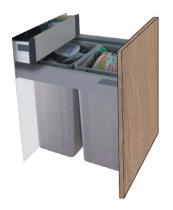

# **BIN UNITS**

Tough pull-out bin systems in a variety of sizes, with or without utility drawer. Includes carcase.

Base Bin WBPB4560 with Inner Drawer

Base Bin WBPB4564

Base Bin WBPB5040 with Inner Drawer