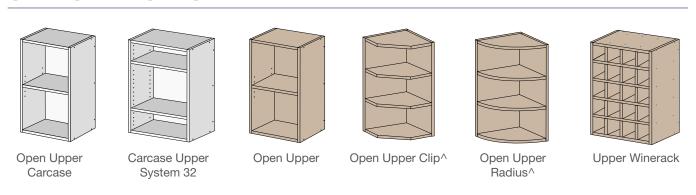

Base Pair 3 Executive Inner Drawers

## **DRAWER BASE UNITS**



Base Drawers 1



Base Drawers 2



Base Drawers 3



Base Drawers 4



Base Drawers 5



Base Drawers 6



Base Door Drawer\*



Base Pair Doors Drawer



VauthSagel Oil Tray Pull Out

### **CORNER BASE UNITS**



Base Corner\*



Base Corner Pair



Base L Shape 3 Door\*



Base L Shape\*



Base Ls 3 Drawers



Base Ls 4 Drawer



Base Return Door\*



Base Return Pair Doors



Base Wari Corner\*

# **UNDER BENCH OVEN UNITS**



Base Oven



Base 600x600 Oven



Base 600x600 Oven Drawer



Base Oven 2 Drawer



Base Oven 3 Drawer



Base Microwave Drawer

# **UPPER CABINETS**

We offer a range of upper cabinets to ensure your client's storage needs are covered.

# **APPLIED PANELS / FILLERS**



## **OPEN UPPER UNITS**



## **DOOR UPPER UNITS**



## **CORNER UPPER UNITS**



# **AVENTOS SYSTEM UNITS**



# **RANGEHOOD UNITS**



Upper Rangehood Full Vented\*



Upper Rangehood Full Vented Pair of Doors



Upper Rangehood Recirculating

# TALL CABINETS

Increase the amount of storage within your client's home or office with our tall cabinets range.

# **APPLIED PANELS / FILLERS**



# **OPEN TALL UNITS**



## **APPLIANCE UNITS**



Appliance Bifold Pair

Appliance Roll Up Door

# **DOOR TALL UNITS**











# **CORNER TALL UNITS**









**BROOM UNITS** 









# **WALL OVEN UNITS**







Wall Oven 2 Drawer



Wall Oven Micro 1 Drawer



Wall Oven Micro 2 Drawer

# **FRIDGE UNITS**



Generic Fridge\*



Generic Fridge Split Door\*

# **ROBE UNITS**





Robe Shelves Plus Back, Top and Bottom