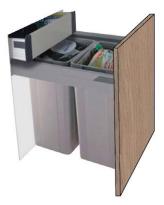

# **BIN UNITS**

Tough pull-out bin systems in a variety of sizes, with or without utility drawer. Includes carcase.

Base Bin WBPB4560 with Inner Drawer

Base Bin WBPB4564

Base Bin WBPB5040 with Inner Drawer