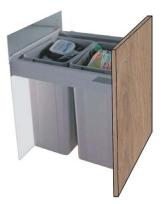

# **BIN UNITS**

Tough pull-out bin systems in a variety of sizes, with or without utility drawer. Includes carcase.

Base Bin WBPB4560 with Inner Drawer

Base Bin WBPB4564

Base Bin WBPB5040 with Inner Drawer