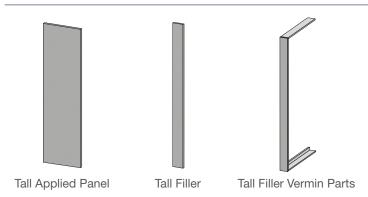

3 Drawers



Base Ls 4 Drawer



Base Return Door\*



Base Return Pair Doors



Base Wari Corner\*

# **UNDER BENCH OVEN UNITS**



Base Oven



Base 600x600 Oven



Base 600x600 Oven Drawer



Base Oven 2 Drawer



Base Oven 3 Drawer



Base Microwave Drawer

# **UPPER CABINETS**

We offer a range of upper cabinets to ensure your client's storage needs are covered.

# **APPLIED PANELS / FILLERS**



## **OPEN UPPER UNITS**



## **DOOR UPPER UNITS**



## **CORNER UPPER UNITS**



# **AVENTOS SYSTEM UNITS**



# **RANGEHOOD UNITS**



Upper Rangehood Full Vented\*



Upper Rangehood Full Vented Pair of Doors



Upper Rangehood Recirculating

# TALL CABINETS

Increase the amount of storage within your client's home or office with our tall cabinets range.

# **APPLIED PANELS / FILLERS**



# **OPEN TALL UNITS**



## **APPLIANCE UNITS**



Appliance Bifold Pair

Appliance Roll Up Door

# **DOOR TALL UNITS**











# **CORNER TALL UNITS**









**BROOM UNITS** 









# **WALL OVEN UNITS**







Wall Oven 2 Drawer



Wall Oven Micro 1 Drawer



Wall Oven Micro 2 Drawer

# **FRIDGE UNITS**



Generic Fridge\*



Generic Fridge Split Door\*

# **ROBE UNITS**





Robe Shelves Plus Back, Top and Bottom



Robe Fixed Shelves



Robe Shelves Plus Top and Bottom



Robe Shelves and Top



Robe Shelves Plus Back and Bottom



Robe Shelves Plus Bottom

# **ROBE DRAWER UNITS**



Robe 2 Drawers and Shelves and Top



Robe 2 Drawers and Shelves and No Top



Robe 3 Drawers and Shelves and Top



Robe 3 Drawers and Shelves No Top



Robe 4 Drawers and Shelves and Top



Robe