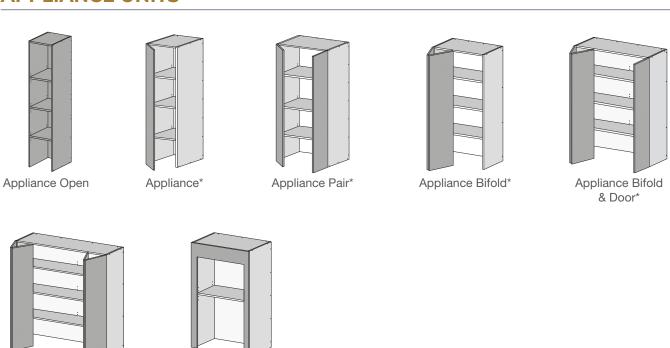

*



Base Return Pair Doors



Base Wari Corner\*

# **UNDER BENCH OVEN UNITS**



Base Oven



Base 600x600 Oven



Base 600x600 Oven Drawer



Base Oven 2 Drawer



Base Oven 3 Drawer



Base Microwave Drawer

# **UPPER CABINETS**

We offer a range of upper cabinets to ensure your client's storage needs are covered.

# **APPLIED PANELS / FILLERS**



## **OPEN UPPER UNITS**



## **DOOR UPPER UNITS**



## **CORNER UPPER UNITS**



# **AVENTOS SYSTEM UNITS**



# **RANGEHOOD UNITS**



Upper Rangehood Full Vented\*



Upper Rangehood Full Vented Pair of Doors



Upper Rangehood Recirculating

# TALL CABINETS

Increase the amount of storage within your client's home or office with our tall cabinets range.

# **APPLIED PANELS / FILLERS**



# **OPEN TALL UNITS**



## **APPLIANCE UNITS**



Appliance Bifold Pair

Appliance Roll Up Door

# **DOOR TALL UNITS**











# **CORNER TALL UNITS**









**BROOM UNITS** 









# **WALL OVEN UNITS**







Wall Oven 2 Drawer



Wall Oven Micro 1 Drawer



Wall Oven Micro 2 Drawer

# **FRIDGE UNITS**



Generic Fridge\*



Generic Fridge Split Door\*

# **ROBE UNITS**





Robe Shelves Plus Back, Top and Bottom



Robe Fixed Shelves



Robe Shelves Plus Top and Bottom



Robe Shelves and Top



Robe Shelves Plus Back and Bottom



Robe Shelves Plus Bottom

# **ROBE DRAWER UNITS**



Robe 2 Drawers and Shelves and Top



Robe 2 Drawers and Shelves and No Top



Robe 3 Drawers and Shelves and Top



Robe 3 Drawers and Shelves No Top



Robe 4 Drawers and Shelves and Top



Robe 4 Drawers and Shelves No Top



Robe 5 Drawers and