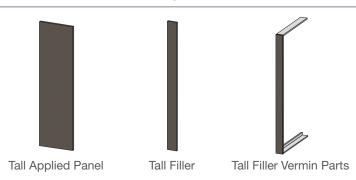

ack and Bottom



Robe Shelves Plus Bottom

# **ROBE DRAWER UNITS**



Robe 2 Drawers and Shelves and Top



Robe 2 Drawers and Shelves and No Top



Robe 3 Drawers and Shelves and Top



Robe 3 Drawers and Shelves No Top



Robe 4 Drawers and Shelves and Top



Robe 4 Drawers and Shelves No Top



Robe 5 Drawers and Shelves and Top



Robe 5 Drawers and Shelves No Top



Robe 6 Drawers and Shelves and Top



Robe 6 Drawers and Shelves No Top



Robe 2 Inset Drawers Back Shelves and Top



Robe 3 Inset Drawers Back Shelves and Top



Robe 4 Inset Drawers Back Shelves and Top



Robe 5 Inset Drawers Back Shelves and Top



Robe 6 Inset Drawers Back Shelves and Top

# **PANTRY CABINETS**

We offer a range of Pantry Cabinets to suit any kitchen shape or size.

# **APPLIED PANELS / FILLERS**





\*Available in left or right opening door configurations.

# **CORNER PANTRY UNITS**#



Pantry Corner\*



Pantry Corner No Bottom\*



Pantry Corner Pair



Pantry Corner Pair No Bottom



Pantry Corner 2 Part\*



Pantry Corner 2 Part No Bottom\*



Pantry Corner 2 Part



Pantry Corner 2 Part No Bottom



Pantry Corner 3 Part\*



Pantry Corner 3 Part No Bottom\*



Pantry Corner 3 Part Pair



Pantry Corner 3 Part Pair No Bottom\*



Pantry Return\*



Pantry Return No Bottom\*



Pantry Pair Return\*



Pantry Pair Return No Bottom\*



Pantry 2 Part Return\*



Pantry 2 Part Return No Bottom\*



Pantry 2 Part Return Pair



Pantry 2 Part Return Pair No Bottom\*

# **BIN UNITS**

Tough pull-out bin systems in a variety of sizes, with or without utility drawer. Includes carcase.