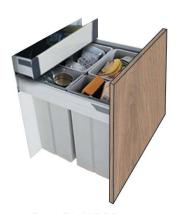

# **BIN UNITS**

Tough pull-out bin systems in a variety of sizes, with or without utility drawer. Includes carcase.

Base Bin WBPB4560 with Inner Drawer

Base Bin WBPB4564

Base Bin WBPB5040 with Inner Drawer