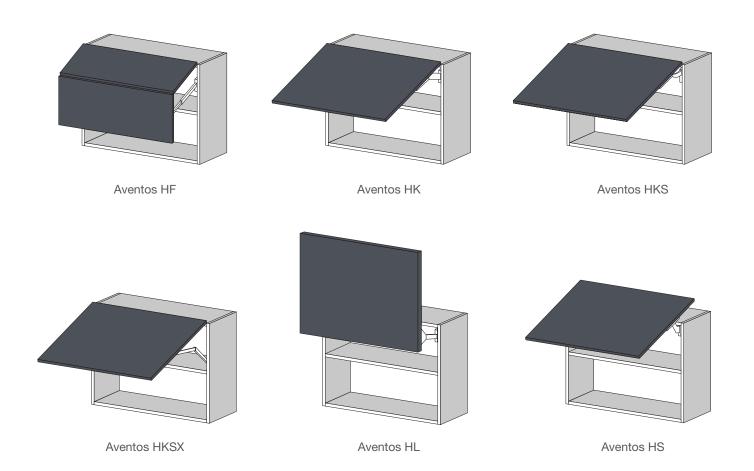

ase Drawers 2



Base Drawers 3



Base Drawers 4



Base Drawers 5



Base Drawers 6



Base Door Drawer\*



Base Pair Doors Drawer



VauthSagel Oil Tray Pull Out

### **CORNER BASE UNITS**



Base Corner\*



Base Corner Pair



Base L Shape 3 Door\*



Base L Shape\*



Base Ls 3 Drawers



Base Ls 4 Drawer



Base Return Door\*



Base Return Pair Doors



Base Wari Corner\*

# **UNDER BENCH OVEN UNITS**



Base Oven



Base 600x600 Oven



Base 600x600 Oven Drawer



Base Oven 2 Drawer



Base Oven 3 Drawer



Base Microwave Drawer

# **UPPER CABINETS**

We offer a range of upper cabinets to ensure your client's storage needs are covered.

# **APPLIED PANELS / FILLERS**



## **OPEN UPPER UNITS**



## **DOOR UPPER UNITS**



## **CORNER UPPER UNITS**



# **AVENTOS SYSTEM UNITS**



# **RANGEHOOD UNITS**



Upper Rangehood Full Vented\*



Upper Rangehood Full Vented Pair of Doors



Upper Rangehood Recirculating

# TALL CABINETS

Increase the amount of storage within your client's home or office with our tall cabinets range.

# **APPLIED PANELS / FILLERS**



# **OPEN TALL UNITS**



## **APPLIANCE UNITS**



Appliance Bifold Pair

Appliance Roll Up Door

# **DOOR TALL UNITS**











# **CORNER TALL UNITS**









**BROOM UNITS** 









# **WALL OVEN UNITS**







Wall Oven 2 Drawer



Wall Oven Micro 1 Drawer



Wall Oven Micro 2 Drawer

# **FRIDGE UNITS**



Generic Fridge\*



Generic Fridge Split Door\*

# **ROBE UNITS**





Robe Shelves Plus Back, Top and Bottom



Robe Fixed Shelves



Robe Shelves Plus Top and Bottom



Robe Shelves and Top



Rob