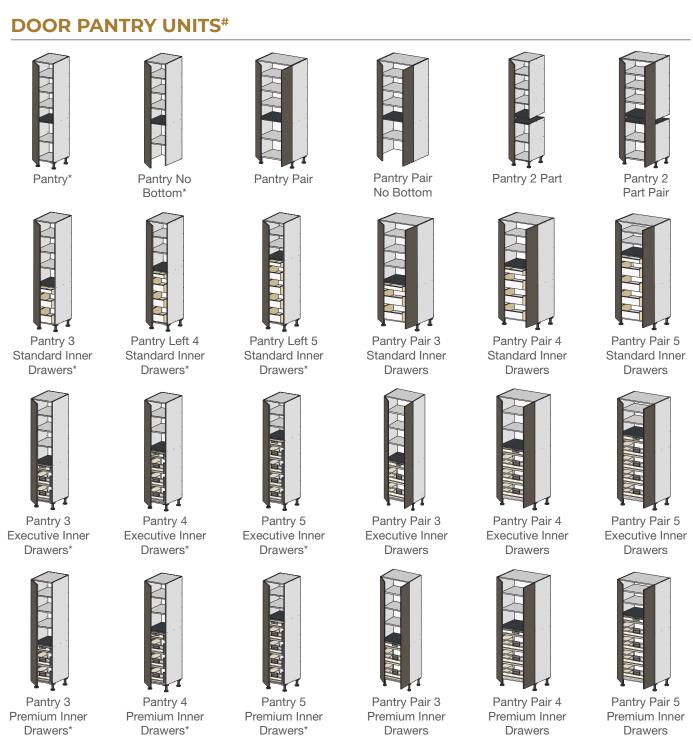

# **PANTRY CABINETS**

We offer a range of Pantry Cabinets to suit any kitchen shape or size.

# **APPLIED PANELS / FILLERS**

\*Available in left or right opening door configurations.