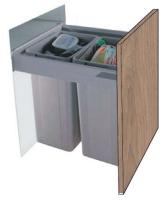

# **BIN UNITS**

Tough pull-out bin systems in a variety of sizes, with or without utility drawer. Includes carcase.

Base Bin WBPB4560 with Inner Drawer

Base Bin WBPB4564

Base Bin WBPB5040 with Inner Drawer

Base Bin WBPB5064

Base Bin WBPB6060 with Inner Drawer

Base Bin WBPB6084