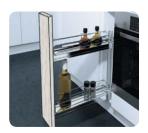

# **DOOR BASE UNITS**

Base Door\*

Base Pull Out

Base Pair of Doors

Base Standard Inner Drawer\*

Base 2 Standard Inner Drawers\*

Base 3 Standard Inner Drawers\*

Base Pair 1 Standard Inner Drawer