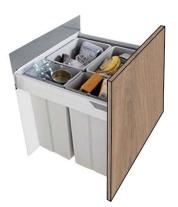

# **BIN UNITS**

Tough pull-out bin systems in a variety of sizes, with or without utility drawer. Includes carcase.

Base Bin WBPB4560 with Inner Drawer

Base Bin WBPB4564

Base Bin WBPB5040 with Inner Drawer