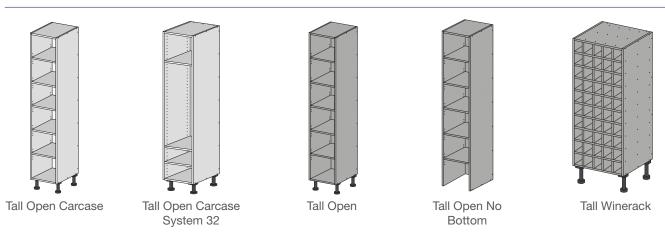

rawer



Base Return Door\*



Base Return Pair Doors



Base Wari Corner\*

# **UNDER BENCH OVEN UNITS**



Base Oven



Base 600x600 Oven



Base 600x600 Oven Drawer



Base Oven 2 Drawer



Base Oven 3 Drawer



Base Microwave Drawer

# **UPPER CABINETS**

We offer a range of upper cabinets to ensure your client's storage needs are covered.

# **APPLIED PANELS / FILLERS**



## **OPEN UPPER UNITS**



## **DOOR UPPER UNITS**



## **CORNER UPPER UNITS**



# **AVENTOS SYSTEM UNITS**



# **RANGEHOOD UNITS**



Upper Rangehood Full Vented\*



Upper Rangehood Full Vented Pair of Doors



Upper Rangehood Recirculating

# TALL CABINETS

Increase the amount of storage within your client's home or office with our tall cabinets range.

# **APPLIED PANELS / FILLERS**



# **OPEN TALL UNITS**



## **APPLIANCE UNITS**



Appliance Bifold Pair

Appliance Roll Up Door

# **DOOR TALL UNITS**











# **CORNER TALL UNITS**









**BROOM UNITS** 









# **WALL OVEN UNITS**







Wall Oven 2 Drawer



Wall Oven Micro 1 Drawer



Wall Oven Micro 2 Drawer

# **FRIDGE UNITS**



Generic Fridge\*



Generic Fridge Split Door\*

# **ROBE UNITS**





Robe Shelves Plus Back, Top and Bottom



Robe Fixed Shelves



Robe Shelves Plus Top and Bottom



Robe Shelves and Top



Robe Shelves Plus Back and Bottom



Robe Shelves Plus Bottom

# **ROBE DRAWER UNITS**



Robe 2 Drawers and Shelves and Top



Robe 2 Drawers and Shelves and No Top



Robe 3 Drawers and Shelves and Top



Robe 3 Drawers and Shelves No Top



Robe 4 Drawers and Shelves and Top



Robe 4 Drawers and Shelves No