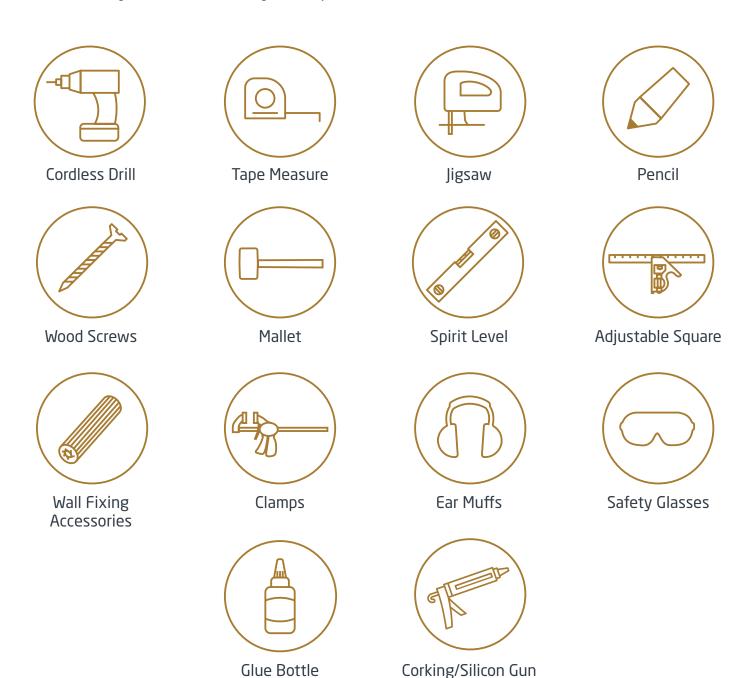

# TOOLS YOU MAY REQUIRE

Depending on the products you order, below is a list of recommended tools and equipment you may need during the assembly and installation of your flatpacks.