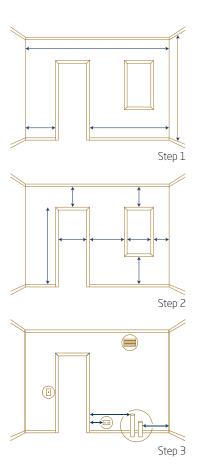

There are three key steps to remember when measuring your existing kitchen space:

**Step 1:** Begin by measuring from the floor to the ceiling, then the distance between walls and from the corners to the doors.

**Step 2:** Measure each window and their distance from the floor, ceiling and corners of the room. Do the same for the door(s).

**Step 3:** Record the position of your existing drains, water supply, power outlets and light switches. If you are planning to relocate these, it is important to also mark their new positions.