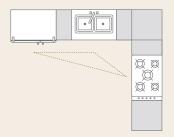

# KITCHEN LAYOUT OPTIONS:

#### L-SHAPE

- Suitable for small or large spaces.
- ✓ Working triangle layout.
- Ideal for an island bench.