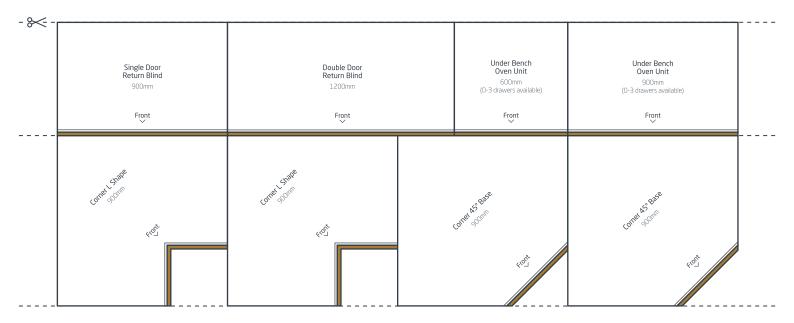

# CUT, PASTE & CREATE

Supplied below are a range of essential kitchen appliances you can cut and manouvre around the graph paper supplied, all you need to do is determine the positioning of your flatpacks.

### **BASE CABINETS**

Standard cabinet depth including door/drawer: 580mm, standard benchtop depth: 600mm

| <del>-</del>                      | T                                             |     |                                           |                                                        |                               |                                                          |                                             |                                                         |                                                      |                                                          | Γ                                 |                                                          |  |
|-----------------------------------|-----------------------------------------------|-----|-------------------------------------------|--------------------------------------------------------|-------------------------------|----------------------------------------------------------|---------------------------------------------|---------------------------------------------------------|------------------------------------------------------|----------------------------------------------------------|-----------------------------------|----------------------------------------------------------|--|
| Single Door<br>Base Unit<br>300mm |                                               |     | Single Door Sir<br>Base Unit B            |                                                        | Single Do<br>Base Ur<br>500mm |                                                          |                                             | gle Door<br>se Unit<br>500mm                            | <b>Doubl</b><br><b>Base</b><br>600                   | e Door<br>Unit<br>Imm                                    | Double Door<br>Base Unit<br>600mm |                                                          |  |
| Front                             | Front                                         | Fro | ont                                       | Front                                                  | Front                         |                                                          |                                             | Front Fro                                               |                                                      |                                                          |                                   | Front                                                    |  |
|                                   | Double Door<br>Base Unit<br>800mm<br>Front    |     |                                           | Double Door<br>Base Unit<br>900mm<br>Front             |                               |                                                          | Double Door<br>Base Unit<br>1000mm<br>Front |                                                         |                                                      | Drawer Unit<br>450mm<br>(1-6 drawers available)<br>Front |                                   | Drawer Unit<br>500mm<br>(1-6 drawers available)<br>Front |  |
|                                   | Double Door<br>Base Unit<br>800mm             |     |                                           | Double Door<br>Base Unit<br>900mm                      |                               |                                                          | Double Door<br>Base Unit<br>1000mm          |                                                         |                                                      |                                                          | nit<br>ailable)                   | Drawer Unit<br>500mm<br>(1-6 drawers available)          |  |
|                                   | Front                                         |     | Front                                     |                                                        |                               | Front                                                    |                                             |                                                         | Front                                                |                                                          | Front                             |                                                          |  |
| (1-6 dra                          | Drawer Unit 600mm (1-6 drawers available) (1- |     | 700mm<br>1-6 drawers a                    | Drawer Unit<br>700mm<br>-6 drawers available)<br>Front |                               | Drawer Unit<br>800mm<br>(1-6 drawers available)<br>Front |                                             | Drawer Unit<br>900mm<br>(1-6 drawers available<br>Front |                                                      | 3)                                                       |                                   |                                                          |  |
|                                   | i <b>wer Unit</b><br>500mm<br>wers available) | (   | <b>Drawer U</b><br>700mm<br>1-6 drawers a | 1                                                      |                               | e <b>r Unit</b><br>Jmm<br>rs available)                  |                                             | (                                                       | <b>Drawer Unit</b><br>900mm<br>1-6 drawers available | .)                                                       |                                   |                                                          |  |
|                                   | Front                                         |     | Front                                     |                                                        | Fro                           | Front                                                    |                                             |                                                         | Front                                                |                                                          |                                   |                                                          |  |

**Please note:** Cut-outs and sizes should be used as a guide to assist you in creating a design. All cabinet sizes can be altered by you in order to meet your specifications. Please make sure to also include allowances for filler panels and end panels.