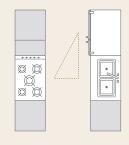

# KITCHEN LAYOUT OPTIONS:

#### **GALLEY**

- Contemporary layout.
- ✓ Working triangle layout.
- Ample cabinet and bench space.