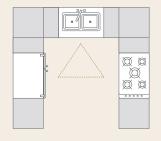

# KITCHEN LAYOUT OPTIONS:

## **U-SHAPE**

- Suitable for large kitchen spaces.
- ✓ Working triangle layout.
- ✓ Maximum storage space.