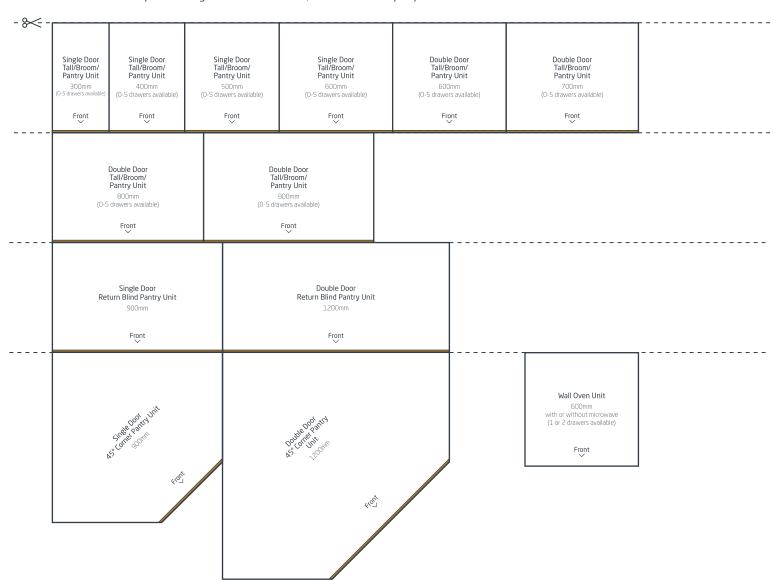

# CUT, PASTE & CREATE

Supplied below are a range of essential kitchen appliances you can cut and manouvre around the graph paper supplied, all you need to do is determine the positioning of your flatpacks.

## TALL/BROOM/PANTRY CABINETS

Standard cabinet depth including door/drawer: 580mm, standard benchtop depth: 600mm

**Please note:** Cut-outs and sizes should be used as a guide to assist you in creating a design. All cabinet sizes can be altered by you in order to meet your specifications. Please make sure to also include allowances for filler panels and end panels.