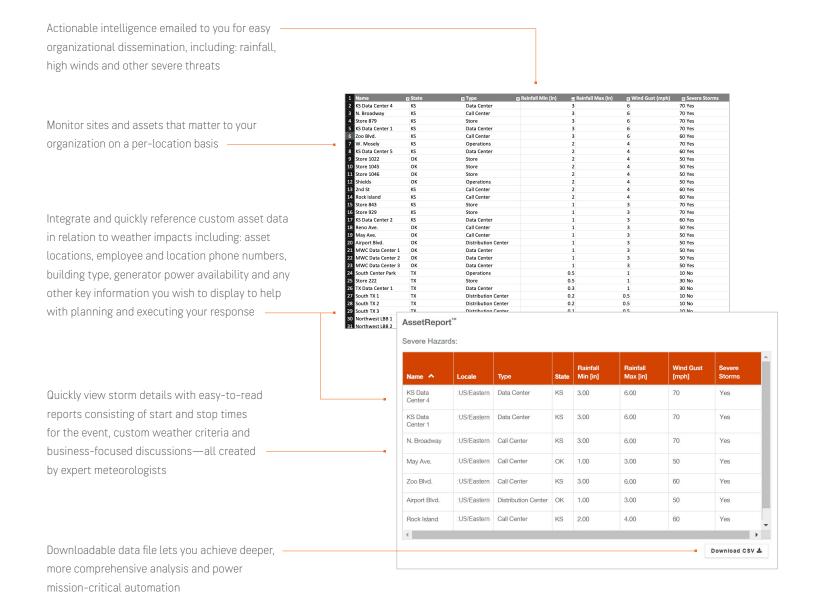

What if you could perfect the way your business reacts to severe weather threats before, during and after the storm? AssetReport™ provides insights regarding impending storm impacts on a location-by-location basis so both you and your organization can enhance safety, reduce risk and liability and improve business continuity.

## WHAT IS ASSETREPORT?

Start with the most powerful weather insights associated specifically to your risk exposure for as many locations as you need. Skip the time-consuming task of interpreting complicated maps and data to quickly determine which of your locations will be affected. With AssetReport, you can better understand weather events from forecast to impact and make informed decisions throughout your entire business footprint.

## COMPETITIVE ADVANTAGE

Know the exact impact and timing of severe weather at each of your locations at a glance. Be ready when others are not.

- Prepare equipment to reduce shutdown time
- Pre-position claims adjusters or other resources
- Determine where to focus site preparations
- Re-route or speed up shipments
- Prepare to meet local supply and demand
- Anticipate and better-manage retail foot traffic
- Modify staffing levels to keep employees safe
- Understand how power disruptions will impact remote workers