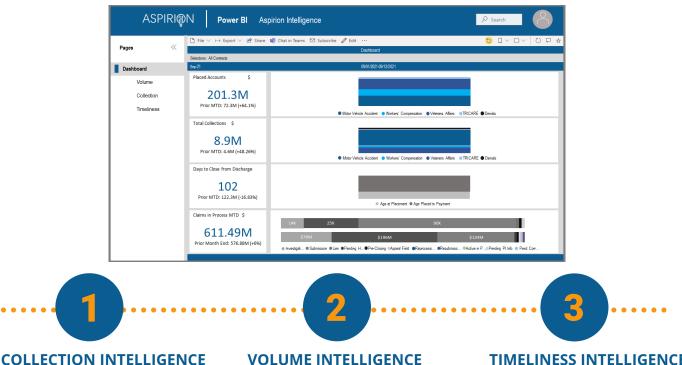

## PERFORMANCE TRANSPARENCY AT YOUR FINGERTIPS

Aspirion Intelligence delivers a consolidated view of our performance. Using its simple and intuitive dashboards, you can easily monitor key activities to spot trends, patterns, and outliers to achieve your revenue recovery goals.

Identify trends, patterns, and

outliers from the collection dashboard. View the total collections, average payment per claim, claim success and liquidity rates.

The volume dashboard eliminates guesswork by providing the precise account volume placed including accounts in process as well as those that have closed.

### TIMELINESS INTELLIGENCE

Discover time-to-collect, days to pay, age of placement, days since worked, and days-inprocess averages from the timeliness dashboard.