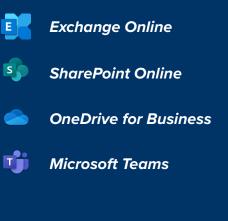

# Keep your business-critical data in Microsoft 365 *safe*

Microsoft 365 provides a wide array of powerful services within Office — but a comprehensive backup of your Microsoft 365 data is not one of them. Microsoft 365 enables an enterprise to work anywhere, anytime, without the need to host your own email, files and content management infrastructure. Even though Microsoft hosts the infrastructure, this doesn't replace an organisation's responsibility of maintaining a backup of their business-critical Office data

## Backup your Office

We will eliminate your data recovery and compliance risk by backing up your Microsoft 365 tenant data to storage housed in our secure data centre. Using the power of Veeam Backup for Microsoft 365 and boxxe's own security pedigree and infrastructure, we secure data from: