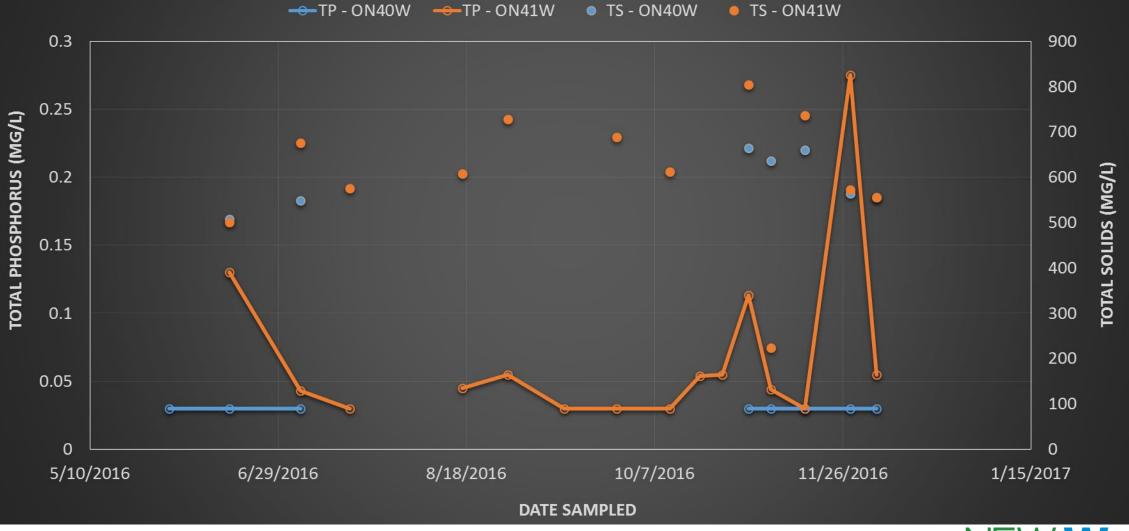

#### Silver Creek 2016 Total Phosphorus Grab Sample Data • SL-172 SL-FLD • SL-COU SL-CKR SL-FCR ----WQ Std 3 2.5 0 TOTAL PHOSPHORUS (MG/L) 0 2 1.5 0 1 0.5 0 1/31/2016 5/10/2016 6/29/2016 8/18/2016 10/7/2016 11/26/2016 1/15/2017 3/21/2016 DATE SAMPLED



#### • SL-172 SL-FLD SL-COU ● SL-CKR SL-FCR\* -WQ Std 200 180 TOTAL SUSPENDED SOLIDS (MG/L) 160 140 120 100 0 0 80 60 40 0 . 20 18 • 🗧 o o o o o 🔒 🔒 🗧 🗧 🏮 0 1/31/2016 3/21/2016 5/10/2016 6/29/2016 8/18/2016 10/7/2016 11/26/2016 1/15/2017 DATE SAMPLED

### Silver Creek 2016 Total Suspended Solids Grab Sample Data



## Fund for Lake Michigan Wetland Sites





Initial Ground Tile Data









### Silver Creek Median Total Suspended Solids





# **Questions?**