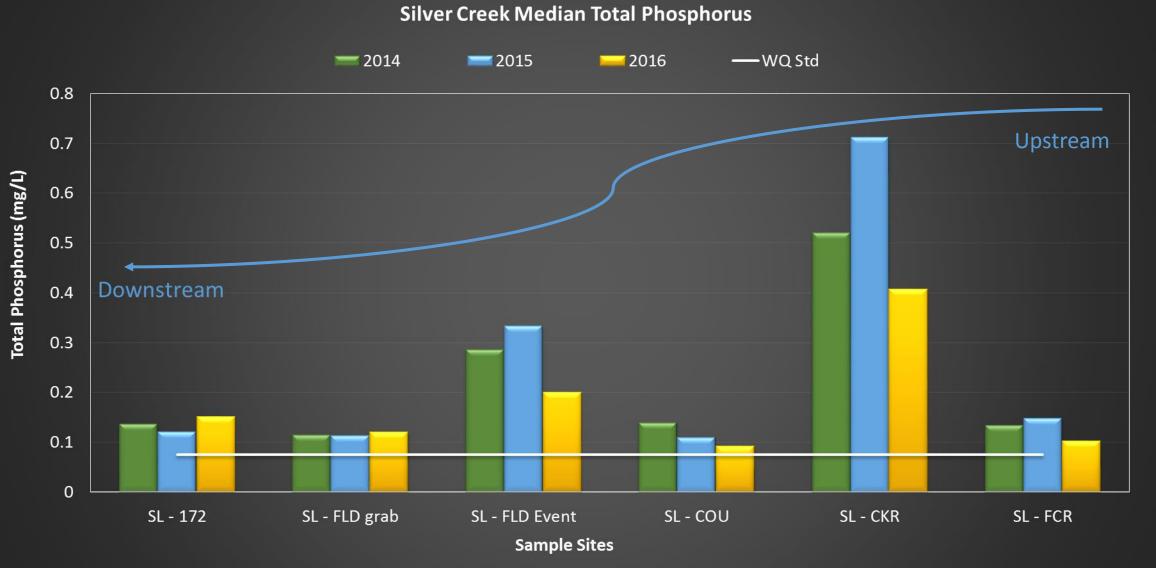

#### Silver Creek 2016 Total Phosphorus Grab Sample Data • SL-172 SL-FLD • SL-COU SL-CKR SL-FCR ----WQ Std 3 2.5 0 TOTAL PHOSPHORUS (MG/L) 0 2 1.5 0 1 0.5 0 1/31/2016 5/10/2016 6/29/2016 8/18/2016 10/7/2016 11/26/2016 1/15/2017 3/21/2016 DATE SAMPLED