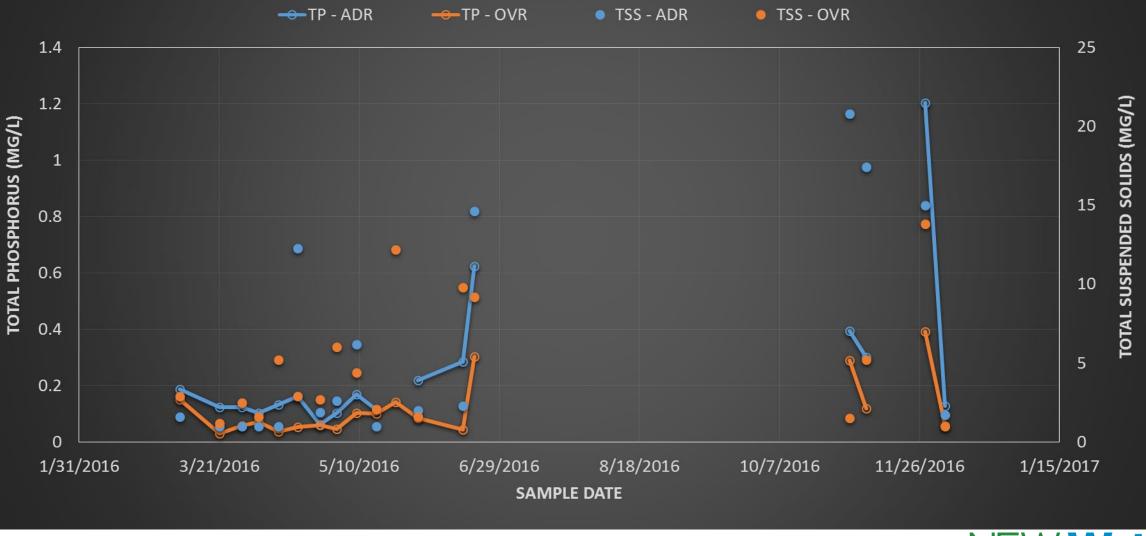

#### Silver Creek 2016 Total Phosphorus Grab Sample Data • SL-172 SL-FLD • SL-COU SL-CKR SL-FCR ----WQ Std 3 2.5 0 TOTAL PHOSPHORUS (MG/L) 0 2 1.5 0 1 0.5 0 1/31/2016 5/10/2016 6/29/2016 8/18/2016 10/7/2016 11/26/2016 1/15/2017 3/21/2016 DATE SAMPLED



#### • SL-172 SL-FLD SL-COU ● SL-CKR SL-FCR\* -WQ Std 200 180 TOTAL SUSPENDED SOLIDS (MG/L) 160 140 120 100 0 0 80 60 40 0 . 20 18 • 🗧 o o o o o 🔒 🔒 🗧 🗧 🏮 0 1/31/2016 3/21/2016 5/10/2016 6/29/2016 8/18/2016 10/7/2016 11/26/2016 1/15/2017 DATE SAMPLED

### Silver Creek 2016 Total Suspended Solids Grab Sample Data



## Fund for Lake Michigan Wetland Sites





Initial Ground Tile Data









### Silver Creek Median Total Suspended Solids





# **Questions?**