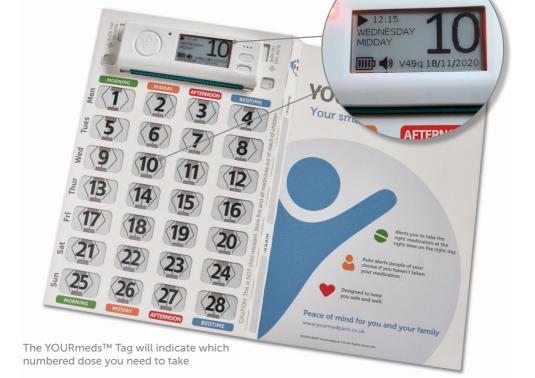

# You and your medication

MADE IN BRITAIN Crown Commercial Service Supplier

LLOYD'S OF LONDON

YOURmeds<sup>™</sup> helps you to take your medication on time, it is as easy as opening an advent calendar.

### What you have to do

When it is time to take your medication, the smart pack will beep an alarm three times, a red light will flash and the screen will show a number. Simply push open the "door" with the same number displayed on the screen and take the medicine inside.