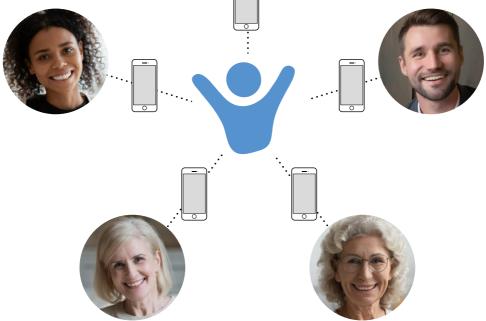

# What happens if you forget

You can choose up to five people to support you with your medication. If you haven't taken your medication after 10 minutes of the initial alarm, the tag will inform the first supporter on your list to give you a quick call to remind you to take your medication. A new supporter is informed every 10 minutes. Once you take your medication the supporters will stop being informed.

Each supporter is given a unique login to the app where they will be able to see when you need to take your medication. They will be able to phone you directly through the app if you miss your medication, take the wrong medication or take too many.