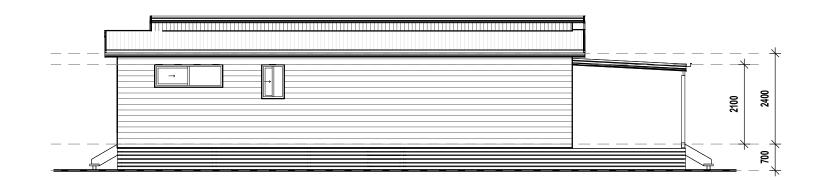

## FLOOR AREAS

GROUND FLOOR LIVING

- 139.20m<sup>2</sup> - 40.80m<sup>2</sup>

- 180.00m<sup>2</sup>

- 19.38

NORTHERN ELEVATION

1:100

SOUTHERN ELEVATION

## DRAWING TITLE: **BUILDING ELEVATIONS**

DRAWING NO:

ISSUE:

P-02

FUTUREBUILD GROUP Pty Ltd TRADING AS WESTBUILT GROUP A.B.N: 98 150 296 A.C.N: 150 296 558 License: QLD: 1216385 38-48 Project Street Warwick QLD 4370 FREE CALL: 1800 688 044 P: (07) 4661 8410 F: (07) 4661 8433 E: sales@westbuilt.net.au W: www.westbuilt.net.au