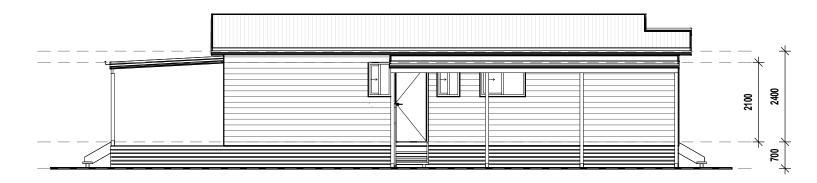

## FLOOR AREAS

GROUND FLOOR LIVING

- 139.20m<sup>2</sup> - 40.80m<sup>2</sup>

- 180.00m<sup>2</sup>

- 19.38

NORTHERN ELEVATION

1:100

SOUTHERN ELEVATION

1:100

GENERAL NOTES: THIS DESIGN & DOCUMENTATION REMAIN THE PROPERTY OF WESTBUILT GROUP.

ALL WORKS ARE TO COMPLY WITH THE FOLLOWING: • BUILDING CODE OF AUSTRALIA • THE OUEENSLAND BUILDING ACT • THE NSW BUILDING ACT • ALL RELEVANT LOCAL AUTHORITIES, BY-LAWS & PLANNING SCHEMES.

## DRAWING TITLE: **BUILDING ELEVATIONS**

DRAWING NO:

ISSUE:

P-02

FUTUREBUILD GROUP Pty Ltd TRADING AS WESTBUILT GROUP A.B.N: 98 150 296 A.C.N: 150 296 558 License: QLD: 1216385 38-48 Project Street Warwick QLD 4370 FREE CALL: 1800 688 044 P: (07) 4661 8410 F: (07) 4661 8433 E: sales@westbuilt.net.au W: www.westbuilt.net.au