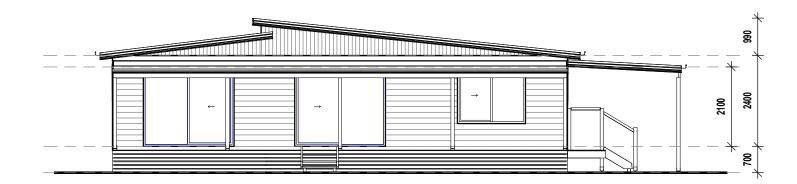

## FLOOR AREAS

GROUND FLOOR LIVING

- 139.20m<sup>2</sup> - 40.80m<sup>2</sup>

- 180.00m<sup>2</sup>

- 19.38

NORTHERN ELEVATION

1:100

SOUTHERN ELEVATION

## DRAWING TITLE: **BUILDING ELEVATIONS**

DRAWING NO:

ISSUE:

P-02

FUTUREBUILD GROUP Pty Ltd TRADING AS WESTBUILT GROUP A.B.N: 98 150 296 A.C.N: 150 296 558 License: QLD: 1216385 38-48 Project Street Warwick QLD 4370 FREE CALL: 1800 688 044 P: (07) 4661 8410 F: (07) 4661 8433 E: sales@westbuilt.net.au W: www.westbuilt.net.au