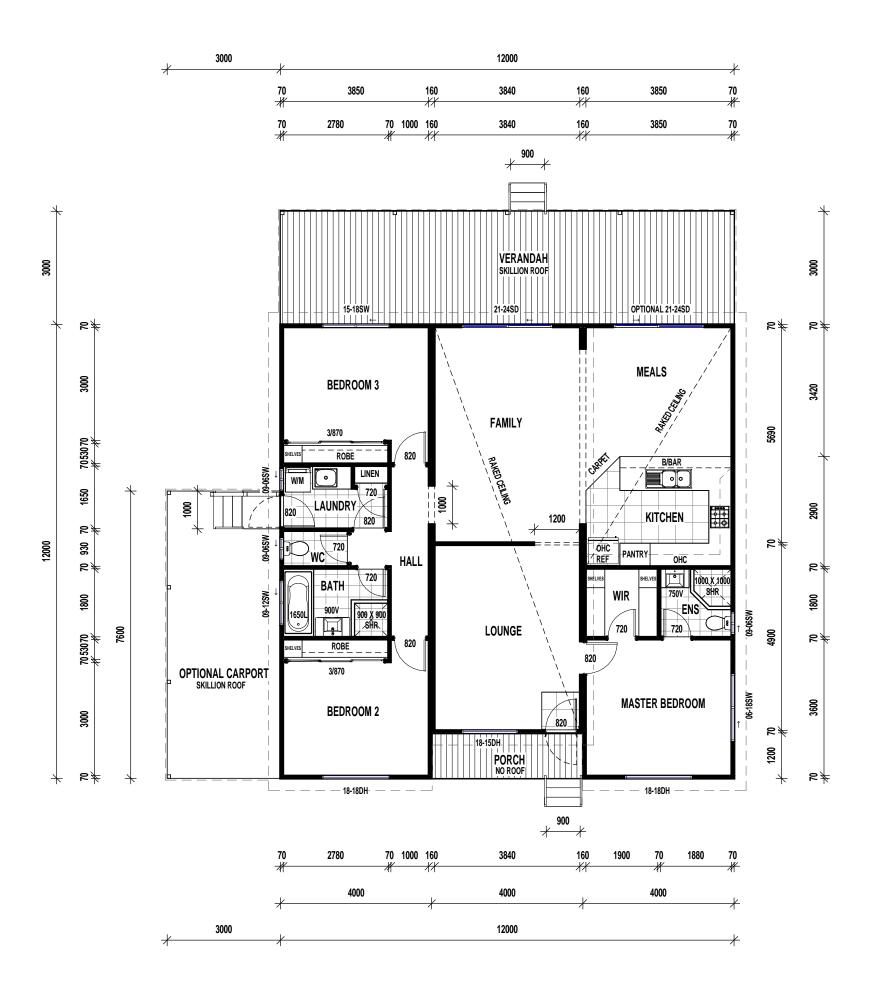

VERANDAH

TOTAL

SQUARES

## DRAWING TITLE: FLOOR PLAN

DRAWING NO:

ISSUE:

P-01

FUTUREBUILD GROUP Pty Ltd TRADING AS WESTBUILT GROUP A.B.N: 98 150 296 A.C.N: 150 296 558 License: QLD: 1216385 38-48 Project Street Warwick QLD 4370 FREE CALL: 1800 688 044 P: (07) 4661 8410 F: (07) 4661 8433 E: sales@westbuilt.net.au W: www.westbuilt.net.au

## FLOOR AREAS

GROUND FLOOR LIVING

- 139.20m<sup>2</sup> - 40.80m<sup>2</sup>

- 180.00m<sup>2</sup>

- 19.38

NORTHERN ELEVATION

1:100

SOUTHERN ELEVATION