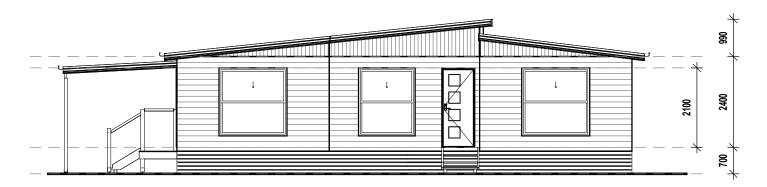

## FLOOR AREAS

GROUND FLOOR LIVING

- 139.20m<sup>2</sup> - 40.80m<sup>2</sup>

- 180.00m<sup>2</sup>

- 19.38

NORTHERN ELEVATION

1:100

SOUTHERN ELEVATION

## DRAWING TITLE: **BUILDING ELEVATIONS**

DRAWING NO:

ISSUE:

P-02

FUTUREBUILD GROUP Pty Ltd TRADING AS WESTBUILT GROUP A.B.N: 98 150 296 A.C.N: 150 296 558 License: QLD: 1216385 38-48 Project Street Warwick QLD 4370 FREE CALL: 1800 688 044 P: (07) 4661 8410 F: (07) 4661 8433 E: sales@westbuilt.net.au W: www.westbuilt.net.au