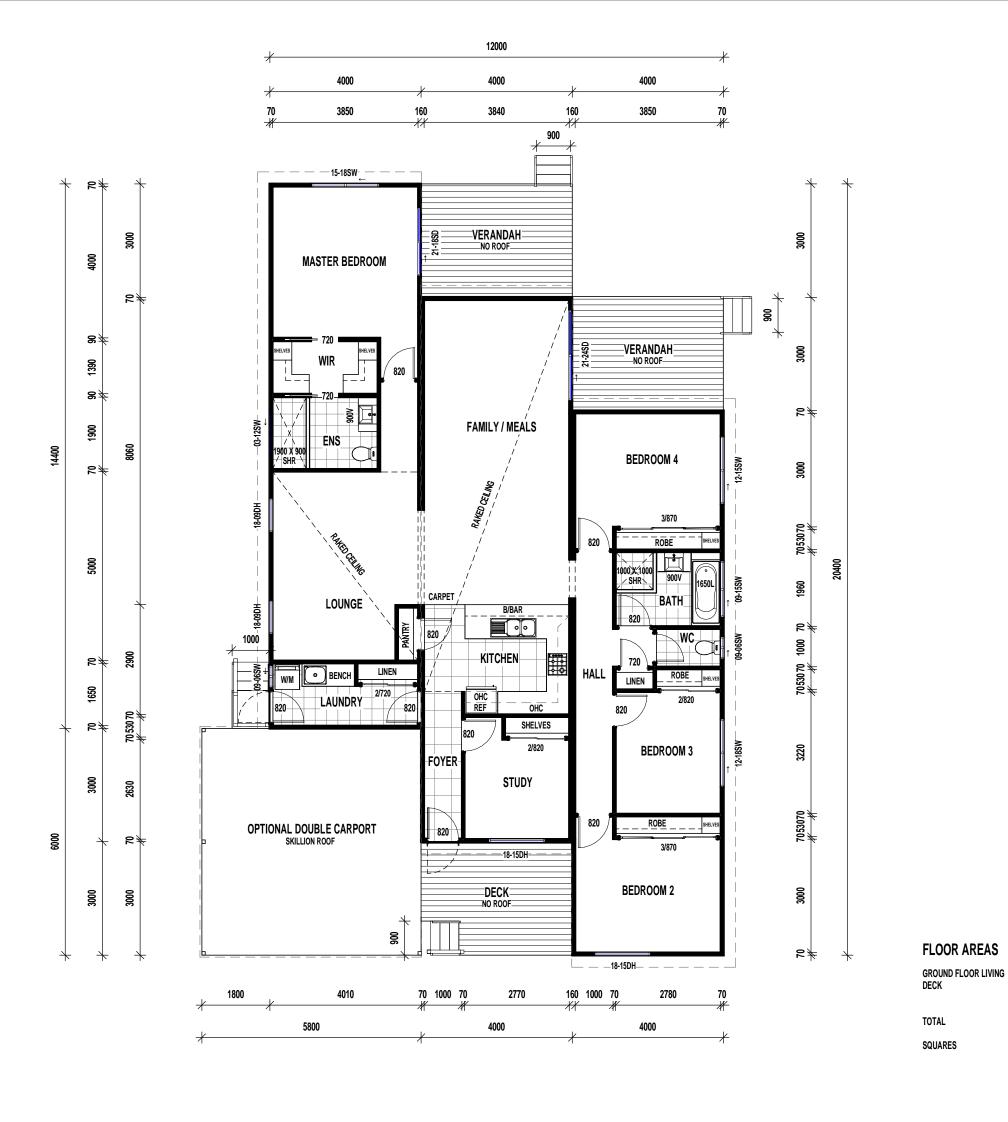

DRAWING TITLE: FLOOR PLAN

DRAWING NO:

ISSUE:

P-01

- 172.80m<sup>2</sup> - 36.00m<sup>2</sup>

- 208.80m<sup>2</sup>

- 22.47

FUTUREBUILD GROUP Pty Ltd TRADING AS WESTBUILT GROUP A.B.N: 98 150 296 A.C.N: 150 296 558 License: QLD: 1216385 38-48 Project Street Warwick QLD 4370 FREE CALL: 1800 688 044 P: (07) 4661 8410 F: (07) 4661 8433 E: sales@westbuilt.net.au W: www.westbuilt.net.au