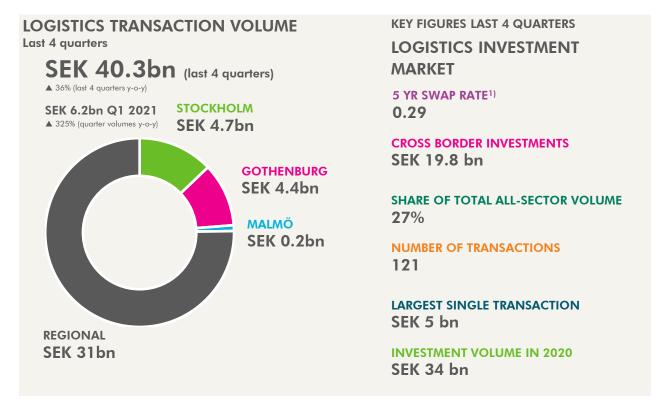

### LOGISTICS INVESTMENT MARKET OVERVIEW

# CONTINUED FOREIGN INVESTOR INTEREST

Roughly half of the purchaser investment volumes in Q1 stemmed from foreign investors.

NRP has acquired a logistics property in Helsingborg from Skanska for an estimated SEK 200 mn. The property is fully let to Bring Frigo and is a modern refrigeration and freezing terminal of 10,800 sqm.

Genesta has sold a logistics property in Malmö to Bentall Greenoak. The property's size is 19,600 sqm and it's located in Malmö Industrial Park.

The second part of the deal between Blackstone and Castellum was finalized, where Castellum sold 53 properties to Blackstone for an estimated SEK 5 bn.