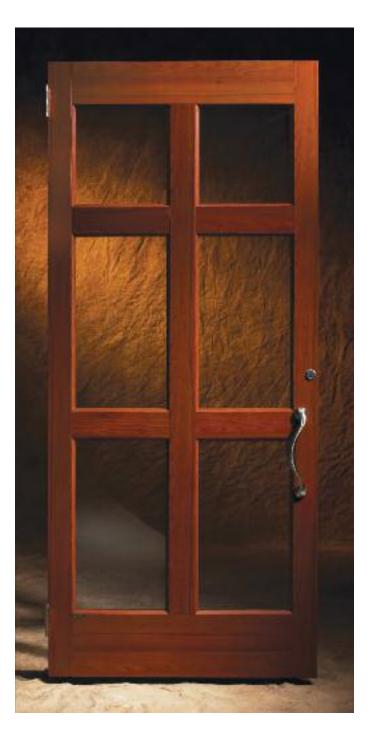

## Natura™ products aluminum, inspired by nature; Natura™ is aluminum that looks like wood.

From a distance of five feet, Natura looks just like a fine piece of wood that has been carefully crafted and hand finished into all products. The finish is deep and rich. From one foot, you notice the intricate pattern of the grain. The warmth of the wood finish really shows through. Only when you touch Natura is the secret revealed, solid as a piece of aluminum.

Natura utilizes a finish process that is applied directly to the metal, then baked on to make it durable and virtually maintenance free.

Now you can have the best of both materials. The warmth and beautiful look of wood with the strength and durability you expect from aluminum. And it's available in eight different wood finishes. The perfect solution for interior and protected exterior applications.