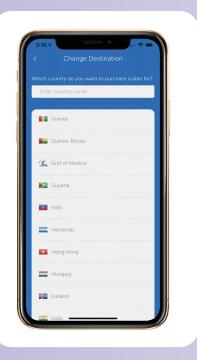

|                      |       | •           |            | ÷ ₽⊃ | ١ |
|----------------------|-------|-------------|------------|------|---|
| <b>GI</b> (<br>3108/ |       |             |            |      |   |
|                      |       |             |            |      |   |
|                      |       |             |            |      |   |
|                      |       |             |            |      |   |
| ountry do            |       | t to purcha | ase a plar | for? |   |
| ountry i             | namle |             |            |      |   |

## Search the country where you would like to purchase a data plan >

Select the data plan you wish to purchase > connect!