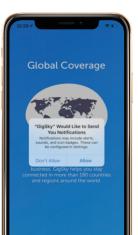

### Smartphones activate plans via downloadable GigSky app

Go to the App Store and download the GigSky app >

Select Allow to let the GigSky app send notifications [this is required to send you information when your data plan is running low] >