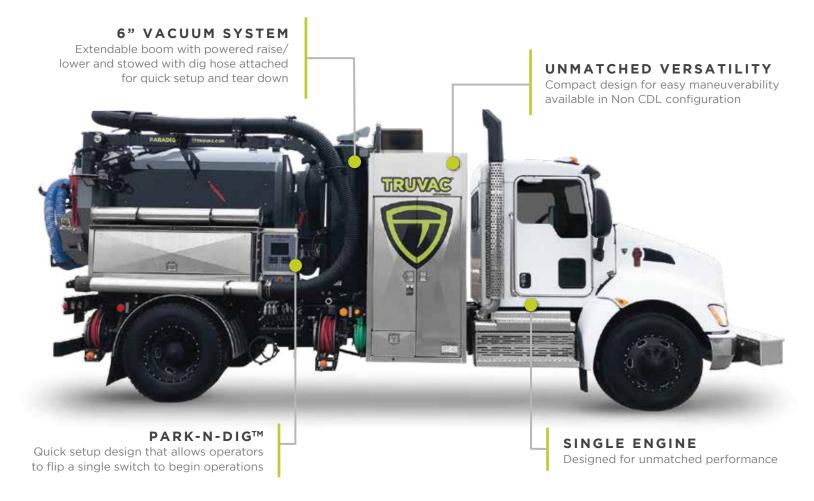

## COMPACT, LOW-PROFILE, MULTI-PURPOSE AND TOUGH. THIS TRUCK CAN:

- Excavate safely around utilities with water or air
- Vacuum, contain and dispose of drill mud
- Power pneumatic, hydraulic or electrical tools
- Provide transport and storage of equipment and tools

# PARADIGM SPECS

**BOOM** 6" vacuum system, extendable to 14' 6" reach, 210° rotation

**CHASSIS** Class 6 non CDL or Class 7 chassis options

**DEBRIS BODY** 50° tilting 675 gallon debris body

**VACUUM SYSTEM** Positive displacement blower rated at 15 in-HG and 2200 cfm

**WATER SYSTEM** 8 gpm at 2500 psi water pump with DigRight® technology