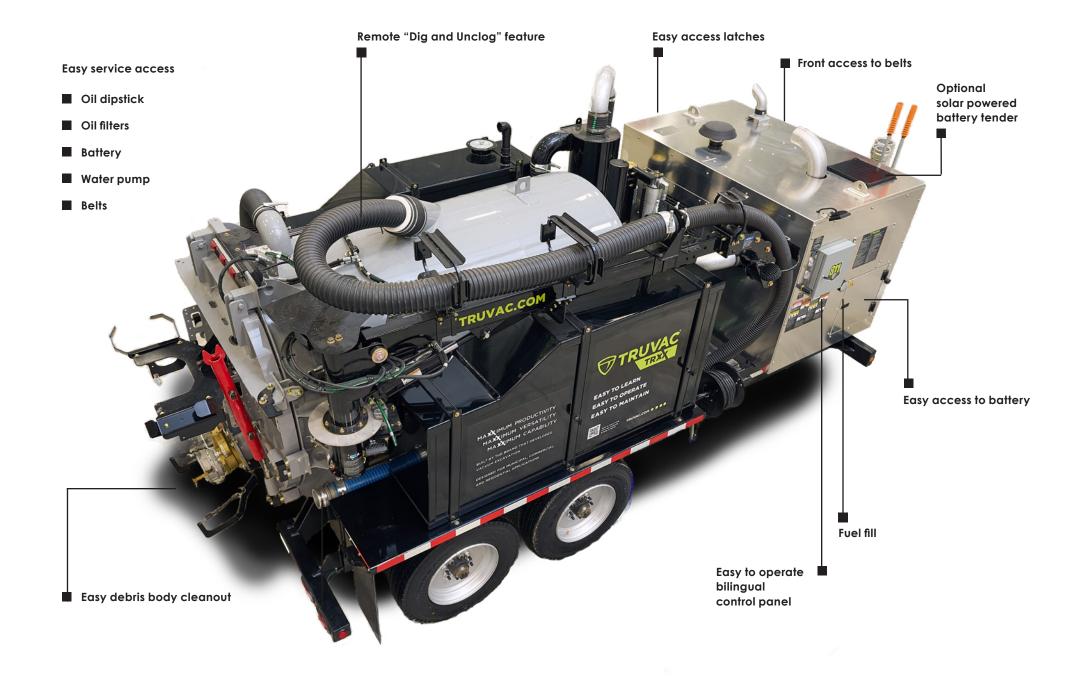

### **FEATURES**

- 600 1,000 cfm blower
- 49-64 hp diesel Kubota engine
- Easy 1-2-3 operation
- Easy to maintain
- Easy access to key operating components
- Standard wireless remote with multi functions
- Wireless remote includes "Dig and Unclog" function

### **EASY TO MAINTAIN**

- · Easiest debris body cleanout in the industry
- Easy to maintain
- Easy access to operating components

Easy access to service panel

Easy access to maintenance items

Optional solar powered battery tender