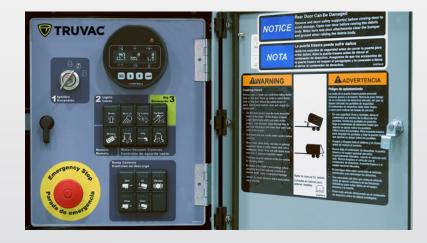

### **EASY AS 1-2-3**

Simple, clearly labeled, bilingual control panel

- 1. Start engine
- 2. Select lights
- 3. Engage dig mode