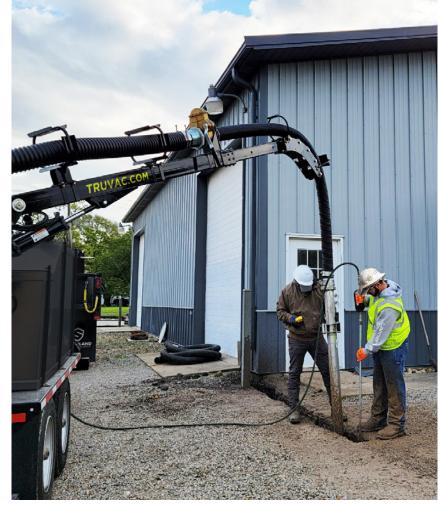

### **VERSATILITY IN THE FIELD**

The TRUVAC TRXX vacuum excavator has an extensive list of applications for municipal, commercial, and residential tasks.

# UNDERGROUND UTILITY APPLICATIONS

- Potholing or daylighting to locate and verify underground utility locations
- Keyholing for horizontal directional drilling (HDD) installations
- HDD mud removal
- · Slot trenching for new underground infrastructure installation