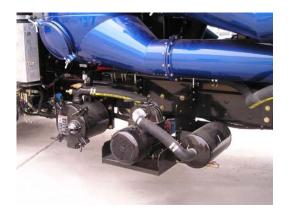

#### **Rotary Vane Pump**

Pressurizes debris body at a maximum 14.5 psi to offload liquids and slurries. Available on Guzzler Classic. Ideal for the oil and gas, chemical, industrial waste, grease and septic markets.