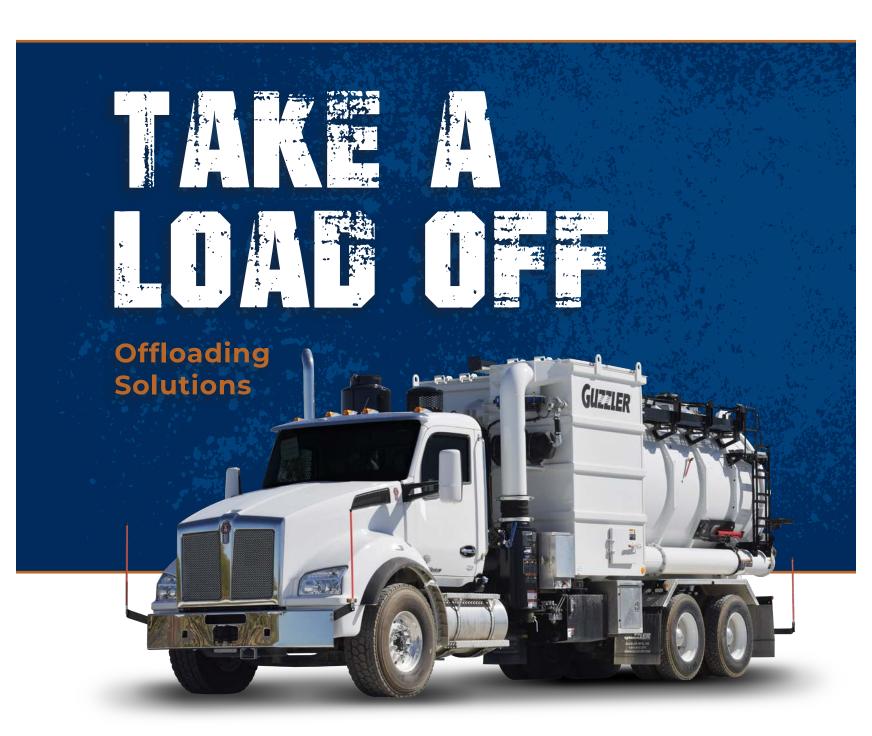

#### **Dense Phase Offloading System**

Combines pressure with airflow to offload dry material up to 120 feet vertically. Available on Guzzler Classic. Ideal for cement or bulk powder applications.