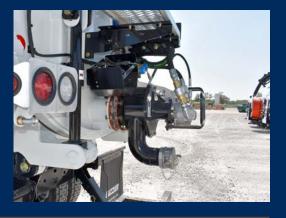

#### **Hi-Dump Into Roll-Off Containers**

For greater convenience and efficiency, our Hi-Dump system dumps directly into roll-off boxes up to 5 feet high. Available on most Guzzler models.

| The Right Solution for Your Needs |                                     | Wet Only | Dry Only | Both |
|-----------------------------------|-------------------------------------|----------|----------|------|
| Continuous<br>Systems             | XCR Swing-Out<br>Loading Cyclone    |          |          |      |
|                                   | Sludge Pump<br>Offloading System    |          |          |      |
| Batch<br>Systems                  | Dense Phase<br>Offloading System    |          |          |      |
|                                   | Rotary Vane Pump                    |          |          |      |
|                                   | Hi-Dump Into<br>Roll-Off Containers |          |          |      |