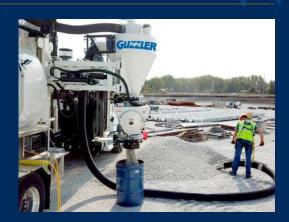

#### **Rotary Vane Pump**

Pressurizes debris body at a maximum 14.5 psi to offload liquids and slurries. Available on Guzzler Classic. Ideal for the oil and gas, chemical, industrial waste, grease and septic markets.