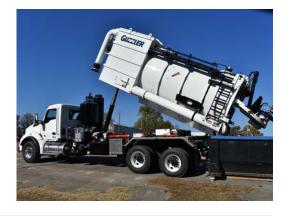

#### **Hi-Dump Into Roll-Off Containers**

For greater convenience and efficiency, our Hi-Dump system dumps directly into roll-off boxes up to 5 feet high. Available on most Guzzler models.

| The Right Solution for Your Needs |                                     | Wet Only | Dry Only | Both |
|-----------------------------------|-------------------------------------|----------|----------|------|
| Continuous<br>Systems             | XCR Swing-Out<br>Loading Cyclone    |          |          |      |
|                                   | Sludge Pump<br>Offloading System    |          |          |      |
| Batch<br>Systems                  | Dense Phase<br>Offloading System    |          |          |      |
|                                   | Rotary Vane Pump                    |          |          |      |
|                                   | Hi-Dump Into<br>Roll-Off Containers |          |          |      |