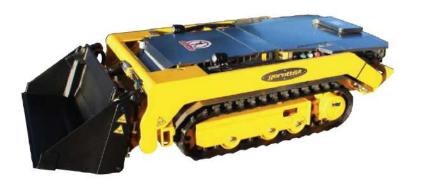

# **DOZER RC MINI EXCAVATOR** Mini radio controlled dozer for moving heavy material in difficult and inaccessible places.

The Dozer RC is a great solution for moving and removing materials in difficult to reach places, because of their small height from the ground. Perfect for working in dangerous and confined spaces, Dozer RC is mainly used in mines, pot lines cleaning, tanks and in areas under conveyor belts. This excavator is completely remote controlled and can be operated at a safe distance from the operator when working in high-risk work environments. The hand remote control gives the loader good manoeuvrability, guaranteeing safety at every stage.

| MACHINE WEIGHT AND DIMENSIONS |           |           |
|-------------------------------|-----------|-----------|
| Weight                        | 880 [Kg]  | 1940 [lb] |
| Min height                    | 500 [mm]  | 20"       |
| Max height                    | 700 [mm]  | 28"       |
| Length                        | 2230 [mm] | 88"       |
| Width                         | 900 [mm]  | 39"       |