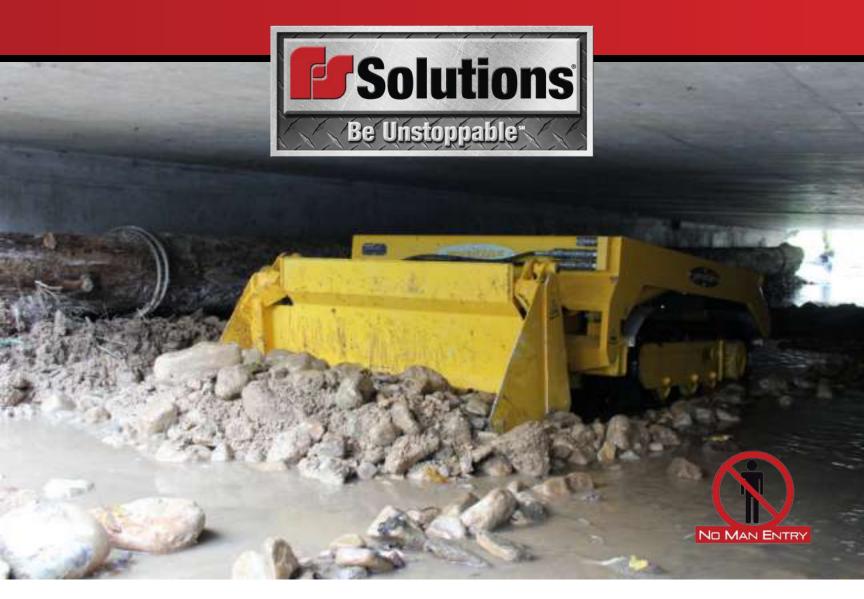

# **DOZER RC MINI EXCAVATOR** Mini radio controlled dozer for moving heavy material in difficult and inaccessible places.

The Dozer RC is a great solution for moving and removing materials in difficult to reach places, because of their small height from the ground. Perfect for working in dangerous and confined spaces, Dozer RC is mainly used in mines, pot lines cleaning, tanks and in areas under conveyor belts. This excavator is completely remote controlled and can be operated at a safe distance from the operator when working in high-risk work environments. The hand remote control gives the loader good manoeuvrability, guaranteeing safety at every stage.

## **DIMENSIONS AND CAPACITY:**

The new Dozer RC is equipped with 4 removable 200 mm [8"] brackets which allow the engine box to work higher from the ground, allowing the Dozer to work with the tracks fully covered by water or sludge.