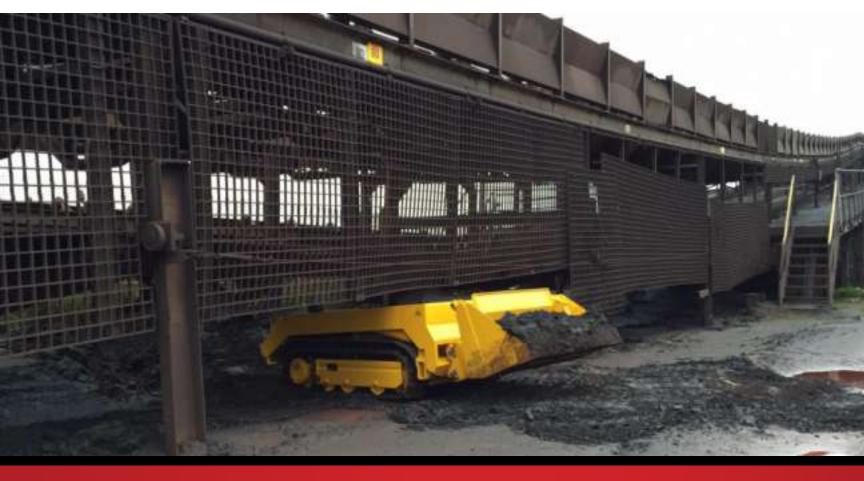

# **DOZER RC MINI EXCAVATOR** Mini radio controlled dozer for moving heavy material in difficult and inaccessible places.

The Dozer RC is a great solution for moving and removing materials in difficult to reach places, because of their small height from the ground. Perfect for working in dangerous and confined spaces, Dozer RC is mainly used in mines, pot lines cleaning, tanks and in areas under conveyor belts. This excavator is completely remote controlled and can be operated at a safe distance from the operator when working in high-risk work environments. The hand remote control gives the loader good manoeuvrability, guaranteeing safety at every stage.