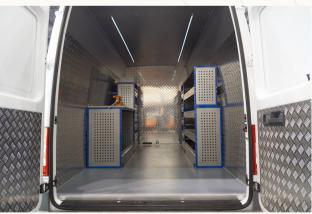

## **Vehicle Upfitting**

Vehicle Upfitting is an effective way to customize your fleet to work even harder for you. We focus on products proudly made in the USA, and when possible made right here in Illinois. We keep the supply chain short with customer service and quality levels high. From 3D printing to custom steel and aluminum fabrication to installing new HVAC systems, you'll find that we're fast and friendly with a focus on getting the job done.

Pricing varies on job details as well as fleet size. Our services include:

- Interior Shelving
- Cargo Organization
- Security (locks, cages and cameras)
- Cargo area HVAC systems

- Upgraded Flooring
- Sound Proofing
- Custom Exterior Graphics