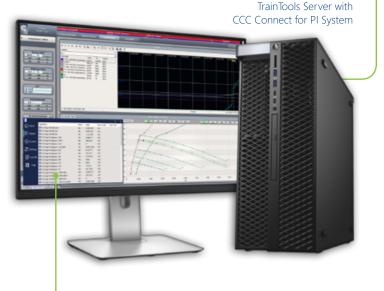

## CCC Connect<sup>TM</sup> for PI System Securely Integrate High-Resolution Data for Rapid Response to Critical Events

PI Vision

•

Imagine Accessing High-Resolution Turbomachinery Data - **Right from Your PI System** 

#### Respond to Critical Events Timely and Accurately

When a critical event such as compressor surge occurs, it is essential to respond quickly to minimize potential downtime. Traditional system integration approaches kept the high-resolution data at the edge - away from your experts. With CCC Connect for PI System, you can get the right data delivered to the right person at the right time.

### Access High-Resolution Data Right When You Need It

CCC Connect allows for quick response to critical events by enabling remote monitoring of turbomachinery trains with high-resolution data down to the millisecond. Its Context Adaptive Resolution (CAR) technology dynamically compresses data up to 99%, providing the high-resolution data you need only when you need it and lowering your bandwidth costs during normal operations.