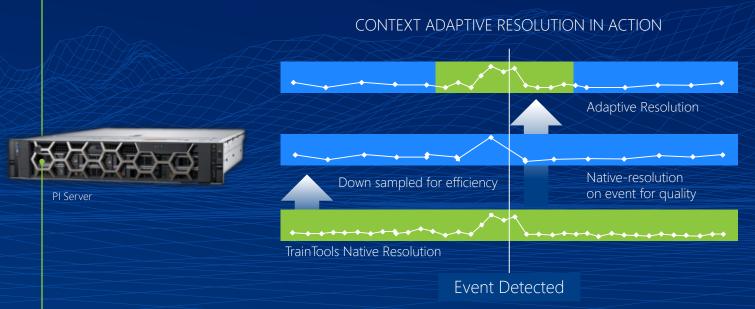

### Access High-Resolution Data Right When You Need It

CCC Connect allows for quick response to critical events by enabling remote monitoring of turbomachinery trains with high-resolution data down to the millisecond. Its Context Adaptive Resolution (CAR) technology dynamically compresses data up to 99%, providing the high-resolution data you need only when you need it and lowering your bandwidth costs during normal operations.