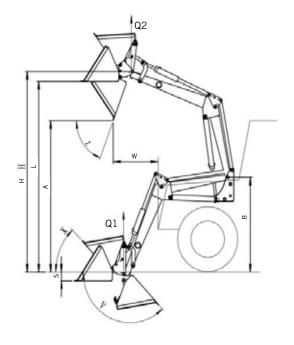

| TECHNICAL DATA         |    |         |              |              |
|------------------------|----|---------|--------------|--------------|
| Front loader model     |    |         | TZ02D        | TZ04D        |
| Matching tractor model |    | hp      | TE 25        | TB 45-55     |
| Lifting height         | Н  | mm/in   | 2560 / 100.8 | 2835 / 111.6 |
| Dumping height         | Α  | mm/in   | 1850 / 72.3  | 2140 / 84.3  |
| Overloading height     | L  | mm/in   | 2380 / 93.7  | 2680 / 105.5 |
| Dumping distance       | W  | mm/in   | 500 / 19.7   | 600 / 23.6   |
| Ground clearance       | В  | mm/in   | 1210 / 47.6  | 1360 / 53.5  |
| Max. tip in angle      | X  | degree° | 48           | 48           |
| Tip out angle          | Z  | degree° | 48           | 48           |
| Crowd angle            | V  | degree° | 134          | 134          |
| Digging Depth          | S  | mm/in   | 90 / 3.5     | 95 / 3.7     |
| Lifting force          | Q1 | kg/lbs  | 2220 / 4894  | 2140 / 4718  |
|                        | Q2 | kg/lbs  | 1470 / 3241  | 1320 / 2910  |
| Hydraulic pump flow    |    | Gpm     | 8.5          | 9.3          |
| Bucket width           |    | mm/in   | 1350 / 53.1  | 1500 / 59    |
| Bucket capacity        |    | m³/ft³  | 0.2 / 7.06   | 0.24 / 8.48  |
| Rated lifting capacity |    | kg/lbs  | 300 / 661    | 400 / 882    |