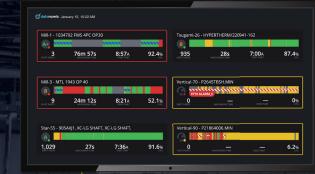

## Stay on Top of Issues

With live production scores on smart TVs around the factory, it's easy to see when a job needs attention—your team addresses issues sooner and smarter.

Production Supervisors/Leads & Machine Operators

#### Production Supervisors/Leads & Machine Operators