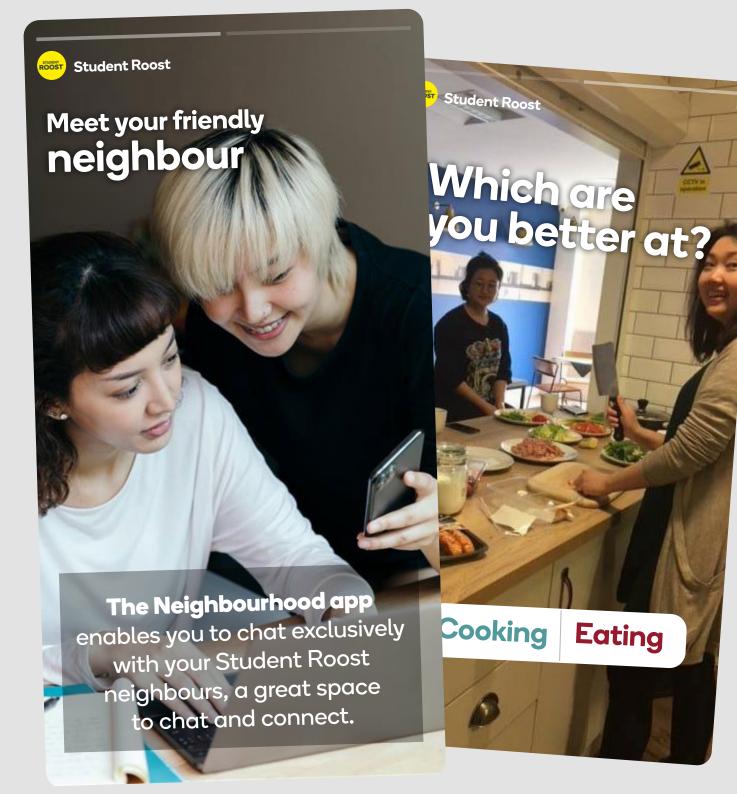

There's a social calendar with events throughout the year so you have plenty of opportunities to meet fellow residents. You'll also have access to social spaces at Upperton Road Student Roost, including a common and games room for socialising or relaxing, a gym open round the clock and a study room for quiet working time.

# Shared social spaces at Upperton Road

You're more than welcome to use the social spaces and facilities at our neighbouring Upperton Road accommodation.