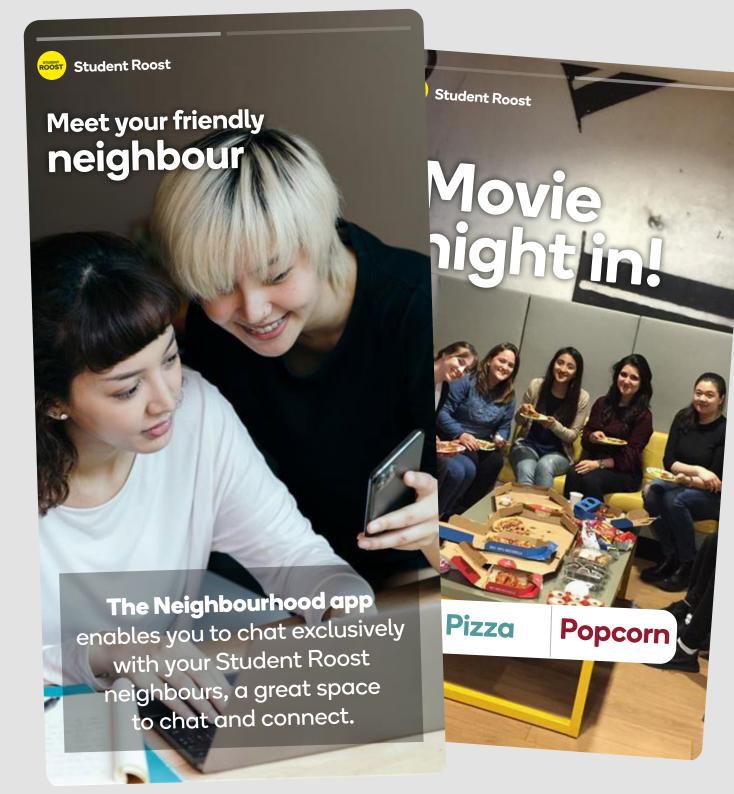

There's a social calendar with events throughout the year so you have plenty of opportunities to meet fellow residents. You'll also have access to social spaces at Upperton Road Student Roost, including a common and games room for socialising or relaxing, a gym open round the clock and a study room for quiet working time.

# Shared social spaces at Upperton Road

You're more than welcome to use the social spaces and facilities at our neighbouring Upperton Road accommodation.

## **Spacious communal lounge**

Enjoy our cosy and contemporary communal lounge with a games area.