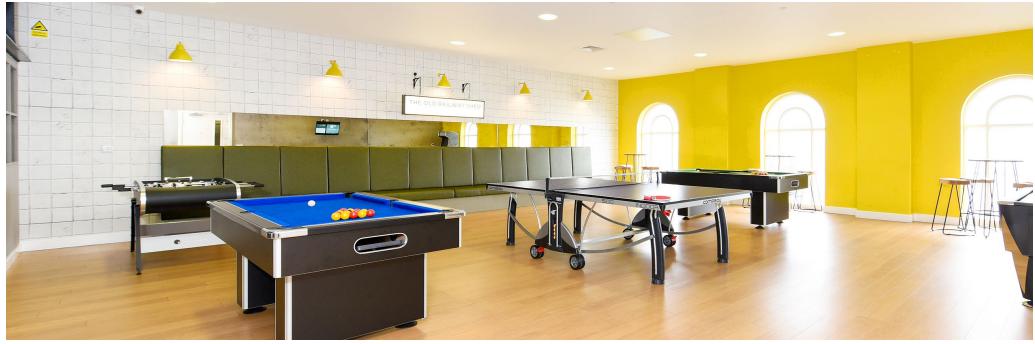

There's a social calendar with events throughout the year so you have plenty of opportunities to meet fellow residents. You'll also have access to social spaces at Upperton Road Student Roost, including a common and games room for socialising or relaxing, a gym open round the clock and a study room for quiet working time.

## **Spacious communal lounge**

Enjoy our cosy and contemporary communal lounge with a games area.

## What our students say

We think you'll love our Roosts. But don't just take our word for it...

Very helpful staff on site, especially the night staff. It's my first year here, so can't really complain as I've not lived away from home. We have access to a gym, kitchen for cooking with friends, a games room with air hockey, pool table and table football, as well a cinema room and study space all available 24/7. I would definitely recommend Newarke Street as it's so close to DMU and town.