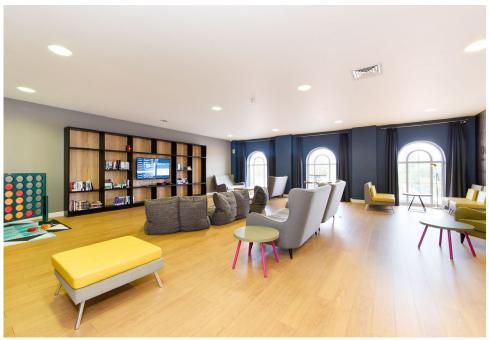

There's a social calendar with events throughout the year so you have plenty of opportunities to meet fellow residents. You'll also have access to social spaces at Upperton Road Student Roost, including a common and games room for socialising or relaxing, a gym open round the clock and a study room for quiet working time.

Common and games room

**COVID-safe policies** 

On-site laundry facilities

Study room

Staff on-site 24/7

Parcel receipt service

#### **Spacious communal lounge**

Enjoy our cosy and contemporary communal lounge with a games area.