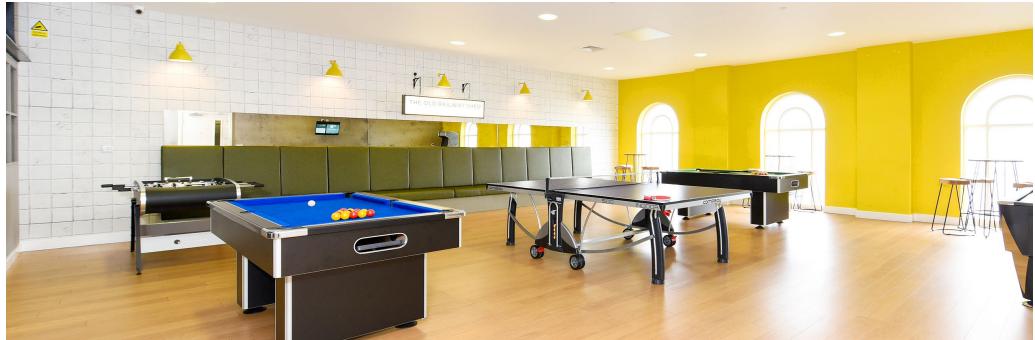

There's a social calendar with events throughout the year so you have plenty of opportunities to meet fellow residents. You'll also have access to social spaces at Upperton Road Student Roost, including a common and games room for socialising or relaxing, a gym open round the clock and a study room for quiet working time.

Common and games room

**COVID-safe policies** 

On-site laundry facilities

Study room

Staff on-site 24/7

Parcel receipt service

#### **Spacious communal lounge**

Enjoy our cosy and contemporary communal lounge with a games area.