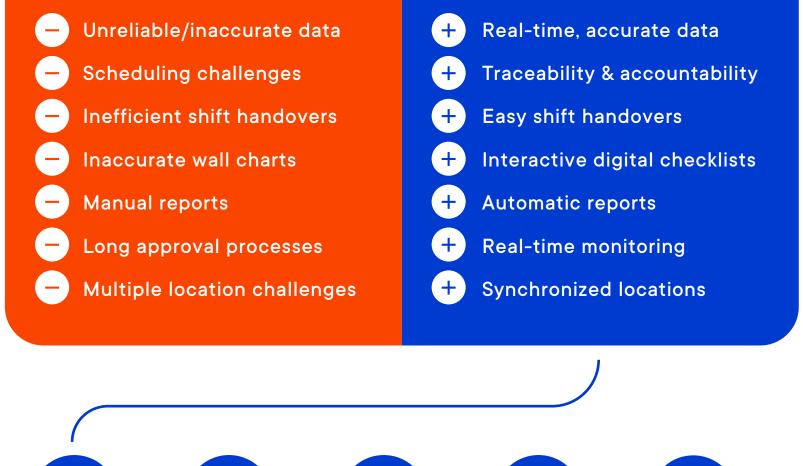

## DIGITALIZATION **CONNECTS INDUSTRIAL** WORKFORCES



Digitalization is not just about introducing automation and digital technologies. It's about transforming industrial activities into simple and efficient processes, increasing employee productivity, reducing overheads and improving compliance and security. It's about connecting industrial workforces, improving individual performance and empowering collaborative teamwork.

**CONNECTED** WORKFORCES **TRANSFORM** THE WAY WORK **IS PERFORMED** AND DECISIONS **ARE MADE** 



In connected workforces, WORKERS know

what to do, when to do it, and how to do it









Fast resolution of issues



## **Process Optimization**

In connected workforces, ORGANIZATIONS can drive continuous process improvement & strengthen operational excellence



## **BEFORE** AFTER Lack of knowledge sharing Easy sharing of knowledge + Unreliable data Capture of performance data **Global best practices Erratic data collection** +



## **MOBIDEO'S DIGITALIZATION OFFERING IS BASED ON CONNECTING INDUSTRIAL** WORKFORCES FOR THE BENEFIT OF ALL **STAKEHOLDERS**

Learn more about the Mobideo Platform and how it connects industrial workforces.

Schedule a demo