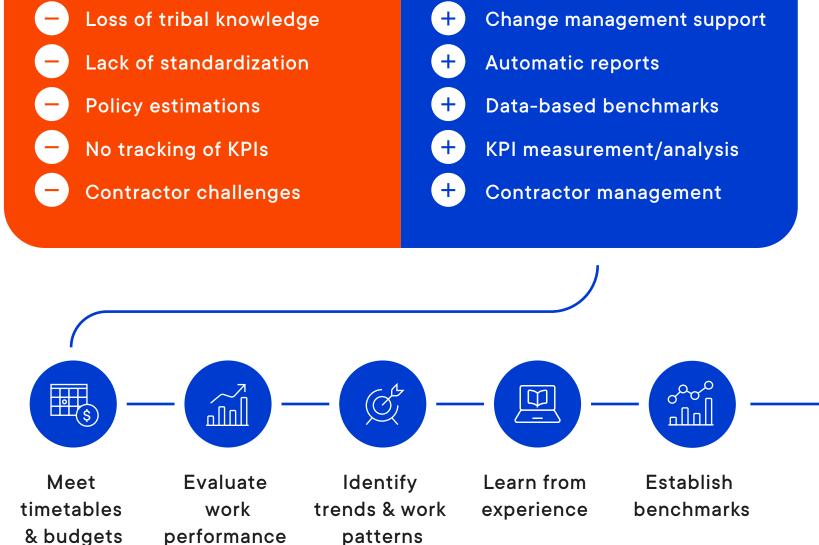

## **Process Optimization**

In connected workforces, ORGANIZATIONS can drive continuous process improvement & strengthen operational excellence