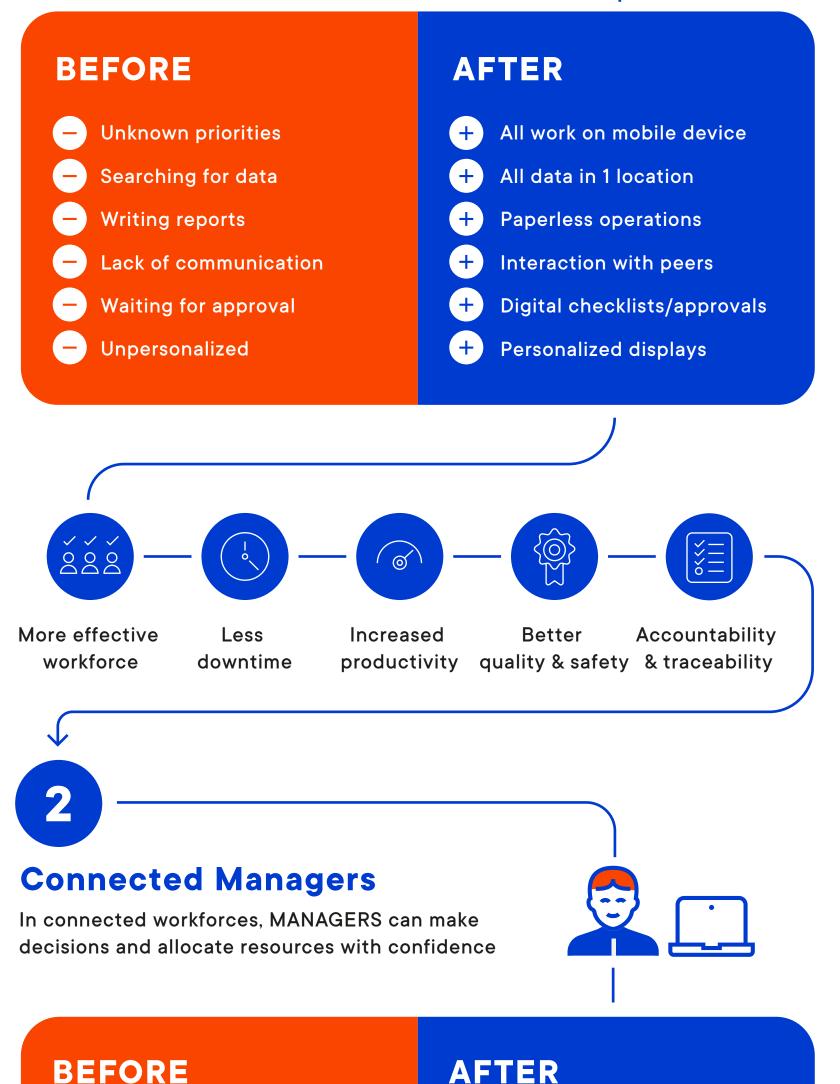

**CONNECTED** WORKFORCES **TRANSFORM** THE WAY WORK **IS PERFORMED** AND DECISIONS **ARE MADE** 

In connected workforces, WORKERS know

what to do, when to do it, and how to do it

Fast resolution of issues