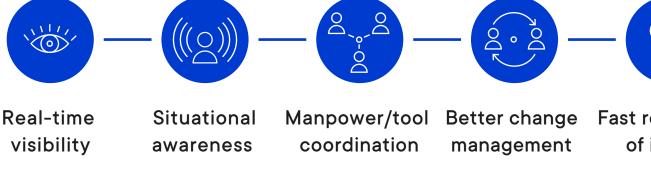

**CONNECTED** WORKFORCES **TRANSFORM** THE WAY WORK **IS PERFORMED** AND DECISIONS **ARE MADE** 

In connected workforces, WORKERS know

what to do, when to do it, and how to do it

Fast resolution of issues