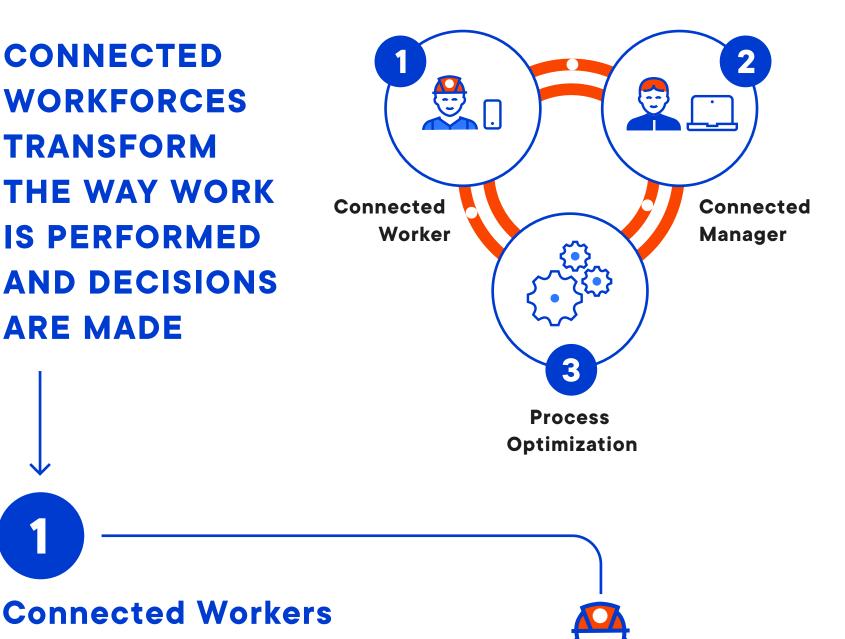

**CONNECTED** WORKFORCES **TRANSFORM** THE WAY WORK **IS PERFORMED** AND DECISIONS **ARE MADE** 

In connected workforces, WORKERS know

what to do, when to do it, and how to do it

Fast resolution of issues

## **Process Optimization**

In connected workforces, ORGANIZATIONS can drive continuous process improvement & strengthen operational excellence