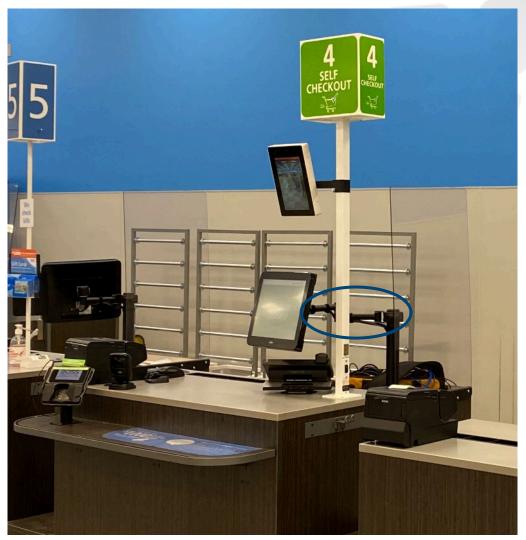

Convertible POS Self-Checkout Utilizing Legacy Cashwrap

- Pole mounting provides an out of box solution for creating convertible POS lanes
- Utilize our TechTower or MM-1000 mounting solution to create your custom configuration that fits your needs
- Easily move your POS between employee or customer utilization via rotation or an extension arm
- Tilt and Position your monitor to reduce glare or meet ADA compliance

# **Rotating Convertible POS**

367-5035

Payment is on the countertop but could be added to the kiosk with a simple design addition