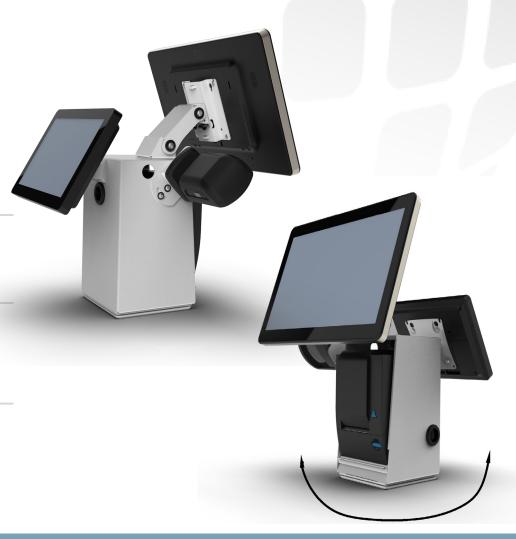

# **Rotating Convertible POS**

367-5035

Payment is on the countertop but could be added to the kiosk with a simple design addition