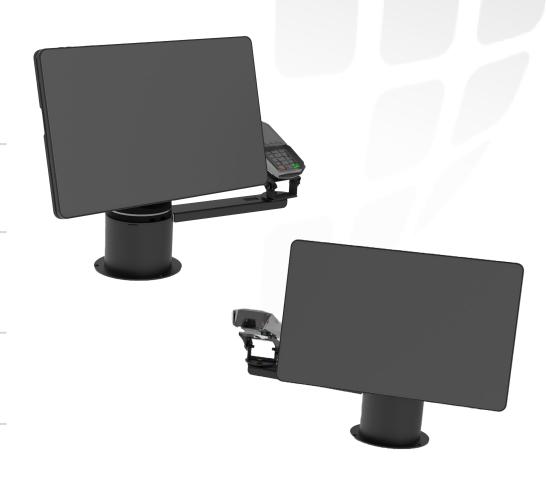

# **Convertible POS Made Easy**

367-5672

Excellent cable management within the stand to hide and protect cables

# **Rotating Convertible POS**

367-5035

Payment is on the countertop but could be added to the kiosk with a simple design addition