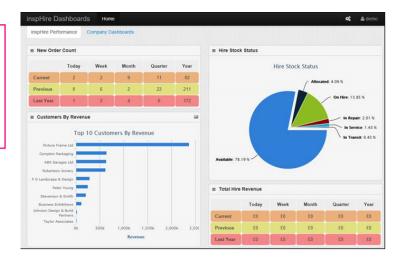

# InspHire Benefits

- ✓ Total Hire Revenue
- Hire Stock Status
- ✓ Average Days Item in Workshop
- ✓ Customers By Orders Hired
- New Sales Order Count
- Top Earning Item Groups

InspHire Software has allowed us to greatly improve and streamline are processes. It's a very user friendly systems that has lightened the workload and has given us more flexibility.