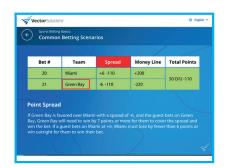

## **SPORTS BETTING BASICS**

Betting on sports is more popular than ever these days and with the number of different Sportsbooks, it is also easier than ever. A Sportsbook is a casino that takes bets on sporting events and pays out winnings. Patrons of the casino can place bets on a variety of sports including: Football, Basketball, Baseball, Hockey, Boxing, Mixed Martial Arts (MMA), Tennis, Soccer, Auto Racing, and Golf.

This course will review how and where to place sports bets, key terminology, the variety of bets that can be made, odds, and payouts.





TRAIN CRITICAL TOPICS, SUCH AS:



THE HISTORY OF SPORTS BETTING IN THE US



PATH TO FEDERAL LEGALIZATION



BETTING TERMINOLOGY



COMMON BETTING SCENARIOS

## Manage Your Training Program in 3 Easy Steps



ΓRAIN —



TRACK ---



REPORT



Vector LMS, formerly CELEXA, is an online web-based learning management system designed for the Casino industry. Access your LMS to train employees, track their progress, review reports and print certificates of completion. Just use your computer and internet access to log in to your private online training website 24 hours a day, 7 days a week.

We offer real-time message integration to instantly inform learners, trainers and supervisors of events such as enrollments, overdue and failed courses.



OVERSEE YOUR TRAINING IN ONE LOCATION



CERTIF