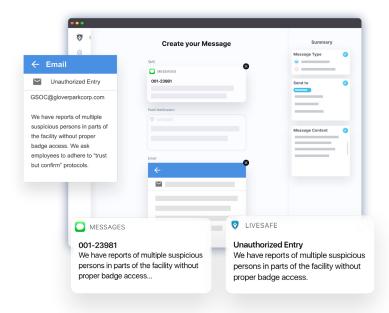

## Deliver customized broadcast messages to your employees

LiveSafe Alert gives you multiple ways to reach your audience. Tailor your message for each channel you select, including:

- Email
  SMS
  Phone Call
  Push Notification\* (with Engage)
- **Ensure** your message reaches the right people

Send your message to all employees or send to specific configurable groups, whether that be by job function, office assignment, or physical location.