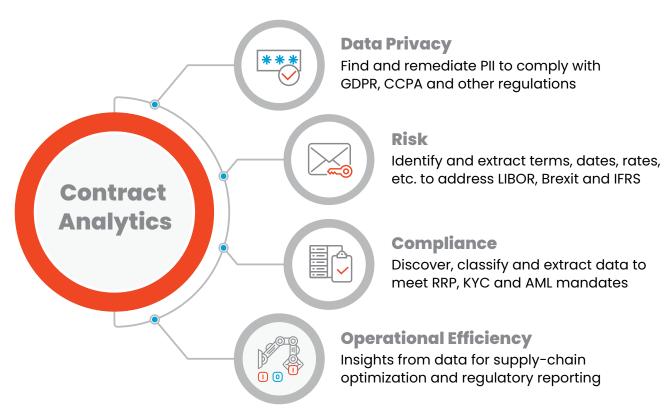

### **Better Data Drives Automation and Compliance**

Adlib's Al-powered solutions are helping heavily regulated companies, including Financial Services, Pharmaceuticals, and Manufacturing fully automate the discovery, classification, and intelligent extraction of vital data from contracts. Automation increases operational efficiency, accelerates time to value from M&A activity, and provides full visibility into potential risks from changing regulations such as GDPR/CCPA, IBOR/LIBOR, and IFRS 16/17. That's the power of Adlib Insight.

### Hindsight Insight is 20/20

Analyze your organization's contract data to identify business risk and compliance challenges.

Accelerate contract understanding to address new and changing regulations.ance challenges.

•

Empower your team with data-driven contract insights to identify new opportunities. ance challenges.

### **Built For Highly Regulated Industries**

Adlib solutions leverage innovative AI, NLU, and ML technologies with a scalable, extensible platform designed to solve the most challenging contract analytics use cases in banking, insurance, manufacturing and beyond. Whether it is dealing with ingesting M&A content, reacting to new or changing regulations, or optimizing buy/sellside contract processes; Adlib is ready to exceed your expectations.