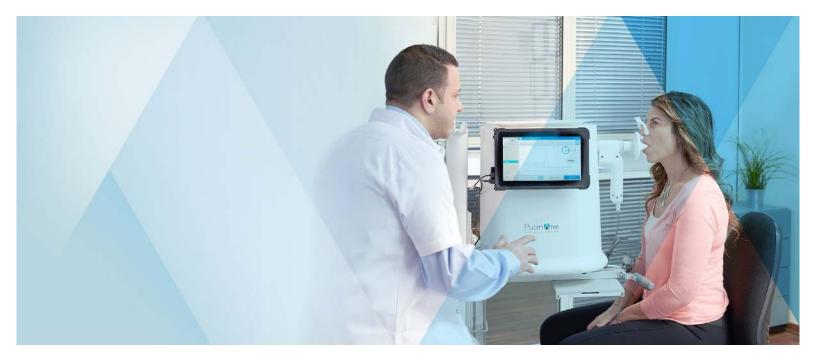

## How does MiniBox+ Plethysmography compare to Body Box Plethysmography?

|                                                         | Body Box<br>Plethysmography | MiniBox+<br>Plethysmography |
|---------------------------------------------------------|-----------------------------|-----------------------------|
| Performs Spirometry, Lung Volume Plethysmography & DLCO | ~                           | $\checkmark$                |
| Complete PFT testing time                               | 30-45 min.                  | 15-20 min.                  |
| Easy set-up and operation                               | ×                           | $\checkmark$                |
| Desktop or cart-mounted                                 | ×                           | $\checkmark$                |
| Portable – can be moved between rooms                   | ×                           | $\checkmark$                |
| Lung Volume Measurement: Fully automatic                | ×                           | $\checkmark$                |
| Lung Volume Measurement: 60 seconds                     | ×                           | $\checkmark$                |
| Lung Volume Measurement: Relaxed Tidal Breathing        | ×                           | $\checkmark$                |
| No wait-time between efforts                            | ×                           | $\checkmark$                |
| Mouth seal: 90-sec.                                     | ×                           | $\checkmark$                |
| ROI within 7 weeks ( at 5 patients per day)             | ×                           | $\checkmark$                |
| Can test wheelchair-bound patients                      | ×                           | $\checkmark$                |
| Can test obese patients                                 | ×                           | $\checkmark$                |
| Can be easily moved for bedside testing                 | ×                           | $\checkmark$                |