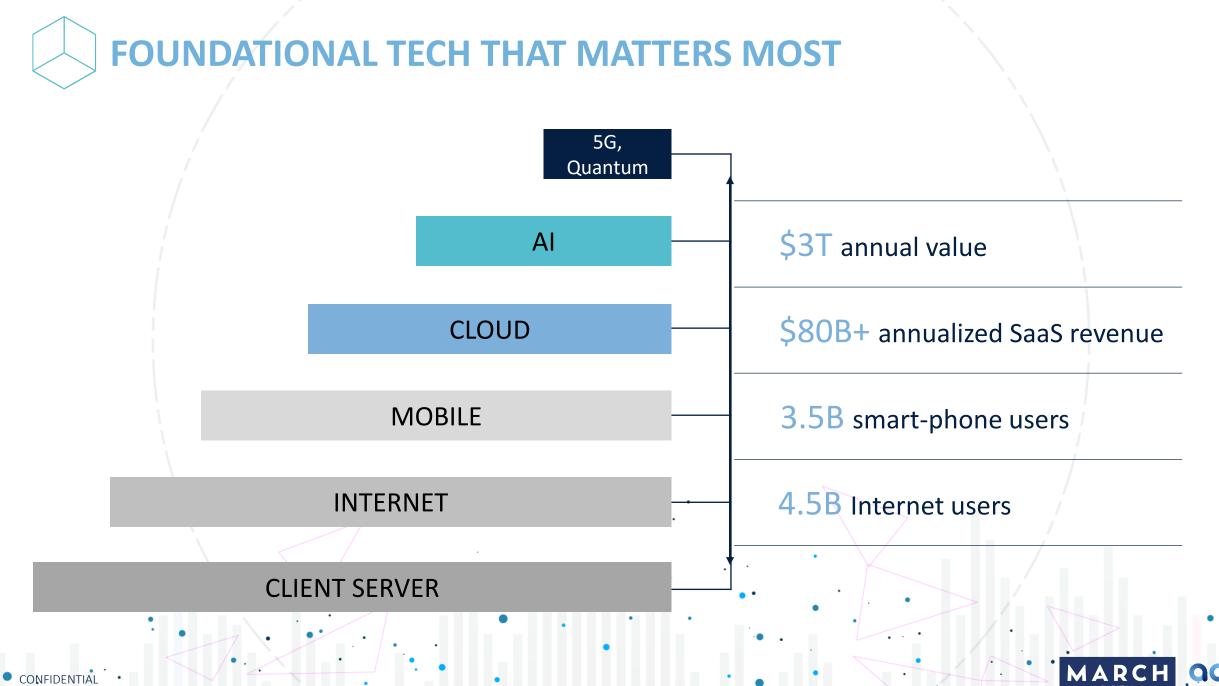

### HOW WE GOT HERE: TIMELINE OF MAJOR INNOVATIONS

CLOUD TAKES OVER

AI IN THE ENTERPRISE

THE IMPACT OF COVID-19

LOOKING FORWARD

CONFIDENTIAL

**odo** 

MARCH

2

**1980s:** Personal Computers, GUI and Cable TV

**1990s:** WWW (Internet), E-commerce, Java

**2000s:** iPhone, Social Media, Search engines

**2010s:** AI, Power of analytics, Automation

### LOOKING FORWARD

Al Augmentation will create **\$2.9T of business value** in 2021

**10% of enterprises** use 10 or more AI applications

Source: Gartner

Spending on AI systems will increase from \$36B in 2019 to \$98B in 2023