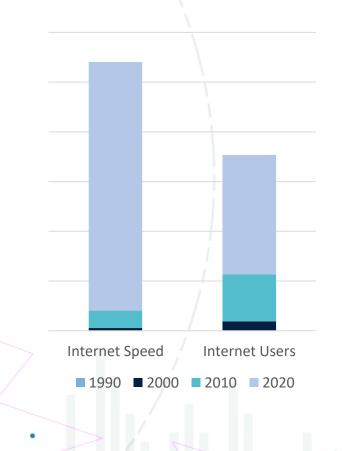

#### 4MB RAM

40MB HARD DRIVE COST: \$5K+

This was the catalyst for modern computing as we know it.

Internet Speed Internet Users

1980

MARCH

**odo** 

5

#### COMPUTE

NETWORK

Innovations in sw/hw powered a 2.5x per year improvement in computing performance

Broadband increased from 7.1 mb/s

to 1 gigabyte/s