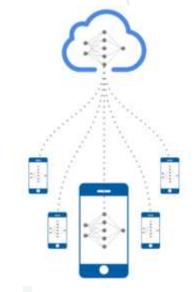

#### FEDERATED LEARNING

Shares learnings but not data

LESS DATA LABELING

CONFIDENTIAL

FASTER SCALING