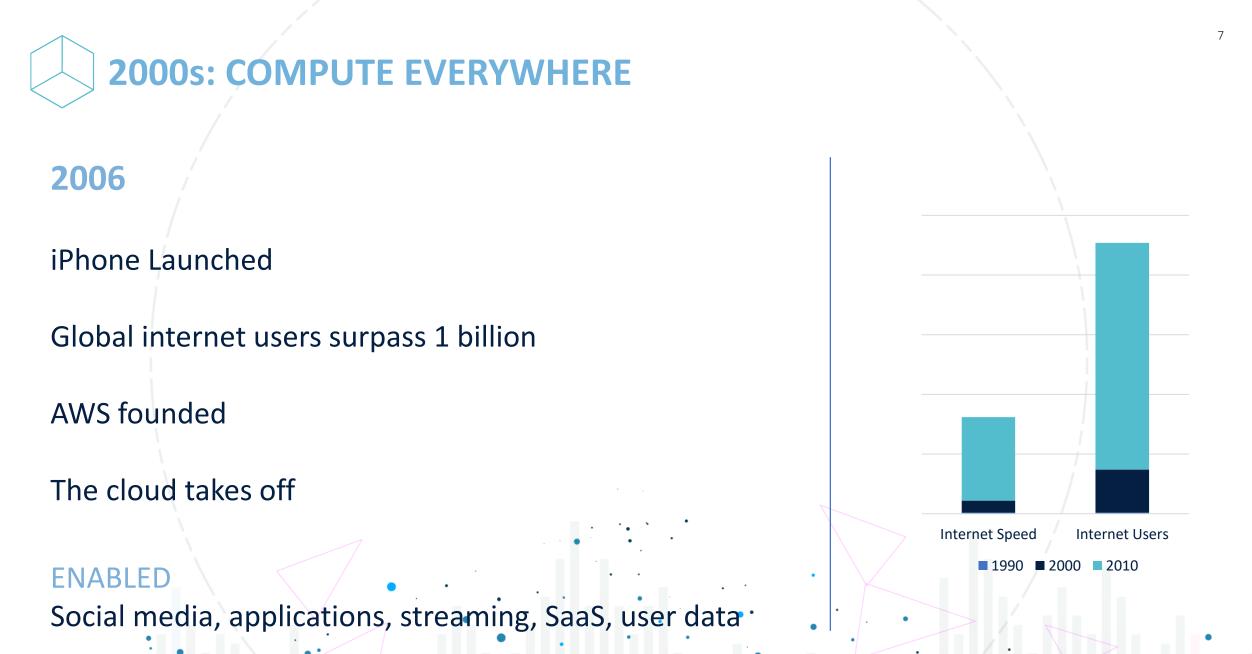

# 1990

Internet invented

### 1995

14% of US adults had internet access42% of US adults had never heard of the internet

#### COMPUTE

NETWORK

Innovations in sw/hw powered a 2.5x per year improvement in computing performance

Broadband increased from 7.1 mb/s

to 1 gigabyte/s