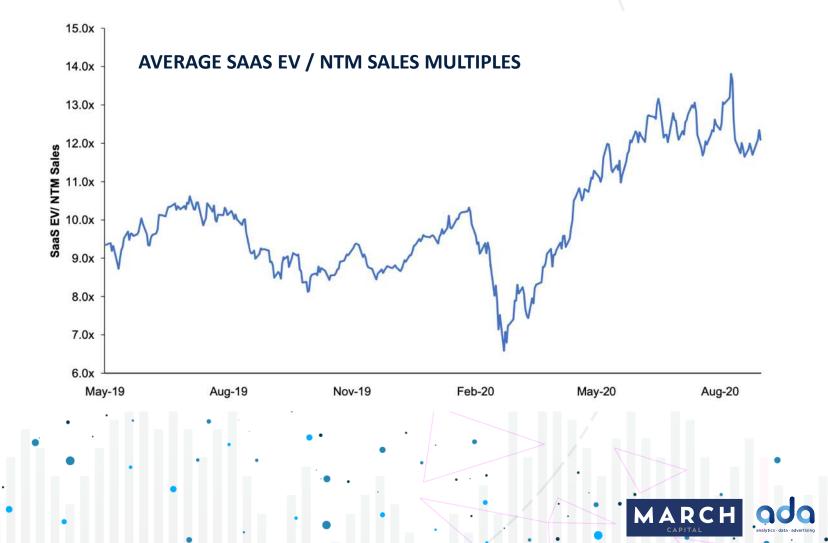

### S/W MULTIPLES TRADE ABOVE PRE-COVID PEAK

### CLOUD SOFTWARE HARDLY MISSES A BEAT IN THE PANDEMIC

Source: FactSet, compiled by Goldman Sachs Global Investment Research

WHAT WILL THE RECOVERY LOOK LIKE? IT DEPENDS

HOW WE GOT HERE: TIMELINE OF MAJOR INNOVATIONS