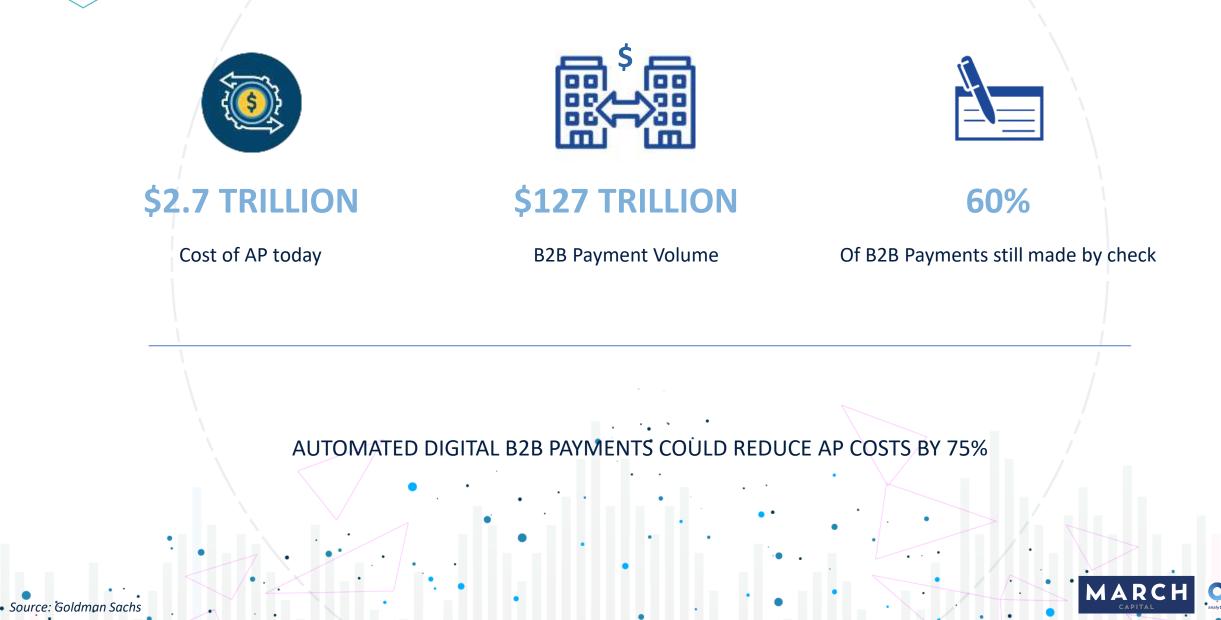

OVER

### **AI IN THE ENTERPRISE**

### THE IMPACT OF COVID-19

### LOOKING FORWARD







Al Augmentation will create **\$2.9T of business value** in 2021

**10% of enterprises** use 10 or more AI applications

Source: Gartner

Spending on AI systems will increase from \$36B in 2019 to \$98B in 2023









#### REINFORCEMENT LEARNING



#### TRANSFER LEARNING

Knowledge transfer to other tasks

#### Dataset 1 Dataset 1 Learning System Task 1 Knowledge U Learning System Task 2

#### FEDERATED LEARNING

Shares learnings but not data



LESS DATA LABELING

CONFIDENTIAL

FASTER SCALING

#### **PERSONALIZED AI**



20



### AI TODAY: DOES ONE THING VERY WELL, DATA CORELATION

### **FUTURE:** UNDERSTAND CAUSE AND EFFECT









MARC



MARC

### AI POTENTIAL TO REWRITE: FINANCIAL SERVICES





### HOW WE GOT HERE: TIMELINE OF MAJOR INNOVATIONS

### CLOUD TAKES OVER

AI IN THE ENTERPRISE

### THE IMPACT OF COVID-19

LOOKING FORWARD







TECH INDUSTRY LAYOFFS & THE SHIFT TO WFH

VE-

**DISRUPTED SUPPLY CHAINS** 

52% OF AMERICANS SHIFTED TO FULLY REMOTE WORK IN MAY 200 COMPANIES OF THE FORTUNE 500 HAVE DIRECT PRESENCE IN WUHAN 50% OF CONSUMERS ARE NOT ENTERING PHYSICAL STORES FOR NON-NECESSITIES

**RETAIL STANDSTILL** 



### UNPRECEDENTED YoY ECOMMERCE GROWTH

#### Ecommerce Consumer Sales (COVID-19) +52.20%



Aggregated via ShipBob, ShipHero, Attentive, Stackline, CTC, Klaviyo, Emarsys, Rakuten



MARC



## **CLOUD BECOMES A NEED TO HAVE FOR**

# **BUSINESS CONTINUITY**

CONFIDENTIAL



30







CONVERSATIONAL AUTOMATION & ANALYTICS



### UNIPHORE

Cloud-based call cen