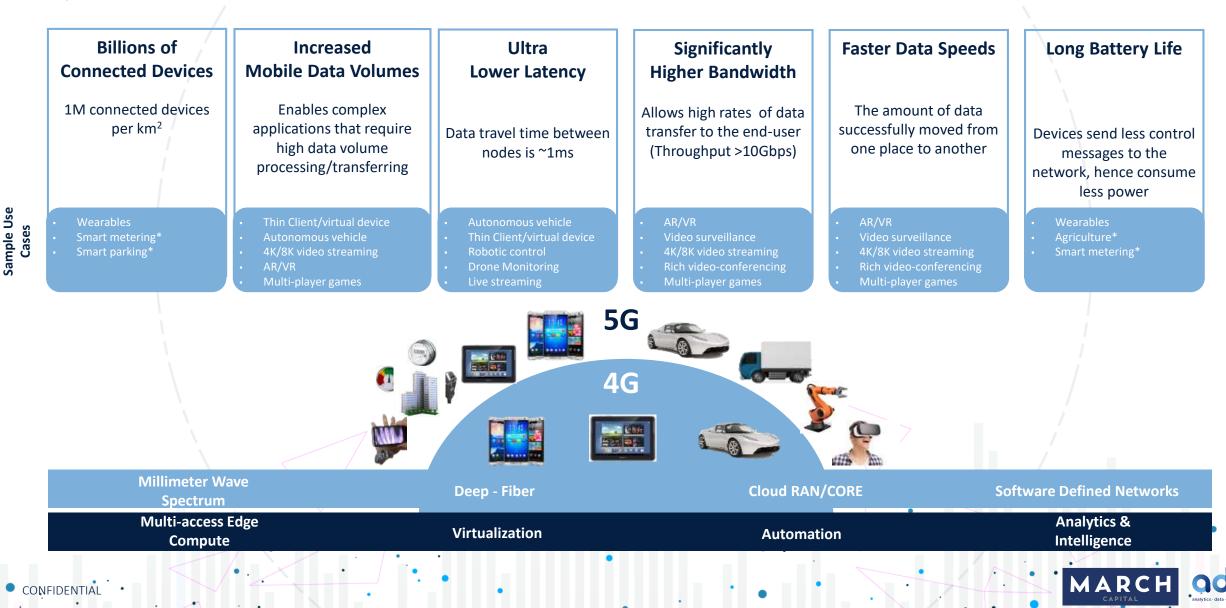

### **5G AND INTELLIGENT EDGE BENEFITS (COMPARED TO 4G)**

# **5G: GREATEST IMPACT IN INDUSTRIAL**

SHORT RANGE FAVORS SELECT SITE VS. BROAD CONSUMER COVERAGE

QUICKEST + HIGHEST ROI IMPACT IN INDUSTRIAL

CAMPUS WIDE 5G FOR ~\$1M?

LIGHTING

HVAC

HOME + OFFICE APPLIANCES

IDENTITY DIGITAL ACCESS PHYSICAL ACCESS

CONNECTED CARS

**VOICE AS THE INTERFACE** 

MARCH

ada

CONFIDENTIAL