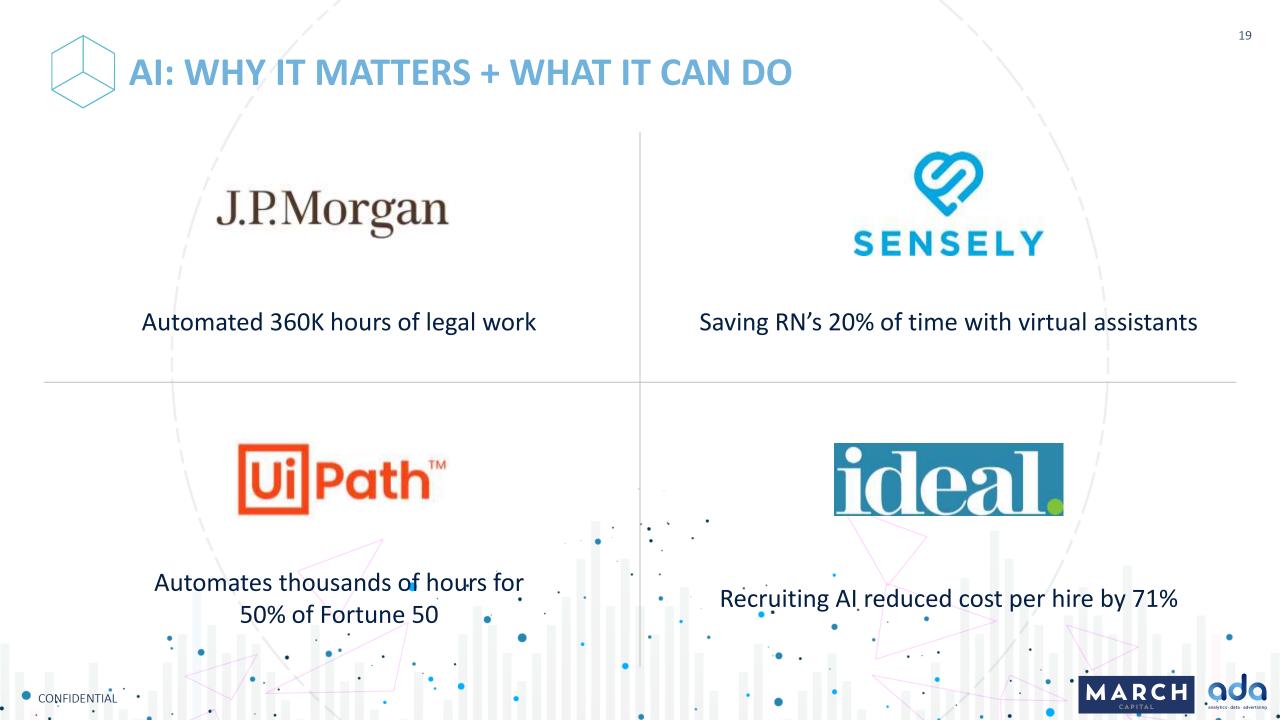

### **AI IN THE ENTERPRISE**

### LOOKING FORWARD

Al Augmentation will create **\$2.9T of business value** in 2021

**10% of enterprises** use 10 or more AI applications

Source: Gartner

Spending on AI systems will increase from \$36B in 2019 to \$98B in 2023