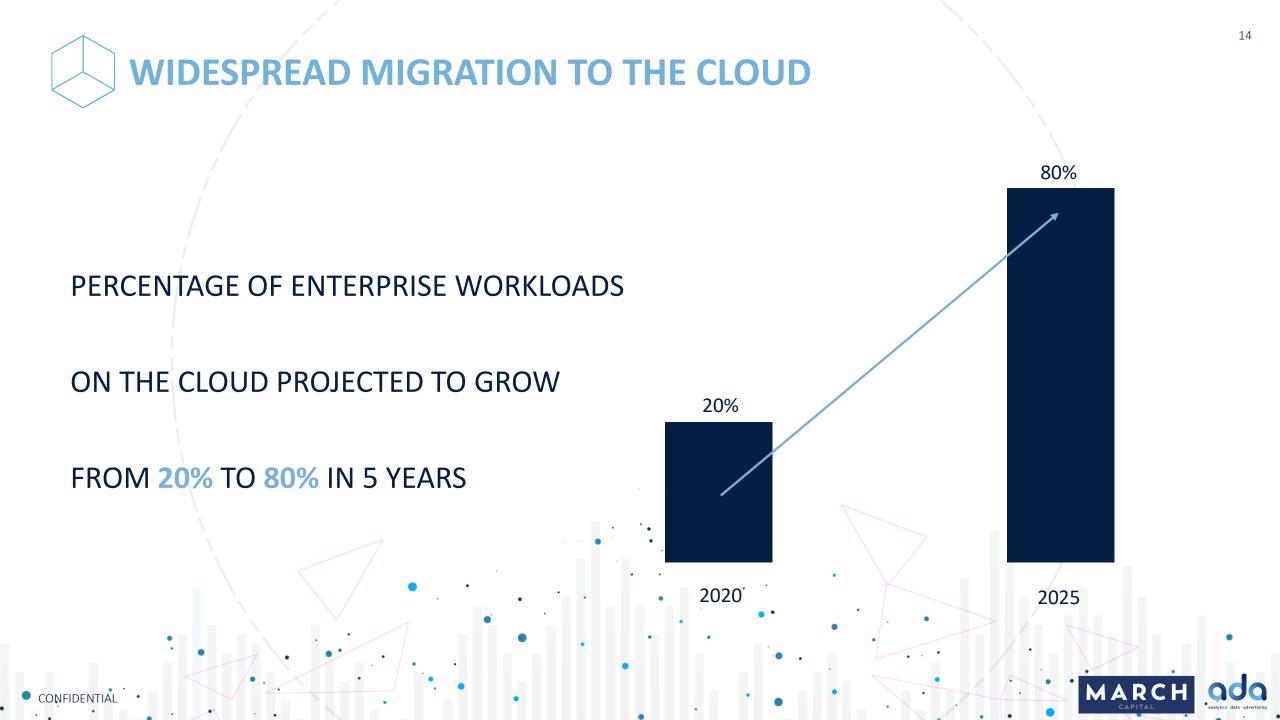

### LOOKING FORWARD

Al Augmentation will create **\$2.9T of business value** in 2021

**10% of enterprises** use 10 or more AI applications

Source: Gartner

Spending on AI systems will increase from \$36B in 2019 to \$98B in 2023