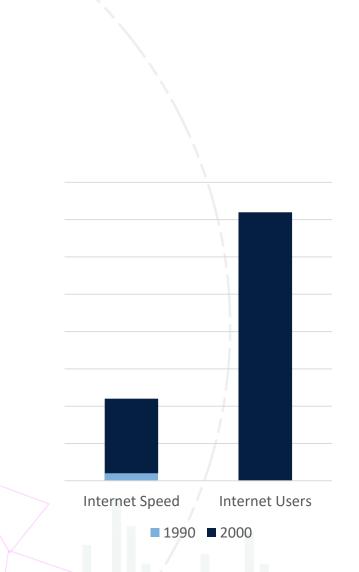

#### 4MB RAM

40MB HARD DRIVE COST: \$5K+

This was the catalyst for modern computing as we know it.

Internet Speed Internet Users

1980

MARCH

**odo** 

5