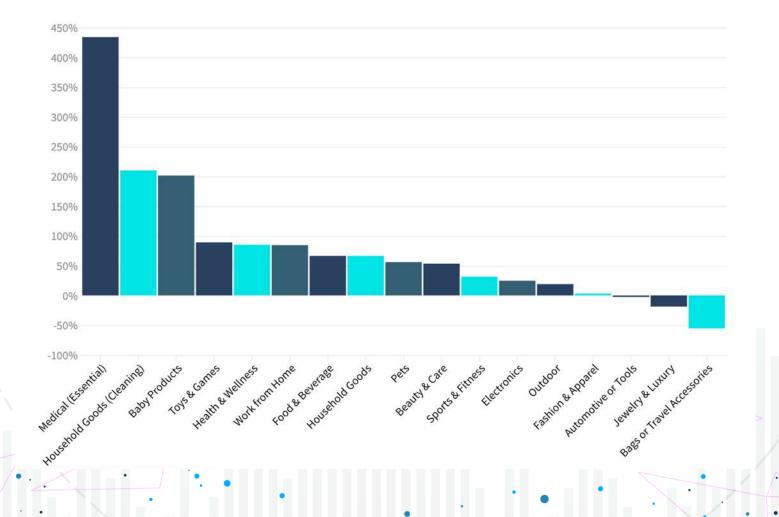

### UNPRECEDENTED YoY ECOMMERCE GROWTH

#### Ecommerce Consumer Sales (COVID-19) +52.20%

Aggregated via ShipBob, ShipHero, Attentive, Stackline, CTC, Klaviyo, Emarsys, Rakuten

MARC