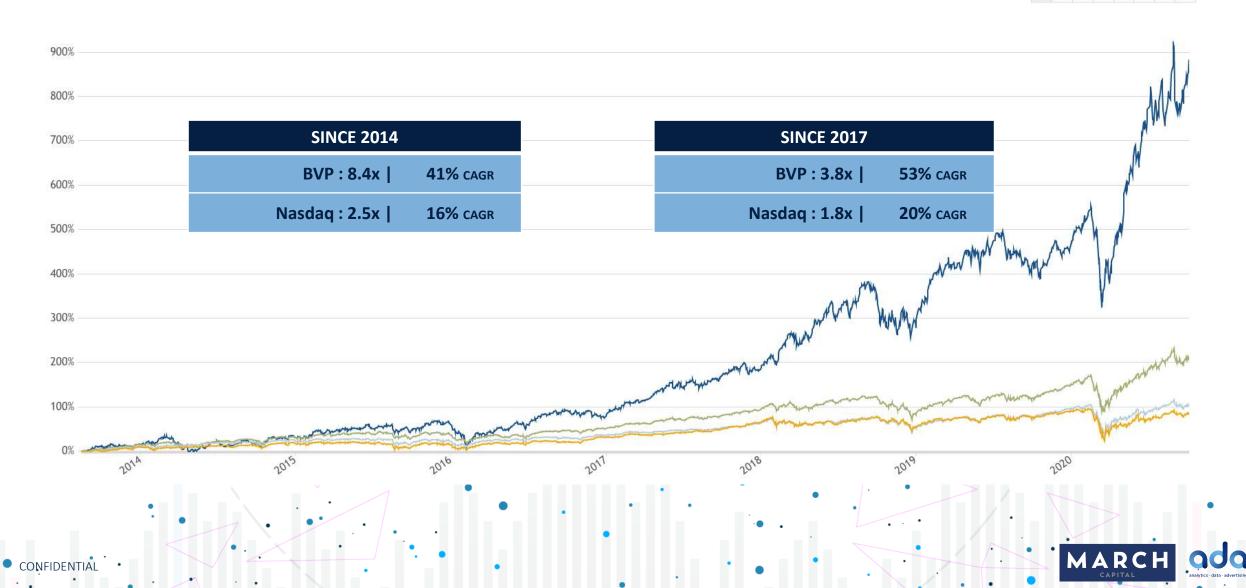

### ECOMMERCE

**CLOUD STOCKS OUTPERFORMING** 

Indexed as of August 2013, Last Updated October 2020

ALL 1M 3M 6M YTD 1Y 3Y 5Y

### S/W MULTIPLES TRADE ABOVE PRE-COVID PEAK

### CLOUD SOFTWARE HARDLY MISSES A BEAT IN THE PANDEMIC

Source: FactSet, compiled by Goldman Sachs Global Investment Research

WHAT WILL THE RECOVERY LOOK LIKE? IT DEPENDS

HOW WE GOT HERE: TIMELINE OF MAJOR INNOVATIONS