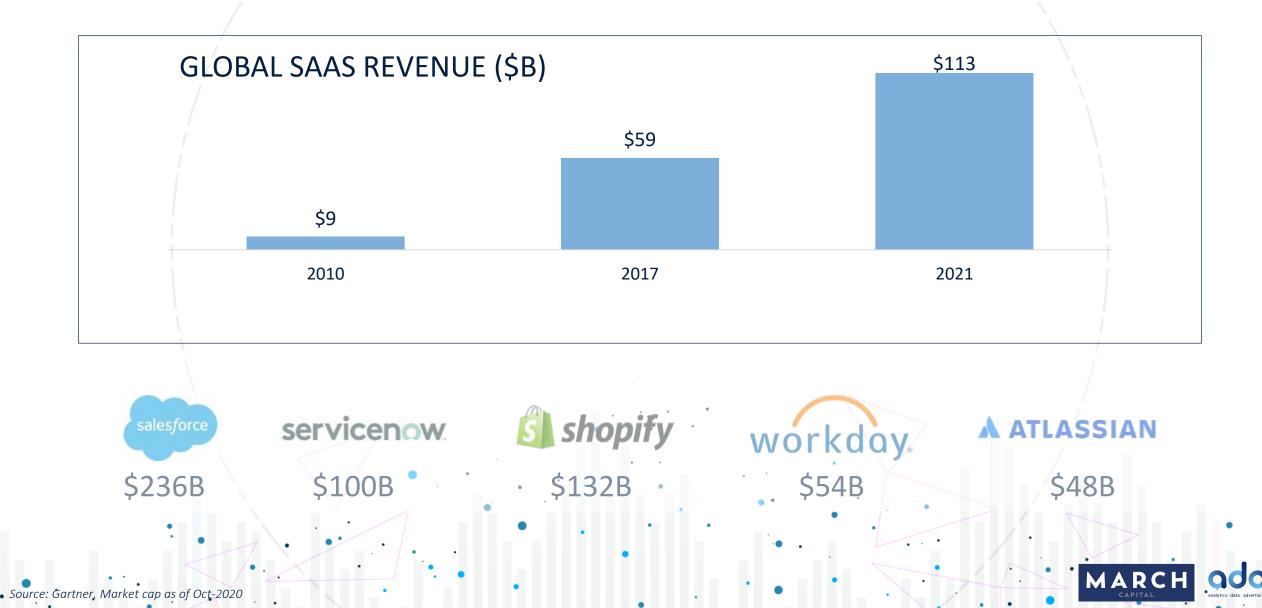

### ECOMMERCE

**CLOUD STOCKS OUTPERFORMING** 

Indexed as of August 2013, Last Updated October 2020

ALL 1M 3M 6M YTD 1Y 3Y 5Y