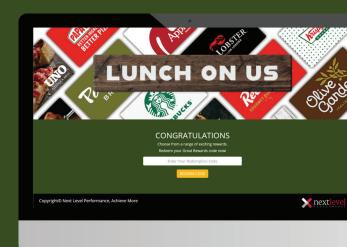

**For the recipient**, receive the code, enter it into our Great Rewards website, and select a gift card from a large variety of trending, brand-name restaurant and delivery choices.

It's just that simple. Then just pick a date, set up a group web call, and you're having lunch again with the colleagues and customers that drive your business.

## **List of Participating Restaurants**

Applebee's On the Border

Bahama Breeze P. F. Chang's

Boston Market Panera Bread

Buffalo Wild Wings Papa John's

Cheddar's Red Lobster

Chili's Red Robin

Cracker Barrel Seasons 52