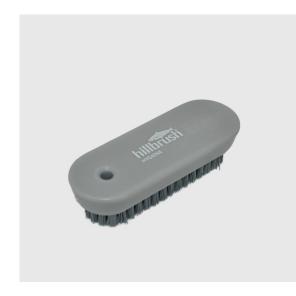

## **Professional Stiff Nail Brush**

Product Code: NA4GRY

A great palm sized nail brush ideal for stubborn cleaning.

| Product Details                   |                           |
|-----------------------------------|---------------------------|
| Product Barcode                   | 804548101676              |
| Colour                            | Grey                      |
| Stiffness                         | Stiff                     |
| Material                          | Polypropylene             |
| Fill Material                     | Polyester                 |
| Product Length (mm / inch)        | 122 / 4.8                 |
| Product Width (mm / inch)         | 44 / 1.7                  |
| Product Height (mm / inch)        | 31/1.2                    |
| Product Weight (kg / lb)          | 0.1/0.2                   |
| Brush Head Length (mm / inch)     |                           |
| Brush Head Diamter<br>(mm / inch) |                           |
| Trim Length (mm / inch)           | 52 / 2.0                  |
| Filament Diameter (mm / inch)     |                           |
| Country of Origin                 | UNITED KINGDOM            |
| Resin Set                         | No                        |
| Metal Detectable                  | No                        |
| Antimicrobial                     | No                        |
| Waterflow Product                 | No                        |
| Autoclavable                      |                           |
| Product Use                       |                           |
| Min Temperature                   | -18 / -0.4                |
| Max Temperature                   | 260 / 500                 |
| Food Contact FDA                  | Yes                       |
| Approved                          |                           |
| Sustainability                    |                           |
| Recycled Materials (%)            |                           |
| FSC <sup>™</sup> Certified        | No                        |
| Packaging                         |                           |
| Pack Barcode                      | 804548101683              |
| Pack Size                         | 12                        |
| Packaging Composition             | Plastic Bag/Cardboard Box |
| Packaging Length (mm / inch)      | 282 / 11.1                |
| Packaging Width (mm / inch)       | 130 / 5.1                 |
| Packaging Height (mm / inch)      |                           |