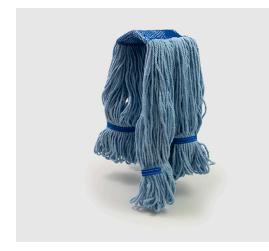

## **Kentucky Bio Mop**

## Product Code: KMOP11/340B

The biofresh fibres in this mop inhibit the growth of bacteria and associated odour. It may be laundered frequently without loss of cleaning performance. Requires a Kentucky clip. Recommended Handles: ALH5, ALH7

Kentucky Bio Mop