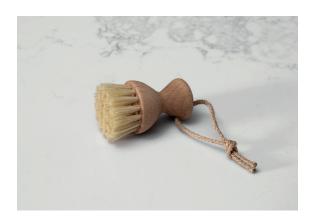

## **Small Vegetable Scrub**

Product Code:

## **HBN130**

A handly vegetable brush, expertly crafted for thorough cleaning. Ideal for scrubbing carrots or potatoes with its firm tampico fibres, it guarantees effective yes gentle vegetable cleaning, preventing gritty veggies. Its thoughtful design merges precision and comfort, making it a stylish addition to your kitchen work surface and interior.