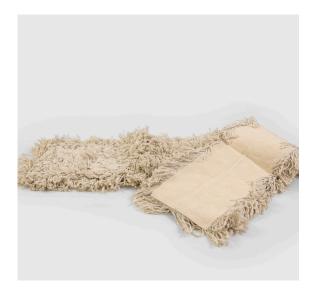

## **Cotton Sweeper Head**

Product Code: **5162/60** 

A single cotton sweeper head fully launderable, ideal for use in areas such as schools and hospitals. Compatible with: 5361/60

| Product Details                   |              |
|-----------------------------------|--------------|
| Product Barcode                   | 804548000603 |
| Colour                            |              |
| Stiffness                         |              |
| Material                          | Cotton       |
| Fill Material                     |              |
| Product Length (mm / inch)        | 615 / 24.2   |
| Product Width (mm / inch)         | 210 / 8.3    |
| Product Height (mm / inch)        | 52 / 2.0     |
| Product Weight (kg / lb)          | 0.3 / 0.7    |
| Brush Head Length (mm / inch)     |              |
| Brush Head Diamter<br>(mm / inch) |              |
| Trim Length (mm / inch)           |              |
| Filament Diameter (mm / inch)     |              |
| Country of Origin                 | PAKISTAN     |
| Resin Set                         | No           |
| Metal Detectable                  | No           |
| Antimicrobial                     | No           |
| Waterflow Product                 | No           |
| Autoclavable                      |              |
| Product Use                       |              |
| Min Temperature                   |              |
| Max Temperature                   |              |
| Food Contact FDA                  | No           |
| Approved                          |              |
| Sustainability                    |              |
| Recycled Materials (%)            |              |
| FSC <sup>™</sup> Certified        | No           |
| Packaging                         |              |
| Pack Barcode                      | 804548020342 |
| Pack Size                         | 10           |
| Packaging Composition             |              |
| Packaging Length (mm / inch)      | 275 / 10.8   |
| Packaging Width (mm / inch)       | 235 / 9.3    |
| Packaging Height (mm /<br>inch)   |              |

**Cotton Sweeper Head** 