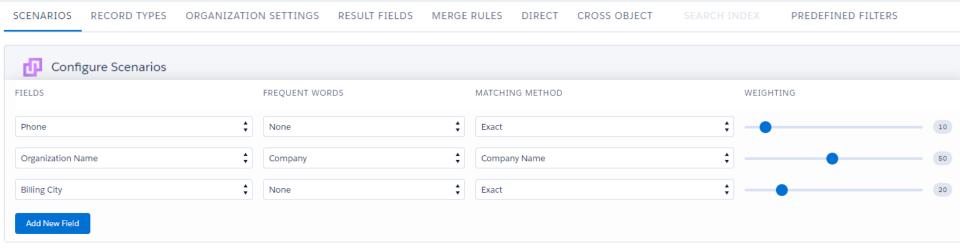

# **EXAMPLE: DUPLICATES**

| RECO                                                       | ORDS PAIR VIEW                  |                      |         |               |            |              |                    |                |            |             |  |
|------------------------------------------------------------|---------------------------------|----------------------|---------|---------------|------------|--------------|--------------------|----------------|------------|-------------|--|
|                                                            | DRGANIZATION NAME               |                      |         | _             | BILLING (  | CITY         |                    |                |            | PHONE       |  |
|                                                            | Association Of Corporate Counse | 1                    |         |               | Washingto  | n            |                    |                |            | 2022934103  |  |
| Δ                                                          | Association Of Corporate Counse | ı                    |         |               | Washingto  | n            |                    |                |            | 2022934103  |  |
|                                                            | Acc Foundation                  |                      |         |               | Washington |              |                    |                | 2022934103 |             |  |
| <b>1</b> 55                                                | 5 75%                           | 10                   | 00% 88% |               | 2          |              | 3                  |                |            |             |  |
| RECORDS PAIR VIEW                                          |                                 |                      |         |               |            |              |                    |                |            |             |  |
| C                                                          | ORGANIZATION NAME BILLING CI    |                      |         | BILLING CITY  | РН         |              |                    | PHONE          | HONE       |             |  |
| Т                                                          | echsoup                         |                      |         | Gaston        |            |              |                    | (415) 633-9    | 9300       |             |  |
| Т                                                          | echsoup Global                  |                      |         | San Francisco |            |              |                    |                |            |             |  |
| t                                                          | echsoup global                  |                      |         | San Francisco |            |              |                    | (415) 633-9    | 9300       |             |  |
| <b>v</b> 151                                               | 1 75%                           | 10                   | 00% 88% |               | 2          |              | 3                  |                |            |             |  |
| RECORDS PAIR VIEW                                          |                                 |                      |         |               |            |              |                    |                |            |             |  |
| ORGANIZATION NAME                                          |                                 |                      |         |               |            | BILLING CITY |                    |                | РНС        | NE          |  |
| Pennsylvania Association of Nonprofit Organizations - PANO |                                 |                      |         |               |            | Harrisburg   | rrisburg (717) 236 |                |            | ') 236-8584 |  |
| Pennsylvania Association of Nonprofit Organizations        |                                 |                      |         | Harrisburg    |            |              |                    | (717) 236-8584 |            |             |  |
| F                                                          | Pennsylvania Association of Non | orofit Organizations |         |               |            |              |                    |                |            |             |  |
|                                                            | ·                               |                      |         |               |            |              |                    |                |            |             |  |

## **DUPLICATE TOOL OUTPUT**

| RE                               | CORDS PAIR VIEW                                            |                   |               |            |              |              |               |                |    |  |
|----------------------------------|------------------------------------------------------------|-------------------|---------------|------------|--------------|--------------|---------------|----------------|----|--|
| ORGANIZATION NAME                |                                                            |                   |               | BILLING    | BILLING CITY |              |               | PHONE          |    |  |
| Association Of Corporate Counsel |                                                            |                   |               | Washingto  | on           |              | 2022934103    |                |    |  |
| Association Of Corporate Counsel |                                                            |                   |               | Washingto  | on           |              |               | 2022934103     |    |  |
|                                  | Acc Foundation                                             |                   |               | Washingto  | on           |              |               | 2022934103     |    |  |
| <b>v</b> 1                       | 155 75%                                                    | 100%              | 88%           | 2          |              | 3            |               |                |    |  |
| RECORDS PAIR VIEW                |                                                            |                   |               |            |              |              |               |                |    |  |
|                                  | ORGANIZATION NAME                                          |                   | BILLING CITY  |            |              |              |               | PHONE          |    |  |
|                                  | Techsoup                                                   |                   | Gaston        |            |              | (4           | 415) 633-9300 |                |    |  |
|                                  | Techsoup Global                                            |                   | San Francisco |            |              |              |               |                |    |  |
|                                  | techsoup global                                            |                   | San Francisco |            |              | (4           | 415) 633-9300 |                |    |  |
| <b>v</b> 1                       | 151 75%                                                    | 100%              | 88%           | 2          |              | 3            |               |                |    |  |
| RECORDS PAIR VIEW                |                                                            |                   |               |            |              |              |               |                |    |  |
| ORGANIZATION NAME                |                                                            |                   |               |            |              | BILLING CITY |               | РНС            | NE |  |
|                                  | Pennsylvania Association of Nonprofit Organizations - PANO |                   |               | Harrisburg |              |              |               | (717) 236-8584 |    |  |
|                                  | Pennsylvania Association of Nonprofit Organizations        |                   |               | Harrisburg |              |              |               | (717) 236-8584 |    |  |
|                                  | Pennsylvania Association of Nonpro                         | fit Organizations |               |            |              |              |               |                |    |  |
|                                  |                                                            |                   |               |            |              |              |               |                |    |  |