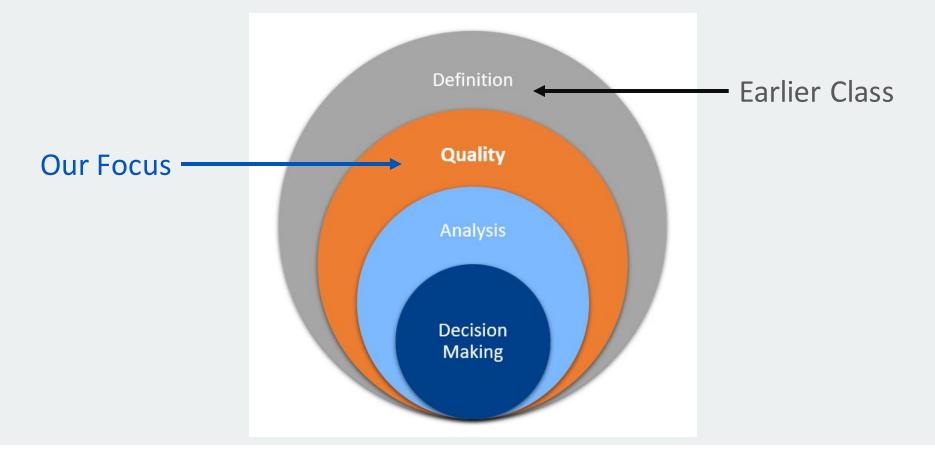

# **AGENDA**

- 1. Course Sessions & Goals
- 2. Data for Beginners Recap
- 3. Data Quality and Impact
- 4. Dirty Data: What Is It & How to Fix It

## **ADVANCED DATA COURSE SESSIONS**

**Session 1: Data Quality** 

Session 2: Data Analysis/Visualization

Session 3: Data Driven Decision Making