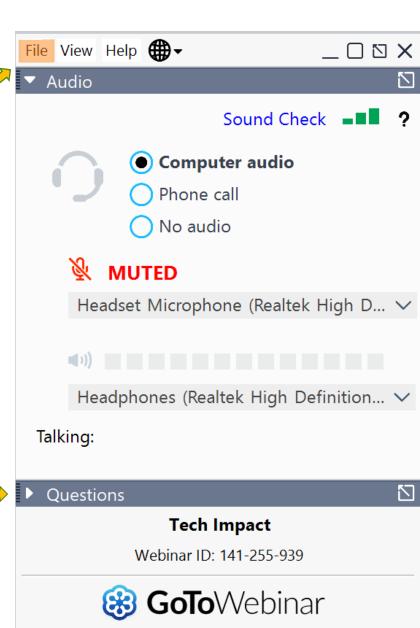

### **GOTOWEBINAR INTERFACE**

If you cannot hear us speaking, go to: File->Preference->Audio and check your audio settings.

Type all comments/questions into the "Questions" panel.

Your interface may display slightly differently.