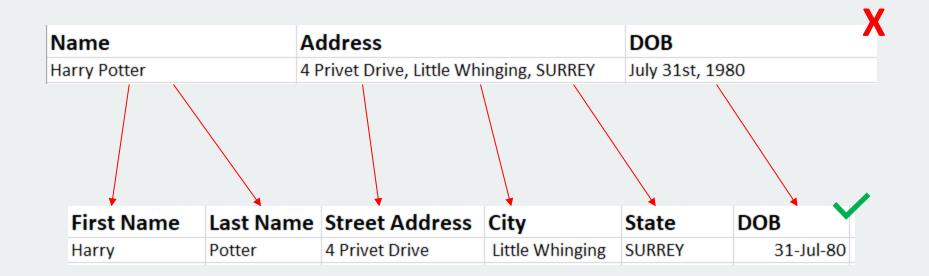

ystem to another - a client ID, unique First-Last Names, DOB or Email.



### WHAT IS THE COMMON THREAD?



They should be built upon high quality data!





# **DATA QUALITY BEGINS WITH CLEAN DATA**







# BENEFITS OF DATA CLEANING

Removes errors

Promotes consistency

More efficient & accurate analysis

Accurate grant reporting and outcomes

Easier/less expensive data migration



# INDICATIONS OF "MESSY DATA"

Sending a duplicate Acknowledgement Letter or sending it to the wrong address.

Participant counts don't seem right.

A lot of manual work is done "fixing" the data in Excel.





# LET'S CHAT

What are other examples of messy data indicators?







# WHAT MAKES DATA DIRTY?

Formatted Incorrectly

Incomplete

Incorrect

**Duplicates** 



# **EXAMPLE: INCORRECTLY FORMATTED**





# **EXAMPLE: INCOMPLETE**

| First Name | Last Name | Street Address | City            | State  | Po | ostal Code | DOB       |
|------------|-----------|----------------|-----------------|--------|----|------------|-----------|
| Harry      | Potter    | 4 Privet Drive | Little Whinging | SURREY |    | ,          | 31-Jul-80 |
| 1          |           |                |                 |        |    |            |           |



# **EXAMPLE: INCORRECT**

| First Name | Last Name | Street Address | City            | State | Postal Code | ООВ       |
|------------|-----------|----------------|-----------------|-------|-------------|-----------|
| Harry      | Potter    | 4 Privet Drive | Little Whinging | TX    | 75001       | 31-Jul-80 |
|            |           |                |