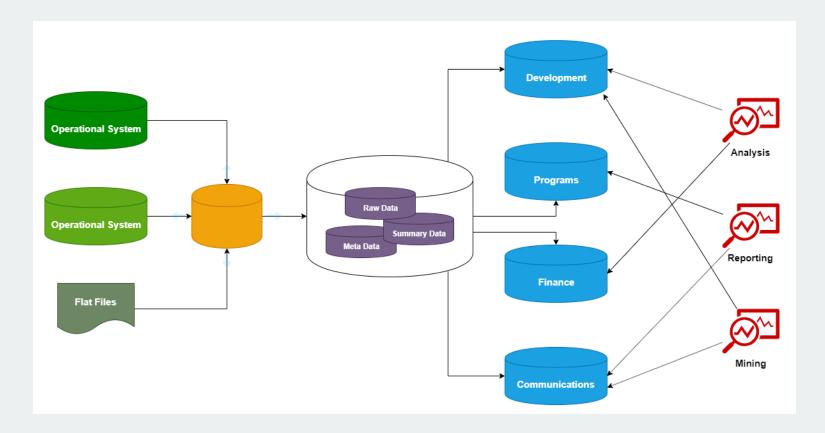

## **DATA QUALITY**

Data Quality impacts not only the data within a specific system but also the ability to combine data from different systems and data migration to new systems.

### WHAT IS YOUR DATA ARCHITECTURE?

Centralized - CRM, Donor Data, Program Data in one system?

"Best of Breed" -Different databases housing different data

### **DATA WAREHOUSING**

Wikipedia definition "central repositories of integrated data from one or more disparate sources. They store current and historical data in one single place that are used for creating analytical reports"

### WHEN YOU ARE COMBINING DATA...

There has to be a way to correlate data from one system to another - a client ID, unique First-Last Names, DOB or Email.