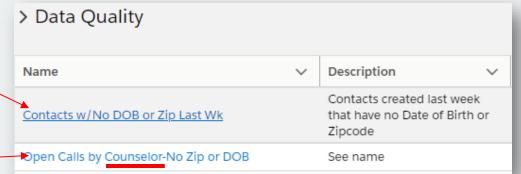

#### **MONITOR & REPORT ON ERRORS**

Create data quality reports in your database

Highlight records/users who didn't enter certain data

Use PowerBI to monitor the data