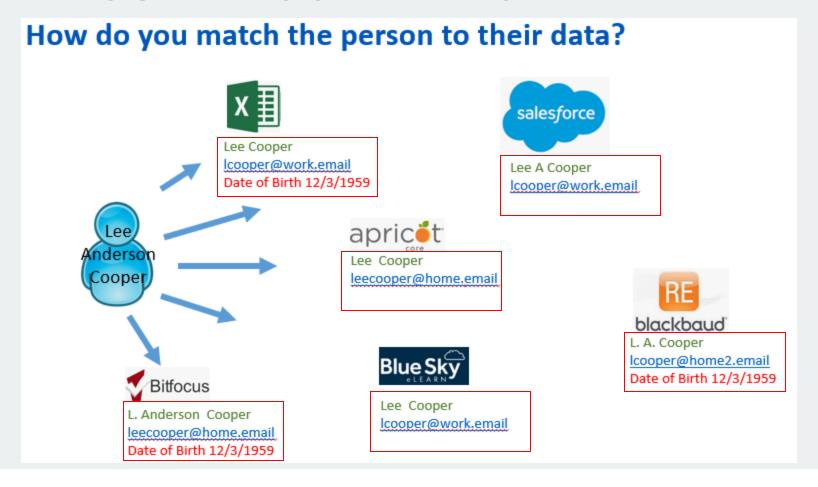

### WHEN YOU ARE COMBINING DATA...

There has to be a way to correlate data from one system to another - a client ID, unique First-Last Names, DOB or Email.

### WHAT IS THE COMMON THREAD?

They should be built upon high quality data!